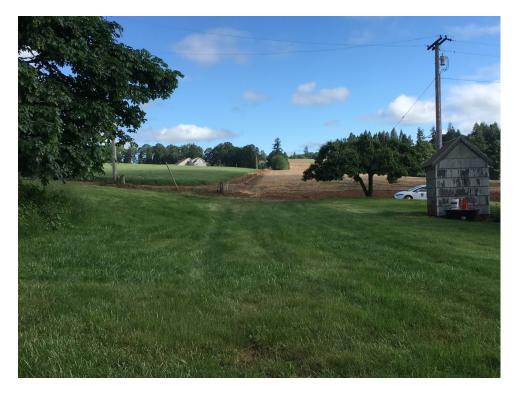

roperty would be vested to the property owners to the east and west of the right-of-way, as outlined in ORS 368.366, by extending the property owners specifically determines other ownership is more appropriate.

There are no utilities that would need to be protected by easements if the right-of-way is vacated.

Upon review of this right-of-way, the Planning, Land Development & Permits, and Traffic Engineering sections have no objections to this vacation, if approved. The area is zoned EFU (Exclusive Farm Use). Current use conforms to the zoning.

The Public Works Department has determined that the vacation of this public road would be in the public interest, as this is an undeveloped, dead-end road that serves no practical use.





NORTH END OF UN-NAMED PORTION OF C.R. 765 LOOKING SOUTH



SOUTH END OF UN-NAMED PORTION OF C.R. 765 LOOKING NORTH



# RECORDING COVER SHEET

# THIS COVER SHEET HAS BEEN PREPARED BY THE PERSON PRESENTING THE ATTACHED INSTRUMENT FOR RECORDING (ORS 205.234). ANY ERRORS IN THIS COVER SHEET DO NOT AFFECT THE TRANSACTIONS CONTAINED WITHIN THE DOCUMENT.

A. Names of the Transactions described in the attached instrument:

## **Road Vacation Order**

B. Names of First Parties: Marion County

Names of Second Parties: Mark E. Dietrich Kara H. Pilcher

- C. Consideration Paid: (if applicable): N/A
- D. Lien or Satisfaction Amount: (if applicable): N/A
- E. Until a change is requested, all tax statements shall be sent to the following address:

Vacated road being attached to existing tax accounts. No separate statement required.

F. Name and address of per