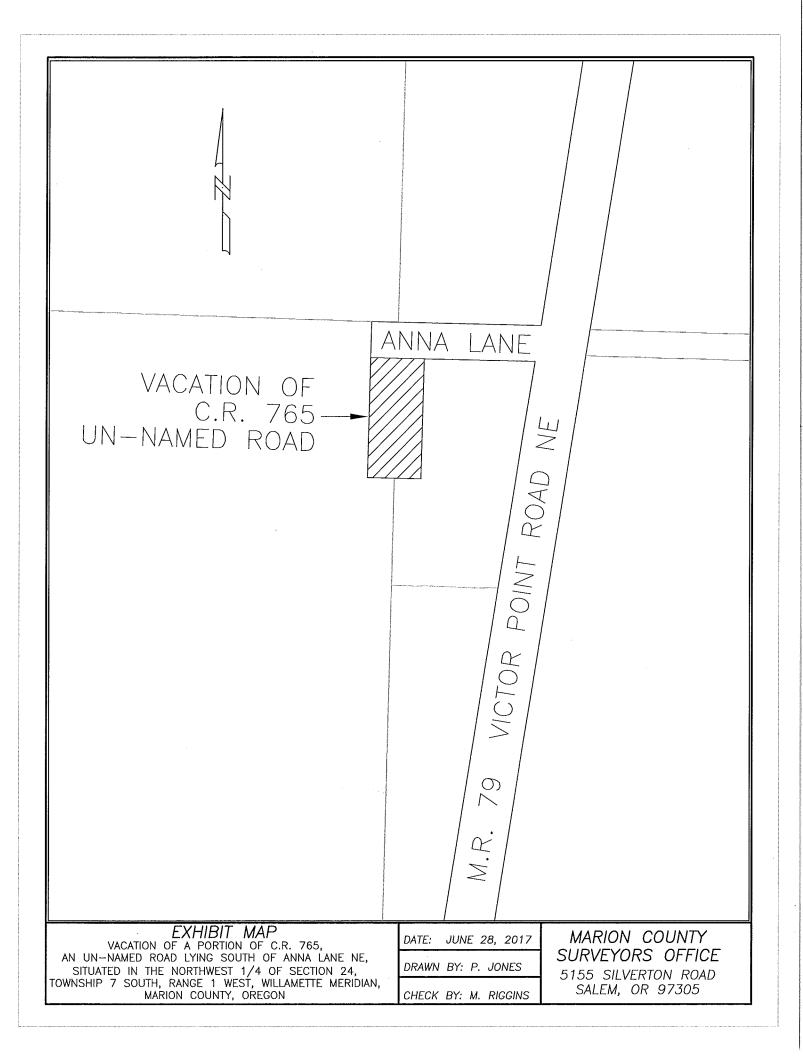

#### VACATION OF C.R. 765, AN UN-NAMED COUNTY ROAD LYING SOUTH OF ANNA LANE NE

CLERK'S FILE: 5728 October 17, 2017 Prepared by: Phil Jones

On May 4, 2017, a petition was filed with Marion County to vacate C.R. 765, an un-named county road lying south of C.R. 765 – Anna Lane. The petition states that this is a dead-end, undeveloped right-of-way that serves no practical purpose.

The road proposed for vacation is a 60-foot wide right of way, 143 feet in length, with no evidence of past road construction existing. Access to the properties abutting this right-of-way is from Anna Lane. Presently, the right-of-way is covered with grass. A search of the Surveyor's Office reveals no record of any previous vacation or abandonment of this right of way.

In 1931, Victor Point Road was re-aligned and the old right-of-way was vacated, except for the portions now known as Anna Lane and this right-of-way. These portions remained to give access to a farm building, which no longer exists. The right-of-way proposed for vacation is now being used as a side yard, and for farming activities by the adjoining property owners. If the vacation of this right-of-way is granted, the property would be vested to the property owners to the east and west of the right-of-way, as outlined in ORS 368.366, by extending the property owners specifically determines other ownership is more appropriate.

# **Description of the Vacated Public Right-of-Way:**

Situated in Section 24, Township 7 South, Range 1 West, Willamette Meridian, Marion County, Oregon, and being more particularly described as follows:

Beginning at an iron pipe being S 0°07' E 1475.2 feet from the northeast corner of the Northwest 1/4 of the Northwest 1/4 of Section 24, Township 7 South, Range 1 West, Willamette Meridian; thence N 89°53' E 30.00 feet; thence N 0°07' W 142.91 feet to the southerly right-of-way of County Road 765 – Anna Lane; thence N 89°57' W along the southerly right-of –way of Anna Lane a distance of 60.00 feet; thence S 0°07' E 143.09 feet; thence N 89°53' E 30.00 feet to the point of beginning.