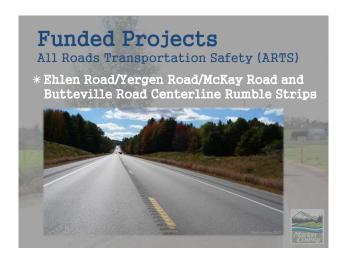

## Funded Projects All Roads Transportation Safety (ARTS) \* Ehlen Road/Butteville Road Advanced Warning System VAICH POR ENTERING PRAFFIC