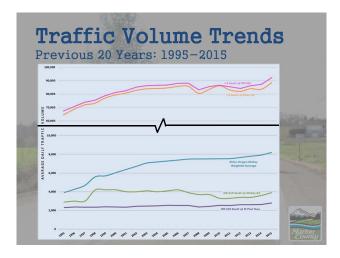

## Recently Completed Projects

- \* Keil Road/OR-551 left-turn Lane improvements (ODOT)
- \* St. Paul Highway/Arbor Grove Road intersection signing enhancements
- \* Ehlen Road speed zone transition west of I-5 interchange area
- \* French Prairie Bridge repairs
- \* Donald Road resurfacing
- \* Butteville Road/Ehlen Road intersection safety upgrades

# \* New STOP AHEAD pavement markings \* New oversized 48" STOP signs \* New oversized 48" intersection warning signs







## Recently Completed Projects

- \* Pudding River (Whiskey Hill Road) Bridge replacement - Clackamas County
- \* Arndt Road resurfacing (Airport Road to OR-551)
- Donald Road resurfacing (Grim Road to Boones Ferry Road)
- \* Main Street resurfacing (Butteville Road to PNWR
- \* Signing upgrades within Hubbard
-