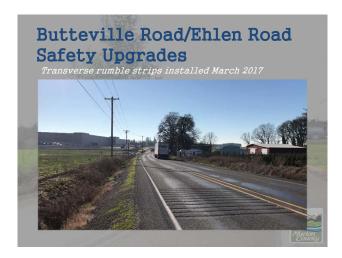

## Recently Completed Projects

- \* Keil Road/OR-551 left-turn Lane improvements (ODOT)
- \* St. Paul Highway/Arbor Grove Road intersection signing enhancements
- \* Ehlen Road speed zone transition west of I-5 interchange area
- \* French Prairie Bridge repairs
- \* Donald Road resurfacing
- \* Butteville Road/Ehlen Road intersection safety upgrades