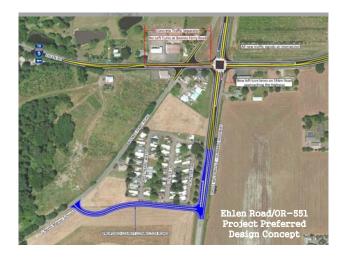

## Ehlen Road/OR-551 Safety Improvement Project

## Ehlen Road/OR-551 Safety Improvement Project

Project Elements:

- \*Traffic signal replacement
- \* Exclusive left-turn lanes on Ehlen Road
- \* Traffic separator on Ehlen Road to restrict traffic to right turns at Boones Ferry Road
- \* New county connector road between Boones Ferry Road and OR-551