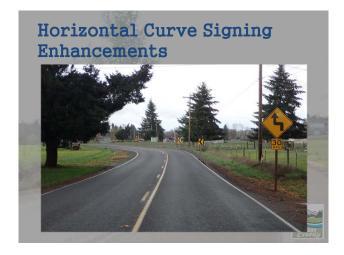

### **Current Projects** MCPW Engineering

- River Road NE speed zone investigation
- Airport Road speed zone investigation
- Butteville Road speed zone investigation
- Airport Road/Arndt Road flashing yellow arrow upgrade
- Skookum Creek (Champoeg Road) culvert repair
- Boones Ferry resurfacing (Woodburn City Limits to Broadacres Road)
- \* Corridor wide horizontal curve signing enhancements
- Main Street/OR-219 intersection review (in partnership with ODOT)