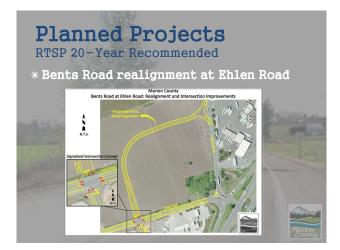

## Identified Projects

Identified Since 2005 RTSP

- \* Ehlen Road two-way left-turn lane west of Bents Court
- \* Ehlen Road/Airport Road intersection capacity improvements (Aurora TSP)
- \* Ehlen Road/Airport Road signalization when warranted (Aurora TSP)
- \*Ehlen Road widening to arterial standards with shared use path, Airport Road to OR-99E (Aurora TSP)
- \* Arney Road widening, Woodburn UGB to Crosby Road