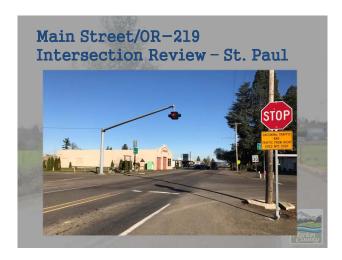

### **Current Projects** MCPW Engineering

- River Road NE speed zone investigation
- Airport Road speed zone investigation
- Butteville Road speed zone investigation
- Airport Road/Arndt Road flashing yellow arrow upgrade
- Skookum Creek (Champoeg Road) culvert repair
- Boones Ferry resurfacing (Woodburn City Limits to Broadacres Road)
- \* Corridor wide horizontal curve signing enhancements
- Main Street/OR-219 intersection review (in partnership with ODOT)