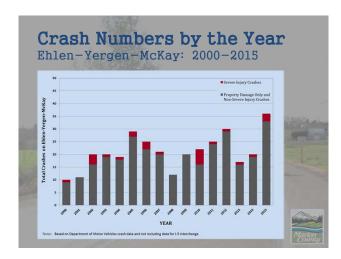

## Recently Completed Projects

- \* Keil Road/OR-551 left-turn Lane improvements (ODOT)
- \* St. Paul Highway/Arbor Grove Road intersection signing enhancements
- \* Ehlen Road speed zone transition west of I-5 interchange area
- \* French Prairie Bridge repairs
- \* Donald Road resurfacing
- \* Butteville Road/Ehlen Road intersection safety upgrades

# \* New STOP AHEAD pavement markings \* New oversized 48" STOP signs \* New oversized 48" intersection warning signs







## Recently Completed Projects

- \* Pudding River (Whiskey Hill Road) Bridge replacement - Clackamas County
- \* Arndt Road resurfacing (Airport Road to OR-551)
- Donald Road resurfacing (Grim Road to Boones Ferry Road)
- \* Main Street resurfacing (Butteville Road to PNWR
- \* Signing upgrades within Hubbard
- \* S