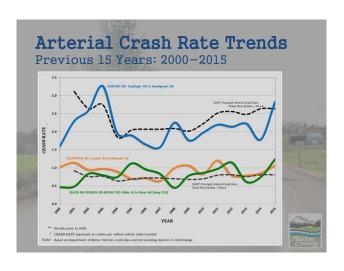

## Recently Completed Projects

- \* Keil Road/OR-551 left-turn Lane improvements (ODOT)
- \* St. Paul Highway/Arbor Grove Road intersection signing enhancements
- \* Ehlen Road speed zone transition west of I-5 interchange area
- \* French Prairie Bridge repairs
- \* Donald Road resurfacing
- \* Butteville Road/Ehlen Road intersection safety upgrades

# \* New STOP AHEAD pavement markings \* New oversized 48" STOP signs \* New oversized 48" intersection warning signs







## Recently Completed Projects

- \* Pudding River (Whiskey Hill Road) Bridge replacement - Clackamas County
- \* Arndt Road resurfacing (Airport Road to OR-551)
- Donald Road resurfacing (Grim Road to Boones Ferry Road)
- \* Main Street resurfacing (Butteville Road to PNWR
- \* Signing upgrades within Hubbard
- \*