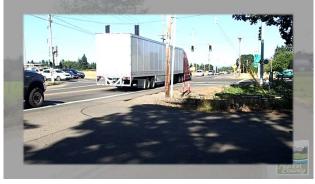

## Ehlen Road/OR-551 Safety Improvement Project

## Ehlen Road/OR-551 Safety Improvement Project

Project Elements:

- \*Traffic signal replacement
- \* Exclusive left-turn lanes on Ehlen Road
- \* Traffic separator on Ehlen Road to restrict traffic to right turns at Boones Ferry Road
- \* New county connector road between Boones Ferry Road and OR-551