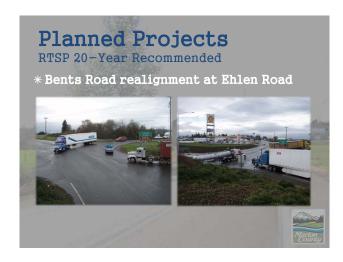

## Identified Projects

Identified Since 2005 RTSP

- \* Ehlen Road two-way left-turn lane west of Bents Court
- \* Ehlen Road/Airport Road intersection capacity improvements (Aurora TSP)
- \* Ehlen Road/Airport Road signalization when warranted (Aurora TSP)
- \*Ehlen Road widening to arterial standards with shared use path, Airport Road to OR-99E (Aurora TSP)
- \* Arney Road widening, Woodburn UGB to Crosby Road