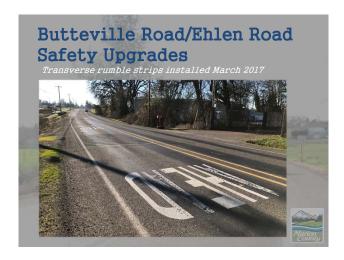

## Recently Completed Projects

- \* Keil Road/OR-551 left-turn Lane improvements (ODOT)
- \* St. Paul Highway/Arbor Grove Road intersection signing enhancements
- \* Ehlen Road speed zone transition west of I-5 interchange area
- \* French Prairie Bridge repairs
- \* Donald Road resurfacing
- \* Butteville Road/Ehlen Road intersection safety upgrades