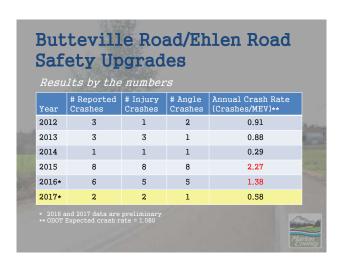

## Recently Completed Projects

- \* Keil Road/OR-551 left-turn Lane improvements (ODOT)
- \* St. Paul Highway/Arbor Grove Road intersection signing enhancements
- \* Ehlen Road speed zone transition west of I-5 interchange area
- \* French Prairie Bridge repairs
- \* Donald Road resurfacing
- \* Butteville Road/Ehlen Road intersection safety upgrades