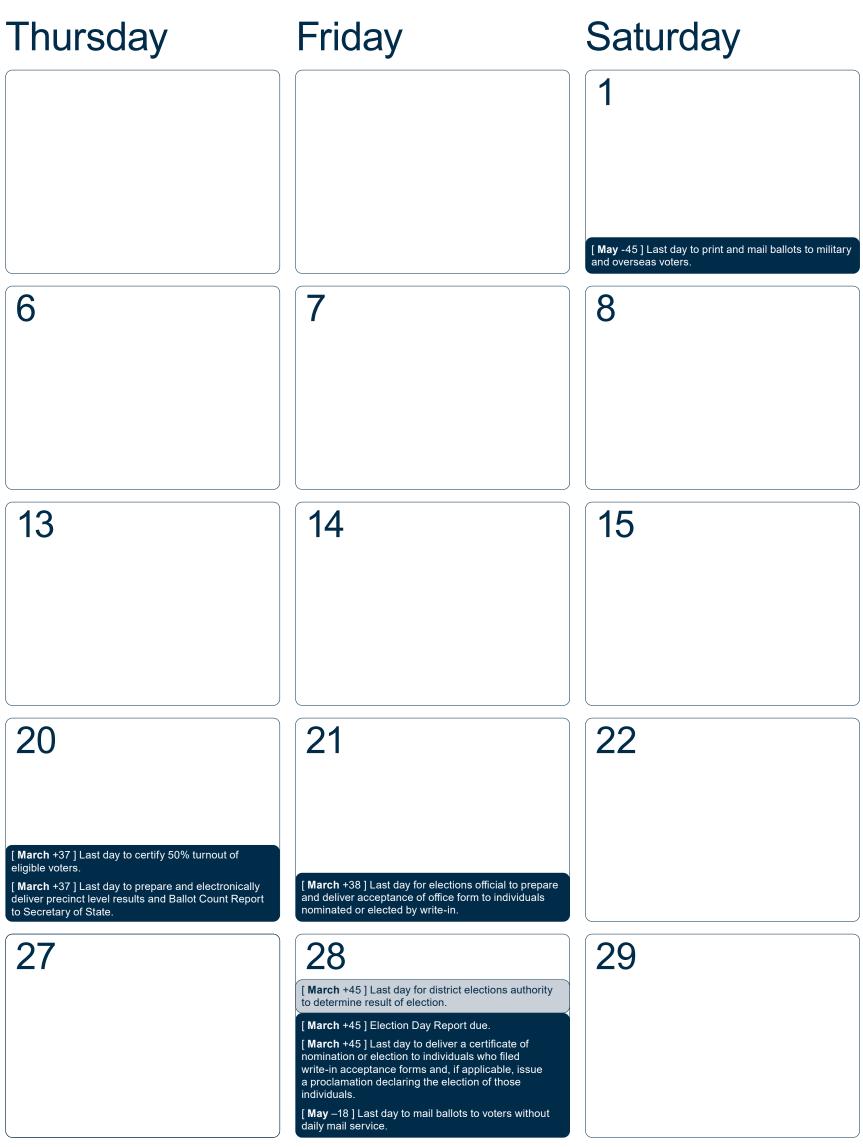

| State Elections Division<br>and/or county elections officials<br>Sunday                                                      | local governing bodies<br>(city, district, etc.)                                                                                                                                                                                                                                                                                 | candidates, committees,<br>chief petitioners and/or public<br>Tuesday                                                                                                                                                                                                                                                                                                                                                                               | Wednesday                                                                                                                                                                                                                                                                                                                           | Thursday                                                                                                                                                                                           | Friday                                                                                                                                                                                                                                                                                                                                                                                                                        | Saturday                                                                                                                                                   |
|------------------------------------------------------------------------------------------------------------------------------|----------------------------------------------------------------------------------------------------------------------------------------------------------------------------------------------------------------------------------------------------------------------------------------------------------------------------------|-----------------------------------------------------------------------------------------------------------------------------------------------------------------------------------------------------------------------------------------------------------------------------------------------------------------------------------------------------------------------------------------------------------------------------------------------------|-------------------------------------------------------------------------------------------------------------------------------------------------------------------------------------------------------------------------------------------------------------------------------------------------------------------------------------|----------------------------------------------------------------------------------------------------------------------------------------------------------------------------------------------------|-------------------------------------------------------------------------------------------------------------------------------------------------------------------------------------------------------------------------------------------------------------------------------------------------------------------------------------------------------------------------------------------------------------------------------|------------------------------------------------------------------------------------------------------------------------------------------------------------|
|                                                                                                                              |                                                                                                                                                                                                                                                                                                                                  |                                                                                                                                                                                                                                                                                                                                                                                                                                                     |                                                                                                                                                                                                                                                                                                                                     |                                                                                                                                                                                                    |                                                                                                                                                                                                                                                                                                                                                                                                                               |                                                                                                                                                            |
| 2                                                                                                                            | 3                                                                                                                                                                                                                                                                                                                                | 4                                                                                                                                                                                                                                                                                                                                                                                                                                                   | 5                                                                                                                                                                                                                                                                                                                                   | 6                                                                                                                                                                                                  | 7                                                                                                                                                                                                                                                                                                                                                                                                                             | [ May -45 ] Last day to print and mail ballots to m<br>and overseas voters.                                                                                |
|                                                                                                                              |                                                                                                                                                                                                                                                                                                                                  | [ <b>March</b> +21] Last day to resolve ballot challenge:<br>[ <b>May</b> –42] Seven day campaign finance transact<br>reporting begins.                                                                                                                                                                                                                                                                                                             | s.<br>ion                                                                                                                                                                                                                                                                                                                           |                                                                                                                                                                                                    |                                                                                                                                                                                                                                                                                                                                                                                                                               |                                                                                                                                                            |
| 9                                                                                                                            | 10                                                                                                                                                                                                                                                                                                                               | 11                                                                                                                                                                                                                                                                                                                                                                                                                                                  | 12                                                                                                                                                                                                                                                                                                                                  | 13                                                                                                                                                                                                 | 14                                                                                                                                                                                                                                                                                                                                                                                                                            | 15                                                                                                                                                         |
| 16                                                                                                                           | [ March +27 ] Last day to prepare and deliver<br>abstracts to appropriate elections officials.                                                                                                                                                                                                                                   | 18                                                                                                                                                                                                                                                                                                                                                                                                                                                  | 19                                                                                                                                                                                                                                                                                                                                  | 20                                                                                                                                                                                                 | 21                                                                                                                                                                                                                                                                                                                                                                                                                            | 22                                                                                                                                                         |
|                                                                                                                              | [ <b>May</b> -30] Last day to establish or divide prec<br>Adjusted under ORS 187.010(3).<br>[ <b>May</b> -30] Last day to designate official ballot<br>dropsites. Adjusted under ORS 187.010(3).<br>[ <b>May</b> -29] First day to mail ballots to voters w<br>non-Oregon mailing address who are not milite<br>overseas voters. | ith a [ <b>March</b> +35] Last day to issue proclamation if                                                                                                                                                                                                                                                                                                                                                                                         | res                                                                                                                                                                                                                                                                                                                                 | [ <b>March</b> +37] Last day to certify 50% turn<br>eligible voters.<br>[ <b>March</b> +37] Last day to prepare and ele<br>deliver precinct level results and Ballot Co<br>to Secretary of State.  | ectronically [March +38] Last day for elections of                                                                                                                                                                                                                                                                                                                                                                            | ficial to prepare<br>o individuals                                                                                                                         |
| 23                                                                                                                           | 24                                                                                                                                                                                                                                                                                                                               | 25                                                                                                                                                                                                                                                                                                                                                                                                                                                  | 26                                                                                                                                                                                                                                                                                                                                  | 27                                                                                                                                                                                                 | <b>28</b><br>[ <b>March</b> +45 ] Last day for district elect<br>to determine result of election.                                                                                                                                                                                                                                                                                                                             | tions authority                                                                                                                                            |
| 30                                                                                                                           | [ <b>March</b> +40 ] Last day for city elections officia<br>to canvass votes for city measures and issue<br>proclamation if provisions of two or more appr<br>measures coflict.<br>[ <b>March</b> +40 ] Last day to file contest of election<br>recount.                                                                         | oved [March +42 ] Last day file recount demand.<br>[May -21] Last day to register to vote. Registration                                                                                                                                                                                                                                                                                                                                             | no<br>[ <b>March</b> +43 ] Last day for individuals nominated o<br>elected by write-in to file acceptance forms.<br>[ <b>May</b> –20 ] First day to mail ballots to voters.                                                                                                                                                         |                                                                                                                                                                                                    | [ <b>March</b> +45] Election Day Report due<br>[ <b>March</b> +45] Last day to deliver a cer<br>nomination or election to individuals w<br>write-in acceptance forms and, if appli<br>a proclamation declaring the election of<br>individuals.<br>[ <b>May</b> –18] Last day to mail ballots to w<br>daily mail service.                                                                                                      | tificate of<br>ho filed<br>cable, issue<br>of those                                                                                                        |
| 1   2   3   4   5   6   7     8   9   10   11   12   13   14   5   6   7     15   16   17   18   19   20   21   12   13   14 | W   T   F   S     1   2   3   4     8   9   10   11   5   6   7   8   9   10   11     15   16   17   18   12   13   14   15   16   17   18     22   23   24   25   19   20   21   22   23   24   25     26   27   28   29   30   31                                                                                              | April     M     T     W     T     F     S       s     M     T     W     T     F     S       1     S     M     T     V     T     F     S       2     3     4     5     6     7     8     9     10     11     12     13       9     10     11     12     13     14     15     16     17     18     19     20       16     17     18     19     20     21     22     23     24     25     26     27     28     29     30     31     19     20       30 | June   July     S   M   T   W   T   F   S   S   M   T   W   T     1   2   3   1   2   3   1   2   3   1   12   13   14   15   16   17   9   10   11   12   13     18   19   20   21   22   23   24   16   17   18   19   20     25   26   27   28   29   30   23   24   25   26   27     30   31   31   31   31   31   31   31   31 | F   S   S   M   T   W   T   F   S     1   1   2   3   4   5     7   8   6   7   8   9   10   11   12     14   15   13   14   15   16   17   18   19     21   22   20   21   22   23   24   25   26 | September     October       S     M     T     W     T     F     S     S     M     T     W     T     F       3     4     5     6     7     8     9     8     9     10     11     12     13       10     11     12     13     14     15     16     15     16     17     18     19     20       17     18     19     20     21     22     23     22     23     24     25     26     27     28     29     30     29     30     31 | 7   1   2   3   4   1     14   5   6   7   8   9   10   11   3   4   5   6   7   8     21   12   13   14   15   16   17   18   10   11   12   13   14   15 |