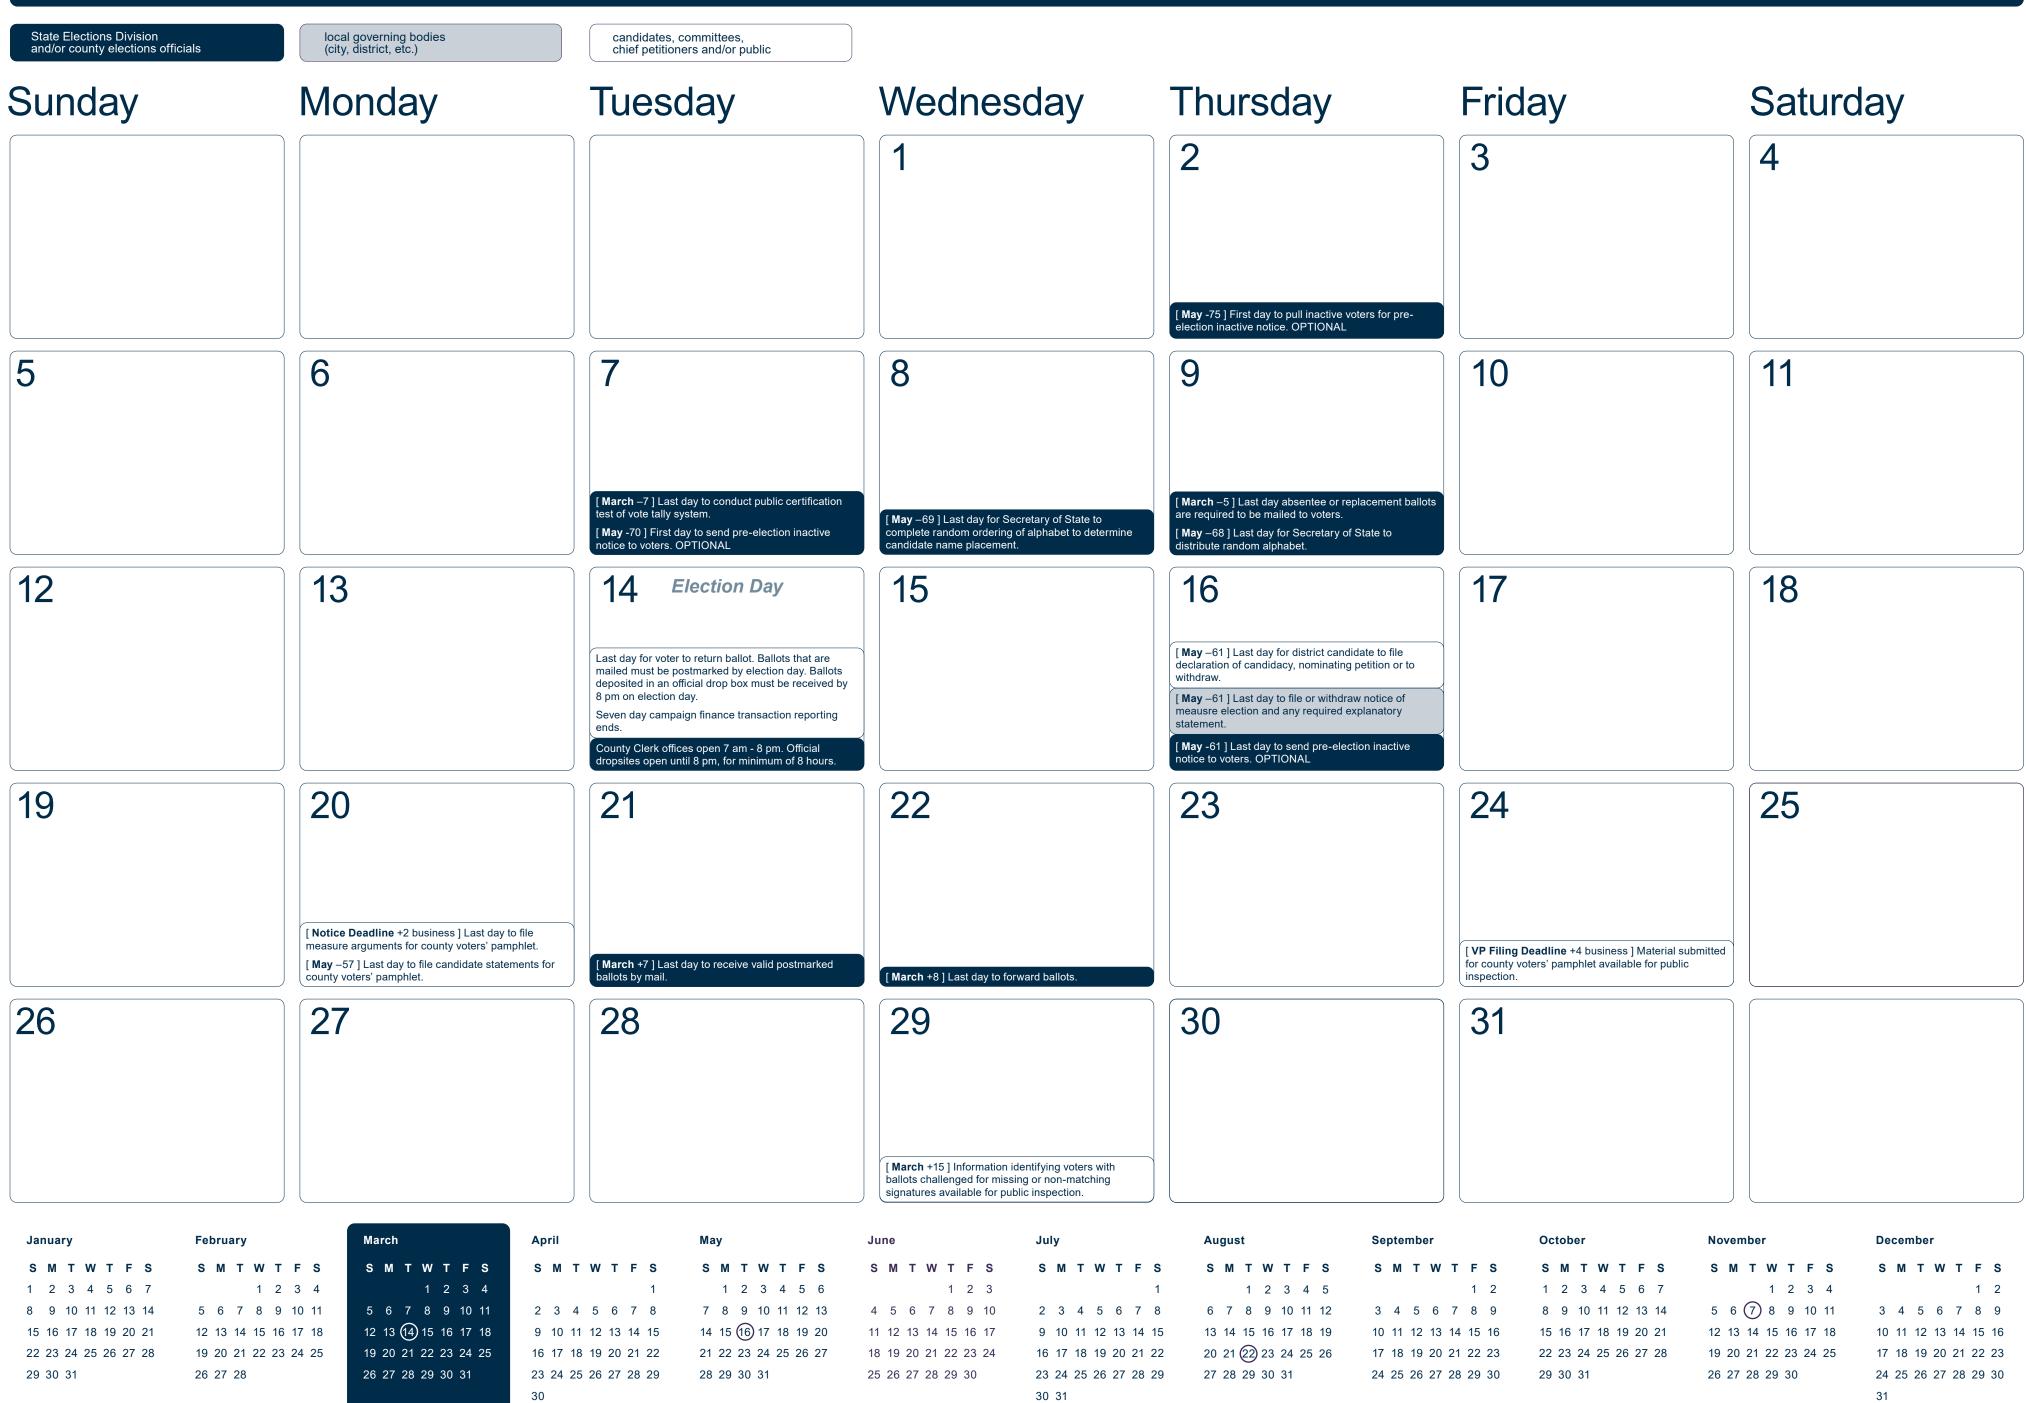

| State Elections Division<br>and/or county elections officials<br>Sunday                                                      | local governing bodies<br>(city, district, etc.)                                                                                                                                                                                                                                                                                 | candidates, committees,<br>chief petitioners and/or public<br>Tuesday                                                                                                                                                                                                                                                                                                                                                                               | Wednesday                                                                                                                                                                                                                                                                                                                           | Thursday                                                                                                                                                                                           | Friday                                                                                                                                                                                                                                                                                                                                                                                                                        | Saturday                                                                                                                                                   |
|------------------------------------------------------------------------------------------------------------------------------|----------------------------------------------------------------------------------------------------------------------------------------------------------------------------------------------------------------------------------------------------------------------------------------------------------------------------------|-----------------------------------------------------------------------------------------------------------------------------------------------------------------------------------------------------------------------------------------------------------------------------------------------------------------------------------------------------------------------------------------------------------------------------------------------------|-------------------------------------------------------------------------------------------------------------------------------------------------------------------------------------------------------------------------------------------------------------------------------------------------------------------------------------|----------------------------------------------------------------------------------------------------------------------------------------------------------------------------------------------------|-------------------------------------------------------------------------------------------------------------------------------------------------------------------------------------------------------------------------------------------------------------------------------------------------------------------------------------------------------------------------------------------------------------------------------|------------------------------------------------------------------------------------------------------------------------------------------------------------|
|                                                                                                                              |                                                                                                                                                                                                                                                                                                                                  |                                                                                                                                                                                                                                                                                                                                                                                                                                                     |                                                                                                                                                                                                                                                                                                                                     |                                                                                                                                                                                                    |                                                                                                                                                                                                                                                                                                                                                                                                                               |                                                                                                                                                            |
| 2                                                                                                                            | 3                                                                                                                                                                                                                                                                                                                                | 4                                                                                                                                                                                                                                                                                                                                                                                                                                                   | 5                                                                                                                                                                                                                                                                                                                                   | 6                                                                                                                                                                                                  | 7                                                                                                                                                                                                                                                                                                                                                                                                                             | [ May -45 ] Last day to print and mail ballots to m<br>and overseas voters.                                                                                |
|                                                                                                                              |                                                                                                                                                                                                                                                                                                                                  | [ <b>March</b> +21] Last day to resolve ballot challenge:<br>[ <b>May</b> –42] Seven day campaign finance transact<br>reporting begins.                                                                                                                                                                                                                                                                                                             | s.<br>ion                                                                                                                                                                                                                                                                                                                           |                                                                                                                                                                                                    |                                                                                                                                                                                                                                                                                                                                                                                                                               |                                                                                                                                                            |
| 9                                                                                                                            | 10                                                                                                                                                                                                                                                                                                                               | 11                                                                                                                                                                                                                                                                                                                                                                                                                                                  | 12                                                                                                                                                                                                                                                                                                                                  | 13                                                                                                                                                                                                 | 14                                                                                                                                                                                                                                                                                                                                                                                                                            | 15                                                                                                                                                         |
| 16                                                                                                                           | [ March +27 ] Last day to prepare and deliver<br>abstracts to appropriate elections officials.                                                                                                                                                                                                                                   | 18                                                                                                                                                                                                                                                                                                                                                                                                                                                  | 19                                                                                                                                                                                                                                                                                                                                  | 20                                                                                                                                                                                                 | 21                                                                                                                                                                                                                                                                                                                                                                                                                            | 22                                                                                                                                                         |
|                                                                                                                              | [ <b>May</b> -30] Last day to establish or divide prec<br>Adjusted under ORS 187.010(3).<br>[ <b>May</b> -30] Last day to designate official ballot<br>dropsites. Adjusted under ORS 187.010(3).<br>[ <b>May</b> -29] First day to mail ballots to voters w<br>non-Oregon mailing address who are not milite<br>overseas voters. | ith a [ <b>March</b> +35] Last day to issue proclamation if                                                                                                                                                                                                                                                                                                                                                                                         | res                                                                                                                                                                                                                                                                                                                                 | [ <b>March</b> +37] Last day to certify 50% turn<br>eligible voters.<br>[ <b>March</b> +37] Last day to prepare and ele<br>deliver precinct level results and Ballot Co<br>to Secretary of State.  | ectronically [March +38] Last day for elections of                                                                                                                                                                                                                                                                                                                                                                            | ficial to prepare<br>o individuals                                                                                                                         |
| 23                                                                                                                           | 24                                                                                                                                                                                                                                                                                                                               | 25                                                                                                                                                                                                                                                                                                                                                                                                                                                  | 26                                                                                                                                                                                                                                                                                                                                  | 27                                                                                                                                                                                                 | <b>28</b><br>[ <b>March</b> +45 ] Last day for district elect<br>to determine result of election.                                                                                                                                                                                                                                                                                                                             | tions authority                                                                                                                                            |
| 30                                                                                                                           | [ <b>March</b> +40 ] Last day for city elections officia<br>to canvass votes for city measures and issue<br>proclamation if provisions of two or more appr<br>measures coflict.<br>[ <b>March</b> +40 ] Last day to file contest of election<br>recount.                                                                         | oved [March +42 ] Last day file recount demand.<br>[May -21] Last day to register to vote. Registration                                                                                                                                                                                                                                                                                                                                             | no<br>[ <b>March</b> +43 ] Last day for individuals nominated o<br>elected by write-in to file acceptance forms.<br>[ <b>May</b> –20 ] First day to mail ballots to voters.                                                                                                                                                         |                                                                                                                                                                                                    | [ <b>March</b> +45] Election Day Report due<br>[ <b>March</b> +45] Last day to deliver a cer<br>nomination or election to individuals w<br>write-in acceptance forms and, if appli<br>a proclamation declaring the election of<br>individuals.<br>[ <b>May</b> –18] Last day to mail ballots to w<br>daily mail service.                                                                                                      | tificate of<br>ho filed<br>cable, issue<br>of those                                                                                                        |
| 1   2   3   4   5   6   7     8   9   10   11   12   13   14   5   6   7     15   16   17   18   19   20   21   12   13   14 | W   T   F   S     1   2   3   4     8   9   10   11   5   6   7   8   9   10   11     15   16   17   18   12   13   14   15   16   17   18     22   23   24   25   19   20   21   22   23   24   25     26   27   28   29   30   31                                                                                              | April     M     T     W     T     F     S       s     M     T     W     T     F     S       1     S     M     T     V     T     F     S       2     3     4     5     6     7     8     9     10     11     12     13       9     10     11     12     13     14     15     16     17     18     19     20       16     17     18     19     20     21     22     23     24     25     26     27     28     29     30     31     19     20       30 | June   July     S   M   T   W   T   F   S   S   M   T   W   T     1   2   3   1   2   3   1   2   3   1   12   13   14   15   16   17   9   10   11   12   13     18   19   20   21   22   23   24   16   17   18   19   20     25   26   27   28   29   30   23   24   25   26   27     30   31   31   31   31   31   31   31   31 | F   S   S   M   T   W   T   F   S     1   1   2   3   4   5     7   8   6   7   8   9   10   11   12     14   15   13   14   15   16   17   18   19     21   22   20   21   22   23   24   25   26 | September     October       S     M     T     W     T     F     S     S     M     T     W     T     F       3     4     5     6     7     8     9     8     9     10     11     12     13       10     11     12     13     14     15     16     15     16     17     18     19     20       17     18     19     20     21     22     23     22     23     24     25     26     27     28     29     30     29     30     31 | 7   1   2   3   4   1     14   5   6   7   8   9   10   11   3   4   5   6   7   8     21   12   13   14   15   16   17   18   10   11   12   13   14   15 |