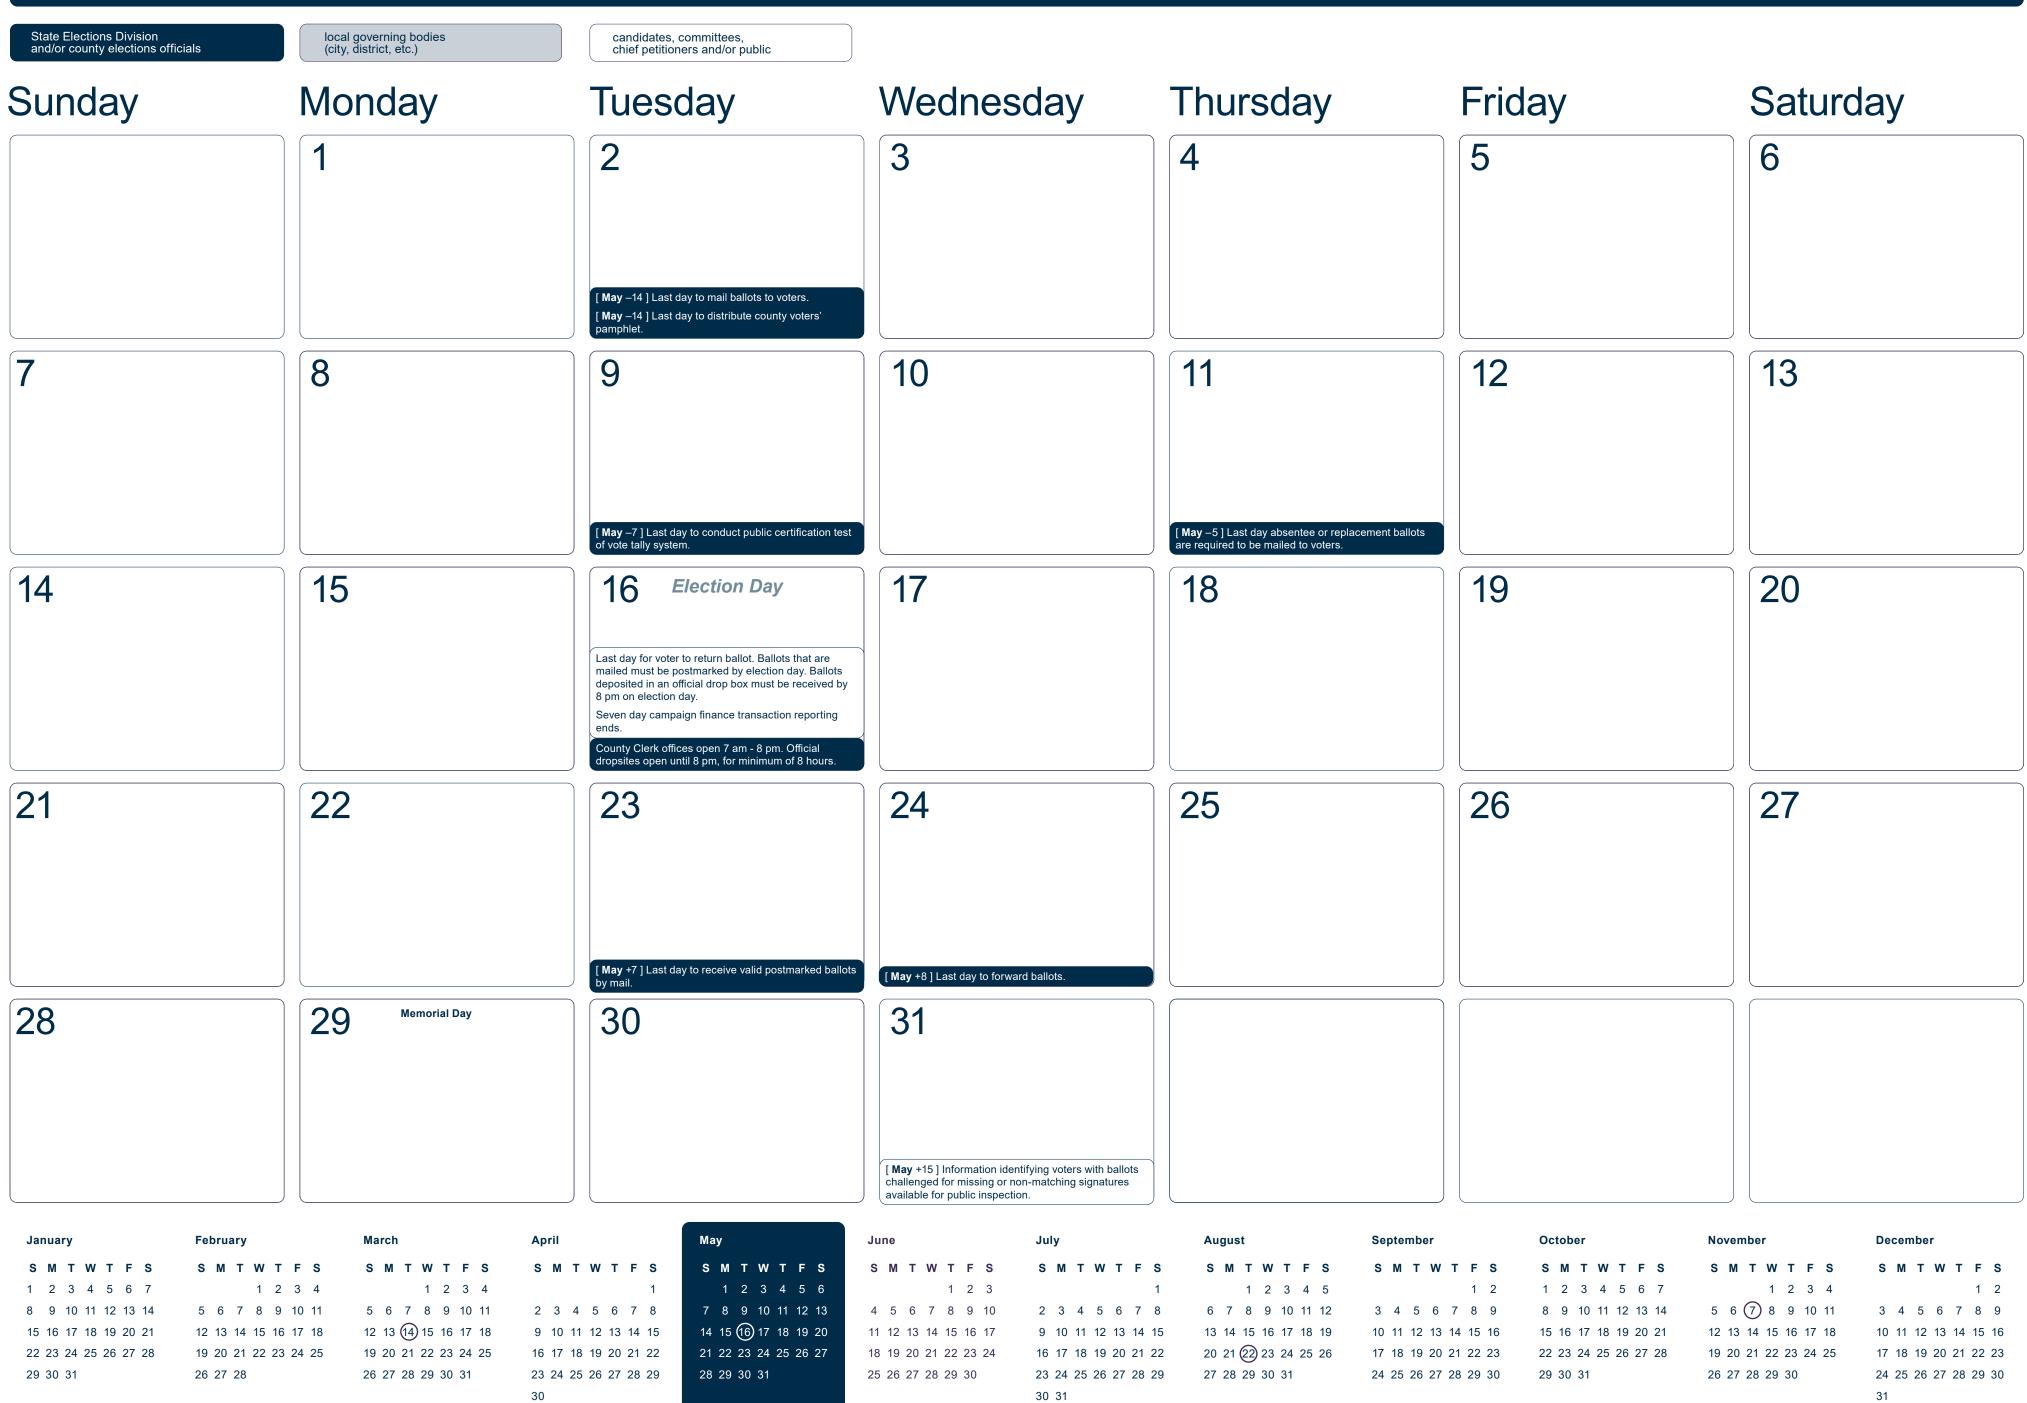

| State Elections Division<br>and/or county elections officials<br>Sunday                                                      | local governing bodies<br>(city, district, etc.)                                                                                                                                                                                                                                                                                 | candidates, committees,<br>chief petitioners and/or public<br>Tuesday                                                                                                                                                                                                                                                                                                                                                                               | Wednesday                                                                                                                                                                                                                                                                                                                           | Thursday                                                                                                                                                                                           | Friday                                                                                                                                                                                                                                                                                                                                                                                                                        | Saturday                                                                                                                                                   |
|------------------------------------------------------------------------------------------------------------------------------|----------------------------------------------------------------------------------------------------------------------------------------------------------------------------------------------------------------------------------------------------------------------------------------------------------------------------------|-----------------------------------------------------------------------------------------------------------------------------------------------------------------------------------------------------------------------------------------------------------------------------------------------------------------------------------------------------------------------------------------------------------------------------------------------------|-------------------------------------------------------------------------------------------------------------------------------------------------------------------------------------------------------------------------------------------------------------------------------------------------------------------------------------|----------------------------------------------------------------------------------------------------------------------------------------------------------------------------------------------------|-------------------------------------------------------------------------------------------------------------------------------------------------------------------------------------------------------------------------------------------------------------------------------------------------------------------------------------------------------------------------------------------------------------------------------|------------------------------------------------------------------------------------------------------------------------------------------------------------|
|                                                                                                                              |                                                                                                                                                                                                                                                                                                                                  |                                                                                                                                                                                                                                                                                                                                                                                                                                                     |                                                                                                                                                                                                                                                                                                                                     |                                                                                                                                                                                                    |                                                                                                                                                                                                                                                                                                                                                                                                                               |                                                                                                                                                            |
| 2                                                                                                                            | 3                                                                                                                                                                                                                                                                                                                                | 4                                                                                                                                                                                                                                                                                                                                                                                                                                                   | 5                                                                                                                                                                                                                                                                                                                                   | 6                                                                                                                                                                                                  | 7                                                                                                                                                                                                                                                                                                                                                                                                                             | [ May -45 ] Last day to print and mail ballots to m<br>and overseas voters.                                                                                |
|                                                                                                                              |                                                                                                                                                                                                                                                                                                                                  | [ <b>March</b> +21] Last day to resolve ballot challenge:<br>[ <b>May</b> –42] Seven day campaign finance transact<br>reporting begins.                                                                                                                                                                                                                                                                                                             | s.<br>ion                                                                                                                                                                                                                                                                                                                           |                                                                                                                                                                                                    |                                                                                                                                                                                                                                                                                                                                                                                                                               |                                                                                                                                                            |
| 9                                                                                                                            | 10                                                                                                                                                                                                                                                                                                                               | 11                                                                                                                                                                                                                                                                                                                                                                                                                                                  | 12                                                                                                                                                                                                                                                                                                                                  | 13                                                                                                                                                                                                 | 14                                                                                                                                                                                                                                                                                                                                                                                                                            | 15                                                                                                                                                         |
| 16                                                                                                                           | [ March +27 ] Last day to prepare and deliver<br>abstracts to appropriate elections officials.                                                                                                                                                                                                                                   | 18                                                                                                                                                                                                                                                                                                                                                                                                                                                  | 19                                                                                                                                                                                                                                                                                                                                  | 20                                                                                                                                                                                                 | 21                                                                                                                                                                                                                                                                                                                                                                                                                            | 22                                                                                                                                                         |
|                                                                                                                              | [ <b>May</b> -30] Last day to establish or divide prec<br>Adjusted under ORS 187.010(3).<br>[ <b>May</b> -30] Last day to designate official ballot<br>dropsites. Adjusted under ORS 187.010(3).<br>[ <b>May</b> -29] First day to mail ballots to voters w<br>non-Oregon mailing address who are not milite<br>overseas voters. | ith a [ <b>March</b> +35] Last day to issue proclamation if                                                                                                                                                                                                                                                                                                                                                                                         | res                                                                                                                                                                                                                                                                                                                                 | [ <b>March</b> +37] Last day to certify 50% turn<br>eligible voters.<br>[ <b>March</b> +37] Last day to prepare and ele<br>deliver precinct level results and Ballot Co<br>to Secretary of State.  | ectronically [March +38] Last day for elections of                                                                                                                                                                                                                                                                                                                                                                            | ficial to prepare<br>o individuals                                                                                                                         |
| 23                                                                                                                           | 24                                                                                                                                                                                                                                                                                                                               | 25                                                                                                                                                                                                                                                                                                                                                                                                                                                  | 26                                                                                                                                                                                                                                                                                                                                  | 27                                                                                                                                                                                                 | <b>28</b><br>[ <b>March</b> +45 ] Last day for district elect<br>to determine result of election.                                                                                                                                                                                                                                                                                                                             | tions authority                                                                                                                                            |
| 30                                                                                                                           | [ <b>March</b> +40 ] Last day for city elections officia<br>to canvass votes for city measures and issue<br>proclamation if provisions of two or more appr<br>measures coflict.<br>[ <b>March</b> +40 ] Last day to file contest of election<br>recount.                                                                         | oved [March +42 ] Last day file recount demand.<br>[May -21] Last day to register to vote. Registration                                                                                                                                                                                                                                                                                                                                             | no<br>[ <b>March</b> +43 ] Last day for individuals nominated o<br>elected by write-in to file acceptance forms.<br>[ <b>May</b> –20 ] First day to mail ballots to voters.                                                                                                                                                         |                                                                                                                                                                                                    | [ <b>March</b> +45] Election Day Report due<br>[ <b>March</b> +45] Last day to deliver a cer<br>nomination or election to individuals w<br>write-in acceptance forms and, if appli<br>a proclamation declaring the election of<br>individuals.<br>[ <b>May</b> –18] Last day to mail ballots to w<br>daily mail service.                                                                                                      | tificate of<br>ho filed<br>cable, issue<br>of those                                                                                                        |
| 1   2   3   4   5   6   7     8   9   10   11   12   13   14   5   6   7     15   16   17   18   19   20   21   12   13   14 | W   T   F   S     1   2   3   4     8   9   10   11   5   6   7   8   9   10   11     15   16   17   18   12   13   14   15   16   17   18     22   23   24   25   19   20   21   22   23   24   25     26   27   28   29   30   31                                                                                              | April     M     T     W     T     F     S       s     M     T     W     T     F     S       1     S     M     T     V     T     F     S       2     3     4     5     6     7     8     9     10     11     12     13       9     10     11     12     13     14     15     16     17     18     19     20       16     17     18     19     20     21     22     23     24     25     26     27     28     29     30     31     19     20       30 | June   July     S   M   T   W   T   F   S   S   M   T   W   T     1   2   3   1   2   3   1   2   3   1   12   13   14   15   16   17   9   10   11   12   13     18   19   20   21   22   23   24   16   17   18   19   20     25   26   27   28   29   30   23   24   25   26   27     30   31   31   31   31   31   31   31   31 | F   S   S   M   T   W   T   F   S     1   1   2   3   4   5     7   8   6   7   8   9   10   11   12     14   15   13   14   15   16   17   18   19     21   22   20   21   22   23   24   25   26 | September     October       S     M     T     W     T     F     S     S     M     T     W     T     F       3     4     5     6     7     8     9     8     9     10     11     12     13       10     11     12     13     14     15     16     15     16     17     18     19     20       17     18     19     20     21     22     23     22     23     24     25     26     27     28     29     30     29     30     31 | 7   1   2   3   4   1     14   5   6   7   8   9   10   11   3   4   5   6   7   8     21   12   13   14   15   16   17   18   10   11   12   13   14   15 |