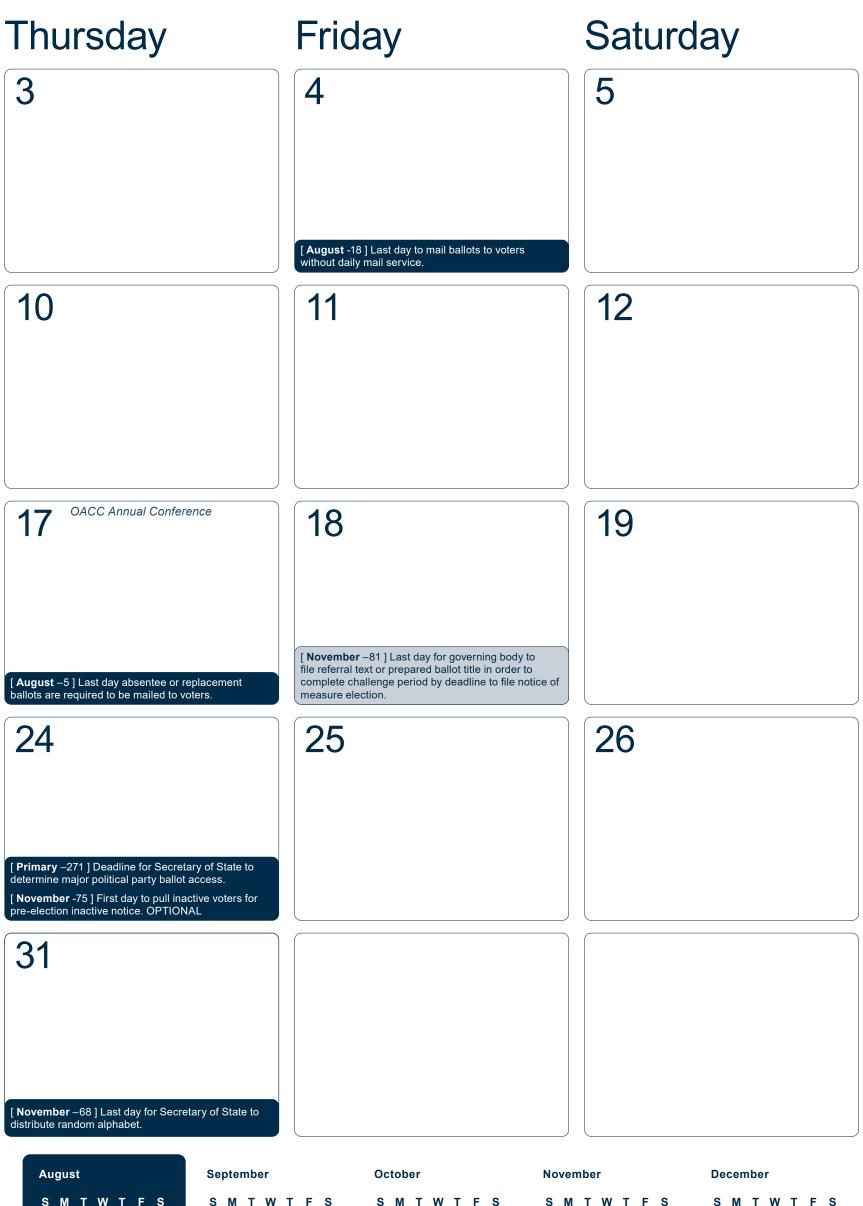

#### December 2023

| Thursday                                                                                                     | Friday                                                                                                                                                                                                                                                                                                                                                                                                                                                                                                                                                                                                                  | Saturday                                                                                                                 |
|--------------------------------------------------------------------------------------------------------------|-------------------------------------------------------------------------------------------------------------------------------------------------------------------------------------------------------------------------------------------------------------------------------------------------------------------------------------------------------------------------------------------------------------------------------------------------------------------------------------------------------------------------------------------------------------------------------------------------------------------------|--------------------------------------------------------------------------------------------------------------------------|
|                                                                                                              | 1                                                                                                                                                                                                                                                                                                                                                                                                                                                                                                                                                                                                                       | 2                                                                                                                        |
| 7                                                                                                            | 8                                                                                                                                                                                                                                                                                                                                                                                                                                                                                                                                                                                                                       | 9                                                                                                                        |
| <b>14</b><br>[November +37] Last day to prepare and electronically deliver precinct level results and Ballot | 15<br>[November +38] Last day for elections official to<br>prepare and deliver acceptance of office form to                                                                                                                                                                                                                                                                                                                                                                                                                                                                                                             | 16                                                                                                                       |
| Count Report to Secretary of State.                                                                          | individuals nominated or elected by write-in.<br>22 [March –81] Last day for governing<br>body to file referral text or prepared ballot<br>title in order to complete challenge period by deadline<br>to file notice of measure election.<br>[November +45] Last day for district elections<br>authority to determine result of election.<br>[November +45] Last day to deliver a certificate<br>of nomination or election to individuals who filed<br>write-in acceptance forms and, if applicable, issue<br>a proclamation declaring the election of those<br>individuals.<br>[November +45] Election Day Report due. | 23                                                                                                                       |
| 28                                                                                                           | 29                                                                                                                                                                                                                                                                                                                                                                                                                                                                                                                                                                                                                      | 30                                                                                                                       |
| 1 2 3 4 5                                                                                                    | T F S   S M T W T F S   S M     1   2   1   2   3   4   5   6   7     7   8   9   8   9   10   11   12   13   14   5   6                                                                                                                                                                                                                                                                                                                                                                                                                                                                                                | December   M T W T F S   1 2   3 4   5 7   8 9   10 11   3 4   5 6   7 8   9 10   11 2   3 4   5 7   8 9   10 14   10 14 |