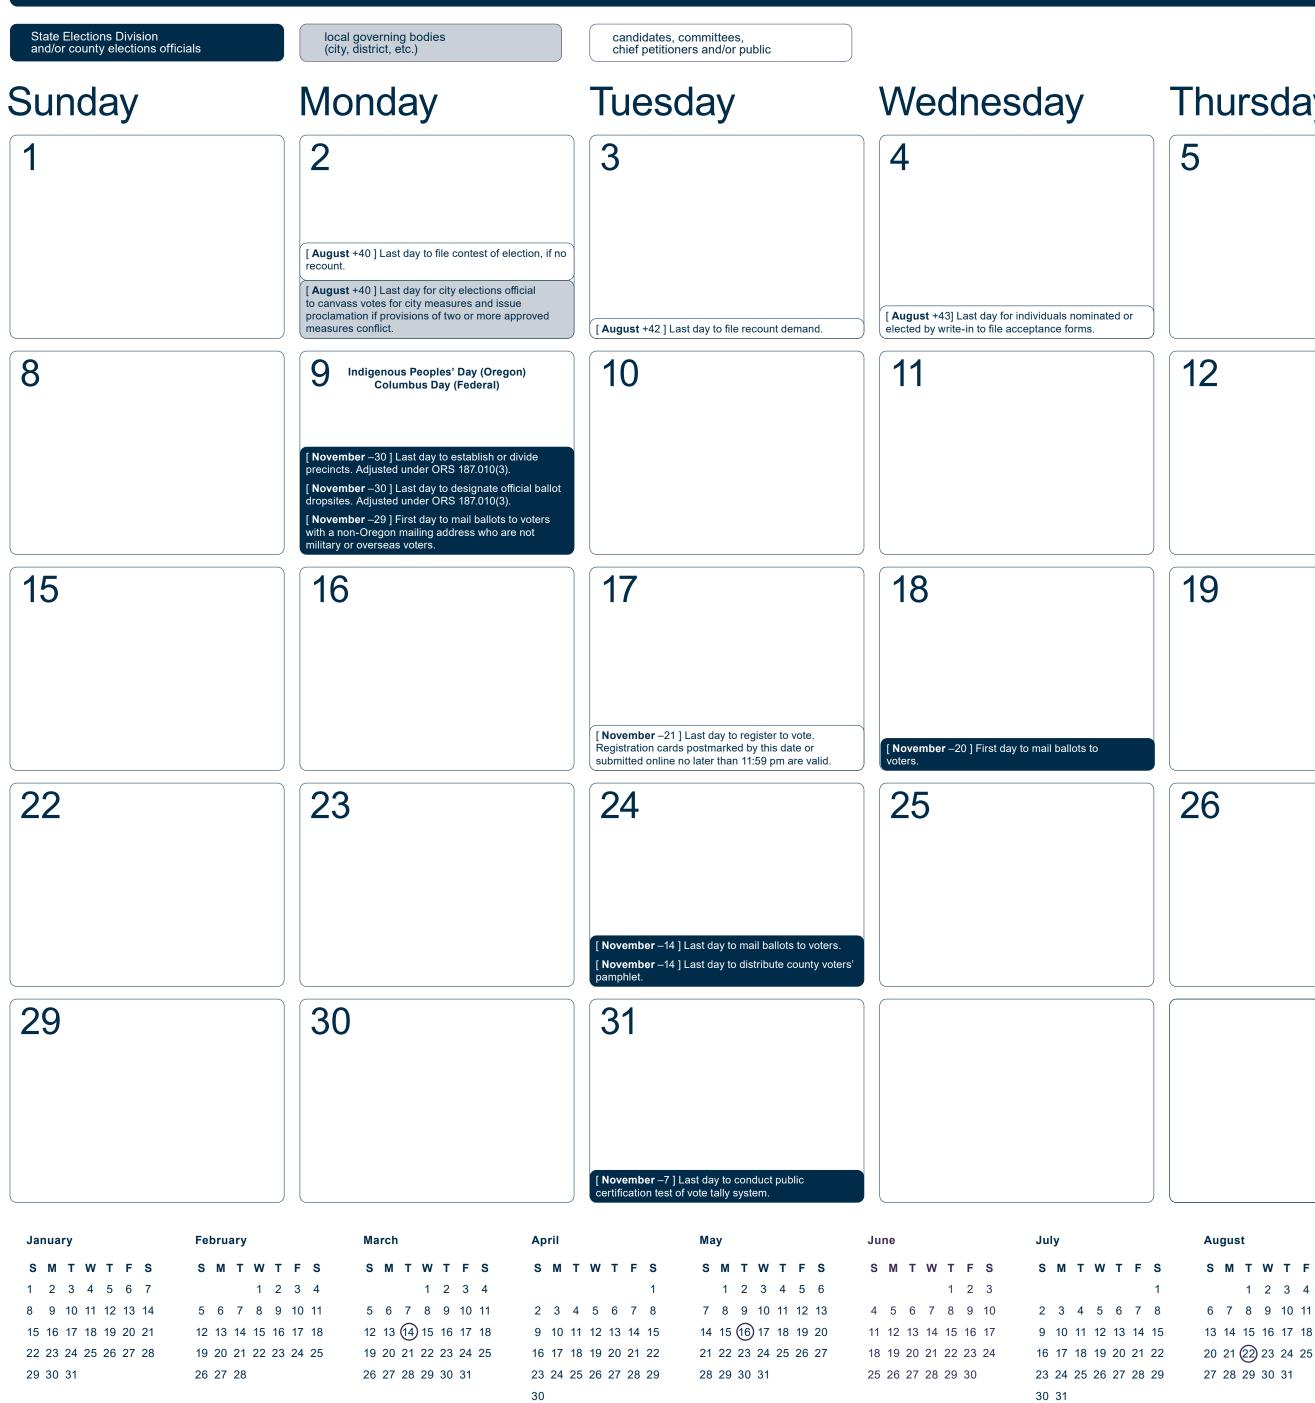

#### October 2023

| Thursday<br>5                                                                                                                                                                            | Friday<br>6<br>[August +45] Last day for district elections aut<br>to determine result of election.<br>[August +45] Last day to deliver a certificate<br>of nomination or election to individuals who filed<br>write-in acceptance forms and, if applicable, iss<br>a proclamation declaring the election of those<br>individuals. |                                                                                                                                                                                                                                                                                                                                                                         |
|------------------------------------------------------------------------------------------------------------------------------------------------------------------------------------------|------------------------------------------------------------------------------------------------------------------------------------------------------------------------------------------------------------------------------------------------------------------------------------------------------------------------------------|-------------------------------------------------------------------------------------------------------------------------------------------------------------------------------------------------------------------------------------------------------------------------------------------------------------------------------------------------------------------------|
| 12                                                                                                                                                                                       | [August +45] Election Day Report due.                                                                                                                                                                                                                                                                                              |                                                                                                                                                                                                                                                                                                                                                                         |
| 19                                                                                                                                                                                       | 20<br>[November –18] Last day to mail ballots to vote<br>without daily mail service.                                                                                                                                                                                                                                               | ers                                                                                                                                                                                                                                                                                                                                                                     |
| 26                                                                                                                                                                                       |                                                                                                                                                                                                                                                                                                                                    |                                                                                                                                                                                                                                                                                                                                                                         |
| 1   1   2   3   4   5     8   6   7   8   9   10   11   12   3   4   5     15   13   14   15   16   17   18   19   10   11   12     22   20   21   22   23   24   25   26   17   18   19 | er   October     W T F S   S M T W T F S     1 2   1 2 3 4 5 6 7     6 7 8 9   8 9 10 11 12 13 14     1 13 14 15 16   15 16 17 18 19 20 21     20 21 22 23   22 23 24 25 26 27 28     27 28 29 30   29 30 31                                                                                                                       | November     December       S M T W T F S     S M T W T F S       1     2     3     4       5     6     7     8     9     10     11     3     4     5     6     7     8     9       12     13     14     15     16     17     18     10     11     12     13     14     15     16       19     20     21     22     23     24     25     26     27     28     29     30 |