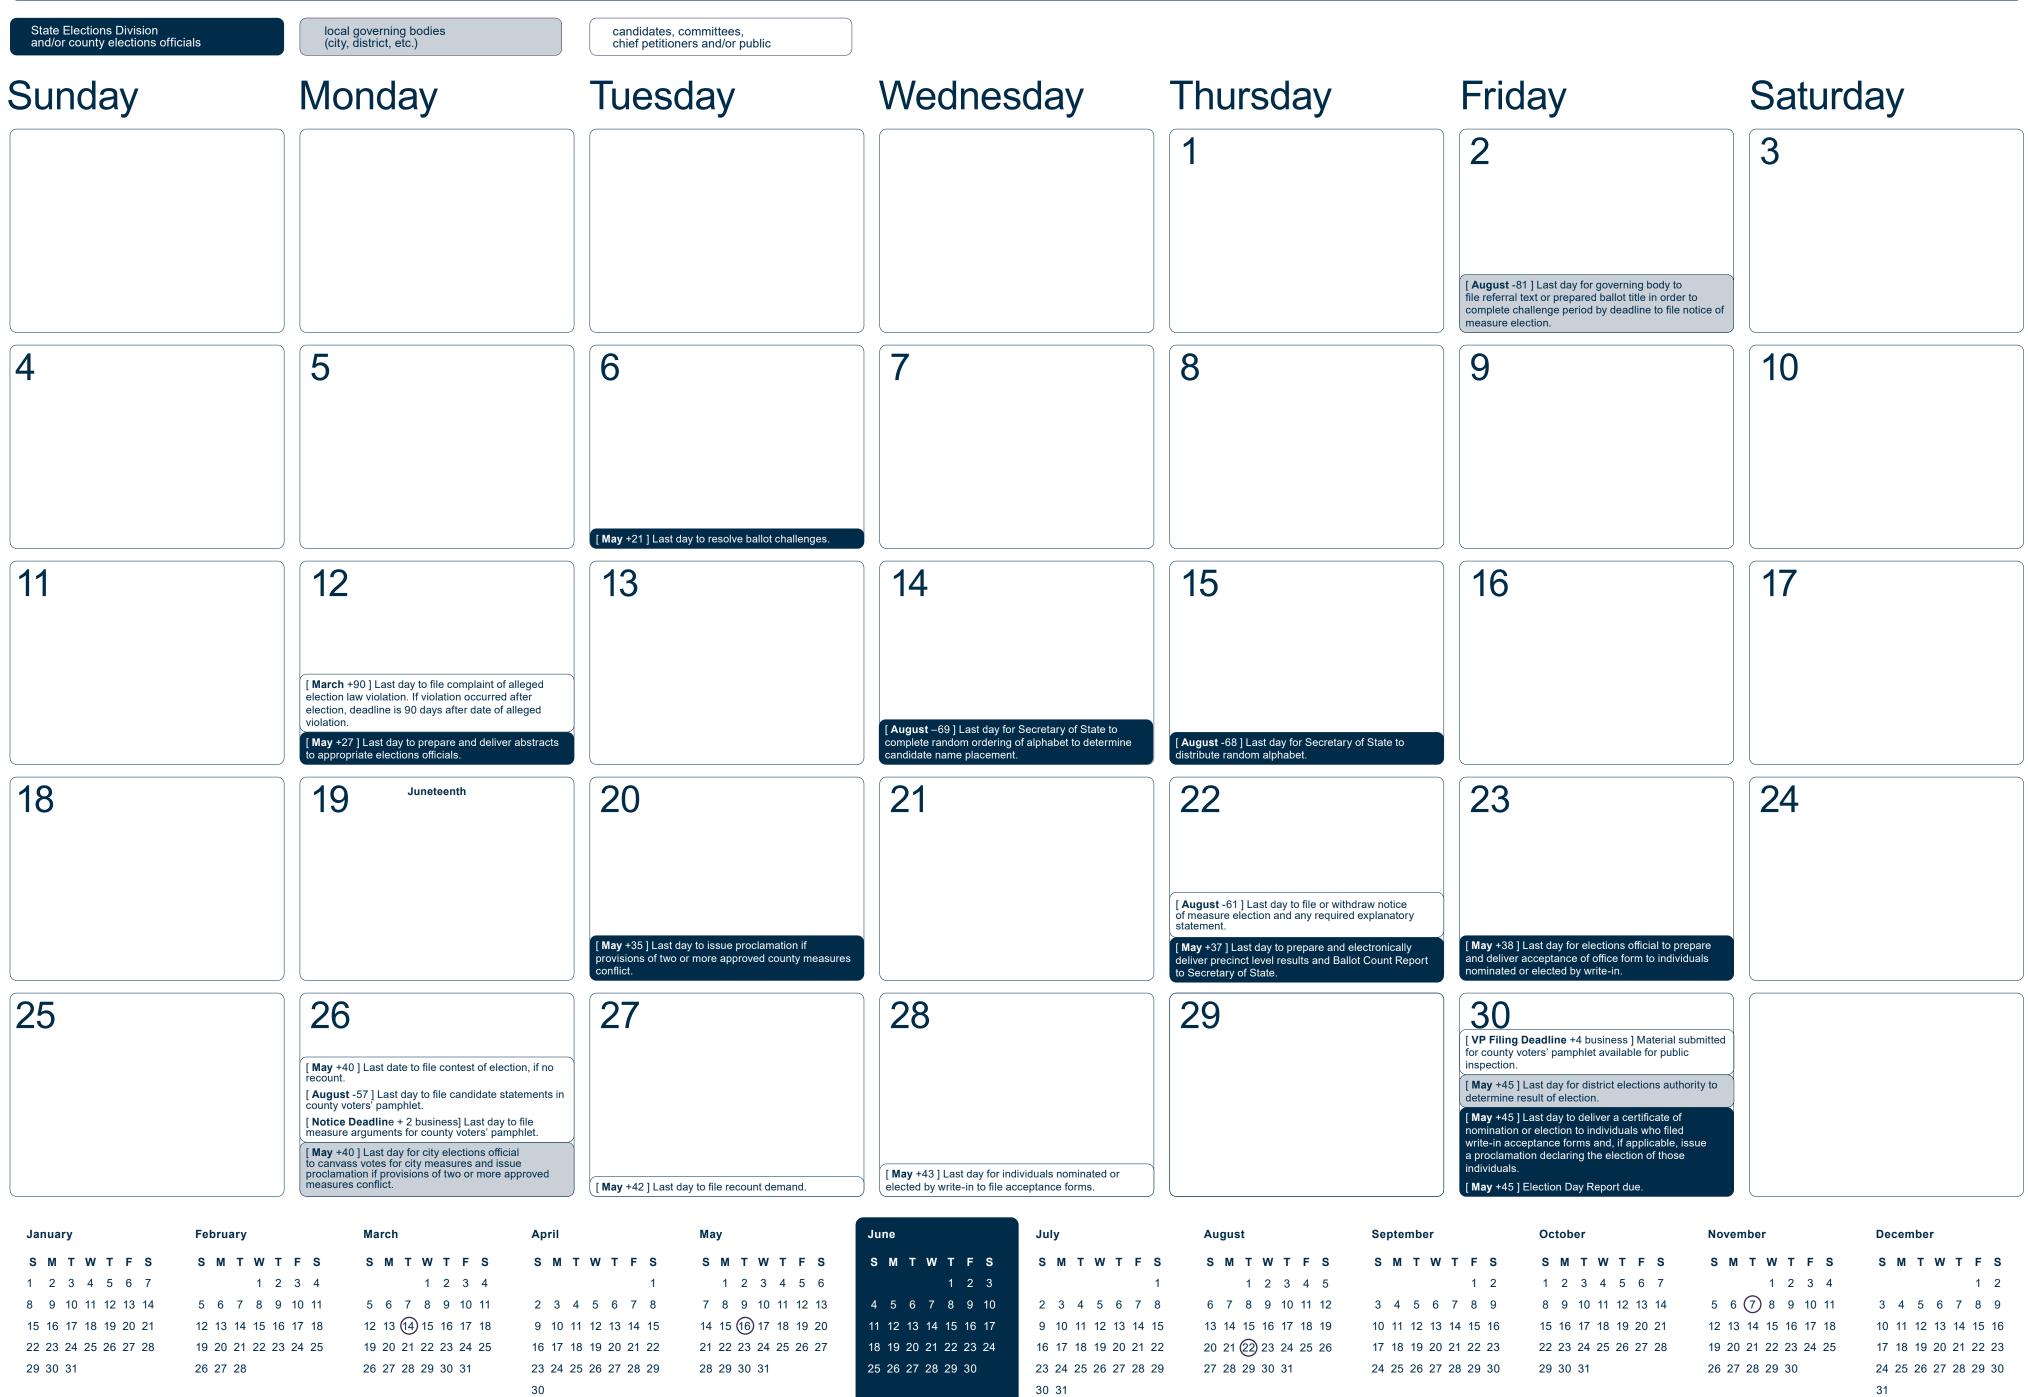

A N' H OREGON

| State Elections Division and/or county elections of                                                                                                                                                                                                                           | icials                                                                                                                                                                              | ocal governing bodies<br>city, district, etc.)                                                                                              |                              | candidates, o<br>chief petition                                                                                                                     | committees,<br>ers and/or public                                                                                                                                                                                                   |                                                                                                                                                                                        |                                                                                                                             |
|-------------------------------------------------------------------------------------------------------------------------------------------------------------------------------------------------------------------------------------------------------------------------------|-------------------------------------------------------------------------------------------------------------------------------------------------------------------------------------|---------------------------------------------------------------------------------------------------------------------------------------------|------------------------------|-----------------------------------------------------------------------------------------------------------------------------------------------------|------------------------------------------------------------------------------------------------------------------------------------------------------------------------------------------------------------------------------------|----------------------------------------------------------------------------------------------------------------------------------------------------------------------------------------|-----------------------------------------------------------------------------------------------------------------------------|
| Sunday                                                                                                                                                                                                                                                                        | Μ                                                                                                                                                                                   | onday                                                                                                                                       |                              | Tueso                                                                                                                                               | day                                                                                                                                                                                                                                | Wednes                                                                                                                                                                                 | sday                                                                                                                        |
|                                                                                                                                                                                                                                                                               |                                                                                                                                                                                     |                                                                                                                                             |                              | Registration cards                                                                                                                                  | st day to register to vote.                                                                                                                                                                                                        | 2                                                                                                                                                                                      |                                                                                                                             |
| 6                                                                                                                                                                                                                                                                             | 7                                                                                                                                                                                   |                                                                                                                                             |                              | 8                                                                                                                                                   | no later than 11:59 pm are valid.                                                                                                                                                                                                  | [August –20] First day to                                                                                                                                                              | mail ballots to voters.                                                                                                     |
| 13                                                                                                                                                                                                                                                                            |                                                                                                                                                                                     | OACC Annual Conference                                                                                                                      |                              | [ <b>August</b> –14 ] Laa<br>pamphlet.                                                                                                              | st day to distribute county voters'<br>C Annual Conference                                                                                                                                                                         | 16 OACC Annua                                                                                                                                                                          | al Conference                                                                                                               |
|                                                                                                                                                                                                                                                                               | elect                                                                                                                                                                               | y +90 ] Last day to file complaint of alle<br>ion law violation. If violation occurred<br>ion, deadline is 90 days after date of a<br>tion. | after                        | [ <b>August</b> –7 ] Las<br>test of vote tally sy                                                                                                   | t day to conduct public certification<br>/stem.                                                                                                                                                                                    |                                                                                                                                                                                        |                                                                                                                             |
| 20                                                                                                                                                                                                                                                                            | 2                                                                                                                                                                                   | 1                                                                                                                                           |                              | Last day for voter<br>mailed must be po<br>deposited in an of<br>8 pm on election of<br>Seven day campa<br>ends.<br>County Clerk offic              | to return ballot. Ballots that are<br>ostmarked by election day. Ballots<br>ficial drop box must be received by<br>day.<br>ign finance transaction reporting<br>es open 7 am - 8 pm. Official<br>til 8 pm, for minimum of 8 hours. | 23                                                                                                                                                                                     |                                                                                                                             |
| 27                                                                                                                                                                                                                                                                            | 2                                                                                                                                                                                   | 8                                                                                                                                           |                              | ballots by mail.                                                                                                                                    | t day to receive valid postmarked<br>First day to send pre-election                                                                                                                                                                | 30<br>[August +8] Last day to for<br>[November –69] Last day<br>complete random ordering<br>candidate name placemen                                                                    | y for Secretary of State to<br>of alphabet to determine                                                                     |
| January       S     M     T     W     T     F     S       1     2     3     4     5     6     7       8     9     10     11     12     13     14       15     16     17     18     19     20     21       22     23     24     25     26     27     28       29     30     31 | February     S   M   T   W   T   F   S     1   2   3   4     5   6   7   8   9   10   11     12   13   14   15   16   17   18     19   20   21   22   23   24   25     26   27   28 | MarchSMTWTFS12345678910111213141516171819202122232425262728293031                                                                           | 2 3 4<br>9 10 11<br>16 17 18 | W     T     F     S       5     6     7     8       12     13     14     15       8     19     20     21     22       5     26     27     28     29 | May<br>S M T W T F S<br>1 2 3 4 5 6<br>7 8 9 10 11 12 13<br>14 15 (16) 17 18 19 20<br>21 22 23 24 25 26 27<br>28 29 30 31                                                                                                          | Candidate name placement     June   1   2   3     4   5   6   7   8   9   10     11   12   13   14   15   16   17     18   19   20   21   22   23   24     25   26   27   28   29   30 | July<br>S M T W T F S<br>1<br>2 3 4 5 6 7 8<br>9 10 11 12 13 14 15<br>16 17 18 19 20 21 22<br>23 24 25 26 27 28 29<br>30 31 |