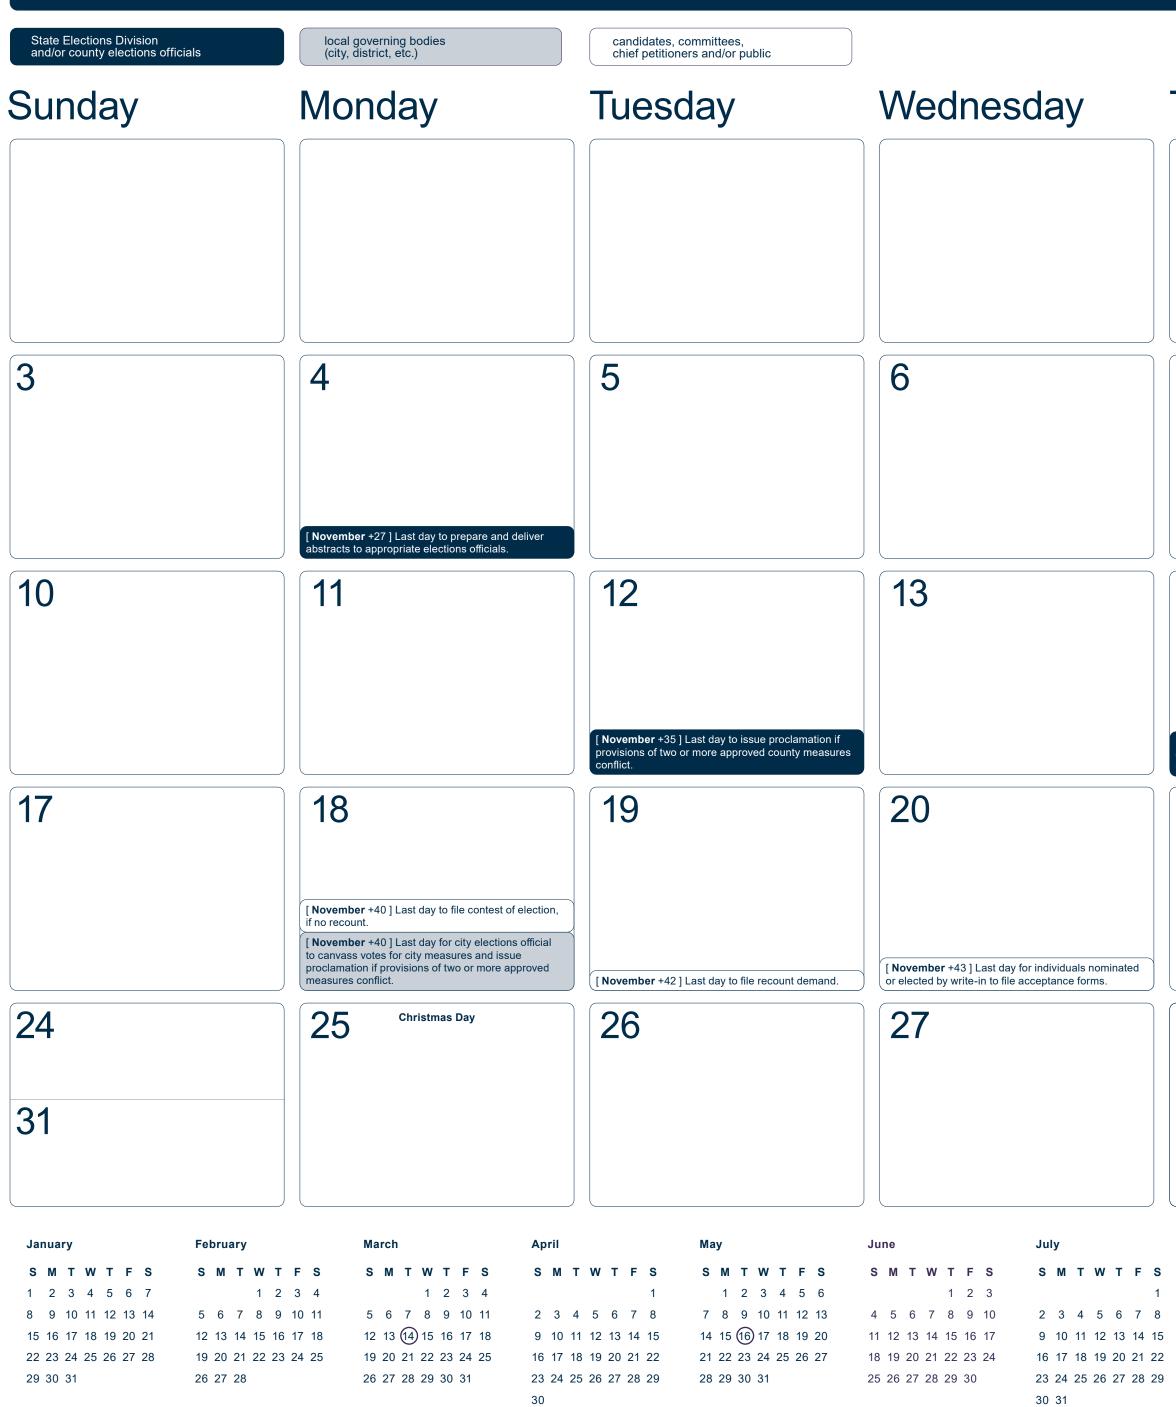

#### December 2023

| Thursday                                                                                                     | Friday                                                                                                                                                                                                                                                                                                                                                                                                                                                                                                                                                                                                                  | Saturday                                                                                                                 |
|--------------------------------------------------------------------------------------------------------------|-------------------------------------------------------------------------------------------------------------------------------------------------------------------------------------------------------------------------------------------------------------------------------------------------------------------------------------------------------------------------------------------------------------------------------------------------------------------------------------------------------------------------------------------------------------------------------------------------------------------------|--------------------------------------------------------------------------------------------------------------------------|
|                                                                                                              | 1                                                                                                                                                                                                                                                                                                                                                                                                                                                                                                                                                                                                                       | 2                                                                                                                        |
| 7                                                                                                            | 8                                                                                                                                                                                                                                                                                                                                                                                                                                                                                                                                                                                                                       | 9                                                                                                                        |
| <b>14</b><br>[November +37] Last day to prepare and electronically deliver precinct level results and Ballot | 15<br>[November +38] Last day for elections official to<br>prepare and deliver acceptance of office form to                                                                                                                                                                                                                                                                                                                                                                                                                                                                                                             | 16                                                                                                                       |
| Count Report to Secretary of State.                                                                          | individuals nominated or elected by write-in.<br>22 [March –81] Last day for governing<br>body to file referral text or prepared ballot<br>title in order to complete challenge period by deadline<br>to file notice of measure election.<br>[November +45] Last day for district elections<br>authority to determine result of election.<br>[November +45] Last day to deliver a certificate<br>of nomination or election to individuals who filed<br>write-in acceptance forms and, if applicable, issue<br>a proclamation declaring the election of those<br>individuals.<br>[November +45] Election Day Report due. | 23                                                                                                                       |
| 28                                                                                                           | 29                                                                                                                                                                                                                                                                                                                                                                                                                                                                                                                                                                                                                      | 30                                                                                                                       |
| 1 2 3 4 5                                                                                                    | T F S   S M T W T F S   S M     1   2   1   2   3   4   5   6   7     7   8   9   8   9   10   11   12   13   14   5   6                                                                                                                                                                                                                                                                                                                                                                                                                                                                                                | December   M T W T F S   1 2   3 4   5 7   8 9   10 11   3 4   5 6   7 8   9 10   11 2   3 4   5 7   8 9   10 14   10 14 |