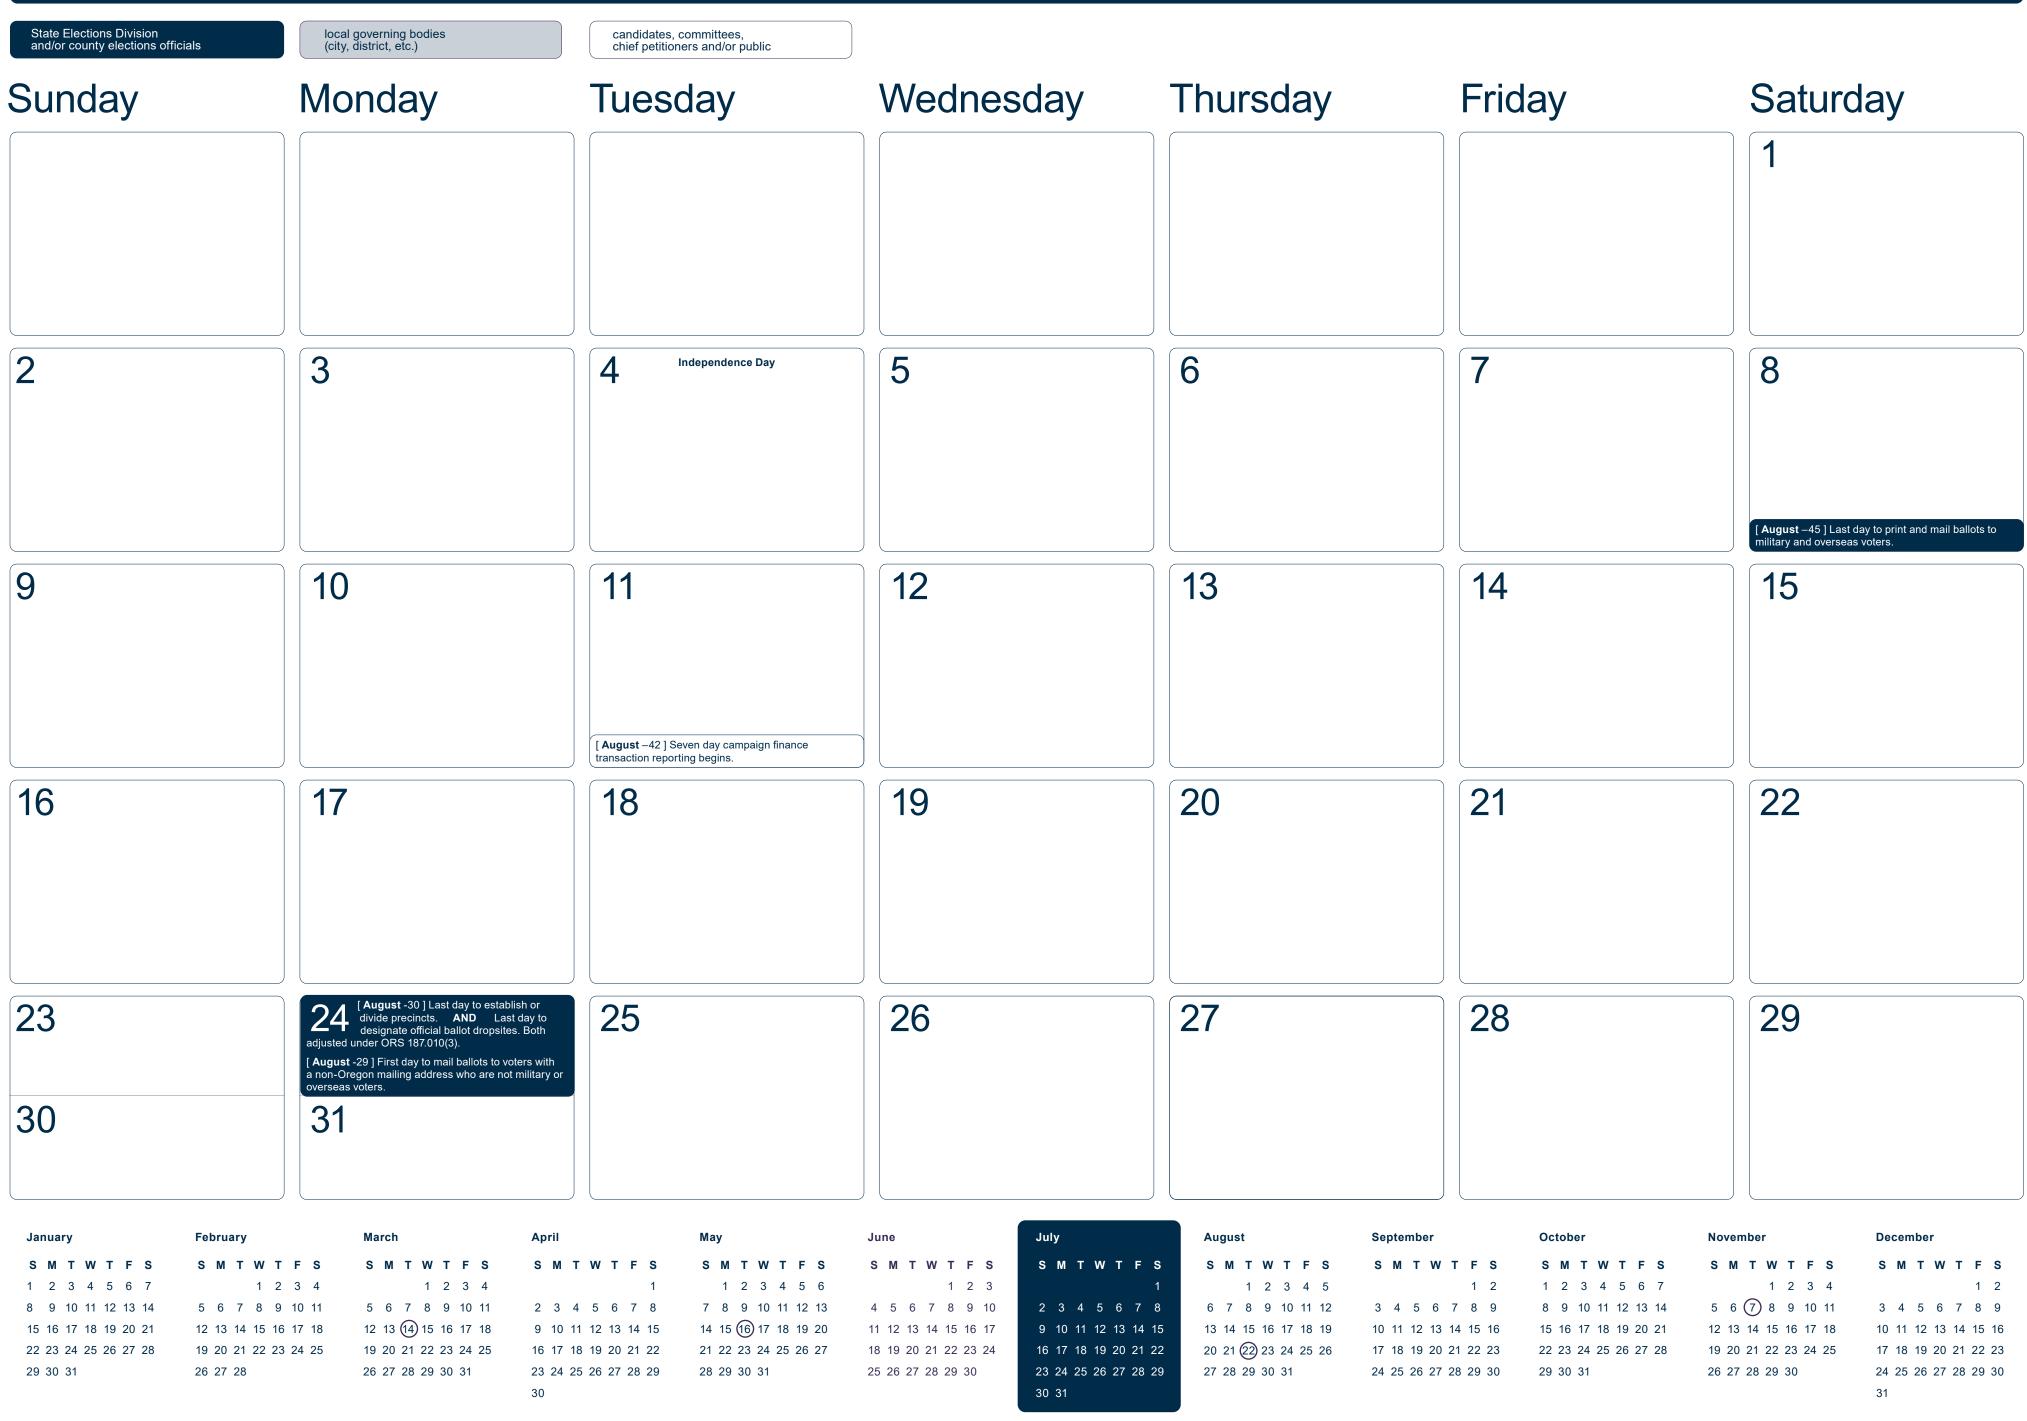

24 25 26 27 28 29 30

29 30 31

26 27 28 29 30

24 25 26 27 28 29 30

31

| State Elections Division<br>and/or county elections officials                                                                                                                                                                                                      | local governing bodies<br>(city, district, etc.)                                                                                                                                                                                                                                                                                                                                                                       | candidates, committees,<br>chief petitioners and/or public                                                                                                                                                                                                                                                                                       |                                                                          | Thursday                                                                                                                                                        |
|--------------------------------------------------------------------------------------------------------------------------------------------------------------------------------------------------------------------------------------------------------------------|------------------------------------------------------------------------------------------------------------------------------------------------------------------------------------------------------------------------------------------------------------------------------------------------------------------------------------------------------------------------------------------------------------------------|--------------------------------------------------------------------------------------------------------------------------------------------------------------------------------------------------------------------------------------------------------------------------------------------------------------------------------------------------|--------------------------------------------------------------------------|-----------------------------------------------------------------------------------------------------------------------------------------------------------------|
| Sunday                                                                                                                                                                                                                                                             | Monday                                                                                                                                                                                                                                                                                                                                                                                                                 | Tuesday                                                                                                                                                                                                                                                                                                                                          | Wednesday                                                                | Thursday     2     [November -5] Last day absented ballots are required to be mailed to                                                                         |
| 5                                                                                                                                                                                                                                                                  | 6                                                                                                                                                                                                                                                                                                                                                                                                                      | ZElection DayLast day for voter to return ballot. Ballots that<br>mailed must be postmarked by election day. E<br>deposited in an official drop box must be rece<br>8 pm on election day.Seven day campaign finance transaction repo<br>ends.County Clerk offices open 7 am - 8 pm. Officia<br>dropsites open until 8 pm, for minimum of 8 hores | Ballots<br>ived by<br>prting                                             | 9                                                                                                                                                               |
| 12                                                                                                                                                                                                                                                                 | 13                                                                                                                                                                                                                                                                                                                                                                                                                     | AOC Annual Conference<br><b>14</b><br>[November +7 ] Last day to receive valid pos<br>ballots by mail.                                                                                                                                                                                                                                           | tmarked [November +8] Last day to forward ballots.                       | 16 AOC Annual Confer<br>OACC Meeting                                                                                                                            |
| 19                                                                                                                                                                                                                                                                 | <b>20</b><br>[August +90 ] Last day to file complain<br>election law violation. If violation occurr<br>election, deadline is 90 days after date<br>violation.                                                                                                                                                                                                                                                          | red after [ Primary -6 months ] First day for political pa                                                                                                                                                                                                                                                                                       |                                                                          |                                                                                                                                                                 |
| 26                                                                                                                                                                                                                                                                 | 27                                                                                                                                                                                                                                                                                                                                                                                                                     | 28<br>[November +21] Last day to resolve ballot<br>challenges.                                                                                                                                                                                                                                                                                   | 29                                                                       | 30                                                                                                                                                              |
| S     M     T     W     T     F     S     S       1     2     3     4     5     6     7       8     9     10     11     12     13     14     5       15     16     17     18     19     20     21     12       22     23     24     25     26     27     28     19 | M     T     F     S     M     T     W     T     F     S       1     2     3     4     5     6     7     8     9     10     11     5     6     7     8     9     10     11       13     14     15     16     17     18     12     13     14     15     16     17     18       20     21     22     23     24     25     19     20     21     22     23     24     25       26     27     28     29     30     31     31 | 9 10 11 12 13 14 15 14 15 16 17 18 19                                                                                                                                                                                                                                                                                                            | 6 1 2 3   13 4 5 6 7 8 9 10 2 3 4 5   20 11 12 13 14 15 16 17 9 10 11 12 | 1   1   2   3   4   5     6   7   8   6   7   8   9   10   11   12     1   13   14   15   16   17   18   19     20   21   22   20   21   22   23   24   25   26 |