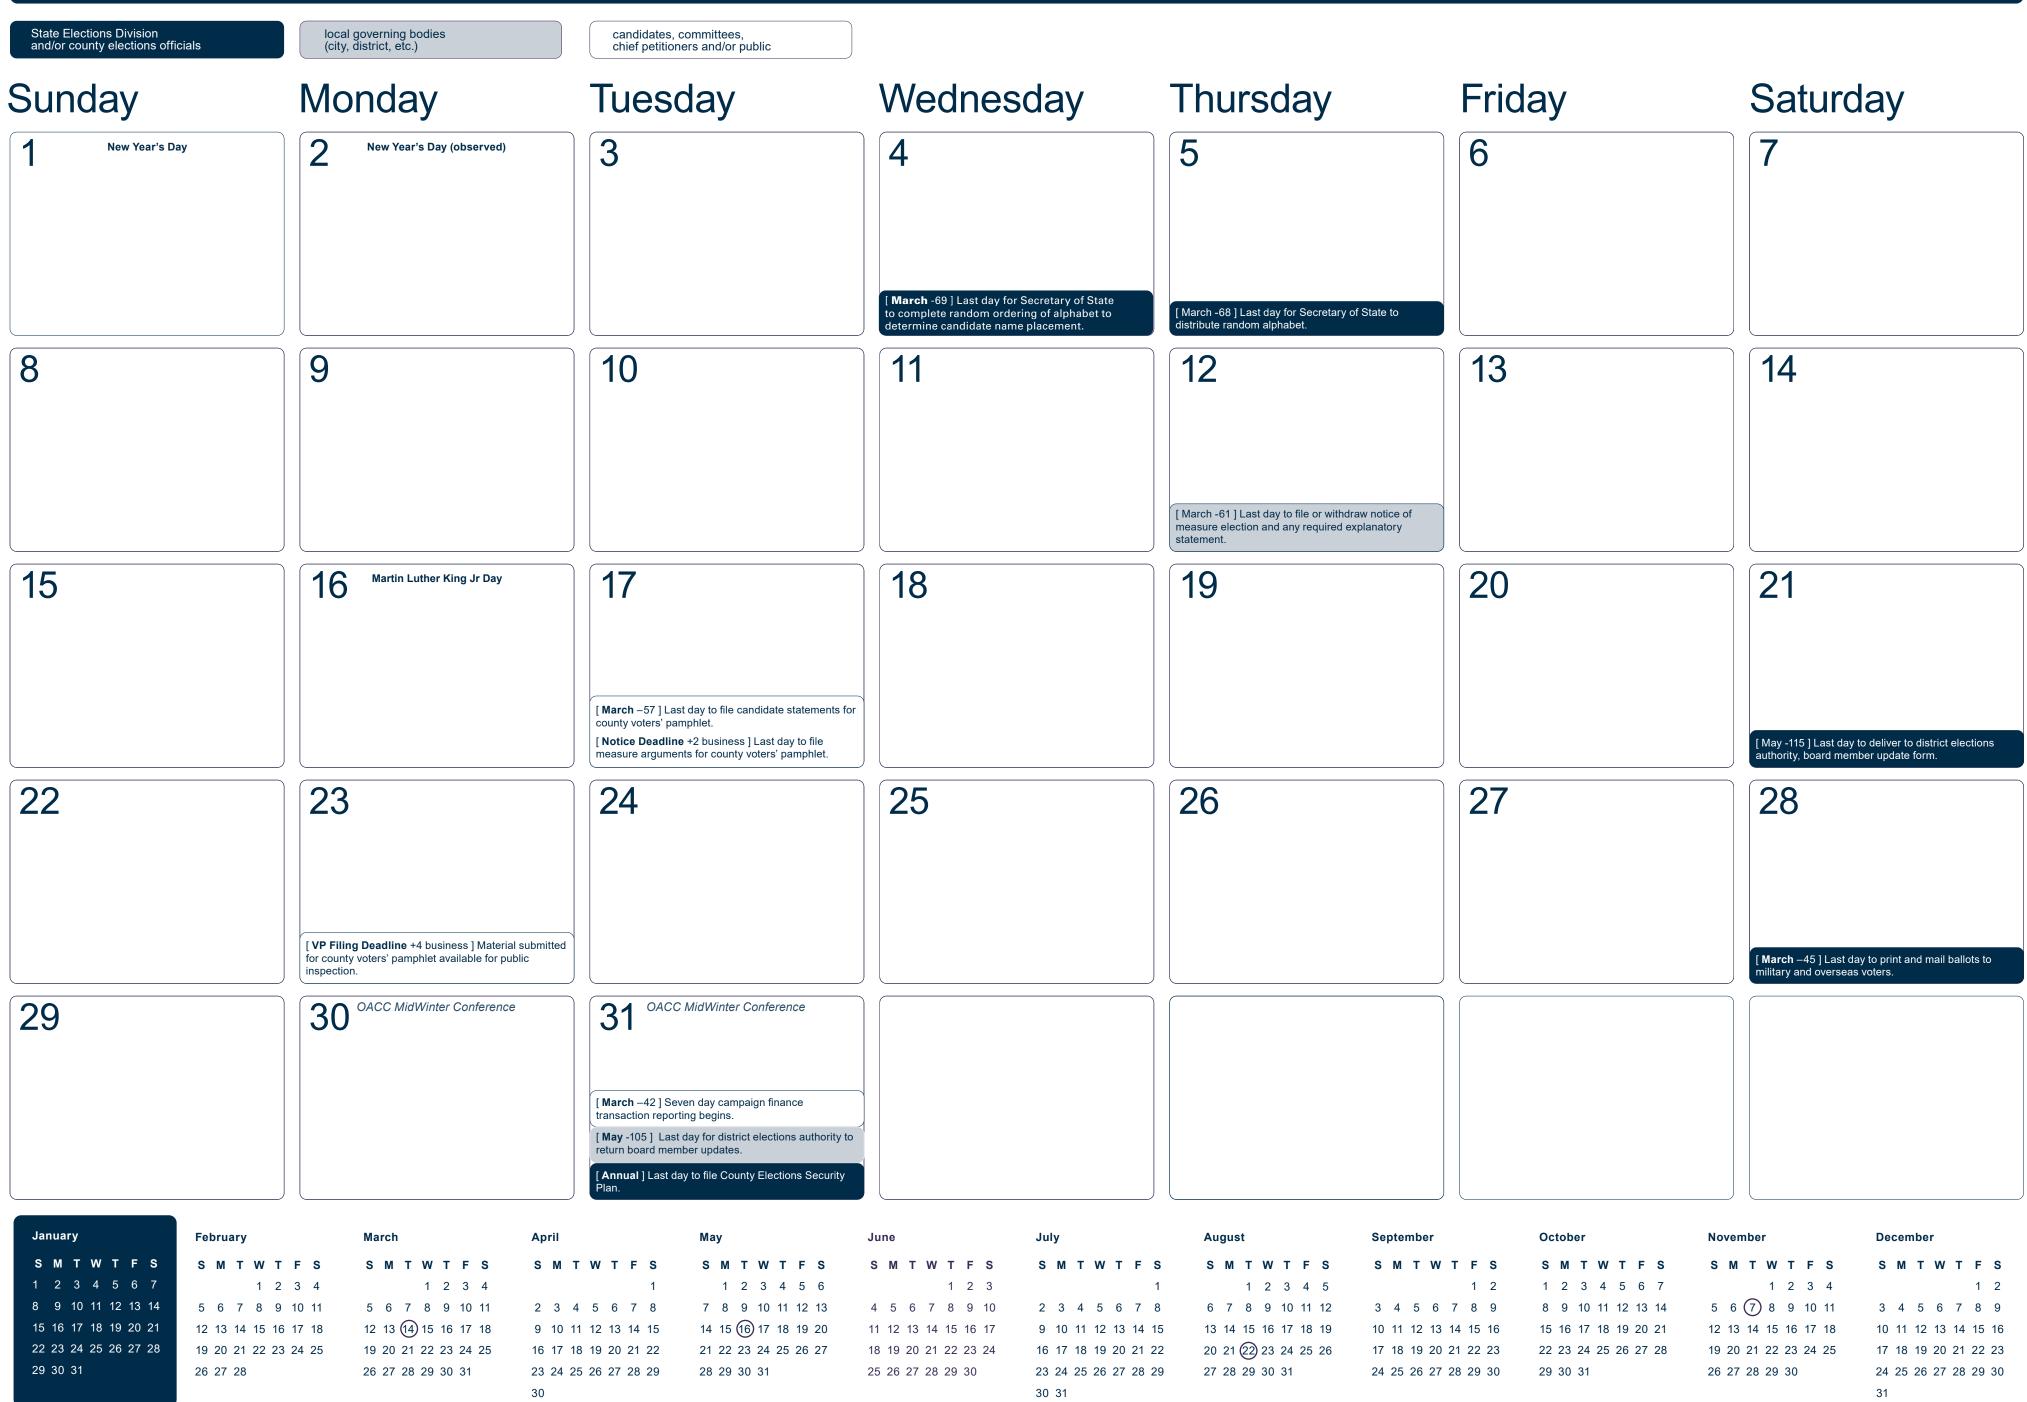

| State Elections Division<br>and/or county elections officials<br>Sunday                                                      | local governing bodies<br>(city, district, etc.)                                                                                                                                                                                                                                                                                 | candidates, committees,<br>chief petitioners and/or public<br>Tuesday                                                                                                                                                                                                                                                                                                                                                                               | Wednesday                                                                                                                                                                                                                                                                                                                           | Thursday                                                                                                                                                                                           | Friday                                                                                                                                                                                                                                                                                                                                                                                                                        | Saturday                                                                                                                                                   |
|------------------------------------------------------------------------------------------------------------------------------|----------------------------------------------------------------------------------------------------------------------------------------------------------------------------------------------------------------------------------------------------------------------------------------------------------------------------------|-----------------------------------------------------------------------------------------------------------------------------------------------------------------------------------------------------------------------------------------------------------------------------------------------------------------------------------------------------------------------------------------------------------------------------------------------------|-------------------------------------------------------------------------------------------------------------------------------------------------------------------------------------------------------------------------------------------------------------------------------------------------------------------------------------|----------------------------------------------------------------------------------------------------------------------------------------------------------------------------------------------------|-------------------------------------------------------------------------------------------------------------------------------------------------------------------------------------------------------------------------------------------------------------------------------------------------------------------------------------------------------------------------------------------------------------------------------|------------------------------------------------------------------------------------------------------------------------------------------------------------|
|                                                                                                                              |                                                                                                                                                                                                                                                                                                                                  |                                                                                                                                                                                                                                                                                                                                                                                                                                                     |                                                                                                                                                                                                                                                                                                                                     |                                                                                                                                                                                                    |                                                                                                                                                                                                                                                                                                                                                                                                                               |                                                                                                                                                            |
| 2                                                                                                                            | 3                                                                                                                                                                                                                                                                                                                                | 4                                                                                                                                                                                                                                                                                                                                                                                                                                                   | 5                                                                                                                                                                                                                                                                                                                                   | 6                                                                                                                                                                                                  | 7                                                                                                                                                                                                                                                                                                                                                                                                                             | [ May -45 ] Last day to print and mail ballots to m<br>and overseas voters.                                                                                |
|                                                                                                                              |                                                                                                                                                                                                                                                                                                                                  | [ <b>March</b> +21] Last day to resolve ballot challenge:<br>[ <b>May</b> –42] Seven day campaign finance transact<br>reporting begins.                                                                                                                                                                                                                                                                                                             | s.<br>ion                                                                                                                                                                                                                                                                                                                           |                                                                                                                                                                                                    |                                                                                                                                                                                                                                                                                                                                                                                                                               |                                                                                                                                                            |
| 9                                                                                                                            | 10                                                                                                                                                                                                                                                                                                                               | 11                                                                                                                                                                                                                                                                                                                                                                                                                                                  | 12                                                                                                                                                                                                                                                                                                                                  | 13                                                                                                                                                                                                 | 14                                                                                                                                                                                                                                                                                                                                                                                                                            | 15                                                                                                                                                         |
| 16                                                                                                                           | [ March +27 ] Last day to prepare and deliver<br>abstracts to appropriate elections officials.                                                                                                                                                                                                                                   | 18                                                                                                                                                                                                                                                                                                                                                                                                                                                  | 19                                                                                                                                                                                                                                                                                                                                  | 20                                                                                                                                                                                                 | 21                                                                                                                                                                                                                                                                                                                                                                                                                            | 22                                                                                                                                                         |
|                                                                                                                              | [ <b>May</b> -30] Last day to establish or divide prec<br>Adjusted under ORS 187.010(3).<br>[ <b>May</b> -30] Last day to designate official ballot<br>dropsites. Adjusted under ORS 187.010(3).<br>[ <b>May</b> -29] First day to mail ballots to voters w<br>non-Oregon mailing address who are not milite<br>overseas voters. | ith a [ <b>March</b> +35] Last day to issue proclamation if                                                                                                                                                                                                                                                                                                                                                                                         | res                                                                                                                                                                                                                                                                                                                                 | [ <b>March</b> +37] Last day to certify 50% turn<br>eligible voters.<br>[ <b>March</b> +37] Last day to prepare and ele<br>deliver precinct level results and Ballot Co<br>to Secretary of State.  | ectronically [March +38] Last day for elections of                                                                                                                                                                                                                                                                                                                                                                            | ficial to prepare<br>o individuals                                                                                                                         |
| 23                                                                                                                           | 24                                                                                                                                                                                                                                                                                                                               | 25                                                                                                                                                                                                                                                                                                                                                                                                                                                  | 26                                                                                                                                                                                                                                                                                                                                  | 27                                                                                                                                                                                                 | <b>28</b><br>[ <b>March</b> +45 ] Last day for district elect<br>to determine result of election.                                                                                                                                                                                                                                                                                                                             | tions authority                                                                                                                                            |
| 30                                                                                                                           | [ <b>March</b> +40 ] Last day for city elections officia<br>to canvass votes for city measures and issue<br>proclamation if provisions of two or more appr<br>measures coflict.<br>[ <b>March</b> +40 ] Last day to file contest of election<br>recount.                                                                         | oved [March +42 ] Last day file recount demand.<br>[May -21] Last day to register to vote. Registration                                                                                                                                                                                                                                                                                                                                             | no<br>[ <b>March</b> +43 ] Last day for individuals nominated o<br>elected by write-in to file acceptance forms.<br>[ <b>May</b> –20 ] First day to mail ballots to voters.                                                                                                                                                         |                                                                                                                                                                                                    | [ <b>March</b> +45] Election Day Report due<br>[ <b>March</b> +45] Last day to deliver a cer<br>nomination or election to individuals w<br>write-in acceptance forms and, if appli<br>a proclamation declaring the election of<br>individuals.<br>[ <b>May</b> –18] Last day to mail ballots to w<br>daily mail service.                                                                                                      | tificate of<br>ho filed<br>cable, issue<br>of those                                                                                                        |
| 1   2   3   4   5   6   7     8   9   10   11   12   13   14   5   6   7     15   16   17   18   19   20   21   12   13   14 | W   T   F   S     1   2   3   4     8   9   10   11   5   6   7   8   9   10   11     15   16   17   18   12   13   14   15   16   17   18     22   23   24   25   19   20   21   22   23   24   25     26   27   28   29   30   31                                                                                              | April     M     T     W     T     F     S       s     M     T     W     T     F     S       1     S     M     T     V     T     F     S       2     3     4     5     6     7     8     9     10     11     12     13       9     10     11     12     13     14     15     16     17     18     19     20       16     17     18     19     20     21     22     23     24     25     26     27     28     29     30     31     19     20       30 | June   July     S   M   T   W   T   F   S   S   M   T   W   T     1   2   3   1   2   3   1   2   3   1   12   13   14   15   16   17   9   10   11   12   13     18   19   20   21   22   23   24   16   17   18   19   20     25   26   27   28   29   30   23   24   25   26   27     30   31   31   31   31   31   31   31   31 | F   S   S   M   T   W   T   F   S     1   1   2   3   4   5     7   8   6   7   8   9   10   11   12     14   15   13   14   15   16   17   18   19     21   22   20   21   22   23   24   25   26 | September     October       S     M     T     W     T     F     S     S     M     T     W     T     F       3     4     5     6     7     8     9     8     9     10     11     12     13       10     11     12     13     14     15     16     15     16     17     18     19     20       17     18     19     20     21     22     23     22     23     24     25     26     27     28     29     30     29     30     31 | 7   1   2   3   4   1     14   5   6   7   8   9   10   11   3   4   5   6   7   8     21   12   13   14   15   16   17   18   10   11   12   13   14   15 |