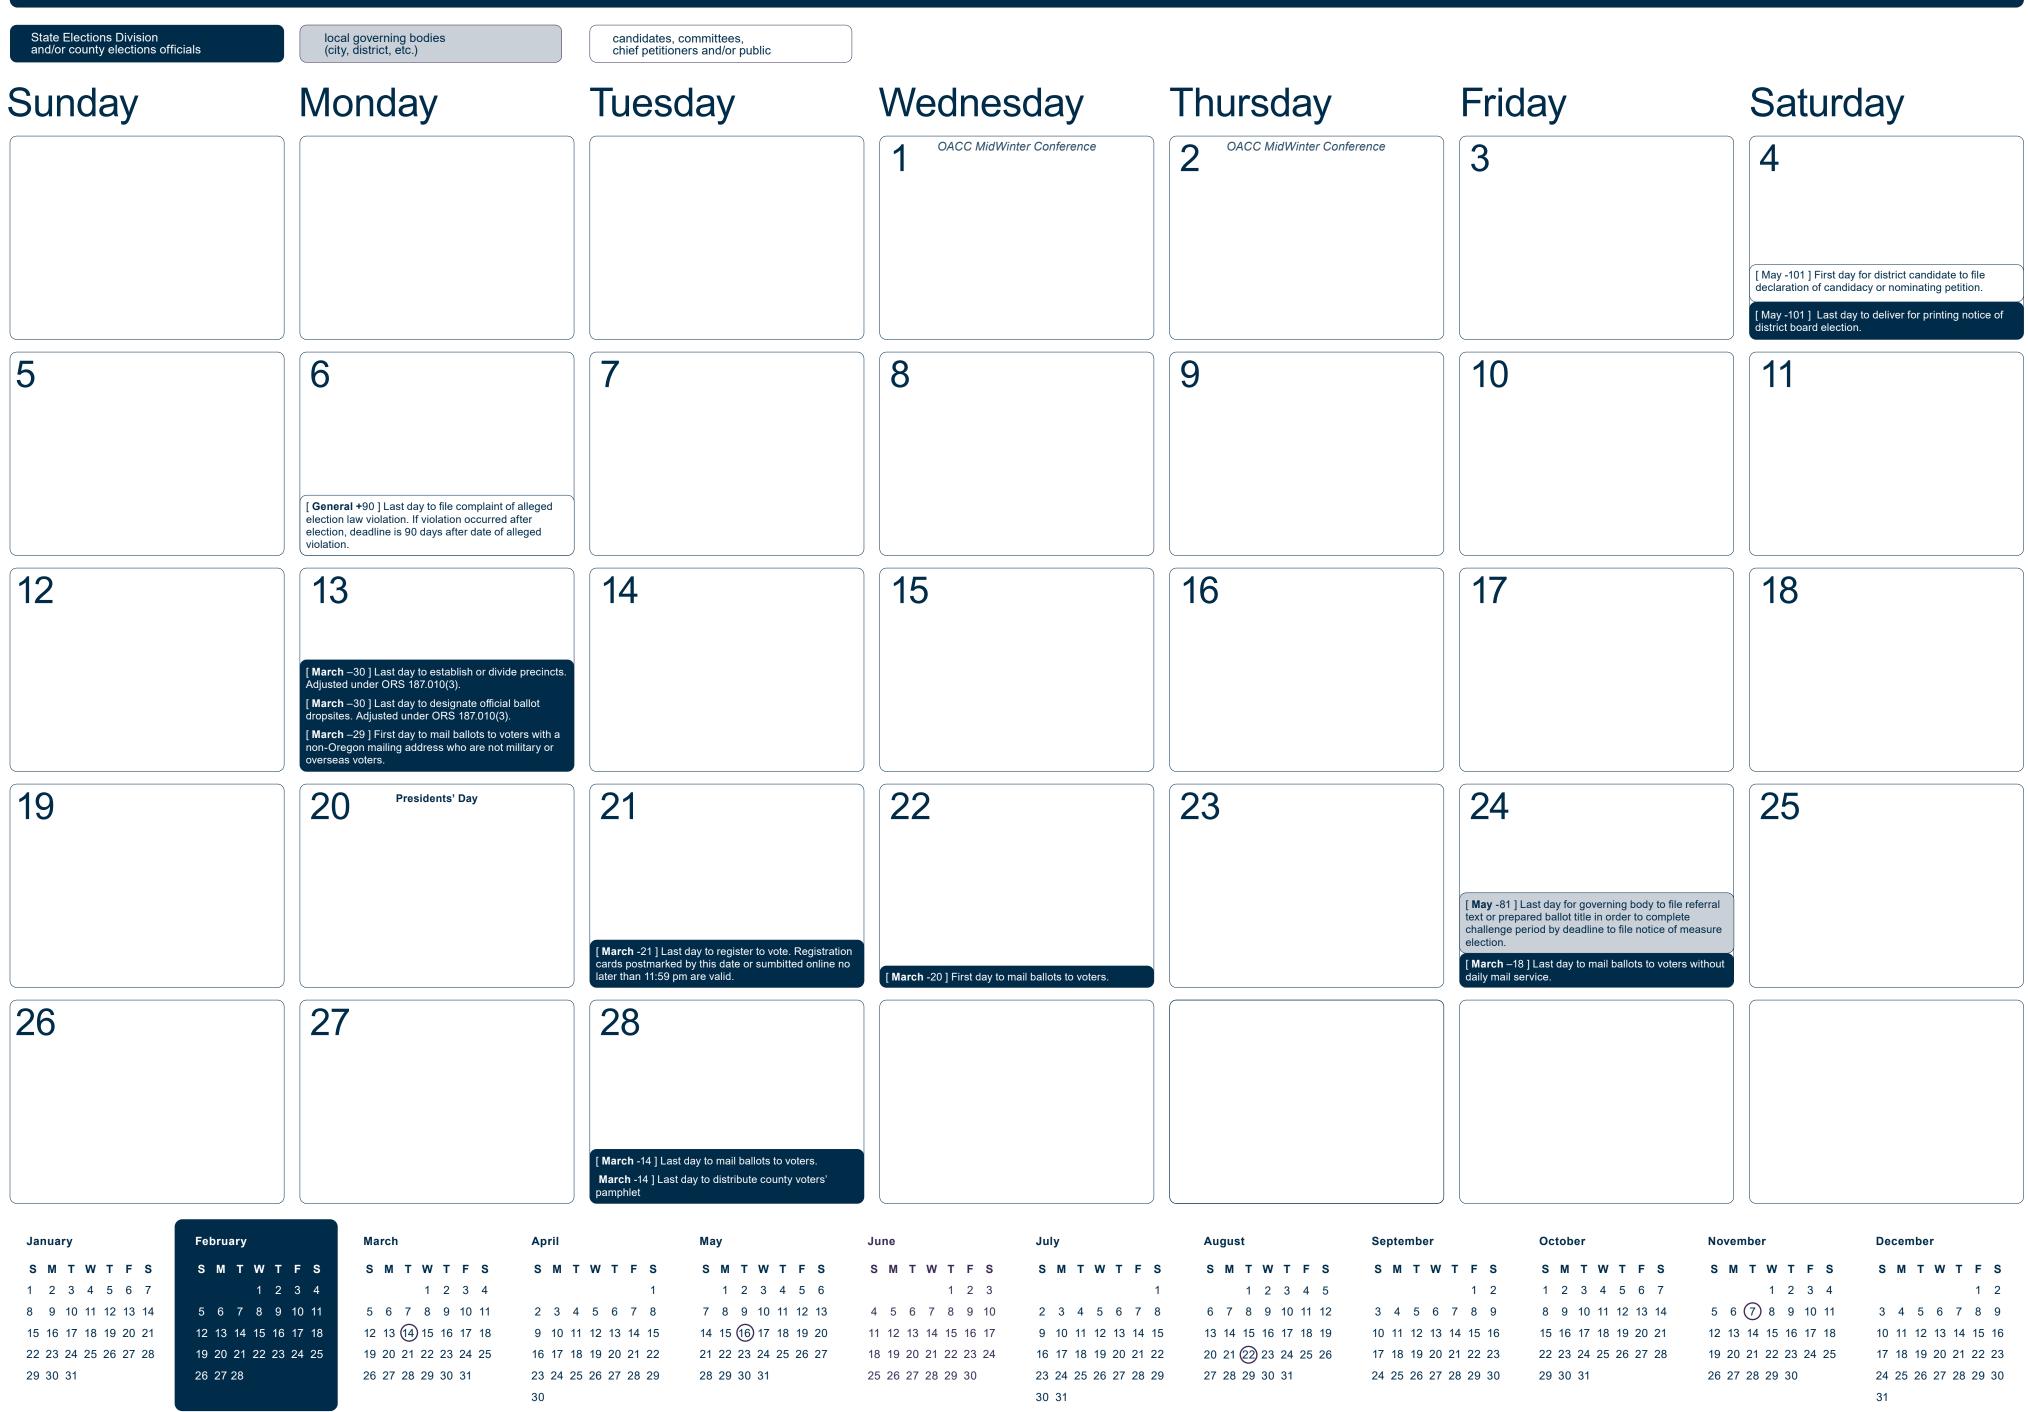

| State Elections Division<br>and/or county elections officials<br>Sunday                                                      | local governing bodies<br>(city, district, etc.)                                                                                                                                                                                                                                                                                 | candidates, committees,<br>chief petitioners and/or public<br>Tuesday                                                                                                                                                                                                                                                                                                                                                                               | Wednesday                                                                                                                                                                                                                                                                                                                           | Thursday                                                                                                                                                                                           | Friday                                                                                                                                                                                                                                                                                                                                                                                                                        | Saturday                                                                                                                                                   |
|------------------------------------------------------------------------------------------------------------------------------|----------------------------------------------------------------------------------------------------------------------------------------------------------------------------------------------------------------------------------------------------------------------------------------------------------------------------------|-----------------------------------------------------------------------------------------------------------------------------------------------------------------------------------------------------------------------------------------------------------------------------------------------------------------------------------------------------------------------------------------------------------------------------------------------------|-------------------------------------------------------------------------------------------------------------------------------------------------------------------------------------------------------------------------------------------------------------------------------------------------------------------------------------|----------------------------------------------------------------------------------------------------------------------------------------------------------------------------------------------------|-------------------------------------------------------------------------------------------------------------------------------------------------------------------------------------------------------------------------------------------------------------------------------------------------------------------------------------------------------------------------------------------------------------------------------|------------------------------------------------------------------------------------------------------------------------------------------------------------|
|                                                                                                                              |                                                                                                                                                                                                                                                                                                                                  |                                                                                                                                                                                                                                                                                                                                                                                                                                                     |                                                                                                                                                                                                                                                                                                                                     |                                                                                                                                                                                                    |                                                                                                                                                                                                                                                                                                                                                                                                                               |                                                                                                                                                            |
| 2                                                                                                                            | 3                                                                                                                                                                                                                                                                                                                                | 4                                                                                                                                                                                                                                                                                                                                                                                                                                                   | 5                                                                                                                                                                                                                                                                                                                                   | 6                                                                                                                                                                                                  | 7                                                                                                                                                                                                                                                                                                                                                                                                                             | [ May -45 ] Last day to print and mail ballots to m<br>and overseas voters.                                                                                |
|                                                                                                                              |                                                                                                                                                                                                                                                                                                                                  | [ <b>March</b> +21] Last day to resolve ballot challenge:<br>[ <b>May</b> –42] Seven day campaign finance transact<br>reporting begins.                                                                                                                                                                                                                                                                                                             | s.<br>ion                                                                                                                                                                                                                                                                                                                           |                                                                                                                                                                                                    |                                                                                                                                                                                                                                                                                                                                                                                                                               |                                                                                                                                                            |
| 9                                                                                                                            | 10                                                                                                                                                                                                                                                                                                                               | 11                                                                                                                                                                                                                                                                                                                                                                                                                                                  | 12                                                                                                                                                                                                                                                                                                                                  | 13                                                                                                                                                                                                 | 14                                                                                                                                                                                                                                                                                                                                                                                                                            | 15                                                                                                                                                         |
| 16                                                                                                                           | [ March +27 ] Last day to prepare and deliver<br>abstracts to appropriate elections officials.                                                                                                                                                                                                                                   | 18                                                                                                                                                                                                                                                                                                                                                                                                                                                  | 19                                                                                                                                                                                                                                                                                                                                  | 20                                                                                                                                                                                                 | 21                                                                                                                                                                                                                                                                                                                                                                                                                            | 22                                                                                                                                                         |
|                                                                                                                              | [ <b>May</b> -30] Last day to establish or divide prec<br>Adjusted under ORS 187.010(3).<br>[ <b>May</b> -30] Last day to designate official ballot<br>dropsites. Adjusted under ORS 187.010(3).<br>[ <b>May</b> -29] First day to mail ballots to voters w<br>non-Oregon mailing address who are not milite<br>overseas voters. | ith a [ <b>March</b> +35] Last day to issue proclamation if                                                                                                                                                                                                                                                                                                                                                                                         | res                                                                                                                                                                                                                                                                                                                                 | [ <b>March</b> +37] Last day to certify 50% turn<br>eligible voters.<br>[ <b>March</b> +37] Last day to prepare and ele<br>deliver precinct level results and Ballot Co<br>to Secretary of State.  | ectronically [March +38] Last day for elections of                                                                                                                                                                                                                                                                                                                                                                            | ficial to prepare<br>o individuals                                                                                                                         |
| 23                                                                                                                           | 24                                                                                                                                                                                                                                                                                                                               | 25                                                                                                                                                                                                                                                                                                                                                                                                                                                  | 26                                                                                                                                                                                                                                                                                                                                  | 27                                                                                                                                                                                                 | <b>28</b><br>[ <b>March</b> +45 ] Last day for district elect<br>to determine result of election.                                                                                                                                                                                                                                                                                                                             | tions authority                                                                                                                                            |
| 30                                                                                                                           | [ <b>March</b> +40 ] Last day for city elections officia<br>to canvass votes for city measures and issue<br>proclamation if provisions of two or more appr<br>measures coflict.<br>[ <b>March</b> +40 ] Last day to file contest of election<br>recount.                                                                         | oved [March +42 ] Last day file recount demand.<br>[May -21] Last day to register to vote. Registration                                                                                                                                                                                                                                                                                                                                             | no<br>[ <b>March</b> +43 ] Last day for individuals nominated o<br>elected by write-in to file acceptance forms.<br>[ <b>May</b> –20 ] First day to mail ballots to voters.                                                                                                                                                         |                                                                                                                                                                                                    | [ <b>March</b> +45] Election Day Report due<br>[ <b>March</b> +45] Last day to deliver a cer<br>nomination or election to individuals w<br>write-in acceptance forms and, if appli<br>a proclamation declaring the election of<br>individuals.<br>[ <b>May</b> –18] Last day to mail ballots to w<br>daily mail service.                                                                                                      | tificate of<br>ho filed<br>cable, issue<br>of those                                                                                                        |
| 1   2   3   4   5   6   7     8   9   10   11   12   13   14   5   6   7     15   16   17   18   19   20   21   12   13   14 | W   T   F   S     1   2   3   4     8   9   10   11   5   6   7   8   9   10   11     15   16   17   18   12   13   14   15   16   17   18     22   23   24   25   19   20   21   22   23   24   25     26   27   28   29   30   31                                                                                              | April     M     T     W     T     F     S       s     M     T     W     T     F     S       1     S     M     T     V     T     F     S       2     3     4     5     6     7     8     9     10     11     12     13       9     10     11     12     13     14     15     16     17     18     19     20       16     17     18     19     20     21     22     23     24     25     26     27     28     29     30     31     19     20       30 | June   July     S   M   T   W   T   F   S   S   M   T   W   T     1   2   3   1   2   3   1   2   3   1   12   13   14   15   16   17   9   10   11   12   13     18   19   20   21   22   23   24   16   17   18   19   20     25   26   27   28   29   30   23   24   25   26   27     30   31   31   31   31   31   31   31   31 | F   S   S   M   T   W   T   F   S     1   1   2   3   4   5     7   8   6   7   8   9   10   11   12     14   15   13   14   15   16   17   18   19     21   22   20   21   22   23   24   25   26 | September     October       S     M     T     W     T     F     S     S     M     T     W     T     F       3     4     5     6     7     8     9     8     9     10     11     12     13       10     11     12     13     14     15     16     15     16     17     18     19     20       17     18     19     20     21     22     23     22     23     24     25     26     27     28     29     30     29     30     31 | 7   1   2   3   4   1     14   5   6   7   8   9   10   11   3   4   5   6   7   8     21   12   13   14   15   16   17   18   10   11   12   13   14   15 |