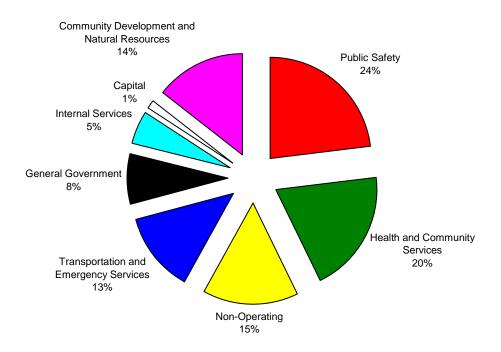

## **Budget by Service Area**

The budget officer's proposed budget is presented to the budget committee by broad service areas, e.g., public safety, giving the committee and the viewing public a larger overview of how county resources are allocated. The following pie chart shows this allocation.

#### Total County FY 2011-12 Budget By Service Area

| Public Safety                               | \$<br>79,095,194  |
|---------------------------------------------|-------------------|
| Capital                                     | 4,794,998         |
| Health and Community Services               | 66,774,564        |
| Non-Operating                               | 52,194,097        |
| Transportation and Emergency Services       | 44,073,159        |
| General Government                          | 27,423,127        |
| Internal Services                           | 17,946,420        |
| Community Development and Natural Resources | <br>49,495,243    |
| TOTAL                                       | \$<br>341,796,802 |