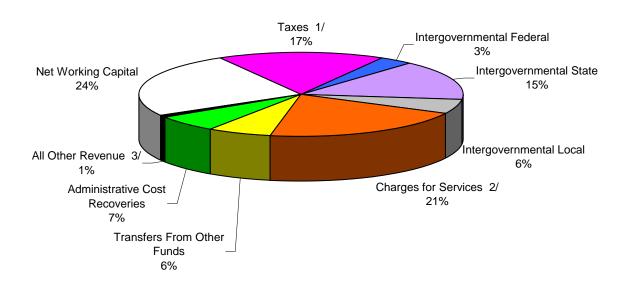

## TOTAL COUNTY RESOURCES CHART

The county's \$341,796,802 revenues and other available resources are shown in major categories on the chart.

# WHERE THE MONEY COMES FROM Marion County FY 2011-12 Budget

| Net Working Capital            | \$<br>85,612,155  |
|--------------------------------|-------------------|
| Taxes 1/                       | 56,849,615        |
| Intergovernmental Federal      | 11,703,701        |
| Intergovernmental State        | 51,468,926        |
| Intergovernmental Local        | 19,579,339        |
| Charges for Services 2/        | 70,232,007        |
| Transfers From Other Funds     | 21,233,387        |
| Administrative Cost Recoveries | 22,377,795        |
| All Other Revenue 3/           | 2,739,877         |
| TOTAL                          | \$<br>341,796,802 |

<sup>1/</sup> Total taxes include property tax collections (current year collections, delinquent taxes anticipated to be collected in the current year, and interest and penalties on delinquent tax), and cable television franchise taxes.

<sup>2/</sup> Includes licenses, permits, fees, other charges for services.

<sup>3/</sup> Includes fines, interest, financing proceeds and miscellaneous revenue.