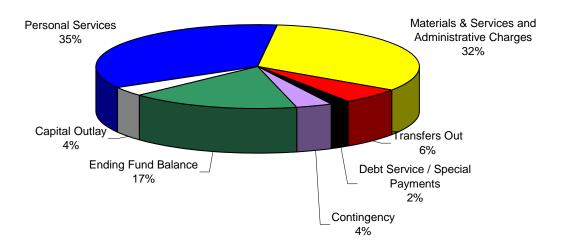

# TOTAL COUNTY REQUIREMENTS CHART

The county's \$341,796,802 requirements budget is allocated to expenditures and other purposes as shown below.

# WHERE THE MONEY GOES Marion County FY 2011-12 Budget

| Personal Services                      | \$<br>120,668,905 |
|----------------------------------------|-------------------|
| Materials & Services and Administrativ | 110,792,241       |
| Transfers Out                          | 21,233,387        |
| Debt Service / Special Payments        | 6,631,652         |
| Contingency                            | 12,657,888        |
| Ending Fund Balance                    | 57,310,418        |
| Capital Outlay                         | 12,502,311        |
| TOTAL                                  | \$<br>341,796,802 |
| '                                      | \$<br>            |