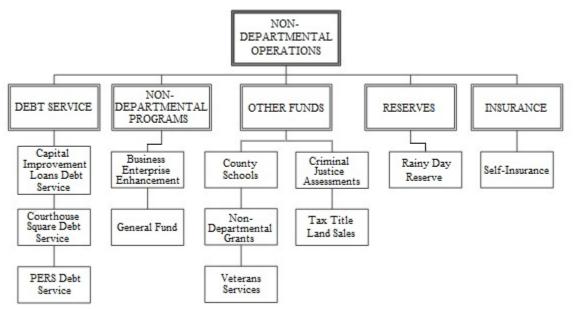

# NON DEPARTMENTAL OPERATIONS

Non-Departmental Operations are programs and activities that are not part of any department's specific budget, yet encompass various activities for the entire county. Non-Departmental Operations is made up of 12 currently budgeted programs and 10 funds, which are separated into the following five groups:

1) Debt Service accounts for repayment of debt for various capital improvement and renovation projects, as well as the payments on bonds issued to reduce Marion County's portion of the PERS unfunded actuarial liability.

2) Non-Departmental Programs includes the county's General Fund, accounting for the county's property taxes and other general revenues and transfers to supplement budgets in other funds. Non-Departmental Programs also encompasses the MCBEE program, which is the county's business enterprise enhancement program, to assist in standardizing business processes across the county.

3) Other Funds accounts for various intergovernmental revenues and grants that are transferred to specific programs and projects, such as the County Schools Fund. Other Funds also includes revenue and expenditures for the Tax Title Land Sales Fund, which accounts for the distribution of money obtained from the sale of tax foreclosed property; Criminal Justice Assessment, including Court Security; and other non-departmental grants, such as the Veterans Services Program.

4) Reserves accounts for the Rainy Day Fund which was established by the Board of Commissioners to be used in a financial emergency.

5) Insurance includes the county's Self Insurance Fund which is financed through assessments to the various departments to cover the costs of insurance premiums, claims, and reserves for future losses.