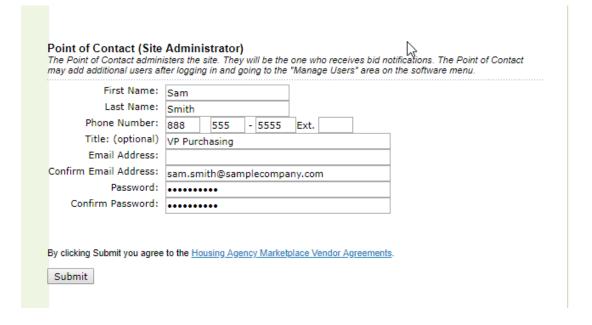

# Step 4: Point of Contact

Complete Point of Contact (Site Administrator) Information

Click Submit