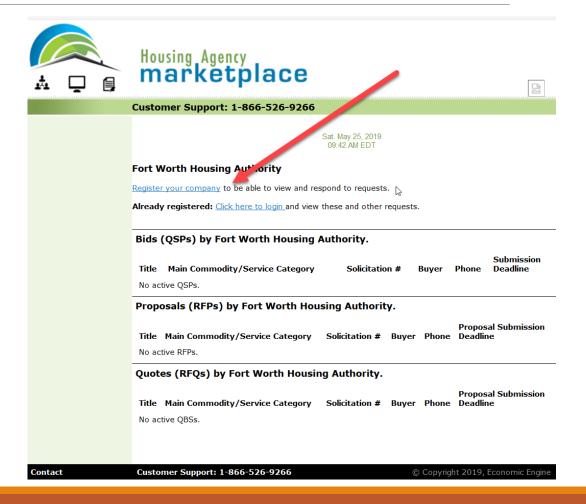

## Please follow these instructions to register for the marketplace as a vendor

Click or Copy and Paste this URL:

https://ha.internationaleprocurement.com/requests.html?company\_id=71014

### Step 1: Marketplace Registration

Click "Register your Company"

You will be redirected to a form that will allow you to Create and Account