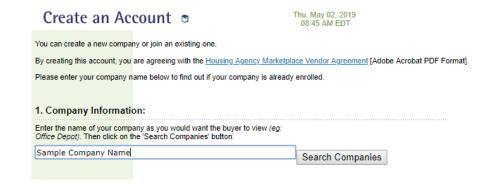

### Step 2: Creating an Account

Enter your company name and click on "Search Companies"

If no company is found, click on "Register your company."

If your company was found, follow instructions to register as a salesperson.

Submit the request.