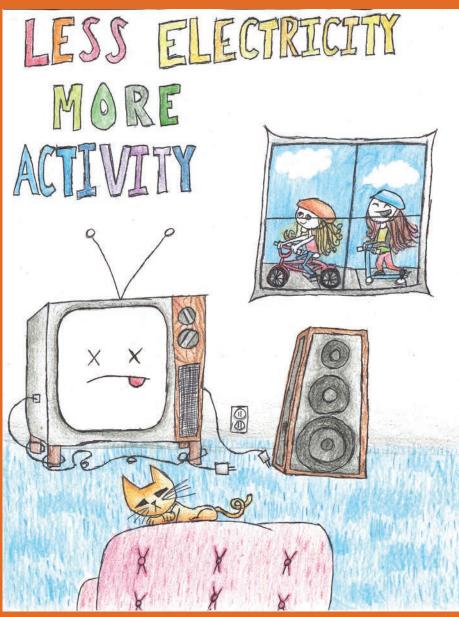

# STUDENT RECYCLE ART CALENDAR

Artwork by David González, Swegle Elementary School, Grade 1

Artwork by Alexis Reeves, Howard Street Charter School, Grade 6