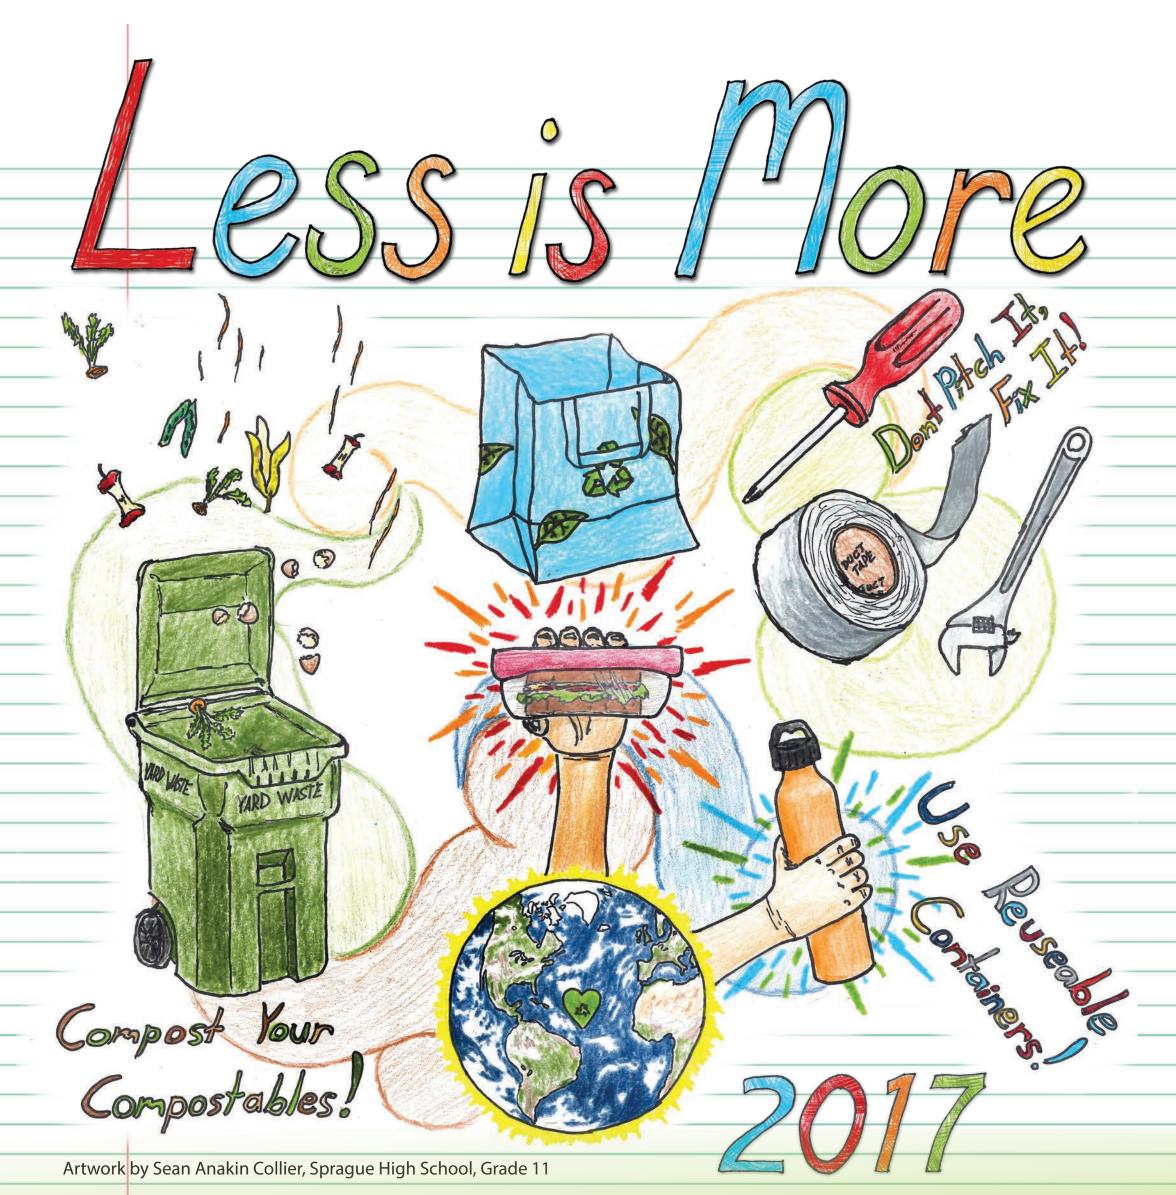

# STUDENT RECYCLE ART CALENDAR

Artwork by David González, Swegle Elementary School, Grade 1

Artwork by Alexis Reeves, Howard Street Charter School, Grade 6