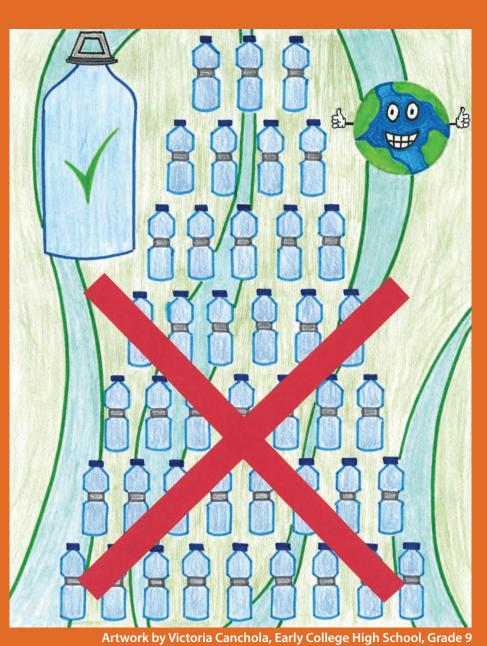

# STUDENT RECYCLE ART CALENDAR

Artwork by David González, Swegle Elementary School, Grade 1

Artwork by Alexis Reeves, Howard Street Charter School, Grade 6