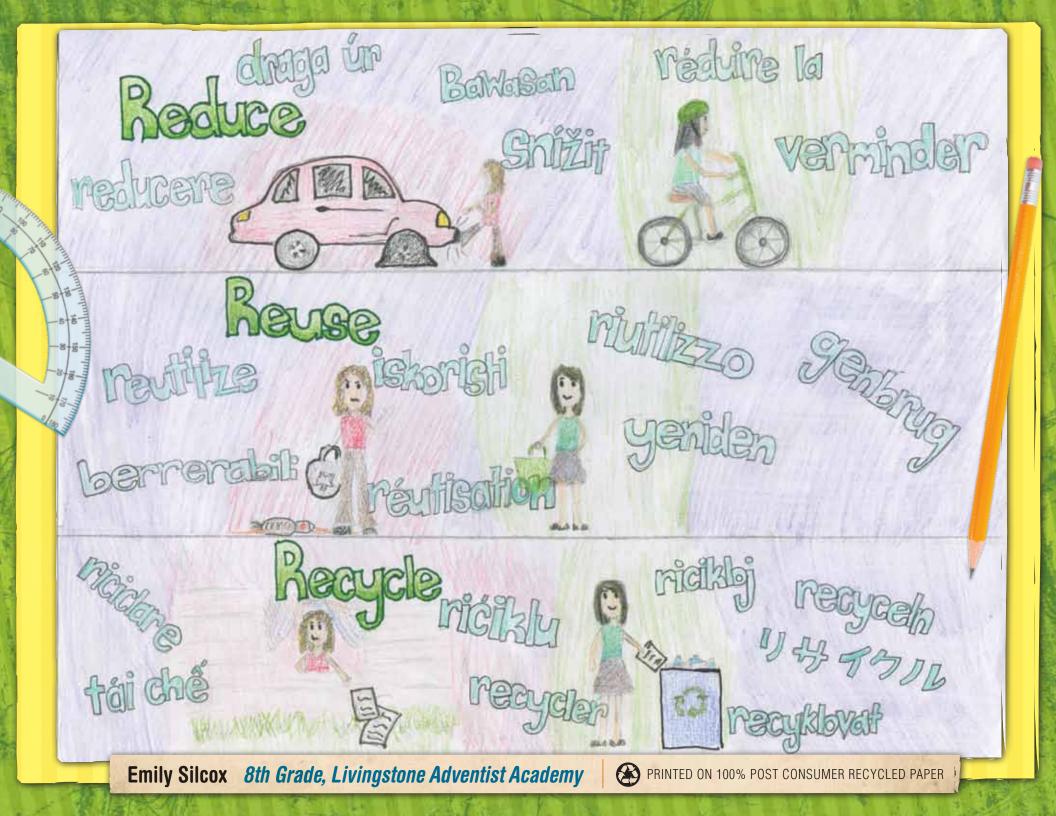

#### During October of 2011...

students in Marion County were preparing their entries for the annual Recycle Art Calendar Contest. The students were encouraged to think critically about waste reduction, reuse, and why it is important to recycle.

Hundreds of entries were received from students all across Marion County! Fourteen students received awards of U.S. Savings Bonds valued from \$100 to \$200 in several grade categories. Students with winning entries were also awarded certificates that were presented to them by the Marion County Board of Commissioners, Mid-Valley Garbage and Recycling Association (MVGRA), Salem-Keizer School District, and Marion County Public Works – Environmental Services (MCPWES) at a televised ceremony in December.