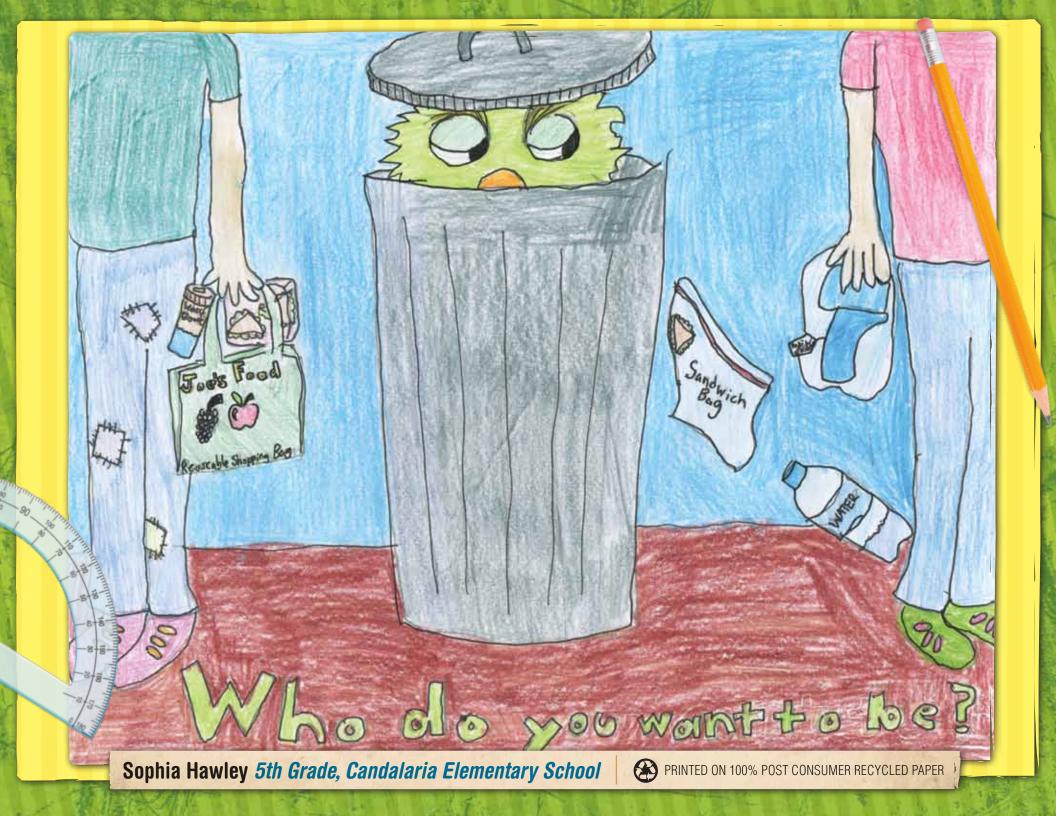

#### During October of 2011...

students in Marion County were preparing their entries for the annual Recycle Art Calendar Contest. The students were encouraged to think critically about waste reduction, reuse, and why it is important to recycle.

Hundreds of entries were received from students all across Marion County! Fourteen students received awards of U.S. Savings Bonds valued from \$100 to \$200 in several grade categories. Students with winning entries were also awarded certificates that were presented to them by the Marion County Board of Commissioners, Mid-Valley Garbage and Recycling Association (MVGRA), Salem-Keizer School District, and Marion County Public Works – Environmental Services (MCPWES) at a televised ceremony in December.