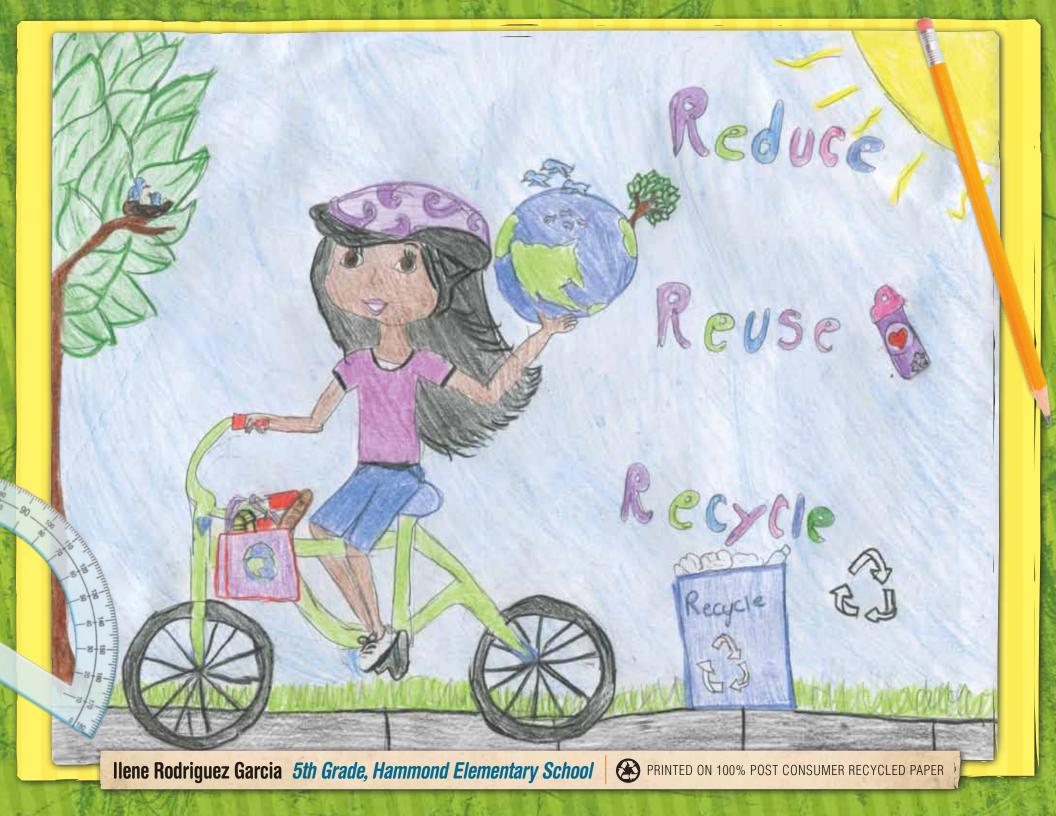

| 25                                                                                                                                                                                                                                                                                                                                                              | 26                                | 27                               | 28                    | 29                          | 30       |





If everyone in the United States tied together all the plastic bags we use in a year to make a giant chain, it would be long enough to reach around the equator 776 times.





# **JULY 2012**

| SUNDAY                  | MONDAY | TUESDAY   | WEDNESDAY        | THURSDAY                  | FRIDAY                                                                                                                                                                                                                             | SATURDAY                                                                                                                                                                                                                |
|-------------------------|--------|-----------|------------------|---------------------------|-----------------------------------------------------------------------------------------------------------------------------------------------