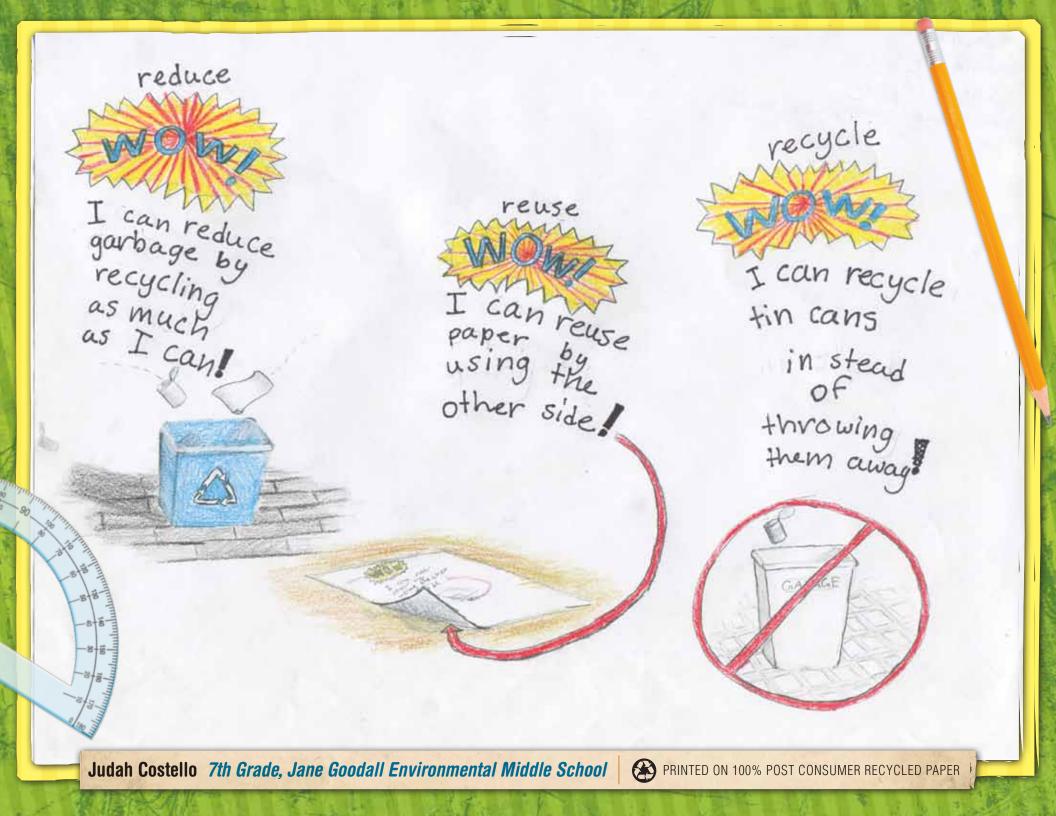

#### During October of 2011...

students in Marion County were preparing their entries for the annual Recycle Art Calendar Contest. The students were encouraged to think critically about waste reduction, reuse, and why it is important to recycle.

Hundreds of entries were received from students all across Marion County! Fourteen students received awards of U.S. Savings Bonds valued from \$100 to \$200 in several grade categories. Students with winning entries were also awarded certificates that were presented to them by the Marion County Board of Commissioners, Mid-Valley Garbage and Recycling Association (MVGRA), Salem-Keizer School District, and Marion County Public Works – Environmental Services (MCPWES) at a televised ceremony in December.