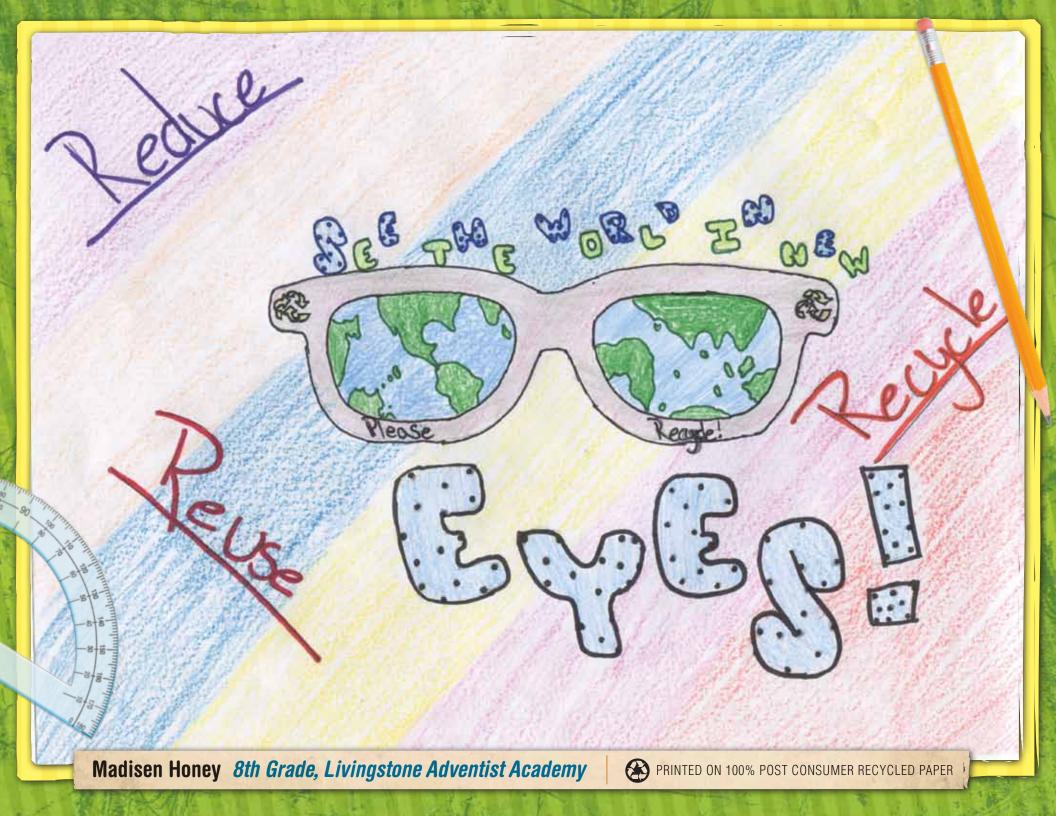

#### During October of 2011...

students in Marion County were preparing their entries for the annual Recycle Art Calendar Contest. The students were encouraged to think critically about waste reduction, reuse, and why it is important to recycle.

Hundreds of entries were received from students all across Marion County! Fourteen students received awards of U.S. Savings Bonds valued from \$100 to \$200 in several grade categories. Students with winning entries were also awarded certificates that were presented to them by the Marion County Board of Commissioners, Mid-Valley Garbage and Recycling Association (MVGRA), Salem-Keizer School District, and Marion County Public Works – Environmental Services (MCPWES) at a televised ceremony in December.