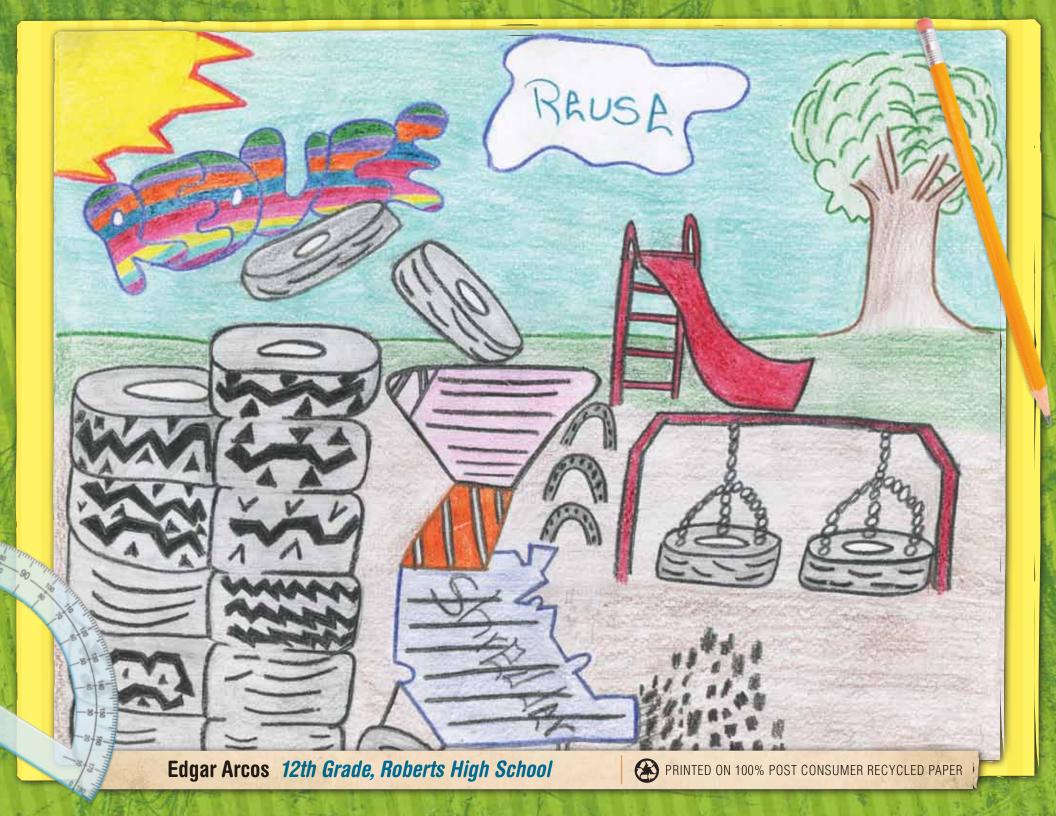

#### During October of 2011...

students in Marion County were preparing their entries for the annual Recycle Art Calendar Contest. The students were encouraged to think critically about waste reduction, reuse, and why it is important to recycle.

Hundreds of entries were received from students all across Marion County! Fourteen students received awards of U.S. Savings Bonds valued from \$100 to \$200 in several grade categories. Students with winning entries were also awarded certificates that were presented to them by the Marion County Board of Commissioners, Mid-Valley Garbage and Recycling Association (MVGRA), Salem-Keizer School District, and Marion County Public Works – Environmental Services (MCPWES) at a televised ceremony in December.