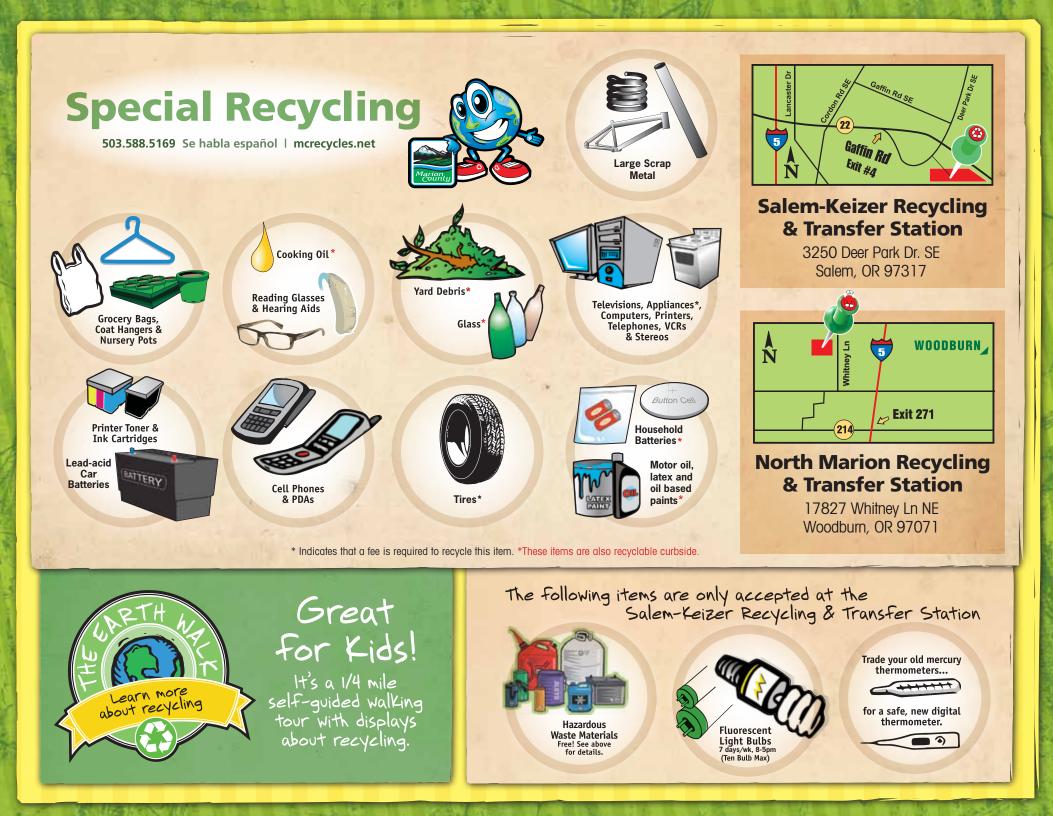

Marion County has an easy-to-use online guide for recycling and disposal. The next time you have a question about where to recycle or dispose of an item visit *mcrecycles.net* 