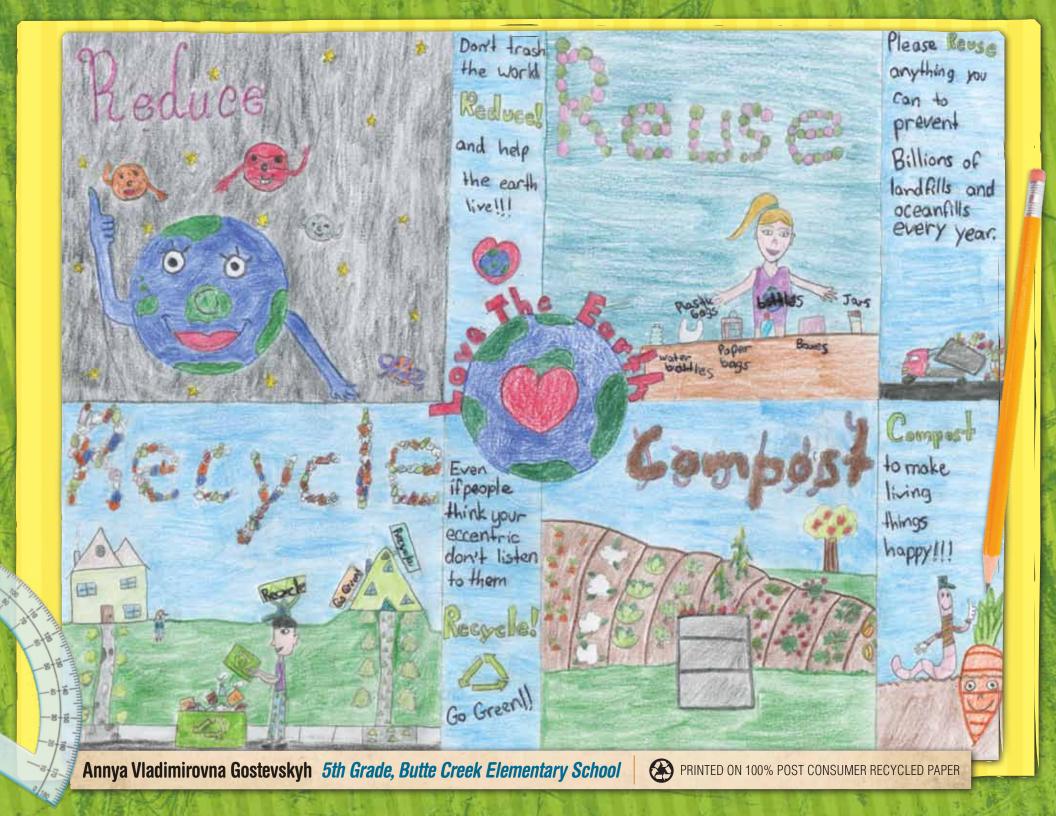

#### **STUDENT RECYCLE ART CALENDAR**

Annika F Beals 5th Grade, Sumpter Elementary School

E

2012