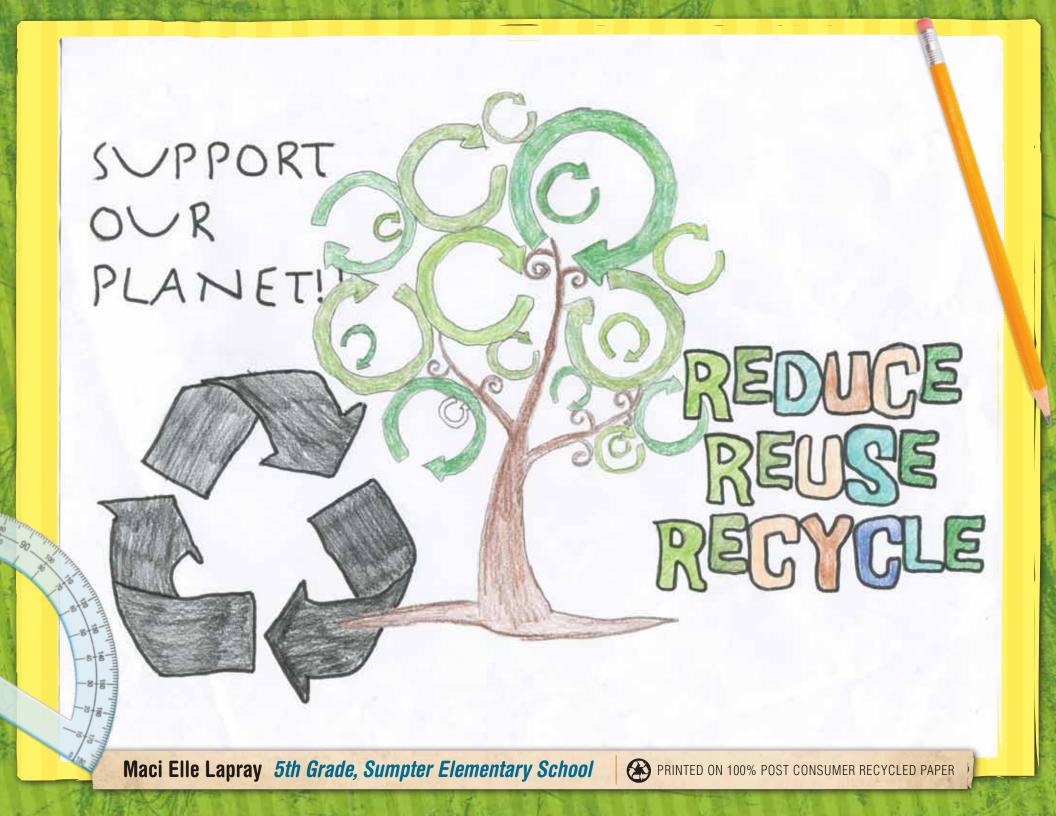

#### **STUDENT RECYCLE ART CALENDAR**

Annika F Beals 5th Grade, Sumpter Elementary School

E

2012