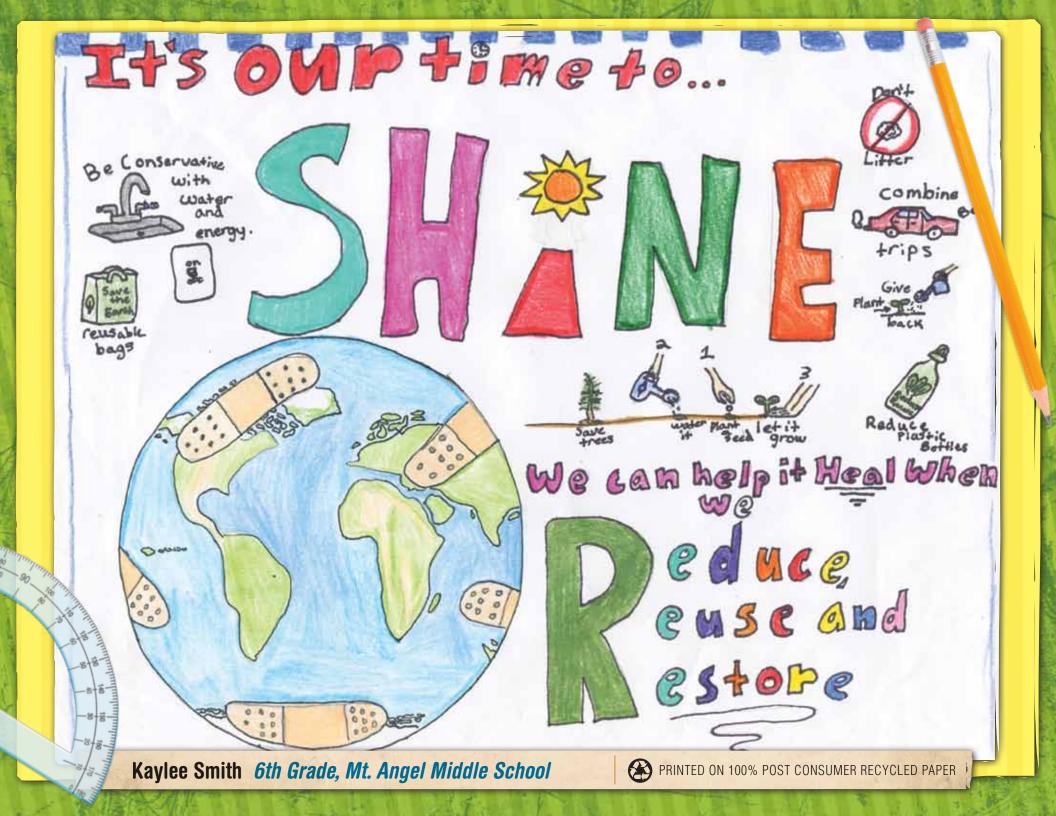

| Memorial Day                                                                                                                                                                                                                                                                                                                                         |                                   |           |          |                               |                              |





More than 3 billion steel aerosol cans are made in the U.S. annually and if everyone recycled these containers so the steel could be used again, there would be enough extra steel to manufacture about 400,000 automobiles.





# **JUNE 2012**

| SUNDAY                                                                                                                                                                                                                                                                                                                                                         | MONDAY                                                                                                                                                                                                                                                                                                                                                          | TUESDAY                           | WEDNESDAY                        | T