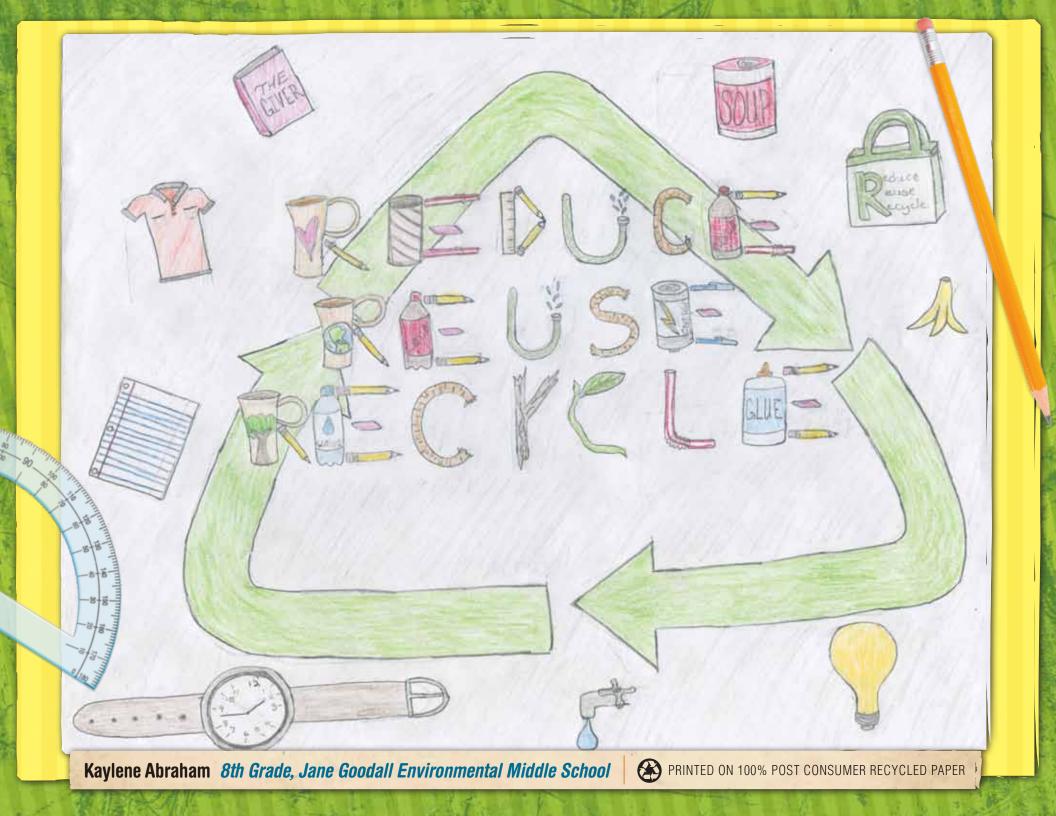

#### During October of 2011...

students in Marion County were preparing their entries for the annual Recycle Art Calendar Contest. The students were encouraged to think critically about waste reduction, reuse, and why it is important to recycle.

Hundreds of entries were received from students all across Marion County! Fourteen students received awards of U.S. Savings Bonds valued from \$100 to \$200 in several grade categories. Students with winning entries were also awarded certificates that were presented to them by the Marion County Board of Commissioners, Mid-Valley Garbage and Recycling Association (MVGRA), Salem-Keizer School District, and Marion County Public Works – Environmental Services (MCPWES) at a televised ceremony in December.