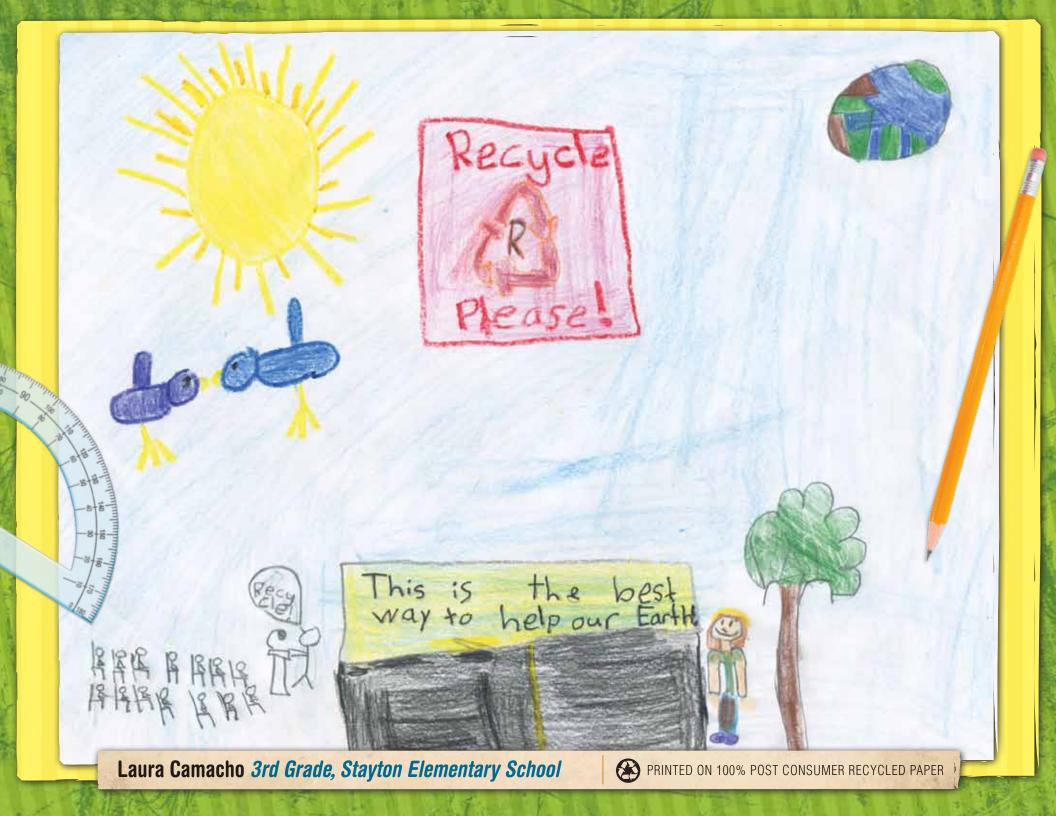

#### During October of 2011...

students in Marion County were preparing their entries for the annual Recycle Art Calendar Contest. The students were encouraged to think critically about waste reduction, reuse, and why it is important to recycle.

Hundreds of entries were received from students all across Marion County! Fourteen students received awards of U.S. Savings Bonds valued from \$100 to \$200 in several grade categories. Students with winning entries were also awarded certificates that were presented to them by the Marion County Board of Commissioners, Mid-Valley Garbage and Recycling Association (MVGRA), Salem-Keizer School District, and Marion County Public Works – Environmental Services (MCPWES) at a televised ceremony in December.