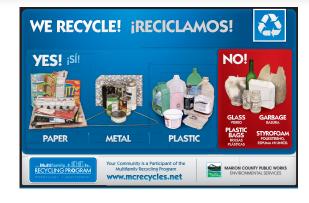

#### Free On-site Recycling Options

If the property is located within your city's urban growth boundary, you can request containers and pick-up service from your garbage hauler for mixed recycling (paper, metal, and plastic) and glass recycling at no additional cost to your current garbage collection service.

THIS SYMBOL SIGNIFIES A MIXED RECYCLING CONTAINER.