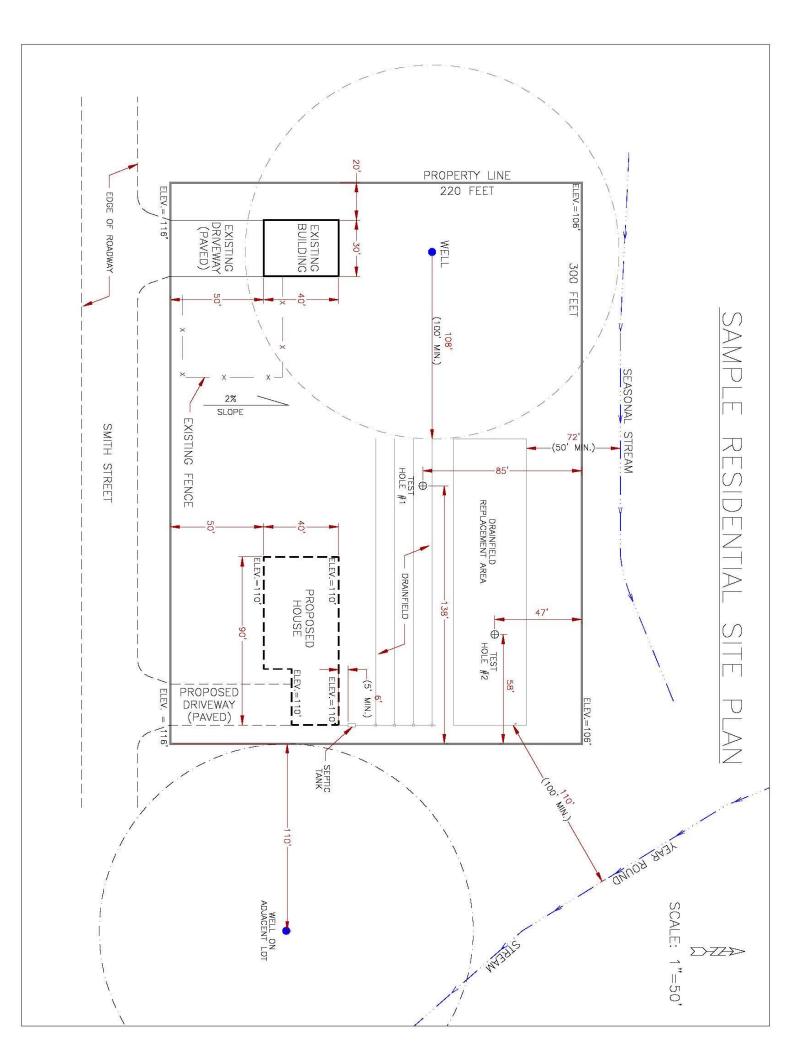

### **INSTRUCTIONS FOR PREPARATION OF A SITE PLAN**

Site plan must be <u>current</u>, drawn to scale, and <u>show all property lines</u>. If unable to draw to scale, property lines must still be shown noting actual dimensions or total acreage.

#### Failure to include all of the items listed below may delay the review necessary to obtain a permit

#### **ITEMS THAT MUST BE SHOWN ON YOUR SITE PLAN:**

- □ 1. NORTH ARROW.
- **2.** SCALE OF DRAWING.
- **3. STREET NAME** accessing the parcel.
- **4.** ALL PROPERTY LINES AND DIMENSIONS existing and proposed.
- **5. DRIVEWAYS, ROADS, INTERNAL ROADS, PARKING AND CIRCULATION AREAS –** existing and proposed and label as *"Paved"* or *"Gravel."* Show driveway to public right-of-way.
- **6. EXISTING AND PROPOSED STRUCTURES -** label as "*Proposed*" and "*Existing*". Include dimensions and distance to <u>all</u> property lines and other structures.
- **7.** UTILITY LINES AND EASEMENTS.
- **8. GEOGRAPHIC FEATURES** ground slope and direction of slope, escarpments, streams, ponds, or other drainage ways.
- **9. WELLS –** existing and proposed on this parcel <u>and</u> adjacent parcels within 100 feet.
- **10. FENCES, RETAINING WALLS** location of existing and/or proposed.
- 11. PARTITIONING (if applicable) proposed new property line shown by dashed lines, with parcels labeled as "Parcel 1", "Parcel 2", etc.
- 12. SEPTIC SYSTEM and REPLACEMENT AREA existing and proposed. Show existing septic tank, drain field lines and distance from structure(s).
- **13. STORM WATER SYSTEMS OR DETENTION BASINS** show existing and proposed.
- **14. CUTS/FILLS** show existing and proposed.
- **15. ELEVATIONS** at lot corners or construction area <u>and</u> at corners of building site.
- **16**. **FLOODPLAIN** if applicable, show the boundary of the 100 year floodplain.

# If sanitary sewer service is not available, a septic system must be installed. Include the following additional items on the site plan:

- **17. TEST HOLES** show distances between holes and property lines. One test hole should be located in the center of the initial system installation site, the other in the center of the replacement area. Accuracy of location is very important.
- 18. PROPOSED SEPTIC SYSTEM AND REPLACEMENT SYSTEM show septic tank and distance from structure; show disposal trenches and length, width, and distance between trenches.

#### Commercial development must also include the following:

- □ 19. FIRE DEPARTMENT ACCESS
- **20. FIRE HYDRANTS –** locations
- □ 21. HANDICAP ACCESS
- **22. LANDSCAPING –** existing and proposed landscaping areas.
- **23. PARKING** lot configuration, number of parking spaces, and off-street loading area.