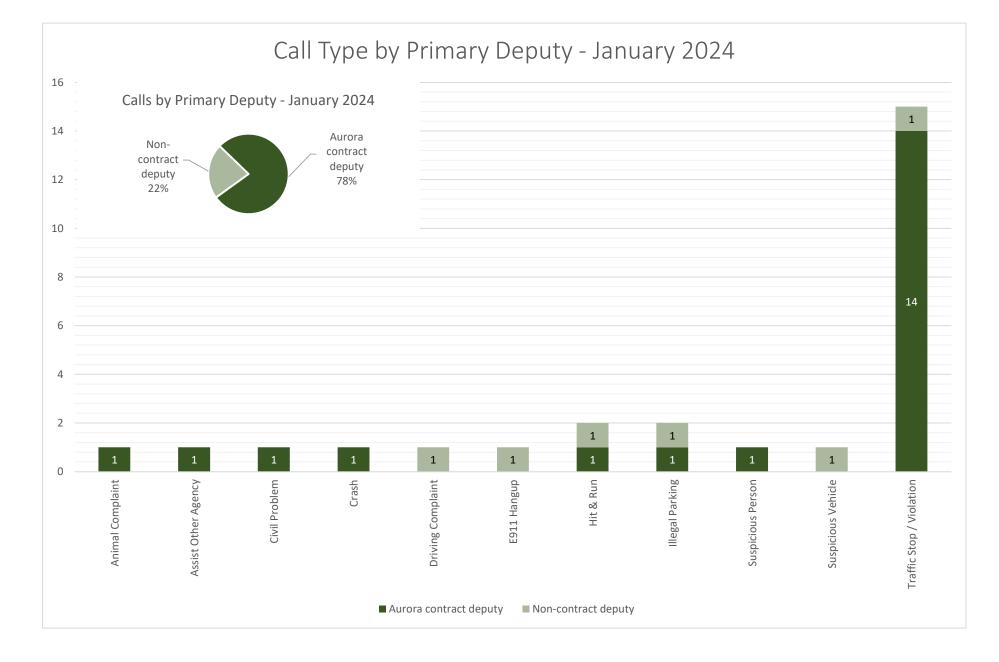

#### Marion County Sheriff's Office

| Incident Type                     | Sum of Jan-23 | Sum of Jan-24 | Raw Difference | % Change |
|-----------------------------------|---------------|---------------|----------------|----------|
| Animal Complaint                  | 0             | 1             | 1              | -        |
| Assault Simple                    | 1             | 0             | -1             | -100%    |
| Assist Other Agency               | 1             | 1             | 0              | 0%       |
| Attempt To Locate Person/ Vehicle | 1             | 0             | -1             | -100%    |
| Audible Alarm - Police            | 1             | 0             | -1             | -100%    |
| Check Welfare                     | 1             | 0             | -1             | -100%    |
| Civil Problem                     | 1             | 1             | 0              | 0%       |
| Crash                             | 0             | 1             | 1              | -        |
| Disturbance                       | 1             | 0             | -1             | -100%    |
| Domestic Disturbance              | 1             | 0             | -1             | -100%    |
| Driving Complaint                 | 0             | 1             | 1              | -        |
| E911 Hangup                       | 0             | 1             | 1              | -        |
| Follow Up                         | 1             | 0             | -1             | -100%    |
| Hit & Run                         | 0             | 2             | 2              | -        |
| Illegal Parking                   | 1             | 2             | 1              | 100%     |
| Suspicious Activity               | 1             | 0             | -1             | -100%    |
| Suspicious Person                 | 0             | 1             | 1              | -        |
| Suspicious Vehicle                | 1             | 1             | 0              | 0%       |
| Theft                             | 1             | 0             | -1             | -100%    |
| Traffic Stop / Violation          | 29            | 15            | -14            | -48%     |
| Grand Total                       | 42            | 27            | -15            | -36%     |