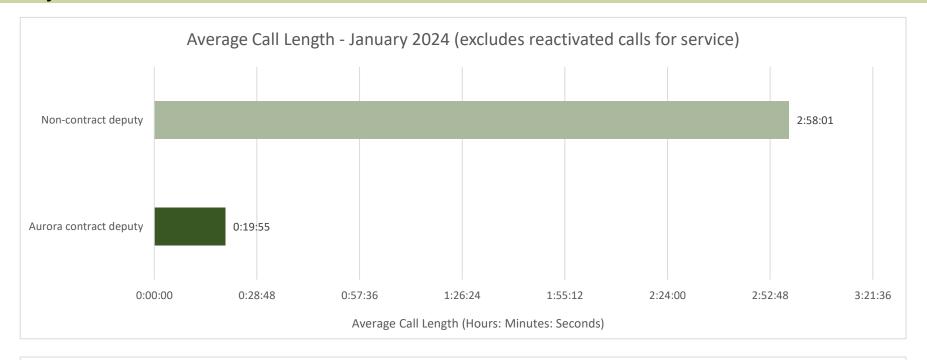

| Incident #    | Incident Date | Incident Type            | Call Source         | Reactivated | Dispatch to Enroute | Enroute to Arrival | Dispatch to Arrival | Start to Close | Primary Unit | Primary Unit Beat | Deputy Type            |
|---------------|---------------|--------------------------|---------------------|-------------|---------------------|--------------------|---------------------|----------------|--------------|-------------------|------------------------|
| 2024-00000119 | 1/1/24 19:13  | Animal Complaint         | Deputy Initiated    | No          | 0:00:00             | 0:00:00            | 0:00:00             | 0:04:08        | A137         | SMS-AURORA        | Aurora contract deputy |
| 2024-00000647 | 1/4/24 13:04  | Suspicious Person        | Community Initiated | No          | 0:15:05             | 0:20:56            | 0:36:01             | 1:45:08        | A137         | SMS-AURORA        | Aurora contract deputy |
| 2024-00000940 | 1/6/24 10:09  | Suspicious Vehicle       | Community Initiated | No          | 0:00:10             | 0:00:00            | 0:00:10             | 0:32:15        | A162         | SMS-SALEM         | Non-contract deputy    |
| 2024-00001294 | 1/8/24 14:46  | Illegal Parking          | Deputy Initiated    | Yes         | 0:00:02             | 0:00:00            | 0:00:02             | 48:57:05       | A137         | SMS-AURORA        | Aurora contract deputy |
| 2024-00001295 | 1/8/24 14:51  | Assist Other Agency      | Deputy Initiated    | No          | 0:00:00             | 0:00:00            | 0:00:00             | 0:55:03        | A137         | SMS-AURORA        | Aurora contract deputy |
| 2024-00001318 | 1/8/24 18:25  | Hit & Run                | Community Initiated | No          | 0:00:00             | 0:00:00            | 0:00:00             | 1:36:13        | A151         | SMS02             | Non-contract deputy    |
| 2024-00001436 | 1/9/24 13:52  | Civil Problem            | Community Initiated | No          | 0:00:09             | 0:00:00            | 0:00:00             | 0:11:53        | A137         | SMS-AURORA        | Aurora contract deputy |
| 2024-00001801 | 1/11/24 10:28 | Hit & Run                | Deputy Initiated    | No          | 0:00:00             | 0:00:00            | 0:00:00             | 1:02:27        | A137         | SMS-AURORA        | Aurora contract deputy |
| 2024-00001829 | 1/11/24 12:25 | Traffic Stop / Violation | Deputy Initiated    | No          | 0:00:00             | 0:00:00            | 0:00:00             | 0:08:31        | A197         | SMS-SALEM         | Non-contract deputy    |
| 2024-00002209 | 1/14/24 16:27 | Driving Complaint        | Community Initiated | No          | 0:00:00             | 0:00:00            | 0:00:00             | 0:09:32        | A032         | SMS-SALEM         | Non-contract deputy    |
| 2024-00002311 | 1/15/24 15:02 | Crash                    | Community Initiated | No          | 0:11:23             | 0:01:21            | 0:12:44             | 0:24:55        | A137         | SMS-AURORA        | Aurora contract deputy |
| 2024-00002586 | 1/18/24 7:50  | E911 Hangup              | Community Initiated | No          | 0:39:41             | 0:00:00            | 0:39:41             | 1:44:32        | A180         | SMS02             | Non-contract deputy    |
| 2024-00002883 | 1/19/24 16:20 | Illegal Parking          | Community Initiated | No          | 0:28:18             | 0:00:00            | 0:28:18             | 13:37:04       | A043         | SMS-SALEM         | Non-contract deputy    |
| 2024-00004440 | 1/29/24 13:06 | Traffic Stop / Violation | Deputy Initiated    | No          | 0:00:00             | 0:00:00            | 0:00:00             | 0:04:47        | A137         | SMS-AURORA        | Aurora contract deputy |
| 2024-00004458 | 1/29/24 14:21 | Traffic Stop / Violation | Deputy Initiated    | No          | 0:00:00             | 0:00:00            | 0:00:00             | 0:04:42        | A137         | SMS-AURORA        | Aurora contract deputy |
| 2024-00004578 | 1/30/24 10:03 | Traffic Stop / Violation | Deputy Initiated    | No          | 0:00:00             | 0:00:00            | 0:00:00             | 0:12:18        | A137         | SMS-AURORA        | Aurora contract deputy |
| 2024-00004592 | 1/30/24 10:48 | Traffic Stop / Violation | Deputy Initiated    | No          | 0:00:00             | 0:00:00            | 0:00:00             | 0:17:23        | A137         | SMS-AURORA        | Aurora contract deputy |
| 2024-00004605 | 1/30/24 11:21 | Traffic Stop / Violation | Deputy Initiated    | No          | 0:00:00             | 0:00:00            | 0:00:00             | 0:04:24        | A137         | SMS-AURORA        | Aurora contract deputy |
| 2024-00004626 | 1/30/24 12:38 | Traffic Stop / Violation | Deputy Initiated    | No          | 0:00:00             | 0:00:00            | 0:00:00             | 0:57:54        | A137         | SMS-AURORA        | Aurora contract deputy |
| 2024-00004856 | 1/31/24 13:21 | Traffic Stop / Violation | Deputy Initiated    | No          | 0:00:00             | 0:00:00            | 0:00:00             | 0:06:33        | A137         | SMS-AURORA        | Aurora contract deputy |
| 2024-00004872 | 1/31/24 13:59 | Traffic Stop / Violation | Deputy Initiated    | No          | 0:00:00             | 0:00:00            | 0:00:00             | 0:03:35        | A137         | SMS-AURORA        | Aurora contract deputy |
| 2024-00004881 | 1/31/24 14:27 | Traffic Stop / Violation | Deputy Initiated    | No          | 0:00:00             | 0:00:00            | 0:00:00             | 0:03:41        | A137         | SMS-AURORA        | Aurora contract deputy |
| 2024-00004884 | 1/31/24 14:33 | Traffic Stop / Violation | Deputy Initiated    | No          | 0:00:00             | 0:00:00            | 0:00:00             | 0:05:00        | A137         | SMS-AURORA        | Aurora contract deputy |
| 2024-00004886 | 1/31/24 14:46 | Traffic Stop / Violation | Deputy Initiated    | No          | 0:00:00             | 0:00:00            | 0:00:00             | 0:03:25        | A137         | SMS-AURORA        | Aurora contract deputy |
| 2024-00004890 | 1/31/24 14:50 | Traffic Stop / Violation | Deputy Initiated    | No          | 0:00:00             | 0:00:00            | 0:00:00             | 0:03:05        | A137         | SMS-AURORA        | Aurora contract deputy |
| 2024-00004892 | 1/31/24 15:07 | Traffic Stop / Violation | Deputy Initiated    | No          | 0:00:00             | 0:00:00            | 0:00:00             | 0:03:16        | A137         | SMS-AURORA        | Aurora contract deputy |
| 2024-00004908 | 1/31/24 16:50 | Traffic Stop / Violation | Deputy Initiated    | No          | 0:00:00             | 0:00:00            | 0:00:00             | 0:04:34        | A137         | SMS-AURORA        | Aurora contract deputy |
|               |               |                          |                     |             |                     |                    |                     |                |              |                   |                        |