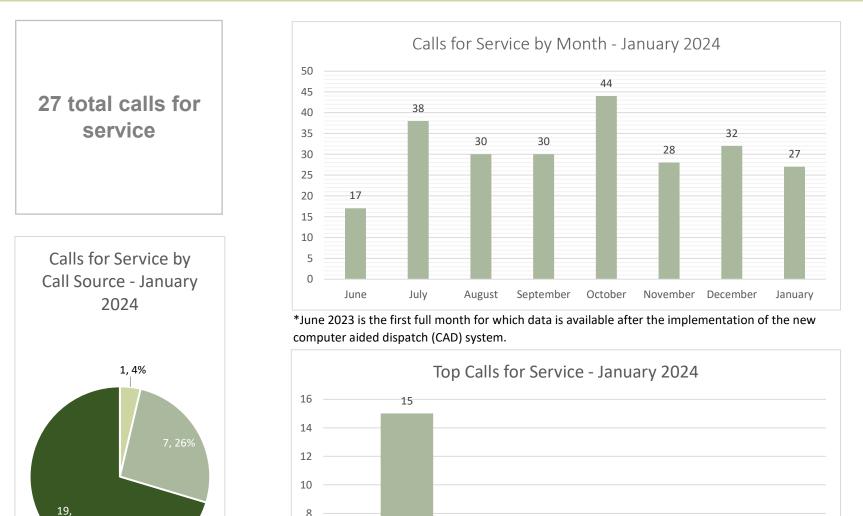

### City of Aurora January 2024

Marion County Sheriff's Office

### City of Aurora January 2024

| Patrol Zone:                                                       | SMS-AURORA   |  |  |  |  |  |  |  |
|--------------------------------------------------------------------|--------------|--|--|--|--|--|--|--|
| Month:                                                             | January 2024 |  |  |  |  |  |  |  |
| Total Calls for Service:                                           | 27           |  |  |  |  |  |  |  |
| Print Date/Time:                                                   | 2/1/24 9:47  |  |  |  |  |  |  |  |
| *Note: One call for service can generate multiple incident numbers |              |  |  |  |  |  |  |  |