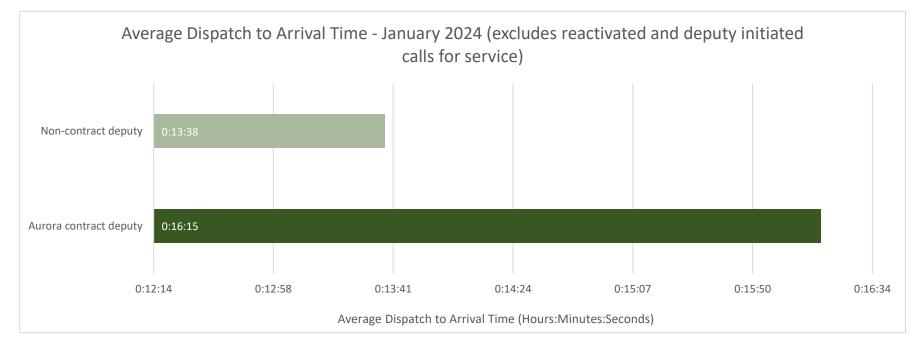

| Incident #    | Incident Date | Incident Type            | Call Source         | Reactivated | Dispatch to Enroute | Enroute to Arrival | Dispatch to Arrival | Start to Close | Primary Unit | Primary Unit Beat | Deputy Type            |
|---------------|---------------|--------------------------|---------------------|-------------|---------------------|--------------------|---------------------|----------------|--------------|-------------------|------------------------|
| 2024-00000119 | 1/1/24 19:13  | Animal Complaint         | Deputy Initiated    | No          | 0:00:00             | 0:00:00            | 0:00:00             | 0:04:08        | A137         | SMS-AURORA        | Aurora contract deputy |
| 2024-00000647 | 1/4/24 13:04  | Suspicious Person        | Community Initiated | No          | 0:15:05             | 0:20:56            | 0:36:01             | 1:45:08        | A137         | SMS-AURORA        | Aurora contract deputy |
| 2024-00000940 | 1/6/24 10:09  | Suspicious Vehicle       | Community Initiated | No          | 0:00:10             | 0:00:00            | 0:00:10             | 0:32:15        | A162         | SMS-SALEM         | Non-contract deputy    |
| 2024-00001294 | 1/8/24 14:46  | Illegal Parking          | Deputy Initiated    | Yes         | 0:00:02             | 0:00:00            | 0:00:02             | 48:57:05       | A137         | SMS-AURORA        | Aurora contract deputy |
| 2024-00001295 | 1/8/24 14:51  | Assist Other Agency      | Deputy Initiated    | No          | 0:00:00             | 0:00:00            | 0:00:00             | 0:55:03        | A137         | SMS-AURORA        | Aurora contract deputy |
| 2024-00001318 | 1/8/24 18:25  | Hit & Run                | Community Initiated | No          | 0:00:00             | 0:00:00            | 0:00:00             | 1:36:13        | A151         | SMS02             | Non-contract deputy    |
| 2024-00001436 | 1/9/24 13:52  | Civil Problem            | Community Initiated | No          | 0:00:09             | 0:00:00            | 0:00:00             | 0:11:53        | A137         | SMS-AURORA        | Aurora contract deputy |
| 2024-00001801 | 1/11/24 10:28 | Hit & Run                | Deputy Initiated    | No          | 0:00:00             | 0:00:00            | 0:00:00             | 1:02:27        | A137         | SMS-AURORA        | Aurora contract deputy |
| 2024-00001829 | 1/11/24 12:25 | Traffic Stop / Violation | Deputy Initiated    | No          | 0:00:00             | 0:00:00            | 0:00:00             | 0:08:31        | A197         | SMS-SALEM         | Non-contract deputy    |
| 2024-00002209 | 1/14/24 16:27 | Driving Complaint        | Community Initiated | No          | 0:00:00             | 0:00:00            | 0:00:00             | 0:09:32        | A032         | SMS-SALEM         | Non-contract deputy    |
| 2024-00002311 | 1/15/24 15:02 | Crash                    | Community Initiated | No          | 0:11:23             | 0:01:21            | 0:12:44             | 0:24:55        | A137         | SMS-AURORA        | Aurora contract deputy |
| 2024-00002586 | 1/18/24 7:50  | E911 Hangup              | Community Initiated | No          | 0:39:41             | 0:00:00            | 0:39:41             | 1:44:32        | A180         | SMS02             | Non-contract deputy    |
| 2024-00002883 | 1/19/24 16:20 | Illegal Parking          | Community Initiated | No          | 0:28:18             | 0:00:00            | 0:28:18             | 13:37:04       | A043         | SMS-SALEM         | Non-contract deputy    |
| 2024-00004440 | 1/29/24 13:06 | Traffic Stop / Violation | Deputy Initiated    | No          | 0:00:00             | 0:00:00            | 0:00:00             | 0:04:47        | A137         | SMS-AURORA        | Aurora contract deputy |
| 2024-00004458 | 1/29/24 14:21 | Traffic Stop / Violation | Deputy Initiated    | No          | 0:00:00             | 0:00:00            | 0:00:00             | 0:04:42        | A137         | SMS-AURORA        | Aurora contract deputy |
| 2024-00004578 | 1/30/24 10:03 | Traffic Stop / Violation | Deputy Initiated    | No          | 0:00:00             | 0:00:00            | 0:00:00             | 0:12:18        | A137         | SMS-AURORA        | Aurora contract deputy |
| 2024-00004592 | 1/30/24 10:48 | Traffic Stop / Violation | Deputy Initiated    | No          | 0:00:00             | 0:00:00            | 0:00:00             | 0:17:23        | A137         | SMS-AURORA        | Aurora contract deputy |
| 2024-00004605 | 1/30/24 11:21 | Traffic Stop / Violation | Deputy Initiated    | No          | 0:00:00             | 0:00:00            | 0:00:00             | 0:04:24        | A137         | SMS-AURORA        | Aurora contract deputy |
| 2024-00004626 | 1/30/24 12:38 | Traffic Stop / Violation | Deputy Initiated    | No          | 0:00:00             | 0:00:00            | 0:00:00             | 0:57:54        | A137         | SMS-AURORA        | Aurora contract deputy |
| 2024-00004856 | 1/31/24 13:21 | Traffic Stop / Violation | Deputy Initiated    | No          | 0:00:00             | 0:00:00            | 0:00:00             | 0:06:33        | A137         | SMS-AURORA        | Aurora contract deputy |
| 2024-00004872 | 1/31/24 13:59 | Traffic Stop / Violation | Deputy Initiated    | No          | 0:00:00             | 0:00:00            | 0:00:00             | 0:03:35        | A137         | SMS-AURORA        | Aurora contract deputy |
| 2024-00004881 | 1/31/24 14:27 | Traffic Stop / Violation | Deputy Initiated    | No          | 0:00:00             | 0:00:00            | 0:00:00             | 0:03:41        | A137         | SMS-AURORA        | Aurora contract deputy |
| 2024-00004884 | 1/31/24 14:33 | Traffic Stop / Violation | Deputy Initiated    | No          | 0:00:00             | 0:00:00            | 0:00:00             | 0:05:00        | A137         | SMS-AURORA        | Aurora contract deputy |
| 2024-00004886 | 1/31/24 14:46 | Traffic Stop / Violation | Deputy Initiated    | No          | 0:00:00             | 0:00:00            | 0:00:00             | 0:03:25        | A137         | SMS-AURORA        | Aurora contract deputy |
| 2024-00004890 | 1/31/24 14:50 | Traffic Stop / Violation | Deputy Initiated    | No          | 0:00:00             | 0:00:00            | 0:00:00             | 0:03:05        | A137         | SMS-AURORA        | Aurora contract deputy |
| 2024-00004892 | 1/31/24 15:07 | Traffic Stop / Violation | Deputy Initiated    | No          | 0:00:00             | 0:00:00            | 0:00:00             | 0:03:16        | A137         | SMS-AURORA        | Aurora contract deputy |
| 2024-00004908 | 1/31/24 16:50 | Traffic Stop / Violation | Deputy Initiated    | No          | 0:00:00             | 0:00:00            | 0:00:00             | 0:04:34        | A137         | SMS-AURORA        | Aurora contract deputy |
|               |               |                          |                     |             |                     |                    |                     |                |              |                   |                        |