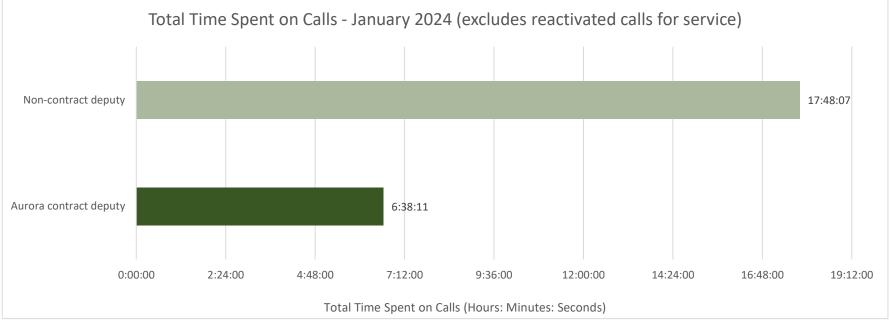

| Incident #    | Incident Date | Incident Type            | Call Source         | Reactivated | Dispatch to Enroute | Enroute to Arrival | Dispatch to Arrival | Start to Close | Primary Unit | Primary Unit Beat | Deputy Type            |
|---------------|---------------|--------------------------|---------------------|-------------|---------------------|--------------------|---------------------|----------------|--------------|-------------------|------------------------|
| 2024-00000119 | 1/1/24 19:13  | Animal Complaint         | Deputy Initiated    | No          | 0:00:00             | 0:00:00            | 0:00:00             | 0:04:08        | A137         | SMS-AURORA        | Aurora contract deputy |
| 2024-00000647 | 1/4/24 13:04  | Suspicious Person        | Community Initiated | No          | 0:15:05             | 0:20:56            | 0:36:01             | 1:45:08        | A137         | SMS-AURORA        | Aurora contract deputy |
| 2024-00000940 | 1/6/24 10:09  | Suspicious Vehicle       | Community Initiated | No          | 0:00:10             | 0:00:00            | 0:00:10             | 0:32:15        | A162         | SMS-SALEM         | Non-contract deputy    |
| 2024-00001294 | 1/8/24 14:46  | Illegal Parking          | Deputy Initiated    | Yes         | 0:00:02             | 0:00:00            | 0:00:02             | 48:57:05       | A137         | SMS-AURORA        | Aurora contract deputy |
| 2024-00001295 | 1/8/24 14:51  | Assist Other Agency      | Deputy Initiated    | No          | 0:00:00             | 0:00:00            | 0:00:00             | 0:55:03        | A137         | SMS-AURORA        | Aurora contract deputy |
| 2024-00001318 | 1/8/24 18:25  | Hit & Run                | Community Initiated | No          | 0:00:00             | 0:00:00            | 0:00:00             | 1:36:13        | A151         | SMS02             | Non-contract deputy    |
| 2024-00001436 | 1/9/24 13:52  | Civil Problem            | Community Initiated | No          | 0:00:09             | 0:00:00            | 0:00:00             | 0:11:53        | A137         | SMS-AURORA        | Aurora contract deputy |
| 2024-00001801 | 1/11/24 10:28 | Hit & Run                | Deputy Initiated    | No          | 0:00:00             | 0:00:00            | 0:00:00             | 1:02:27        | A137         | SMS-AURORA        | Aurora contract deputy |
| 2024-00001829 | 1/11/24 12:25 | Traffic Stop / Violation | Deputy Initiated    | No          | 0:00:00             | 0:00:00            | 0:00:00             | 0:08:31        | A197         | SMS-SALEM         | Non-contract deputy    |
| 2024-00002209 | 1/14/24 16:27 | Driving Complaint        | Community Initiated | No          | 0:00:00             | 0:00:00            | 0:00:00             | 0:09:32        | A032         | SMS-SALEM         | Non-contract deputy    |
| 2024-00002311 | 1/15/24 15:02 | Crash                    | Community Initiated | No          | 0:11:23             | 0:01:21            | 0:12:44             | 0:24:55        | A137         | SMS-AURORA        | Aurora contract deputy |
| 2024-00002586 | 1/18/24 7:50  | E911 Hangup              | Community Initiated | No          | 0:39:41             | 0:00:00            | 0:39:41             | 1:44:32        | A180         | SMS02             | Non-contract deputy    |
| 2024-00002883 | 1/19/24 16:20 | Illegal Parking          | Community Initiated | No          | 0:28:18             | 0:00:00            | 0:28:18             | 13:37:04       | A043         | SMS-SALEM         | Non-contract deputy    |
| 2024-00004440 | 1/29/24 13:06 | Traffic Stop / Violation | Deputy Initiated    | No          | 0:00:00             | 0:00:00            | 0:00:00             | 0:04:47        | A137         | SMS-AURORA        | Aurora contract deputy |
| 2024-00004458 | 1/29/24 14:21 | Traffic Stop / Violation | Deputy Initiated    | No          | 0:00:00             | 0:00:00            | 0:00:00             | 0:04:42        | A137         | SMS-AURORA        | Aurora contract deputy |
| 2024-00004578 | 1/30/24 10:03 | Traffic Stop / Violation | Deputy Initiated    | No          | 0:00:00             | 0:00:00            | 0:00:00             | 0:12:18        | A137         | SMS-AURORA        | Aurora contract deputy |
| 2024-00004592 | 1/30/24 10:48 | Traffic Stop / Violation | Deputy Initiated    | No          | 0:00:00             | 0:00:00            | 0:00:00             | 0:17:23        | A137         | SMS-AURORA        | Aurora contract deputy |
| 2024-00004605 | 1/30/24 11:21 | Traffic Stop / Violation | Deputy Initiated    | No          | 0:00:00             | 0:00:00            | 0:00:00             | 0:04:24        | A137         | SMS-AURORA        | Aurora contract deputy |
| 2024-00004626 | 1/30/24 12:38 | Traffic Stop / Violation | Deputy Initiated    | No          | 0:00:00             | 0:00:00            | 0:00:00             | 0:57:54        | A137         | SMS-AURORA        | Aurora contract deputy |
| 2024-00004856 | 1/31/24 13:21 | Traffic Stop / Violation | Deputy Initiated    | No          | 0:00:00             | 0:00:00            | 0:00:00             | 0:06:33        | A137         | SMS-AURORA        | Aurora contract deputy |
| 2024-00004872 | 1/31/24 13:59 | Traffic Stop / Violation | Deputy Initiated    | No          | 0:00:00             | 0:00:00            | 0:00:00             | 0:03:35        | A137         | SMS-AURORA        | Aurora contract deputy |
| 2024-00004881 | 1/31/24 14:27 | Traffic Stop / Violation | Deputy Initiated    | No          | 0:00:00             | 0:00:00            | 0:00:00             | 0:03:41        | A137         | SMS-AURORA        | Aurora contract deputy |
| 2024-00004884 | 1/31/24 14:33 | Traffic Stop / Violation | Deputy Initiated    | No          | 0:00:00             | 0:00:00            | 0:00:00             | 0:05:00        | A137         | SMS-AURORA        | Aurora contract deputy |
| 2024-00004886 | 1/31/24 14:46 | Traffic Stop / Violation | Deputy Initiated    | No          | 0:00:00             | 0:00:00            | 0:00:00             | 0:03:25        | A137         | SMS-AURORA        | Aurora contract deputy |
| 2024-00004890 | 1/31/24 14:50 | Traffic Stop / Violation | Deputy Initiated    | No          | 0:00:00             | 0:00:00            | 0:00:00             | 0:03:05        | A137         | SMS-AURORA        | Aurora contract deputy |
| 2024-00004892 | 1/31/24 15:07 | Traffic Stop / Violation | Deputy Initiated    | No          | 0:00:00             | 0:00:00            | 0:00:00             | 0:03:16        | A137         | SMS-AURORA        | Aurora contract deputy |
| 2024-00004908 | 1/31/24 16:50 | Traffic Stop / Violation | Deputy Initiated    | No          | 0:00:00             | 0:00:00            | 0:00:00             | 0:04:34        | A137         | SMS-AURORA        | Aurora contract deputy |
|               |               |                          |                     |             |                     |                    |                     |                |              |                   |                        |