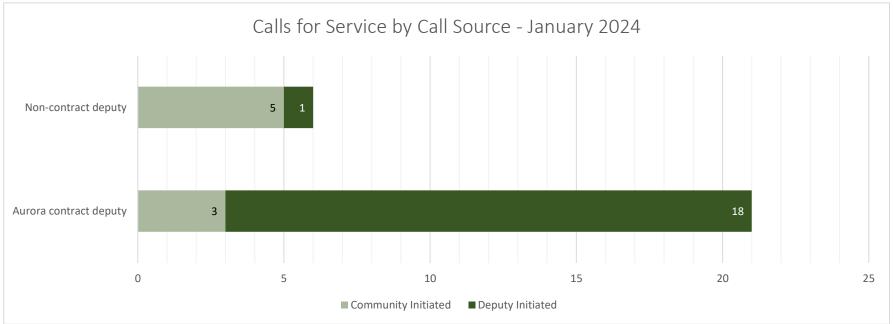

| Incident #    | Incident Date | Incident Type            | Call Source         | Reactivated | Dispatch to Enroute | Enroute to Arrival | Dispatch to Arrival | Start to Close | Primary Unit | Primary Unit Beat | Deputy Type            |
|---------------|---------------|--------------------------|---------------------|-------------|---------------------|--------------------|---------------------|----------------|--------------|-------------------|------------------------|
| 2024-00000119 | 1/1/24 19:13  | Animal Complaint         | Deputy Initiated    | No          | 0:00:00             | 0:00:00            | 0:00:00             | 0:04:08        | A137         | SMS-AURORA        | Aurora contract deputy |
| 2024-00000647 | 1/4/24 13:04  | Suspicious Person        | Community Initiated | No          | 0:15:05             | 0:20:56            | 0:36:01             | 1:45:08        | A137         | SMS-AURORA        | Aurora contract deputy |
| 2024-00000940 | 1/6/24 10:09  | Suspicious Vehicle       | Community Initiated | No          | 0:00:10             | 0:00:00            | 0:00:10             | 0:32:15        | A162         | SMS-SALEM         | Non-contract deputy    |
| 2024-00001294 | 1/8/24 14:46  | Illegal Parking          | Deputy Initiated    | Yes         | 0:00:02             | 0:00:00            | 0:00:02             | 48:57:05       | A137         | SMS-AURORA        | Aurora contract deputy |
| 2024-00001295 | 1/8/24 14:51  | Assist Other Agency      | Deputy Initiated    | No          | 0:00:00             | 0:00:00            | 0:00:00             | 0:55:03        | A137         | SMS-AURORA        | Aurora contract deputy |
| 2024-00001318 | 1/8/24 18:25  | Hit & Run                | Community Initiated | No          | 0:00:00             | 0:00:00            | 0:00:00             | 1:36:13        | A151         | SMS02             | Non-contract deputy    |
| 2024-00001436 | 1/9/24 13:52  | Civil Problem            | Community Initiated | No          | 0:00:09             | 0:00:00            | 0:00:00             | 0:11:53        | A137         | SMS-AURORA        | Aurora contract deputy |
| 2024-00001801 | 1/11/24 10:28 | Hit & Run                | Deputy Initiated    | No          | 0:00:00             | 0:00:00            | 0:00:00             | 1:02:27        | A137         | SMS-AURORA        | Aurora contract deputy |
| 2024-00001829 | 1/11/24 12:25 | Traffic Stop / Violation | Deputy Initiated    | No          | 0:00:00             | 0:00:00            | 0:00:00             | 0:08:31        | A197         | SMS-SALEM         | Non-contract deputy    |
| 2024-00002209 | 1/14/24 16:27 | Driving Complaint        | Community Initiated | No          | 0:00:00             | 0:00:00            | 0:00:00             | 0:09:32        | A032         | SMS-SALEM         | Non-contract deputy    |
| 2024-00002311 | 1/15/24 15:02 | Crash                    | Community Initiated | No          | 0:11:23             | 0:01:21            | 0:12:44             | 0:24:55        | A137         | SMS-AURORA        | Aurora contract deputy |
| 2024-00002586 | 1/18/24 7:50  | E911 Hangup              | Community Initiated | No          | 0:39:41             | 0:00:00            | 0:39:41             | 1:44:32        | A180         | SMS02             | Non-contract deputy    |
| 2024-00002883 | 1/19/24 16:20 | Illegal Parking          | Community Initiated | No          | 0:28:18             | 0:00:00            | 0:28:18             | 13:37:04       | A043         | SMS-SALEM         | Non-contract deputy    |
| 2024-00004440 | 1/29/24 13:06 | Traffic Stop / Violation | Deputy Initiated    | No          | 0:00:00             | 0:00:00            | 0:00:00             | 0:04:47        | A137         | SMS-AURORA        | Aurora contract deputy |
| 2024-00004458 | 1/29/24 14:21 | Traffic Stop / Violation | Deputy Initiated    | No          | 0:00:00             | 0:00:00            | 0:00:00             | 0:04:42        | A137         | SMS-AURORA        | Aurora contract deputy |
| 2024-00004578 | 1/30/24 10:03 | Traffic Stop / Violation | Deputy Initiated    | No          | 0:00:00             | 0:00:00            | 0:00:00             | 0:12:18        | A137         | SMS-AURORA        | Aurora contract deputy |
| 2024-00004592 | 1/30/24 10:48 | Traffic Stop / Violation | Deputy Initiated    | No          | 0:00:00             | 0:00:00            | 0:00:00             | 0:17:23        | A137         | SMS-AURORA        | Aurora contract deputy |
| 2024-00004605 | 1/30/24 11:21 | Traffic Stop / Violation | Deputy Initiated    | No          | 0:00:00             | 0:00:00            | 0:00:00             | 0:04:24        | A137         | SMS-AURORA        | Aurora contract deputy |
| 2024-00004626 | 1/30/24 12:38 | Traffic Stop / Violation | Deputy Initiated    | No          | 0:00:00             | 0:00:00            | 0:00:00             | 0:57:54        | A137         | SMS-AURORA        | Aurora contract deputy |
| 2024-00004856 | 1/31/24 13:21 | Traffic Stop / Violation | Deputy Initiated    | No          | 0:00:00             | 0:00:00            | 0:00:00             | 0:06:33        | A137         | SMS-AURORA        | Aurora contract deputy |
| 2024-00004872 | 1/31/24 13:59 | Traffic Stop / Violation | Deputy Initiated    | No          | 0:00:00             | 0:00:00            | 0:00:00             | 0:03:35        | A137         | SMS-AURORA        | Aurora contract deputy |
| 2024-00004881 | 1/31/24 14:27 | Traffic Stop / Violation | Deputy Initiated    | No          | 0:00:00             | 0:00:00            | 0:00:00             | 0:03:41        | A137         | SMS-AURORA        | Aurora contract deputy |
| 2024-00004884 | 1/31/24 14:33 | Traffic Stop / Violation | Deputy Initiated    | No          | 0:00:00             | 0:00:00            | 0:00:00             | 0:05:00        | A137         | SMS-AURORA        | Aurora contract deputy |
| 2024-00004886 | 1/31/24 14:46 | Traffic Stop / Violation | Deputy Initiated    | No          | 0:00:00             | 0:00:00            | 0:00:00             | 0:03:25        | A137         | SMS-AURORA        | Aurora contract deputy |
| 2024-00004890 | 1/31/24 14:50 | Traffic Stop / Violation | Deputy Initiated    | No          | 0:00:00             | 0:00:00            | 0:00:00             | 0:03:05        | A137         | SMS-AURORA        | Aurora contract deputy |
| 2024-00004892 | 1/31/24 15:07 | Traffic Stop / Violation | Deputy Initiated    | No          | 0:00:00             | 0:00:00            | 0:00:00             | 0:03:16        | A137         | SMS-AURORA        | Aurora contract deputy |
| 2024-00004908 | 1/31/24 16:50 | Traffic Stop / Violation | Deputy Initiated    | No          | 0:00:00             | 0:00:00            | 0:00:00             | 0:04:34        | A137         | SMS-AURORA        | Aurora contract deputy |
|               |               |                          |                     |             |                     |                    |                     |                |              |                   |                        |