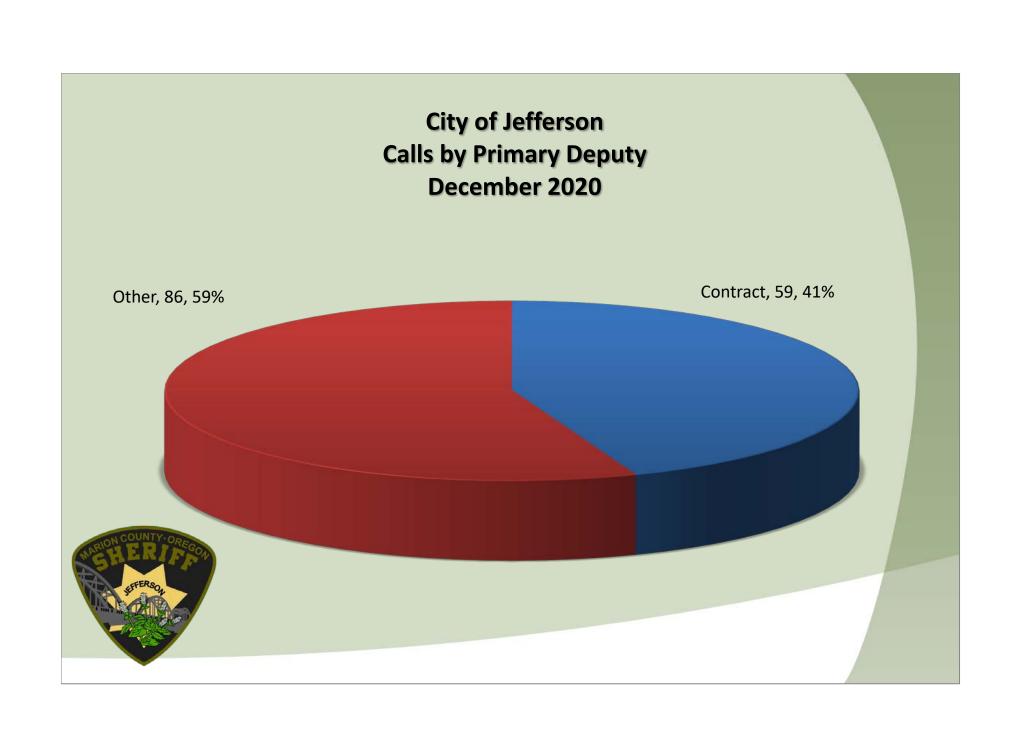

## City of Jefferson Call Type by Primary Deputy December 2020





















|                                    |                          |                                      |                                     |             | Call Length in Minutes |              |                                                                                  |           | Deputy            |
|------------------------------------|--------------------------|--------------------------------------|-------------------------------------|-------------|------------------------|--------------|----------------------------------------------------------------------------------|-----------|-------------------|
| SMS202012010139                    |                          |                                      | 12/1/2020 17:33                     | 4.0         |