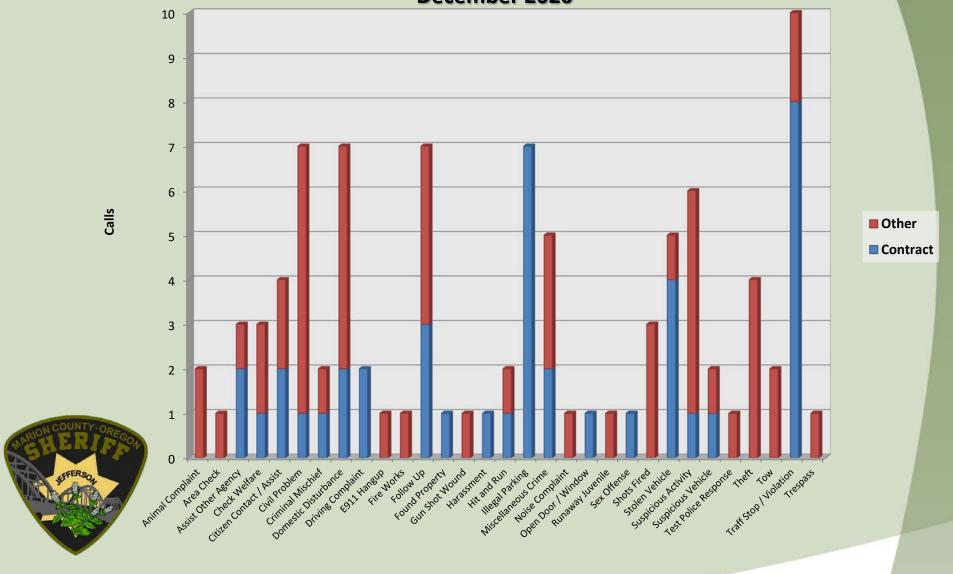

## City of Jefferson Call Type by Primary Deputy December 2020





















|                                    |                          |                                      |                                     |             | Call Length in Minutes |              |                                                                                  |           | Deputy            |
|------------------------------------|--------------------------|--------------------------------------|-------------------------------------|-------------|------------------------|--------------|----------------------------------------------------------------------------------|-----------|-------------------|
| SMS202012010139                    |                          |                                      | 12/1/2020 17:33                     | 4.0         |