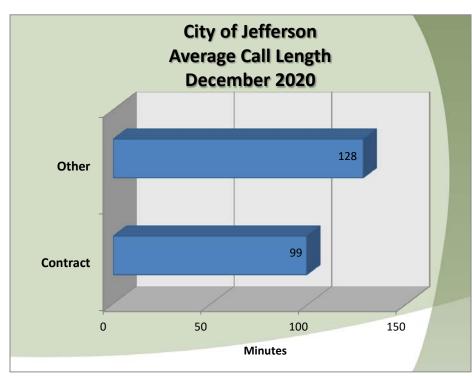

## City of Jefferson Call Type by Primary Deputy December 2020





















|                                    |                          |                                      |                                     |             | Call Length in Minutes |              |                                                                                  |           | Deputy            |
|------------------------------------|--------------------------|--------------------------------------|-------------------------------------|-------------|------------------------|--------------|----------------------------------------------------------------------------------|-----------|-------------------|
| SMS202012010139                    |                          |                                      | 12/1/2020 17:33                     | 4.0         |