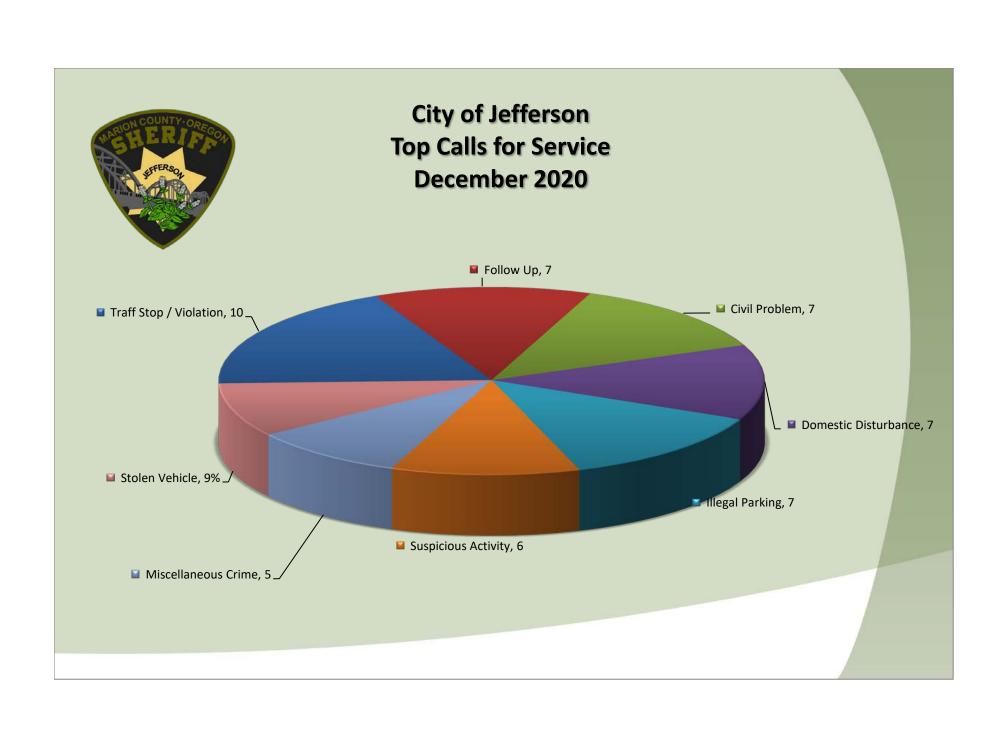

## City of Jefferson Call Type by Primary Deputy December 2020





















|                                    |                          |                                      |                                     |             | Call Length in Minutes |              |                                                                                  |           | Deputy            |
|------------------------------------|--------------------------|--------------------------------------|-------------------------------------|-------------|------------------------|--------------|----------------------------------------------------------------------------------|-----------|-------------------|
| SMS202012010139                    |                          |