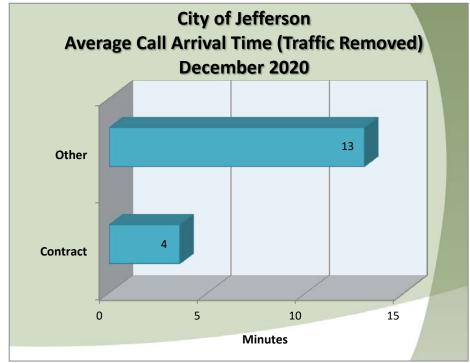

## City of Jefferson Call Type by Primary Deputy December 2020





















|                                    |                          |                                      |                                     |             | Call Length in Minutes |              |                                                                                  |           | Deputy            |
|------------------------------------|--------------------------|--------------------------------------|-------------------------------------|-------------|------------------------|--------------|----------------------------------------------------------------------------------|-----------|-------------------|
| SMS202012010139                    |                          |                                      | 12/1/2020 17:33                     | 4.0         |