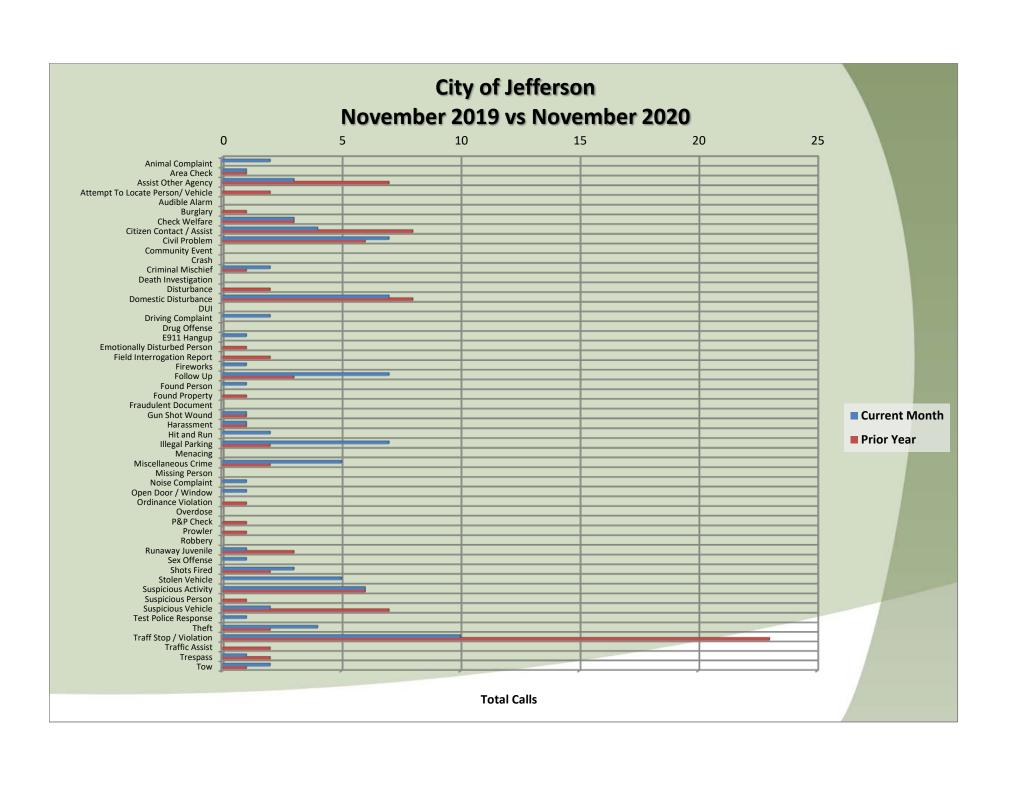

## City of Jefferson Call Type by Primary Deputy December 2020





















|                                    |                          |                                      |                                     |             | Call Length in Minutes |              |                                                                                  |           | Deputy            |
|------------------------------------|--------------------------|--------------------------------------|-------------------------------------|-------------|------------------------|--------------|----------------------------------------------------------------------------------|-----------|-------------------|
| SMS202012010139                    |                          |                                      | 12/1/2020 17:33                     | 4.0         |