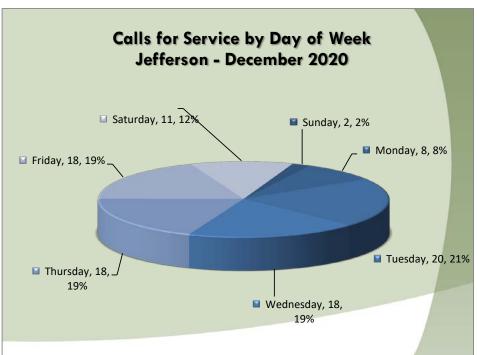

## City of Jefferson Call Type by Primary Deputy December 2020





















|                                    |                          |                                      |                                     |             | Call Length in Minutes |              |                                                                                  |           | Deputy            |
|------------------------------------|--------------------------|--------------------------------------|-------------------------------------|-------------|------------------------|--------------|----------------------------------------------------------------------------------|-----------|-------------------|
| SMS202012010139                    |                          |                                      | 12/1/2020 17:33                     | 4.0         |