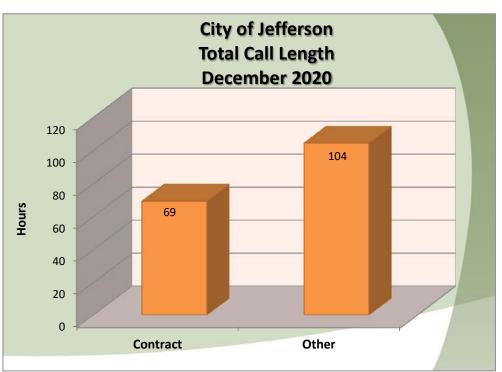

## City of Jefferson Call Type by Primary Deputy December 2020





















|                                    |                          |                                      |                                     |             | Call Length in Minutes |              |                                                                                  |           | Deputy            |
|------------------------------------|--------------------------|--------------------------------------|-------------------------------------|-------------|------------------------|--------------|----------------------------------------------------------------------------------|-----------|-------------------|
| SMS202012010139                    |                          |                                      | 12/1/2020 17:33                     | 4.0         |