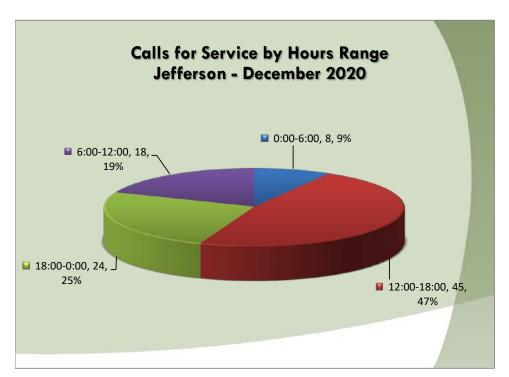

## City of Jefferson Call Type by Primary Deputy December 2020





















|                                    |                          |                                      |                                     |             | Call Length in Minutes |              |                                                                                  |           | Deputy            |
|------------------------------------|--------------------------|--------------------------------------|-------------------------------------|-------------|------------------------|--------------|----------------------------------------------------------------------------------|-----------|-------------------|
| SMS202012010139                    |                          |                                      | 12/1/2020 17:33                     | 4.0         |