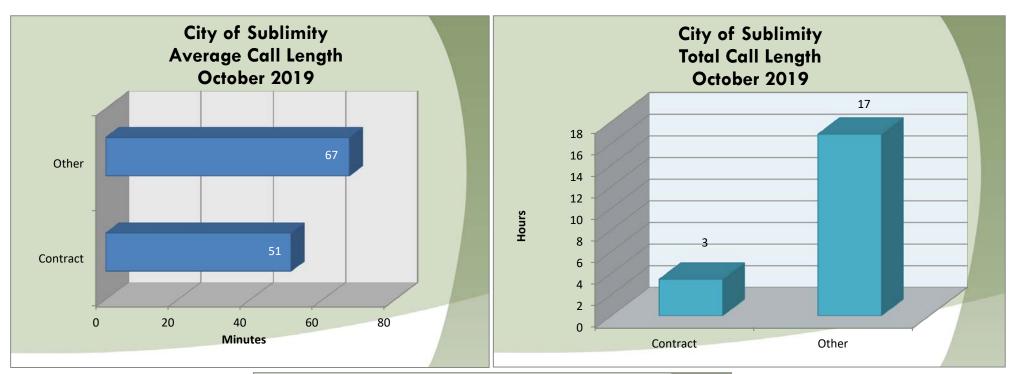

| EVENTID         | Combined Type                | DISPATCH_DATE    | CLEARED_DATE     | Arrival in Minutes | Call Length in Minutes | PRIMARY_UNIT | LOCATION Day of Week                         | Deputy   |
|-----------------|------------------------------|------------------|------------------|--------------------|------------------------|--------------|----------------------------------------------|----------|
| SMS201910040193 | Disturbance                  | 10/4/2019 20:44  | 10/5/2019 0:28   | 9.7                | 214.7                  | A140         | 110 NW STARR ST (MapBook:4230), SI Friday    | Other    |
| SMS201910040202 | Suspicious Vehicle           | 10/4/2019 22:36  | 10/4/2019 22:49  | 4.6                | 8.4                    | A181         | 376 E MAIN ST ( 376 E MAIN ST, @SU Friday    | Other    |
| SMS201910080112 | Theft                        | 10/8/2019 14:08  | 10/8/2019 15:50  |                    | 102.1                  | A137         | 118 N CENTER ST (MapBook:4230), @ Tuesday    | Other    |
| SMS201910080154 | Audible Alarm - Police       |                  | 10/8/2019 14:13  |                    |                        |              | 114 SE CHURCH ST (MapBook:4230), (Tuesday    | Other    |
| SMS201910090216 | Animal Complaint             | 10/9/2019 17:42  | 10/9/2019 17:56  |                    | 14.6                   | A159         | 395 E MAIN ST ( 395 E MAIN ST, @ST Wednesday | Other    |
| SMS201910100103 | Citizen Contact / Assist     | 10/10/2019 13:37 | 10/10/2019 14:02 |                    | 24.6                   | A137         | 234 N CENTER ST (MapBook:4230), SL Thursday  | Other    |
| SMS201910110208 | Audible Alarm - Police       |                  | 10/11/2019 19:03 |                    |                        |              | 333 SW SUBLIMITY BV (MapBook:433( Friday     | Other    |
| SMS201910110215 | Audible Alarm - Police       |                  | 10/11/2019 19:57 |                    |                        |              | 333 SW SUBLIMITY BV (MapBook:433( Friday     | Other    |
| SMS201910130138 | Emotionally Disturbed Person | 10/13/2019 18:38 | 10/13/2019 19:52 | 12.0               | 61.9                   | A193         | 524 NW MELROSE ST (MapBook:4230) Sunday      | Other    |
| SMS201910140017 | Audible Alarm - Police       |                  | 10/14/2019 5:43  |                    |                        |              | 333 SW SUBLIMITY BV (MapBook:433( Monday     | Other    |
| SMS201910150013 | Disturbance                  | 10/15/2019 1:50  | 10/15/2019 4:24  | 10.9               | 142.9                  | A140         | 482 S CENTER ST (MapBook:4230), SU Tuesday   | Other    |
| SMS201910180004 | Audible Alarm - Police       | 10/18/2019 1:34  | 10/18/2019 2:16  | 10.5               | 31.6                   | A139         | 333 SW SUBLIMITY BV (MapBook:433( Friday     | Other    |
| SMS201910210038 | Suspicious Person            | 10/21/2019 7:56  | 10/21/2019 9:39  | 0.0                | 103.0                  | A114         | 500 N CENTER ST (MapBook:4230), SL Monday    | Contract |
| SMS201910210215 | Harassment                   | 10/21/2019 16:28 | 10/21/2019 17:43 | 4.0                | 70.9                   | A114         | 482 S CENTER ST (MapBook:4230), SU Monday    | Contract |
| SMS201910220166 | Citizen Contact / Assist     | 10/22/2019 17:04 | 10/22/2019 17:16 | 2.9                | 8.5                    | A114         | 514 NW CRATER PL (MapBook:4230), Tuesday     | Contract |
| SMS201910220239 | Check Welfare                | 10/22/2019 21:07 | 10/22/2019 22:24 | 5.4                | 71.8                   | A166         | 814 NW FRED ST (MapBook:4230), SU Tuesday    | Other    |
| SMS201910230176 | Domestic Disturbance         | 10/23/2019 14:52 | 10/23/2019 15:26 | 11.4               | 22.2                   | A114         | 384 NW MELROSE ST (MapBook:4230) Wednesday   | Contract |
| SMS201910230304 | Audible Alarm - Police       |                  | 10/23/2019 23:36 |                    |                        |              | 333 SW SUBLIMITY BV (MapBook:433( Wednesday  | Other    |
| SMS201910240012 | Audible Alarm - Police       |                  | 10/24/2019 5:31  |                    |                        |              | 333 SW SUBLIMITY BV (MapBook:433( Thursday   | Other    |
| SMS201910240232 | Suspicious Activity          | 10/24/2019 19:35 | 10/24/2019 20:27 | 24.7               | 27.0                   | A180         | 345 NE STARR ST (MapBook:4230), @! Thursday  | Other    |
| SMS201910240262 | Suspicious Person            | 10/24/2019 22:39 | 10/25/2019 0:56  | 13.1               | 124.0                  | A159         | 220 NW DOWNY ST (MapBook:4230), Thursday     | Other    |
| SMS201910250036 | Suspicious Person            | 10/25/2019 7:26  | 10/25/2019 7:42  | 3.5                | 12.6                   | A025         | 228 SE CHURCH ST (MapBook:4230), § Friday    | Other    |
| SMS201910270094 | Audible Alarm - Police       |                  | 10/27/2019 16:34 |                    |                        |              | 333 SW SUBLIMITY BV (MapBook:433( Sunday     | Other    |
| SMS201910290225 | Audible Alarm - Police       | 10/29/2019 22:38 | 10/29/2019 22:57 |                    | 18.9                   | A166         | 333 SW SUBLIMITY BV (MapBook:433( Tuesday    | Other    |
| SMS201910290226 | Audible Alarm - Police       | 10/29/2019 23:09 | 10/30/2019 0:23  | 10.9               | 63.7                   | A180         | 333 SW SUBLIMITY BV (MapBook:433( Tuesday    | Other    |
| SMS201910300024 | Audible Alarm - Police       | 10/30/2019 6:03  | 10/30/2019 7:37  | 3.0                | 91.1                   | A141         | 333 SW SUBLIMITY BV (MapBook:433) Wednesday  | Other    |