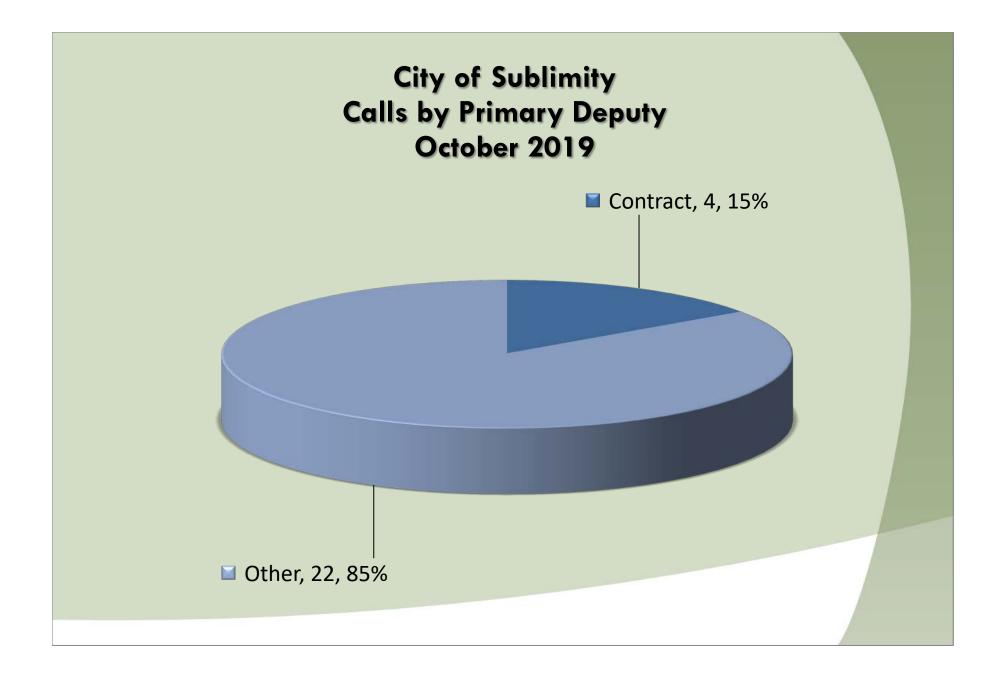

| EVENTID         | Combined Type                | DISPATCH_DATE    | CLEARED_DATE     | Arrival in Minutes | Call Length in Minutes | PRIMARY_UNIT | LOCATION Day of Week                         | Deputy   |
|-----------------|------------------------------|------------------|------------------|--------------------|------------------------|--------------|----------------------------------------------|----------|
| SMS201910040193 | Disturbance                  | 10/4/2019 20:44  | 10/5/2019 0:28   | 9.7                | 214.7                  | A140         | 110 NW STARR ST (MapBook:4230), SI Friday    | Other    |
| SMS201910040202 | Suspicious Vehicle           | 10/4/2019 22:36  | 10/4/2019 22:49  | 4.6                | 8.4                    | A181         | 376 E MAIN ST ( 376 E MAIN ST, @SU Friday    | Other    |
| SMS201910080112 | Theft                        | 10/8/2019 14:08  | 10/8/2019 15:50  |                    | 102.1                  | A137         | 118 N CENTER ST (MapBook:4230), @ Tuesday    | Other    |
| SMS201910080154 | Audible Alarm - Police       |                  | 10/8/2019 14:13  |                    |                        |              | 114 SE CHURCH ST (MapBook:4230), (Tuesday    | Other    |
| SMS201910090216 | Animal Complaint             | 10/9/2019 17:42  | 10/9/2019 17:56  |                    | 14.6                   | A159         | 395 E MAIN ST ( 395 E MAIN ST, @ST Wednesday | Other    |
| SMS201910100103 | Citizen Contact / Assist     | 10/10/2019 13:37 | 10/10/2019 14:02 |                    | 24.6                   | A137         | 234 N CENTER ST (MapBook:4230), SL Thursday  | Other    |
| SMS201910110208 | Audible Alarm - Police       |                  | 10/11/2019 19:03 |                    |                        |              | 333 SW SUBLIMITY BV (MapBook:433( Friday     | Other    |
| SMS201910110215 | Audible Alarm - Police       |                  | 10/11/2019 19:57 |                    |                        |              | 333 SW SUBLIMITY BV (MapBook:433( Friday     | Other    |
| SMS201910130138 | Emotionally Disturbed Person | 10/13/2019 18:38 | 10/13/2019 19:52 | 12.0               | 61.9                   | A193         | 524 NW MELROSE ST (MapBook:4230) Sunday      | Other    |
| SMS201910140017 | Audible Alarm - Police       |                  | 10/14/2019 5:43  |                    |                        |              | 333 SW SUBLIMITY BV (MapBook:433( Monday     | Other    |
| SMS201910150013 | Disturbance                  | 10/15/2019 1:50  | 10/15/2019 4:24  | 10.9               | 142.9                  | A140         | 482 S CENTER ST (MapBook:4230), SU Tuesday   | Other    |
| SMS201910180004 | Audible Alarm - Police       | 10/18/2019 1:34  | 10/18/2019 2:16  | 10.5               | 31.6                   | A139         | 333 SW SUBLIMITY BV (MapBook:433( Friday     | Other    |
| SMS201910210038 | Suspicious Person            | 10/21/2019 7:56  | 10/21/2019 9:39  | 0.0                | 103.0                  | A114         | 500 N CENTER ST (MapBook:4230), SL Monday    | Contract |
| SMS201910210215 | Harassment                   | 10/21/2019 16:28 | 10/21/2019 17:43 | 4.0                | 70.9                   | A114         | 482 S CENTER ST (MapBook:4230), SU Monday    | Contract |
| SMS201910220166 | Citizen Contact / Assist     | 10/22/2019 17:04 | 10/22/2019 17:16 | 2.9                | 8.5                    | A114         | 514 NW CRATER PL (MapBook:4230), Tuesday     | Contract |
| SMS201910220239 | Check Welfare                | 10/22/2019 21:07 | 10/22/2019 22:24 | 5.4                | 71.8                   | A166         | 814 NW FRED ST (MapBook:4230), SU Tuesday    | Other    |
| SMS201910230176 | Domestic Disturbance         | 10/23/2019 14:52 | 10/23/2019 15:26 | 11.4               | 22.2                   | A114         | 384 NW MELROSE ST (MapBook:4230) Wednesday   | Contract |
| SMS201910230304 | Audible Alarm - Police       |                  | 10/23/2019 23:36 |                    |                        |              | 333 SW SUBLIMITY BV (MapBook:433( Wednesday  | Other    |
| SMS201910240012 | Audible Alarm - Police       |                  | 10/24/2019 5:31  |                    |                        |              | 333 SW SUBLIMITY BV (MapBook:433( Thursday   | Other    |
| SMS201910240232 | Suspicious Activity          | 10/24/2019 19:35 | 10/24/2019 20:27 | 24.7               | 27.0                   | A180         | 345 NE STARR ST (MapBook:4230), @! Thursday  | Other    |
| SMS201910240262 | Suspicious Person            | 10/24/2019 22:39 | 10/25/2019 0:56  | 13.1               | 124.0                  | A159         | 220 NW DOWNY ST (MapBook:4230), Thursday     | Other    |
| SMS201910250036 | Suspicious Person            | 10/25/2019 7:26  | 10/25/2019 7:42  | 3.5                | 12.6                   | A025         | 228 SE CHURCH ST (MapBook:4230), § Friday    | Other    |
| SMS201910270094 | Audible Alarm - Police       |                  | 10/27/2019 16:34 |                    |                        |              | 333 SW SUBLIMITY BV (MapBook:433( Sunday     | Other    |
| SMS201910290225 | Audible Alarm - Police       | 10/29/2019 22:38 | 10/29/2019 22:57 |                    | 18.9                   | A166         | 333 SW SUBLIMITY BV (MapBook:433( Tuesday    | Other    |
| SMS201910290226 | Audible Alarm - Police       | 10/29/2019 23:09 | 10/30/2019 0:23  | 10.9               | 63.7                   | A180         | 333 SW SUBLIMITY BV (MapBook:433( Tuesday    | Other    |
| SMS201910300024 | Audible Alarm - Police       | 10/30/2019 6:03  | 10/30/2019 7:37  | 3.0                | 91.1                   | A141         | 333 SW SUBLIMITY BV (MapBook:433) Wednesday  | Other    |