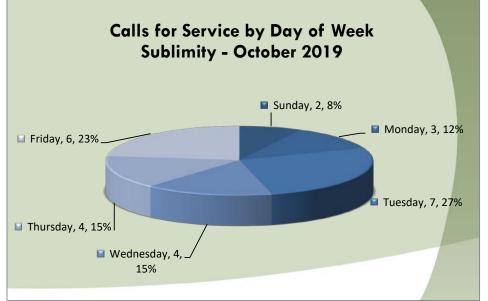

| EVENTID         | Combined Type                | DISPATCH_DATE    | CLEARED_DATE     | Arrival in Minutes | Call Length in Minutes | PRIMARY_UNIT | LOCATION Day of Week                         | Deputy   |
|-----------------|------------------------------|------------------|------------------|--------------------|------------------------|--------------|----------------------------------------------|----------|
| SMS201910040193 | Disturbance                  | 10/4/2019 20:44  | 10/5/2019 0:28   | 9.7                | 214.7                  | A140         | 110 NW STARR ST (MapBook:4230), SI Friday    | Other    |
| SMS201910040202 | Suspicious Vehicle           | 10/4/2019 22:36  | 10/4/2019 22:49  | 4.6                | 8.4                    | A181         | 376 E MAIN ST ( 376 E MAIN ST, @SU Friday    | Other    |
| SMS201910080112 | Theft                        | 10/8/2019 14:08  | 10/8/2019 15:50  |                    | 102.1                  | A137         | 118 N CENTER ST (MapBook:4230), @ Tuesday    | Other    |
| SMS201910080154 | Audible Alarm - Police       |                  | 10/8/2019 14:13  |                    |                        |              | 114 SE CHURCH ST (MapBook:4230), (Tuesday    | Other    |
| SMS201910090216 | Animal Complaint             | 10/9/2019 17:42  | 10/9/2019 17:56  |                    | 14.6                   | A159         | 395 E MAIN ST ( 395 E MAIN ST, @ST Wednesday | Other    |
| SMS201910100103 | Citizen Contact / Assist     | 10/10/2019 13:37 | 10/10/2019 14:02 |                    | 24.6                   | A137         | 234 N CENTER ST (MapBook:4230), SL Thursday  | Other    |
| SMS201910110208 | Audible Alarm - Police       |                  | 10/11/2019 19:03 |                    |                        |              | 333 SW SUBLIMITY BV (MapBook:433( Friday     | Other    |
| SMS201910110215 | Audible Alarm - Police       |                  | 10/11/2019 19:57 |                    |                        |              | 333 SW SUBLIMITY BV (MapBook:433( Friday     | Other    |
| SMS201910130138 | Emotionally Disturbed Person | 10/13/2019 18:38 | 10/13/2019 19:52 | 12.0               | 61.9                   | A193         | 524 NW MELROSE ST (MapBook:4230) Sunday      | Other    |
| SMS201910140017 | Audible Alarm - Police       |                  | 10/14/2019 5:43  |                    |                        |              | 333 SW SUBLIMITY BV (MapBook:433( Monday     | Other    |
| SMS201910150013 | Disturbance                  | 10/15/2019 1:50  | 10/15/2019 4:24  | 10.9               | 142.9                  | A140         | 482 S CENTER ST (MapBook:4230), SU Tuesday   | Other    |
| SMS201910180004 | Audible Alarm - Police       | 10/18/2019 1:34  | 10/18/2019 2:16  | 10.5               | 31.6                   | A139         | 333 SW SUBLIMITY BV (MapBook:433( Friday     | Other    |
| SMS201910210038 | Suspicious Person            | 10/21/2019 7:56  | 10/21/2019 9:39  | 0.0                | 103.0                  | A114         | 500 N CENTER ST (MapBook:4230), SL Monday    | Contract |
| SMS201910210215 | Harassment                   | 10/21/2019 16:28 | 10/21/2019 17:43 | 4.0                | 70.9                   | A114         | 482 S CENTER ST (MapBook:4230), SU Monday    | Contract |
| SMS201910220166 | Citizen Contact / Assist     | 10/22/2019 17:04 | 10/22/2019 17:16 | 2.9                | 8.5                    | A114         | 514 NW CRATER PL (MapBook:4230), Tuesday     | Contract |
| SMS201910220239 | Check Welfare                | 10/22/2019 21:07 | 10/22/2019 22:24 | 5.4                | 71.8                   | A166         | 814 NW FRED ST (MapBook:4230), SU Tuesday    | Other    |
| SMS201910230176 | Domestic Disturbance         | 10/23/2019 14:52 | 10/23/2019 15:26 | 11.4               | 22.2                   | A114         | 384 NW MELROSE ST (MapBook:4230) Wednesday   | Contract |
| SMS201910230304 | Audible Alarm - Police       |                  | 10/23/2019 23:36 |                    |                        |              | 333 SW SUBLIMITY BV (MapBook:433( Wednesday  | Other    |
| SMS201910240012 | Audible Alarm - Police       |                  | 10/24/2019 5:31  |                    |                        |              | 333 SW SUBLIMITY BV (MapBook:433( Thursday   | Other    |
| SMS201910240232 | Suspicious Activity          | 10/24/2019 19:35 | 10/24/2019 20:27 | 24.7               | 27.0                   | A180         | 345 NE STARR ST (MapBook:4230), @! Thursday  | Other    |
| SMS201910240262 | Suspicious Person            | 10/24/2019 22:39 | 10/25/2019 0:56  | 13.1               | 124.0                  | A159         | 220 NW DOWNY ST (MapBook:4230), Thursday     | Other    |
| SMS201910250036 | Suspicious Person            | 10/25/2019 7:26  | 10/25/2019 7:42  | 3.5                | 12.6                   | A025         | 228 SE CHURCH ST (MapBook:4230), § Friday    | Other    |
| SMS201910270094 | Audible Alarm - Police       |                  | 10/27/2019 16:34 |                    |                        |              | 333 SW SUBLIMITY BV (MapBook:433( Sunday     | Other    |
| SMS201910290225 | Audible Alarm - Police       | 10/29/2019 22:38 | 10/29/2019 22:57 |                    | 18.9                   | A166         | 333 SW SUBLIMITY BV (MapBook:433( Tuesday    | Other    |
| SMS201910290226 | Audible Alarm - Police       | 10/29/2019 23:09 | 10/30/2019 0:23  | 10.9               | 63.7                   | A180         | 333 SW SUBLIMITY BV (MapBook:433( Tuesday    | Other    |
| SMS201910300024 | Audible Alarm - Police       | 10/30/2019 6:03  | 10/30/2019 7:37  | 3.0                | 91.1                   | A141         | 333 SW SUBLIMITY BV (MapBook:433) Wednesday  | Other    |