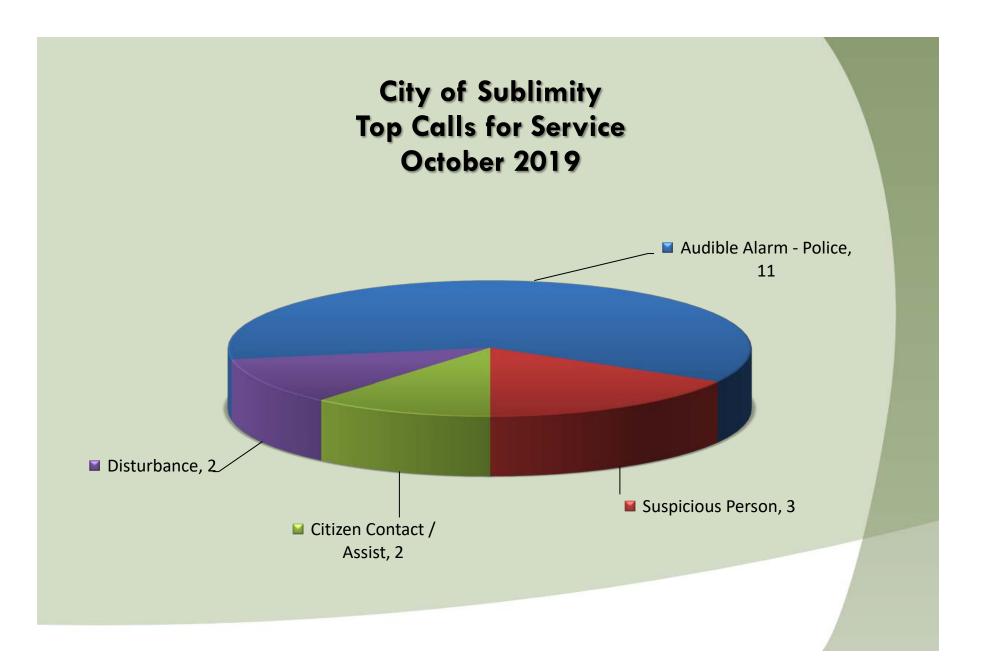

| EVENTID         | Combined Type                | DISPATCH_DATE    | CLEARED_DATE     | Arrival in Minutes | Call Length in Minutes | PRIMARY_UNIT | LOCATION Day of Week                         | Deputy   |
|-----------------|------------------------------|------------------|------------------|--------------------|------------------------|--------------|----------------------------------------------|----------|
| SMS201910040193 | Disturbance                  | 10/4/2019 20:44  | 10/5/2019 0:28   | 9.7                | 214.7                  | A140         | 110 NW STARR ST (MapBook:4230), SI Friday    | Other    |
| SMS201910040202 | Suspicious Vehicle           | 10/4/2019 22:36  | 10/4/2019 22:49  | 4.6                | 8.4                    | A181         | 376 E MAIN ST ( 376 E MAIN ST, @SU Friday    | Other    |
| SMS201910080112 | Theft                        | 10/8/2019 14:08  | 10/8/2019 15:50  |                    | 102.1                  | A137         | 118 N CENTER ST (MapBook:4230), @ Tuesday    | Other    |
| SMS201910080154 | Audible Alarm - Police       |                  | 10/8/2019 14:13  |                    |                        |              | 114 SE CHURCH ST (MapBook:4230), (Tuesday    | Other    |
| SMS201910090216 | Animal Complaint             | 10/9/2019 17:42  | 10/9/2019 17:56  |                    | 14.6                   | A159         | 395 E MAIN ST ( 395 E MAIN ST, @ST Wednesday | Other    |
| SMS201910100103 | Citizen Contact / Assist     | 10/10/2019 13:37 | 10/10/2019 14:02 |                    | 24.6                   | A137         | 234 N CENTER ST (MapBook:4230), SL Thursday  | Other    |
| SMS201910110208 | Audible Alarm - Police       |                  | 10/11/2019 19:03 |                    |                        |              | 333 SW SUBLIMITY BV (MapBook:433( Friday     | Other    |
| SMS201910110215 | Audible Alarm - Police       |                  | 10/11/2019 19:57 |                    |                        |              | 333 SW SUBLIMITY BV (MapBook:433( Friday     | Other    |
| SMS201910130138 | Emotionally Disturbed Person | 10/13/2019 18:38 | 10/13/2019 19:52 | 12.0               | 61.9                   | A193         | 524 NW MELROSE ST (MapBook:4230) Sunday      | Other    |
| SMS201910140017 | Audible Alarm - Police       |                  | 10/14/2019 5:43  |                    |                        |              | 333 SW SUBLIMITY BV (MapBook:433( Monday     | Other    |
| SMS201910150013 | Disturbance                  | 10/15/2019 1:50  | 10/15/2019 4:24  | 10.9               | 142.9                  | A140         | 482 S CENTER ST (MapBook:4230), SU Tuesday   | Other    |
| SMS201910180004 | Audible Alarm - Police       | 10/18/2019 1:34  | 10/18/2019 2:16  | 10.5               | 31.6                   | A139         | 333 SW SUBLIMITY BV (MapBook:433( Friday     | Other    |
| SMS201910210038 | Suspicious Person            | 10/21/2019 7:56  | 10/21/2019 9:39  | 0.0                | 103.0                  | A114         | 500 N CENTER ST (MapBook:4230), SL Monday    | Contract |
| SMS201910210215 | Harassment                   | 10/21/2019 16:28 | 10/21/2019 17:43 | 4.0                | 70.9                   | A114         | 482 S CENTER ST (MapBook:4230), SU Monday    | Contract |
| SMS201910220166 | Citizen Contact / Assist     | 10/22/2019 17:04 | 10/22/2019 17:16 | 2.9                | 8.5                    | A114         | 514 NW CRATER PL (MapBook:4230), Tuesday     | Contract |
| SMS201910220239 | Check Welfare                | 10/22/2019 21:07 | 10/22/2019 22:24 | 5.4                | 71.8                   | A166         | 814 NW FRED ST (MapBook:4230), SU Tuesday    | Other    |
| SMS201910230176 | Domestic Disturbance         | 10/23/2019 14:52 | 10/23/2019 15:26 | 11.4               | 22.2                   | A114         | 384 NW MELROSE ST (MapBook:4230) Wednesday   | Contract |
| SMS201910230304 | Audible Alarm - Police       |                  | 10/23/2019 23:36 |                    |                        |              | 333 SW SUBLIMITY BV (MapBook:433( Wednesday  | Other    |
| SMS201910240012 | Audible Alarm - Police       |                  | 10/24/2019 5:31  |                    |                        |              | 333 SW SUBLIMITY BV (MapBook:433( Thursday   | Other    |
| SMS201910240232 | Suspicious Activity          | 10/24/2019 19:35 | 10/24/2019 20:27 | 24.7               | 27.0                   | A180         | 345 NE STARR ST (MapBook:4230), @! Thursday  | Other    |
| SMS201910240262 | Suspicious Person            | 10/24/2019 22:39 | 10/25/2019 0:56  | 13.1               | 124.0                  | A159         | 220 NW DOWNY ST (MapBook:4230), Thursday     | Other    |
| SMS201910250036 | Suspicious Person            | 10/25/2019 7:26  | 10/25/2019 7:42  | 3.5                | 12.6                   | A025         | 228 SE CHURCH ST (MapBook:4230), § Friday    | Other    |
| SMS201910270094 | Audible Alarm - Police       |                  | 10/27/2019 16:34 |                    |                        |              | 333 SW SUBLIMITY BV (MapBook:433( Sunday     | Other    |
| SMS201910290225 | Audible Alarm - Police       | 10/29/2019 22:38 | 10/29/2019 22:57 |                    | 18.9                   | A166         | 333 SW SUBLIMITY BV (MapBook:433( Tuesday    | Other    |
| SMS201910290226 | Audible Alarm - Police       | 10/29/2019 23:09 | 10/30/2019 0:23  | 10.9               | 63.7                   | A180         | 333 SW SUBLIMITY BV (MapBook:433( Tuesday    | Other    |
| SMS201910300024 | Audible Alarm - Police       | 10/30/2019 6:03  | 10/30/2019 7:37  | 3.0                | 91.1                   | A141         | 333 SW SUBLIMITY BV (MapBook:433) Wednesday  | Other    |