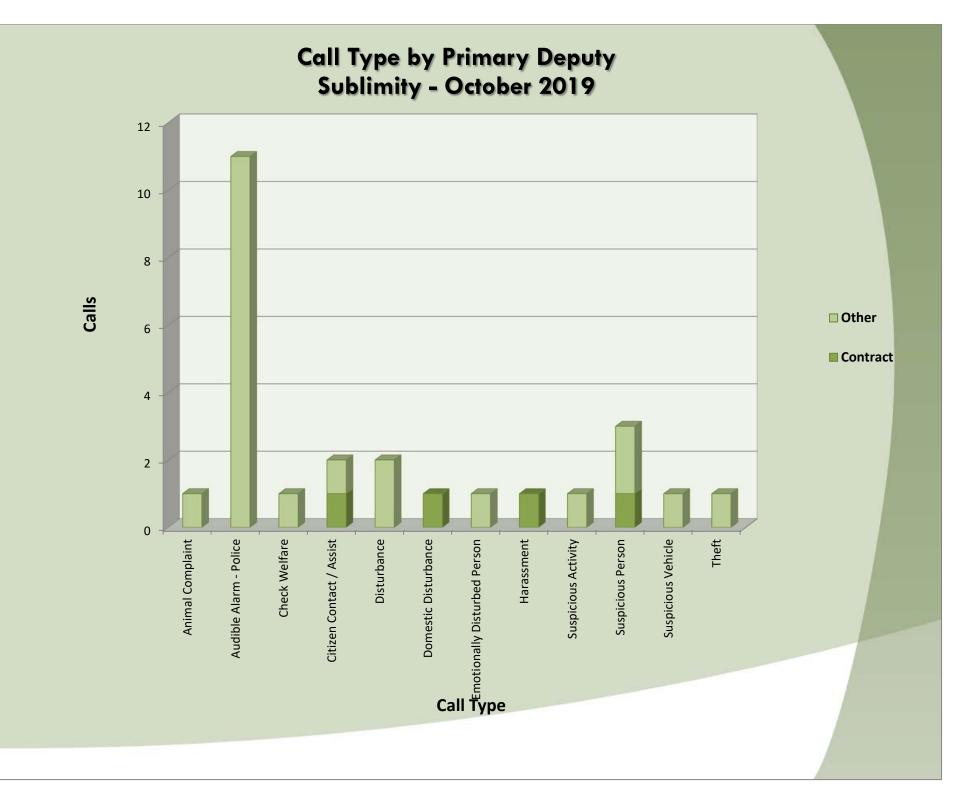

| EVENTID         | Combined Type                | DISPATCH_DATE    | CLEARED_DATE     | Arrival in Minutes | Call Length in Minutes | PRIMARY_UNIT | LOCATION Day of Week                         | Deputy   |
|-----------------|------------------------------|------------------|------------------|--------------------|------------------------|--------------|----------------------------------------------|----------|
| SMS201910040193 | Disturbance                  | 10/4/2019 20:44  | 10/5/2019 0:28   | 9.7                | 214.7                  | A140         | 110 NW STARR ST (MapBook:4230), SI Friday    | Other    |
| SMS201910040202 | Suspicious Vehicle           | 10/4/2019 22:36  | 10/4/2019 22:49  | 4.6                | 8.4                    | A181         | 376 E MAIN ST ( 376 E MAIN ST, @SU Friday    | Other    |
| SMS201910080112 | Theft                        | 10/8/2019 14:08  | 10/8/2019 15:50  |                    | 102.1                  | A137         | 118 N CENTER ST (MapBook:4230), @ Tuesday    | Other    |
| SMS201910080154 | Audible Alarm - Police       |                  | 10/8/2019 14:13  |                    |                        |              | 114 SE CHURCH ST (MapBook:4230), (Tuesday    | Other    |
| SMS201910090216 | Animal Complaint             | 10/9/2019 17:42  | 10/9/2019 17:56  |                    | 14.6                   | A159         | 395 E MAIN ST ( 395 E MAIN ST, @ST Wednesday | Other    |
| SMS201910100103 | Citizen Contact / Assist     | 10/10/2019 13:37 | 10/10/2019 14:02 |                    | 24.6                   | A137         | 234 N CENTER ST (MapBook:4230), SL Thursday  | Other    |
| SMS201910110208 | Audible Alarm - Police       |                  | 10/11/2019 19:03 |                    |                        |              | 333 SW SUBLIMITY BV (MapBook:433( Friday     | Other    |
| SMS201910110215 | Audible Alarm - Police       |                  | 10/11/2019 19:57 |                    |                        |              | 333 SW SUBLIMITY BV (MapBook:433( Friday     | Other    |
| SMS201910130138 | Emotionally Disturbed Person | 10/13/2019 18:38 | 10/13/2019 19:52 | 12.0               | 61.9                   | A193         | 524 NW MELROSE ST (MapBook:4230) Sunday      | Other    |
| SMS201910140017 | Audible Alarm - Police       |                  | 10/14/2019 5:43  |                    |                        |              | 333 SW SUBLIMITY BV (MapBook:433( Monday     | Other    |
| SMS201910150013 | Disturbance                  | 10/15/2019 1:50  | 10/15/2019 4:24  | 10.9               | 142.9                  | A140         | 482 S CENTER ST (MapBook:4230), SU Tuesday   | Other    |
| SMS201910180004 | Audible Alarm - Police       | 10/18/2019 1:34  | 10/18/2019 2:16  | 10.5               | 31.6                   | A139         | 333 SW SUBLIMITY BV (MapBook:433( Friday     | Other    |
| SMS201910210038 | Suspicious Person            | 10/21/2019 7:56  | 10/21/2019 9:39  | 0.0                | 103.0                  | A114         | 500 N CENTER ST (MapBook:4230), SL Monday    | Contract |
| SMS201910210215 | Harassment                   | 10/21/2019 16:28 | 10/21/2019 17:43 | 4.0                | 70.9                   | A114         | 482 S CENTER ST (MapBook:4230), SU Monday    | Contract |
| SMS201910220166 | Citizen Contact / Assist     | 10/22/2019 17:04 | 10/22/2019 17:16 | 2.9                | 8.5                    | A114         | 514 NW CRATER PL (MapBook:4230), Tuesday     | Contract |
| SMS201910220239 | Check Welfare                | 10/22/2019 21:07 | 10/22/2019 22:24 | 5.4                | 71.8                   | A166         | 814 NW FRED ST (MapBook:4230), SU Tuesday    | Other    |
| SMS201910230176 | Domestic Disturbance         | 10/23/2019 14:52 | 10/23/2019 15:26 | 11.4               | 22.2                   | A114         | 384 NW MELROSE ST (MapBook:4230) Wednesday   | Contract |
| SMS201910230304 | Audible Alarm - Police       |                  | 10/23/2019 23:36 |                    |                        |              | 333 SW SUBLIMITY BV (MapBook:433( Wednesday  | Other    |
| SMS201910240012 | Audible Alarm - Police       |                  | 10/24/2019 5:31  |                    |                        |              | 333 SW SUBLIMITY BV (MapBook:433( Thursday   | Other    |
| SMS201910240232 | Suspicious Activity          | 10/24/2019 19:35 | 10/24/2019 20:27 | 24.7               | 27.0                   | A180         | 345 NE STARR ST (MapBook:4230), @! Thursday  | Other    |
| SMS201910240262 | Suspicious Person            | 10/24/2019 22:39 | 10/25/2019 0:56  | 13.1               | 124.0                  | A159         | 220 NW DOWNY ST (MapBook:4230), Thursday     | Other    |
| SMS201910250036 | Suspicious Person            | 10/25/2019 7:26  | 10/25/2019 7:42  | 3.5                | 12.6                   | A025         | 228 SE CHURCH ST (MapBook:4230), § Friday    | Other    |
| SMS201910270094 | Audible Alarm - Police       |                  | 10/27/2019 16:34 |                    |                        |              | 333 SW SUBLIMITY BV (MapBook:433( Sunday     | Other    |
| SMS201910290225 | Audible Alarm - Police       | 10/29/2019 22:38 | 10/29/2019 22:57 |                    | 18.9                   | A166         | 333 SW SUBLIMITY BV (MapBook:433( Tuesday    | Other    |
| SMS201910290226 | Audible Alarm - Police       | 10/29/2019 23:09 | 10/30/2019 0:23  | 10.9               | 63.7                   | A180         | 333 SW SUBLIMITY BV (MapBook:433( Tuesday    | Other    |
| SMS201910300024 | Audible Alarm - Police       | 10/30/2019 6:03  | 10/30/2019 7:37  | 3.0                | 91.1                   | A141         | 333 SW SUBLIMITY BV (MapBook:433) Wednesday  | Other    |