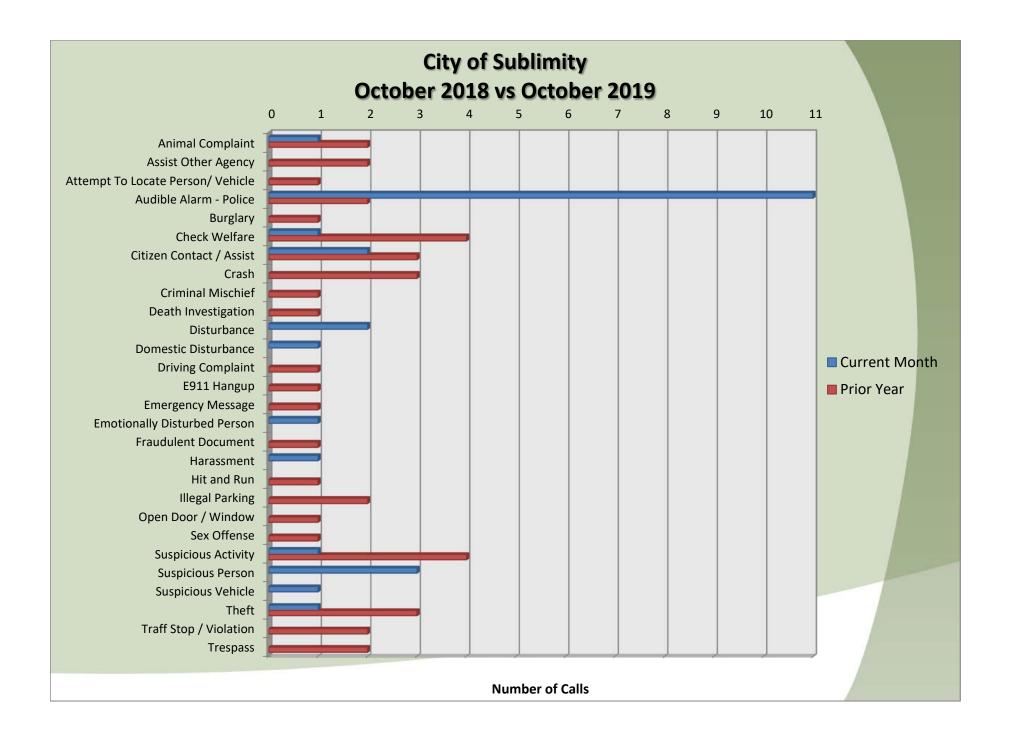

| EVENTID         | Combined Type                | DISPATCH_DATE    | CLEARED_DATE     | Arrival in Minutes | Call Length in Minutes | PRIMARY_UNIT | LOCATION Day of Week                         | Deputy   |
|-----------------|------------------------------|------------------|------------------|--------------------|------------------------|--------------|----------------------------------------------|----------|
| SMS201910040193 | Disturbance                  | 10/4/2019 20:44  | 10/5/2019 0:28   | 9.7                | 214.7                  | A140         | 110 NW STARR ST (MapBook:4230), SI Friday    | Other    |
| SMS201910040202 | Suspicious Vehicle           | 10/4/2019 22:36  | 10/4/2019 22:49  | 4.6                | 8.4                    | A181         | 376 E MAIN ST ( 376 E MAIN ST, @SU Friday    | Other    |
| SMS201910080112 | Theft                        | 10/8/2019 14:08  | 10/8/2019 15:50  |                    | 102.1                  | A137         | 118 N CENTER ST (MapBook:4230), @ Tuesday    | Other    |
| SMS201910080154 | Audible Alarm - Police       |                  | 10/8/2019 14:13  |                    |                        |              | 114 SE CHURCH ST (MapBook:4230), (Tuesday    | Other    |
| SMS201910090216 | Animal Complaint             | 10/9/2019 17:42  | 10/9/2019 17:56  |                    | 14.6                   | A159         | 395 E MAIN ST ( 395 E MAIN ST, @ST Wednesday | Other    |
| SMS201910100103 | Citizen Contact / Assist     | 10/10/2019 13:37 | 10/10/2019 14:02 |                    | 24.6                   | A137         | 234 N CENTER ST (MapBook:4230), SL Thursday  | Other    |
| SMS201910110208 | Audible Alarm - Police       |                  | 10/11/2019 19:03 |                    |                        |              | 333 SW SUBLIMITY BV (MapBook:433( Friday     | Other    |
| SMS201910110215 | Audible Alarm - Police       |                  | 10/11/2019 19:57 |                    |                        |              | 333 SW SUBLIMITY BV (MapBook:433( Friday     | Other    |
| SMS201910130138 | Emotionally Disturbed Person | 10/13/2019 18:38 | 10/13/2019 19:52 | 12.0               | 61.9                   | A193         | 524 NW MELROSE ST (MapBook:4230) Sunday      | Other    |
| SMS201910140017 | Audible Alarm - Police       |                  | 10/14/2019 5:43  |                    |                        |              | 333 SW SUBLIMITY BV (MapBook:433( Monday     | Other    |
| SMS201910150013 | Disturbance                  | 10/15/2019 1:50  | 10/15/2019 4:24  | 10.9               | 142.9                  | A140         | 482 S CENTER ST (MapBook:4230), SU Tuesday   | Other    |
| SMS201910180004 | Audible Alarm - Police       | 10/18/2019 1:34  | 10/18/2019 2:16  | 10.5               | 31.6                   | A139         | 333 SW SUBLIMITY BV (MapBook:433( Friday     | Other    |
| SMS201910210038 | Suspicious Person            | 10/21/2019 7:56  | 10/21/2019 9:39  | 0.0                | 103.0                  | A114         | 500 N CENTER ST (MapBook:4230), SL Monday    | Contract |
| SMS201910210215 | Harassment                   | 10/21/2019 16:28 | 10/21/2019 17:43 | 4.0                | 70.9                   | A114         | 482 S CENTER ST (MapBook:4230), SU Monday    | Contract |
| SMS201910220166 | Citizen Contact / Assist     | 10/22/2019 17:04 | 10/22/2019 17:16 | 2.9                | 8.5                    | A114         | 514 NW CRATER PL (MapBook:4230), Tuesday     | Contract |
| SMS201910220239 | Check Welfare                | 10/22/2019 21:07 | 10/22/2019 22:24 | 5.4                | 71.8                   | A166         | 814 NW FRED ST (MapBook:4230), SU Tuesday    | Other    |
| SMS201910230176 | Domestic Disturbance         | 10/23/2019 14:52 | 10/23/2019 15:26 | 11.4               | 22.2                   | A114         | 384 NW MELROSE ST (MapBook:4230) Wednesday   | Contract |
| SMS201910230304 | Audible Alarm - Police       |                  | 10/23/2019 23:36 |                    |                        |              | 333 SW SUBLIMITY BV (MapBook:433( Wednesday  | Other    |
| SMS201910240012 | Audible Alarm - Police       |                  | 10/24/2019 5:31  |                    |                        |              | 333 SW SUBLIMITY BV (MapBook:433( Thursday   | Other    |
| SMS201910240232 | Suspicious Activity          | 10/24/2019 19:35 | 10/24/2019 20:27 | 24.7               | 27.0                   | A180         | 345 NE STARR ST (MapBook:4230), @! Thursday  | Other    |
| SMS201910240262 | Suspicious Person            | 10/24/2019 22:39 | 10/25/2019 0:56  | 13.1               | 124.0                  | A159         | 220 NW DOWNY ST (MapBook:4230), Thursday     | Other    |
| SMS201910250036 | Suspicious Person            | 10/25/2019 7:26  | 10/25/2019 7:42  | 3.5                | 12.6                   | A025         | 228 SE CHURCH ST (MapBook:4230), § Friday    | Other    |
| SMS201910270094 | Audible Alarm - Police       |                  | 10/27/2019 16:34 |                    |                        |              | 333 SW SUBLIMITY BV (MapBook:433( Sunday     | Other    |
| SMS201910290225 | Audible Alarm - Police       | 10/29/2019 22:38 | 10/29/2019 22:57 |                    | 18.9                   | A166         | 333 SW SUBLIMITY BV (MapBook:433( Tuesday    | Other    |
| SMS201910290226 | Audible Alarm - Police       | 10/29/2019 23:09 | 10/30/2019 0:23  | 10.9               | 63.7                   | A180         | 333 SW SUBLIMITY BV (MapBook:433( Tuesday    | Other    |
| SMS201910300024 | Audible Alarm - Police       | 10/30/2019 6:03  | 10/30/2019 7:37  | 3.0                | 91.1                   | A141         | 333 SW SUBLIMITY BV (MapBook:433) Wednesday  | Other    |