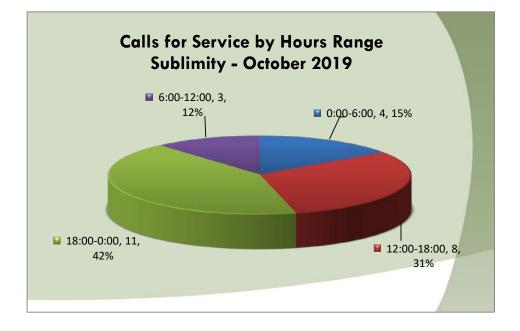

| EVENTID         | Combined Type                | DISPATCH_DATE    | CLEARED_DATE     | Arrival in Minutes | Call Length in Minutes | PRIMARY_UNIT | LOCATION Day of Week                         | Deputy   |
|-----------------|------------------------------|------------------|------------------|--------------------|------------------------|--------------|----------------------------------------------|----------|
| SMS201910040193 | Disturbance                  | 10/4/2019 20:44  | 10/5/2019 0:28   | 9.7                | 214.7                  | A140         | 110 NW STARR ST (MapBook:4230), SI Friday    | Other    |
| SMS201910040202 | Suspicious Vehicle           | 10/4/2019 22:36  | 10/4/2019 22:49  | 4.6                | 8.4                    | A181         | 376 E MAIN ST ( 376 E MAIN ST, @SU Friday    | Other    |
| SMS201910080112 | Theft                        | 10/8/2019 14:08  | 10/8/2019 15:50  |                    | 102.1                  | A137         | 118 N CENTER ST (MapBook:4230), @ Tuesday    | Other    |
| SMS201910080154 | Audible Alarm - Police       |                  | 10/8/2019 14:13  |                    |                        |              | 114 SE CHURCH ST (MapBook:4230), (Tuesday    | Other    |
| SMS201910090216 | Animal Complaint             | 10/9/2019 17:42  | 10/9/2019 17:56  |                    | 14.6                   | A159         | 395 E MAIN ST ( 395 E MAIN ST, @ST Wednesday | Other    |
| SMS201910100103 | Citizen Contact / Assist     | 10/10/2019 13:37 | 10/10/2019 14:02 |                    | 24.6                   | A137         | 234 N CENTER ST (MapBook:4230), SL Thursday  | Other    |
| SMS201910110208 | Audible Alarm - Police       |                  | 10/11/2019 19:03 |                    |                        |              | 333 SW SUBLIMITY BV (MapBook:433( Friday     | Other    |
| SMS201910110215 | Audible Alarm - Police       |                  | 10/11/2019 19:57 |                    |                        |              | 333 SW SUBLIMITY BV (MapBook:433( Friday     | Other    |
| SMS201910130138 | Emotionally Disturbed Person | 10/13/2019 18:38 | 10/13/2019 19:52 | 12.0               | 61.9                   | A193         | 524 NW MELROSE ST (MapBook:4230) Sunday      | Other    |
| SMS201910140017 | Audible Alarm - Police       |                  | 10/14/2019 5:43  |                    |                        |              | 333 SW SUBLIMITY BV (MapBook:433( Monday     | Other    |
| SMS201910150013 | Disturbance                  | 10/15/2019 1:50  | 10/15/2019 4:24  | 10.9               | 142.9                  | A140         | 482 S CENTER ST (MapBook:4230), SU Tuesday   | Other    |
| SMS201910180004 | Audible Alarm - Police       | 10/18/2019 1:34  | 10/18/2019 2:16  | 10.5               | 31.6                   | A139         | 333 SW SUBLIMITY BV (MapBook:433( Friday     | Other    |
| SMS201910210038 | Suspicious Person            | 10/21/2019 7:56  | 10/21/2019 9:39  | 0.0                | 103.0                  | A114         | 500 N CENTER ST (MapBook:4230), SL Monday    | Contract |
| SMS201910210215 | Harassment                   | 10/21/2019 16:28 | 10/21/2019 17:43 | 4.0                | 70.9                   | A114         | 482 S CENTER ST (MapBook:4230), SU Monday    | Contract |
| SMS201910220166 | Citizen Contact / Assist     | 10/22/2019 17:04 | 10/22/2019 17:16 | 2.9                | 8.5                    | A114         | 514 NW CRATER PL (MapBook:4230), Tuesday     | Contract |
| SMS201910220239 | Check Welfare                | 10/22/2019 21:07 | 10/22/2019 22:24 | 5.4                | 71.8                   | A166         | 814 NW FRED ST (MapBook:4230), SU Tuesday    | Other    |
| SMS201910230176 | Domestic Disturbance         | 10/23/2019 14:52 | 10/23/2019 15:26 | 11.4               | 22.2                   | A114         | 384 NW MELROSE ST (MapBook:4230) Wednesday   | Contract |
| SMS201910230304 | Audible Alarm - Police       |                  | 10/23/2019 23:36 |                    |                        |              | 333 SW SUBLIMITY BV (MapBook:433( Wednesday  | Other    |
| SMS201910240012 | Audible Alarm - Police       |                  | 10/24/2019 5:31  |                    |                        |              | 333 SW SUBLIMITY BV (MapBook:433( Thursday   | Other    |
| SMS201910240232 | Suspicious Activity          | 10/24/2019 19:35 | 10/24/2019 20:27 | 24.7               | 27.0                   | A180         | 345 NE STARR ST (MapBook:4230), @! Thursday  | Other    |
| SMS201910240262 | Suspicious Person            | 10/24/2019 22:39 | 10/25/2019 0:56  | 13.1               | 124.0                  | A159         | 220 NW DOWNY ST (MapBook:4230), Thursday     | Other    |
| SMS201910250036 | Suspicious Person            | 10/25/2019 7:26  | 10/25/2019 7:42  | 3.5                | 12.6                   | A025         | 228 SE CHURCH ST (MapBook:4230), § Friday    | Other    |
| SMS201910270094 | Audible Alarm - Police       |                  | 10/27/2019 16:34 |                    |                        |              | 333 SW SUBLIMITY BV (MapBook:433( Sunday     | Other    |
| SMS201910290225 | Audible Alarm - Police       | 10/29/2019 22:38 | 10/29/2019 22:57 |                    | 18.9                   | A166         | 333 SW SUBLIMITY BV (MapBook:433( Tuesday    | Other    |
| SMS201910290226 | Audible Alarm - Police       | 10/29/2019 23:09 | 10/30/2019 0:23  | 10.9               | 63.7                   | A180         | 333 SW SUBLIMITY BV (MapBook:433( Tuesday    | Other    |
| SMS201910300024 | Audible Alarm - Police       | 10/30/2019 6:03  | 10/30/2019 7:37  | 3.0                | 91.1                   | A141         | 333 SW SUBLIMITY BV (MapBook:433) Wednesday  | Other    |