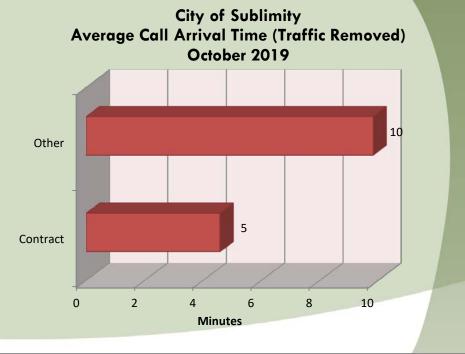

| EVENTID         | Combined Type                | DISPATCH_DATE    | CLEARED_DATE     | Arrival in Minutes | Call Length in Minutes | PRIMARY_UNIT | LOCATION Day of Week                         | Deputy   |
|-----------------|------------------------------|------------------|------------------|--------------------|------------------------|--------------|----------------------------------------------|----------|
| SMS201910040193 | Disturbance                  | 10/4/2019 20:44  | 10/5/2019 0:28   | 9.7                | 214.7                  | A140         | 110 NW STARR ST (MapBook:4230), SI Friday    | Other    |
| SMS201910040202 | Suspicious Vehicle           | 10/4/2019 22:36  | 10/4/2019 22:49  | 4.6                | 8.4                    | A181         | 376 E MAIN ST ( 376 E MAIN ST, @SU Friday    | Other    |
| SMS201910080112 | Theft                        | 10/8/2019 14:08  | 10/8/2019 15:50  |                    | 102.1                  | A137         | 118 N CENTER ST (MapBook:4230), @ Tuesday    | Other    |
| SMS201910080154 | Audible Alarm - Police       |                  | 10/8/2019 14:13  |                    |                        |              | 114 SE CHURCH ST (MapBook:4230), (Tuesday    | Other    |
| SMS201910090216 | Animal Complaint             | 10/9/2019 17:42  | 10/9/2019 17:56  |                    | 14.6                   | A159         | 395 E MAIN ST ( 395 E MAIN ST, @ST Wednesday | Other    |
| SMS201910100103 | Citizen Contact / Assist     | 10/10/2019 13:37 | 10/10/2019 14:02 |                    | 24.6                   | A137         | 234 N CENTER ST (MapBook:4230), SL Thursday  | Other    |
| SMS201910110208 | Audible Alarm - Police       |                  | 10/11/2019 19:03 |                    |                        |              | 333 SW SUBLIMITY BV (MapBook:433( Friday     | Other    |
| SMS201910110215 | Audible Alarm - Police       |                  | 10/11/2019 19:57 |                    |                        |              | 333 SW SUBLIMITY BV (MapBook:433( Friday     | Other    |
| SMS201910130138 | Emotionally Disturbed Person | 10/13/2019 18:38 | 10/13/2019 19:52 | 12.0               | 61.9                   | A193         | 524 NW MELROSE ST (MapBook:4230) Sunday      | Other    |
| SMS201910140017 | Audible Alarm - Police       |                  | 10/14/2019 5:43  |                    |                        |              | 333 SW SUBLIMITY BV (MapBook:433( Monday     | Other    |
| SMS201910150013 | Disturbance                  | 10/15/2019 1:50  | 10/15/2019 4:24  | 10.9               | 142.9                  | A140         | 482 S CENTER ST (MapBook:4230), SU Tuesday   | Other    |
| SMS201910180004 | Audible Alarm - Police       | 10/18/2019 1:34  | 10/18/2019 2:16  | 10.5               | 31.6                   | A139         | 333 SW SUBLIMITY BV (MapBook:433( Friday     | Other    |
| SMS201910210038 | Suspicious Person            | 10/21/2019 7:56  | 10/21/2019 9:39  | 0.0                | 103.0                  | A114         | 500 N CENTER ST (MapBook:4230), SL Monday    | Contract |
| SMS201910210215 | Harassment                   | 10/21/2019 16:28 | 10/21/2019 17:43 | 4.0                | 70.9                   | A114         | 482 S CENTER ST (MapBook:4230), SU Monday    | Contract |
| SMS201910220166 | Citizen Contact / Assist     | 10/22/2019 17:04 | 10/22/2019 17:16 | 2.9                | 8.5                    | A114         | 514 NW CRATER PL (MapBook:4230), Tuesday     | Contract |
| SMS201910220239 | Check Welfare                | 10/22/2019 21:07 | 10/22/2019 22:24 | 5.4                | 71.8                   | A166         | 814 NW FRED ST (MapBook:4230), SU Tuesday    | Other    |
| SMS201910230176 | Domestic Disturbance         | 10/23/2019 14:52 | 10/23/2019 15:26 | 11.4               | 22.2                   | A114         | 384 NW MELROSE ST (MapBook:4230) Wednesday   | Contract |
| SMS201910230304 | Audible Alarm - Police       |                  | 10/23/2019 23:36 |                    |                        |              | 333 SW SUBLIMITY BV (MapBook:433( Wednesday  | Other    |
| SMS201910240012 | Audible Alarm - Police       |                  | 10/24/2019 5:31  |                    |                        |              | 333 SW SUBLIMITY BV (MapBook:433( Thursday   | Other    |
| SMS201910240232 | Suspicious Activity          | 10/24/2019 19:35 | 10/24/2019 20:27 | 24.7               | 27.0                   | A180         | 345 NE STARR ST (MapBook:4230), @! Thursday  | Other    |
| SMS201910240262 | Suspicious Person            | 10/24/2019 22:39 | 10/25/2019 0:56  | 13.1               | 124.0                  | A159         | 220 NW DOWNY ST (MapBook:4230), Thursday     | Other    |
| SMS201910250036 | Suspicious Person            | 10/25/2019 7:26  | 10/25/2019 7:42  | 3.5                | 12.6                   | A025         | 228 SE CHURCH ST (MapBook:4230), § Friday    | Other    |
| SMS201910270094 | Audible Alarm - Police       |                  | 10/27/2019 16:34 |                    |                        |              | 333 SW SUBLIMITY BV (MapBook:433( Sunday     | Other    |
| SMS201910290225 | Audible Alarm - Police       | 10/29/2019 22:38 | 10/29/2019 22:57 |                    | 18.9                   | A166         | 333 SW SUBLIMITY BV (MapBook:433( Tuesday    | Other    |
| SMS201910290226 | Audible Alarm - Police       | 10/29/2019 23:09 | 10/30/2019 0:23  | 10.9               | 63.7                   | A180         | 333 SW SUBLIMITY BV (MapBook:433( Tuesday    | Other    |
| SMS201910300024 | Audible Alarm - Police       | 10/30/2019 6:03  | 10/30/2019 7:37  | 3.0                | 91.1                   | A141         | 333 SW SUBLIMITY BV (MapBook:433) Wednesday  | Other    |