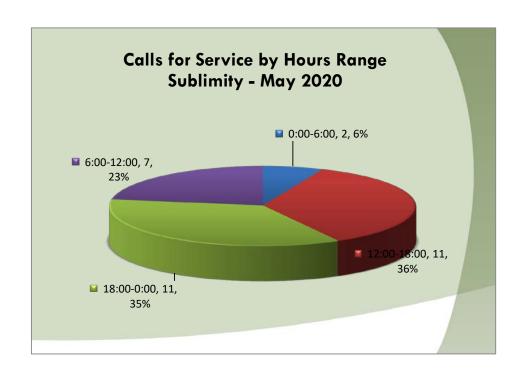

## Call Type by Primary Deputy Sublimity - May 2020

| EVENTID         | Combined Type                       | DISPATCH_DATE ( | CLEARED_DATE    | Arrival in Minutes | Call Length in Minutes | PRIMARY_UNIT | LOCATION                             | Day of Week | Deputy   |
|-----------------|-------------------------------------|-----------------|-----------------|--------------------|------------------------|--------------|--------------------------------------|-------------|----------|
| SMS202005010165 | Area Check                          | 5/1/2020 21:57  | 5/1/2020 22:05  | 0.0                | 8.1                    | A035         | SW SUBLIMITY BV/CASCADE HW SE(Ma     | Friday      | Other    |
| SMS202005040071 | Silent Alarm - Police               | 5/4/2020 11:20  | 5/4/2020 11:30  | 1.4                | 8.6                    | A114         | 114 SE CHURCH ST (MapBook:4230), @   | Monday      | Contract |
| SMS202005040079 | Theft                               | 5/4/2020 11:47  | 5/4/2020 12:11  | 0.1                | 23.6                   | A114         | 325 NE BLOSSOM CT (MapBook:4231),    | Monday      | Contract |
| SMS202005040083 | Silent Alarm - Police               | 5/4/2020 12:06  | 5/4/2020 12:15  |                    | 9.0                    | A114         | 114 SE CHURCH ST (MapBook:4230), @   | Monday      | Contract |
| SMS202005040094 | Silent Alarm - Police               |                 | 5/4/2020 13:10  |                    |                        |              | 114 SE CHURCH ST (MapBook:4230), @   | Monday      | Other    |
| SMS202005040160 | Criminal Mischief                   | 5/4/2020 20:36  | 5/4/2020 23:08  |                    | 151.4                  | A140         | E MAIN ST, SUBLIMITY/NE PINE ST, SUI | Monday      | Other    |
| SMS202005050147 | Silent Alarm - Police               | 5/5/2020 17:12  | 5/5/2020 19:55  | 23.0               | 140.3                  | A155         | 701 SE CONIFER CT (MapBook:4230), @  | Tuesday     | Other    |
| SMS202005060063 | Harassment                          | 5/6/2020 11:03  | 5/6/2020 11:54  | 0.1                | 50.4                   | A114         | 116 NE BROADWAY ST (MapBook:4230     | Wednesday   | Contract |
| SMS202005090012 | Check Welfare                       | 5/9/2020 2:41   | 5/9/2020 4:23   | 26.7               | 74.8                   | A139         | 317 SE BROADWAY ST (MapBook:4230     | Saturday    | Other    |
| SMS202005090097 | Disturbance                         | 5/9/2020 15:37  | 5/9/2020 16:37  | 18.9               | 41.8                   | A136         | 618 SE APPALOOSA ST (MapBook:4230    | Saturday    | Other    |
| SMS202005090133 | Traff Stop / Violation              | 5/9/2020 19:49  | 5/9/2020 19:58  | 0.0                | 8.9                    | A161         | NW STARR ST, SUBLIMITY/NW JOHNSC     | Saturday    | Other    |
| SMS202005120053 | Silent Alarm - Police               | 5/12/2020 9:59  | 5/12/2020 10:09 |                    | 10.2                   | A114         | 114 SE CHURCH ST (MapBook:4230), @   | Tuesday     | Contract |
| SMS202005120090 | Assist Other Agency                 | 5/12/2020 13:56 | 5/12/2020 14:14 |                    | 18.1                   | A114         | 1073 NE PINE VIEW DR (MapBook:423:   | Tuesday     | Contract |
| SMS202005120096 | <b>Emotionally Disturbed Person</b> | 5/12/2020 14:26 | 5/12/2020 15:32 | 2.5                | 63.4                   | A114         | 1073 NE PINE VIEW DR (MapBook:423:   | Tuesday     | Contract |
| SMS202005120124 | Check Welfare                       | 5/12/2020 18:27 | 5/12/2020 19:48 | 13.9               | 67.6                   | A106         | N CENTER ST, SUBLIMITY/E MAIN ST, S  | Tuesday     | Other    |
| SMS202005170114 | Death Investigation                 | 5/17/2020 16:40 | 5/17/2020 20:34 | 20.0               | 214.1                  | A136         | 340 NE CREST ST #36 (MapBook:4230),  | Sunday      | Other    |
| SMS202005170169 | E911 Hangup                         | 5/17/2020 21:32 | 5/17/2020 21:57 | 7.0                | 17.7                   | A035         | 337 SE BROADWAY ST (MapBook:4230     | Sunday      | Other    |
| SMS202005180123 | E911 Hangup                         | 5/18/2020 15:32 | 5/18/2020 16:54 | 5.8                | 76.1                   | A108         | 245 NW JOHNSON ST (MapBook:4230)     | Monday      | Other    |
| SMS202005180157 | Death Investigation                 | 5/18/2020 20:57 | 5/18/2020 23:27 | 5.3                | 145.5                  | A155         | 658 NE PINE ST (MapBook:4230), SUBL  | Monday      | Other    |
| SMS202005190077 | Traff Stop / Violation              | 5/19/2020 11:36 | 5/19/2020 11:45 | 0.0                | 8.6                    | A114         | 500 NE STARR ST (MapBook:4230), SUI  | Tuesday     | Contract |
| SMS202005190186 | Suspicious Activity                 | 5/19/2020 22:33 | 5/19/2020 23:17 | 12.2               | 31.0                   | A139         | 236 SE CHURCH ST (MapBook:4230), S   | Tuesday     | Other    |
| SMS202005200077 | Suspicious Person                   | 5/20/2020 10:21 | 5/20/2020 10:43 | 0.0                | 22.4                   | A114         | SE 7TH ST, SUBLIMITY/S CENTER ST, SU | Wednesday   | Contract |
| SMS202005200120 | Traff Stop / Violation              | 5/20/2020 13:23 | 5/20/2020 13:38 | 0.0                | 15.1                   | A114         | 500 N CENTER ST (MapBook:4230), SU   | Wednesday   | Contract |
| SMS202005200174 | Theft                               | 5/20/2020 17:28 | 5/20/2020 18:03 |                    | 34.4                   | A166         | 186 SE PINE ST (MapBook:4230), SUBL  | Wednesday   | Other    |
| SMS202005220182 | Noise Complaint                     | 5/22/2020 22:04 | 5/23/2020 0:19  |                    | 135.0                  | A025         | 470 SE ARBOR ST (MapBook:4230), SU   | Friday      | Other    |
| SMS202005230064 | Citizen Contact / Assist            | 5/23/2020 12:27 | 5/23/2020 13:11 |                    | 43.8                   | A046         | 524 NW SUNRISE PL (MapBook:4230),    | Saturday    | Other    |
| SMS202005240194 | Suspicious Vehicle                  | 5/24/2020 20:44 | 5/24/2020 22:16 | 12.3               | 79.3                   | A140         | 365 NE STARR ST (MapBook:4230), @S   | Sunday      | Other    |
| SMS202005260209 | Tow                                 | 5/27/2020 0:16  | 5/27/2020 0:22  |                    | 5.6                    | A025         | 315 SW 9TH ST (MapBook:4330), SUBL   | Tuesday     | Other    |
| SMS202005270141 | Runaway Juvenile                    | 5/27/2020 20:37 | 5/27/2020 21:36 | 4.2                | 54.6                   | A120         | 813 SW 8TH ST (MapBook:4230), SUBL   | Wednesday   | Other    |
| SMS202005280054 | Runaway Juvenile                    | 5/28/2020 10:43 | 5/28/2020 10:56 | 0.7                | 12.5                   | A114         | 813 SW 8TH ST (MapBook:4230), SUBL   | Thursday    | Contract |
| SMS202005290206 | Noise Complaint                     | 5/29/2020 22:01 | 5/29/2020 23:38 | 5.5                | 91.9                   | A035         | 495 NW MORNING CREST CT (MapBoo      | Friday      | Other    |