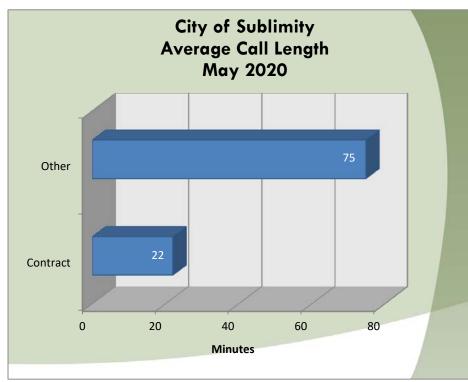

## Call Type by Primary Deputy Sublimity - May 2020

| EVENTID         | Combined Type                       | DISPATCH_DATE ( | CLEARED_DATE    | Arrival in Minutes | Call Length in Minutes | PRIMARY_UNIT | LOCATION                             | Day of Week | Deputy   |
|-----------------|-------------------------------------|-----------------|-----------------|--------------------|------------------------|--------------|--------------------------------------|-------------|----------|
| SMS202005010165 | Area Check                          | 5/1/2020 21:57  | 5/1/2020 22:05  | 0.0                | 8.1                    | A035         | SW SUBLIMITY BV/CASCADE HW SE(Ma     | Friday      | Other    |
| SMS202005040071 | Silent Alarm - Police               | 5/4/2020 11:20  | 5/4/2020 11:30  | 1.4                | 8.6                    | A114         | 114 SE CHURCH ST (MapBook:4230), @   | Monday      | Contract |
| SMS202005040079 | Theft                               | 5/4/2020 11:47  | 5/4/2020 12:11  | 0.1                | 23.6                   | A114         | 325 NE BLOSSOM CT (MapBook:4231),    | Monday      | Contract |
| SMS202005040083 | Silent Alarm - Police               | 5/4/2020 12:06  | 5/4/2020 12:15  |                    | 9.0                    | A114         | 114 SE CHURCH ST (MapBook:4230), @   | Monday      | Contract |
| SMS202005040094 | Silent Alarm - Police               |                 | 5/4/2020 13:10  |                    |                        |              | 114 SE CHURCH ST (MapBook:4230), @   | Monday      | Other    |
| SMS202005040160 | Criminal Mischief                   | 5/4/2020 20:36  | 5/4/2020 23:08  |                    | 151.4                  | A140         | E MAIN ST, SUBLIMITY/NE PINE ST, SUI | Monday      | Other    |
| SMS202005050147 | Silent Alarm - Police               | 5/5/2020 17:12  | 5/5/2020 19:55  | 23.0               | 140.3                  | A155         | 701 SE CONIFER CT (MapBook:4230), @  | Tuesday     | Other    |
| SMS202005060063 | Harassment                          | 5/6/2020 11:03  | 5/6/2020 11:54  | 0.1                | 50.4                   | A114         | 116 NE BROADWAY ST (MapBook:4230     | Wednesday   | Contract |
| SMS202005090012 | Check Welfare                       | 5/9/2020 2:41   | 5/9/2020 4:23   | 26.7               | 74.8                   | A139         | 317 SE BROADWAY ST (MapBook:4230     | Saturday    | Other    |
| SMS202005090097 | Disturbance                         | 5/9/2020 15:37  | 5/9/2020 16:37  | 18.9               | 41.8                   | A136         | 618 SE APPALOOSA ST (MapBook:4230    | Saturday    | Other    |
| SMS202005090133 | Traff Stop / Violation              | 5/9/2020 19:49  | 5/9/2020 19:58  | 0.0                | 8.9                    | A161         | NW STARR ST, SUBLIMITY/NW JOHNSC     | Saturday    | Other    |
| SMS202005120053 | Silent Alarm - Police               | 5/12/2020 9:59  | 5/12/2020 10:09 |                    | 10.2                   | A114         | 114 SE CHURCH ST (MapBook:4230), @   | Tuesday     | Contract |
| SMS202005120090 | Assist Other Agency                 | 5/12/2020 13:56 | 5/12/2020 14:14 |                    | 18.1                   | A114         | 1073 NE PINE VIEW DR (MapBook:423:   | Tuesday     | Contract |
| SMS202005120096 | <b>Emotionally Disturbed Person</b> | 5/12/2020 14:26 | 5/12/2020 15:32 | 2.5                | 63.4                   | A114         | 1073 NE PINE VIEW DR (MapBook:423:   | Tuesday     | Contract |
| SMS202005120124 | Check Welfare                       | 5/12/2020 18:27 | 5/12/2020 19:48 | 13.9               | 67.6                   | A106         | N CENTER ST, SUBLIMITY/E MAIN ST, S  | Tuesday     | Other    |
| SMS202005170114 | Death Investigation                 | 5/17/2020 16:40 | 5/17/2020 20:34 | 20.0               | 214.1                  | A136         | 340 NE CREST ST #36 (MapBook:4230),  | Sunday      | Other    |
| SMS202005170169 | E911 Hangup                         | 5/17/2020 21:32 | 5/17/2020 21:57 | 7.0                | 17.7                   | A035         | 337 SE BROADWAY ST (MapBook:4230     | Sunday      | Other    |
| SMS202005180123 | E911 Hangup                         | 5/18/2020 15:32 | 5/18/2020 16:54 | 5.8                | 76.1                   | A108         | 245 NW JOHNSON ST (MapBook:4230)     | Monday      | Other    |
| SMS202005180157 | Death Investigation                 | 5/18/2020 20:57 | 5/18/2020 23:27 | 5.3                | 145.5                  | A155         | 658 NE PINE ST (MapBook:4230), SUBL  | Monday      | Other    |
| SMS202005190077 | Traff Stop / Violation              | 5/19/2020 11:36 | 5/19/2020 11:45 | 0.0                | 8.6                    | A114         | 500 NE STARR ST (MapBook:4230), SUI  | Tuesday     | Contract |
| SMS202005190186 | Suspicious Activity                 | 5/19/2020 22:33 | 5/19/2020 23:17 | 12.2               | 31.0                   | A139         | 236 SE CHURCH ST (MapBook:4230), S   | Tuesday     | Other    |
| SMS202005200077 | Suspicious Person                   | 5/20/2020 10:21 | 5/20/2020 10:43 | 0.0                | 22.4                   | A114         | SE 7TH ST, SUBLIMITY/S CENTER ST, SU | Wednesday   | Contract |
| SMS202005200120 | Traff Stop / Violation              | 5/20/2020 13:23 | 5/20/2020 13:38 | 0.0                | 15.1                   | A114         | 500 N CENTER ST (MapBook:4230), SU   | Wednesday   | Contract |
| SMS202005200174 | Theft                               | 5/20/2020 17:28 | 5/20/2020 18:03 |                    | 34.4                   | A166         | 186 SE PINE ST (MapBook:4230), SUBL  | Wednesday   | Other    |
| SMS202005220182 | Noise Complaint                     | 5/22/2020 22:04 | 5/23/2020 0:19  |                    | 135.0                  | A025         | 470 SE ARBOR ST (MapBook:4230), SU   | Friday      | Other    |
| SMS202005230064 | Citizen Contact / Assist            | 5/23/2020 12:27 | 5/23/2020 13:11 |                    | 43.8                   | A046         | 524 NW SUNRISE PL (MapBook:4230),    | Saturday    | Other    |
| SMS202005240194 | Suspicious Vehicle                  | 5/24/2020 20:44 | 5/24/2020 22:16 | 12.3               | 79.3                   | A140         | 365 NE STARR ST (MapBook:4230), @S   | Sunday      | Other    |
| SMS202005260209 | Tow                                 | 5/27/2020 0:16  | 5/27/2020 0:22  |                    | 5.6                    | A025         | 315 SW 9TH ST (MapBook:4330), SUBL   | Tuesday     | Other    |
| SMS202005270141 | Runaway Juvenile                    | 5/27/2020 20:37 | 5/27/2020 21:36 | 4.2                | 54.6                   | A120         | 813 SW 8TH ST (MapBook:4230), SUBL   | Wednesday   | Other    |
| SMS202005280054 | Runaway Juvenile                    | 5/28/2020 10:43 | 5/28/2020 10:56 | 0.7                | 12.5                   | A114         | 813 SW 8TH ST (MapBook:4230), SUBL   | Thursday    | Contract |
| SMS202005290206 | Noise Complaint                     | 5/29/2020 22:01 | 5/29/2020 23:38 | 5.5                | 91.9                   | A035         | 495 NW MORNING CREST CT (MapBoo      | Friday      | Other    |