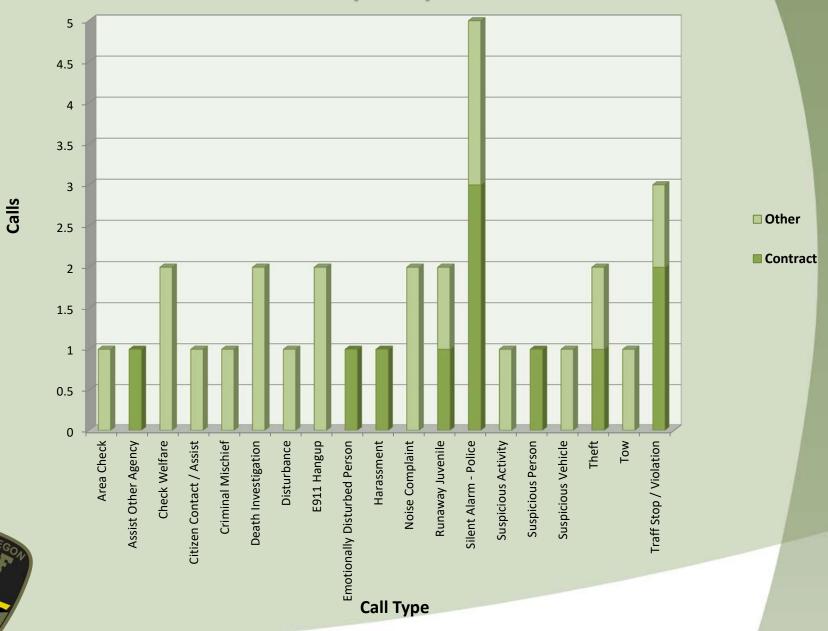

## Call Type by Primary Deputy Sublimity - May 2020

| EVENTID         | Combined Type                       | DISPATCH_DATE ( | CLEARED_DATE    | Arrival in Minutes | Call Length in Minutes | PRIMARY_UNIT | LOCATION                             | Day of Week | Deputy   |
|-----------------|-------------------------------------|-----------------|-----------------|--------------------|------------------------|--------------|--------------------------------------|-------------|----------|
| SMS202005010165 | Area Check                          | 5/1/2020 21:57  | 5/1/2020 22:05  | 0.0                | 8.1                    | A035         | SW SUBLIMITY BV/CASCADE HW SE(Ma     | Friday      | Other    |
| SMS202005040071 | Silent Alarm - Police               | 5/4/2020 11:20  | 5/4/2020 11:30  | 1.4                | 8.6                    | A114         | 114 SE CHURCH ST (MapBook:4230), @   | Monday      | Contract |
| SMS202005040079 | Theft                               | 5/4/2020 11:47  | 5/4/2020 12:11  | 0.1                | 23.6                   | A114         | 325 NE BLOSSOM CT (MapBook:4231),    | Monday      | Contract |
| SMS202005040083 | Silent Alarm - Police               | 5/4/2020 12:06  | 5/4/2020 12:15  |                    | 9.0                    | A114         | 114 SE CHURCH ST (MapBook:4230), @   | Monday      | Contract |
| SMS202005040094 | Silent Alarm - Police               |                 | 5/4/2020 13:10  |                    |                        |              | 114 SE CHURCH ST (MapBook:4230), @   | Monday      | Other    |
| SMS202005040160 | Criminal Mischief                   | 5/4/2020 20:36  | 5/4/2020 23:08  |                    | 151.4                  | A140         | E MAIN ST, SUBLIMITY/NE PINE ST, SUI | Monday      | Other    |
| SMS202005050147 | Silent Alarm - Police               | 5/5/2020 17:12  | 5/5/2020 19:55  | 23.0               | 140.3                  | A155         | 701 SE CONIFER CT (MapBook:4230), @  | Tuesday     | Other    |
| SMS202005060063 | Harassment                          | 5/6/2020 11:03  | 5/6/2020 11:54  | 0.1                | 50.4                   | A114         | 116 NE BROADWAY ST (MapBook:4230     | Wednesday   | Contract |
| SMS202005090012 | Check Welfare                       | 5/9/2020 2:41   | 5/9/2020 4:23   | 26.7               | 74.8                   | A139         | 317 SE BROADWAY ST (MapBook:4230     | Saturday    | Other    |
| SMS202005090097 | Disturbance                         | 5/9/2020 15:37  | 5/9/2020 16:37  | 18.9               | 41.8                   | A136         | 618 SE APPALOOSA ST (MapBook:4230    | Saturday    | Other    |
| SMS202005090133 | Traff Stop / Violation              | 5/9/2020 19:49  | 5/9/2020 19:58  | 0.0                | 8.9                    | A161         | NW STARR ST, SUBLIMITY/NW JOHNSC     | Saturday    | Other    |
| SMS202005120053 | Silent Alarm - Police               | 5/12/2020 9:59  | 5/12/2020 10:09 |                    | 10.2                   | A114         | 114 SE CHURCH ST (MapBook:4230), @   | Tuesday     | Contract |
| SMS202005120090 | Assist Other Agency                 | 5/12/2020 13:56 | 5/12/2020 14:14 |                    | 18.1                   | A114         | 1073 NE PINE VIEW DR (MapBook:423:   | Tuesday     | Contract |
| SMS202005120096 | <b>Emotionally Disturbed Person</b> | 5/12/2020 14:26 | 5/12/2020 15:32 | 2.5                | 63.4                   | A114         | 1073 NE PINE VIEW DR (MapBook:423:   | Tuesday     | Contract |
| SMS202005120124 | Check Welfare                       | 5/12/2020 18:27 | 5/12/2020 19:48 | 13.9               | 67.6                   | A106         | N CENTER ST, SUBLIMITY/E MAIN ST, S  | Tuesday     | Other    |
| SMS202005170114 | Death Investigation                 | 5/17/2020 16:40 | 5/17/2020 20:34 | 20.0               | 214.1                  | A136         | 340 NE CREST ST #36 (MapBook:4230),  | Sunday      | Other    |
| SMS202005170169 | E911 Hangup                         | 5/17/2020 21:32 | 5/17/2020 21:57 | 7.0                | 17.7                   | A035         | 337 SE BROADWAY ST (MapBook:4230     | Sunday      | Other    |
| SMS202005180123 | E911 Hangup                         | 5/18/2020 15:32 | 5/18/2020 16:54 | 5.8                | 76.1                   | A108         | 245 NW JOHNSON ST (MapBook:4230)     | Monday      | Other    |
| SMS202005180157 | Death Investigation                 | 5/18/2020 20:57 | 5/18/2020 23:27 | 5.3                | 145.5                  | A155         | 658 NE PINE ST (MapBook:4230), SUBL  | Monday      | Other    |
| SMS202005190077 | Traff Stop / Violation              | 5/19/2020 11:36 | 5/19/2020 11:45 | 0.0                | 8.6                    | A114         | 500 NE STARR ST (MapBook:4230), SUI  | Tuesday     | Contract |
| SMS202005190186 | Suspicious Activity                 | 5/19/2020 22:33 | 5/19/2020 23:17 | 12.2               | 31.0                   | A139         | 236 SE CHURCH ST (MapBook:4230), S   | Tuesday     | Other    |
| SMS202005200077 | Suspicious Person                   | 5/20/2020 10:21 | 5/20/2020 10:43 | 0.0                | 22.4                   | A114         | SE 7TH ST, SUBLIMITY/S CENTER ST, SU | Wednesday   | Contract |
| SMS202005200120 | Traff Stop / Violation              | 5/20/2020 13:23 | 5/20/2020 13:38 | 0.0                | 15.1                   | A114         | 500 N CENTER ST (MapBook:4230), SU   | Wednesday   | Contract |
| SMS202005200174 | Theft                               | 5/20/2020 17:28 | 5/20/2020 18:03 |                    | 34.4                   | A166         | 186 SE PINE ST (MapBook:4230), SUBL  | Wednesday   | Other    |
| SMS202005220182 | Noise Complaint                     | 5/22/2020 22:04 | 5/23/2020 0:19  |                    | 135.0                  | A025         | 470 SE ARBOR ST (MapBook:4230), SU   | Friday      | Other    |
| SMS202005230064 | Citizen Contact / Assist            | 5/23/2020 12:27 | 5/23/2020 13:11 |                    | 43.8                   | A046         | 524 NW SUNRISE PL (MapBook:4230),    | Saturday    | Other    |
| SMS202005240194 | Suspicious Vehicle                  | 5/24/2020 20:44 | 5/24/2020 22:16 | 12.3               | 79.3                   | A140         | 365 NE STARR ST (MapBook:4230), @S   | Sunday      | Other    |
| SMS202005260209 | Tow                                 | 5/27/2020 0:16  | 5/27/2020 0:22  |                    | 5.6                    | A025         | 315 SW 9TH ST (MapBook:4330), SUBL   | Tuesday     | Other    |
| SMS202005270141 | Runaway Juvenile                    | 5/27/2020 20:37 | 5/27/2020 21:36 | 4.2                | 54.6                   | A120         | 813 SW 8TH ST (MapBook:4230), SUBL   | Wednesday   | Other    |
| SMS202005280054 | Runaway Juvenile                    | 5/28/2020 10:43 | 5/28/2020 10:56 | 0.7                | 12.5                   | A114         | 813 SW 8TH ST (MapBook:4230), SUBL   | Thursday    | Contract |
| SMS202005290206 | Noise Complaint                     | 5/29/2020 22:01 | 5/29/2020 23:38 | 5.5                | 91.9                   | A035         | 495 NW MORNING CREST CT (MapBoo      | Friday      | Other    |