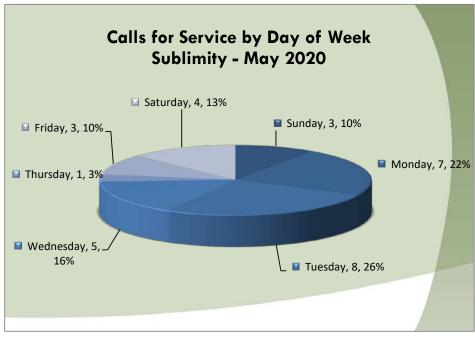

## Call Type by Primary Deputy Sublimity - May 2020

| EVENTID         | Combined Type                       | DISPATCH_DATE ( | CLEARED_DATE    | Arrival in Minutes | Call Length in Minutes | PRIMARY_UNIT | LOCATION                             | Day of Week | Deputy   |
|-----------------|-------------------------------------|-----------------|-----------------|--------------------|------------------------|--------------|--------------------------------------|-------------|----------|
| SMS202005010165 | Area Check                          | 5/1/2020 21:57  | 5/1/2020 22:05  | 0.0                | 8.1                    | A035         | SW SUBLIMITY BV/CASCADE HW SE(Ma     | Friday      | Other    |
| SMS202005040071 | Silent Alarm - Police               | 5/4/2020 11:20  | 5/4/2020 11:30  | 1.4                | 8.6                    | A114         | 114 SE CHURCH ST (MapBook:4230), @   | Monday      | Contract |
| SMS202005040079 | Theft                               | 5/4/2020 11:47  | 5/4/2020 12:11  | 0.1                | 23.6                   | A114         | 325 NE BLOSSOM CT (MapBook:4231),    | Monday      | Contract |
| SMS202005040083 | Silent Alarm - Police               | 5/4/2020 12:06  | 5/4/2020 12:15  |                    | 9.0                    | A114         | 114 SE CHURCH ST (MapBook:4230), @   | Monday      | Contract |
| SMS202005040094 | Silent Alarm - Police               |                 | 5/4/2020 13:10  |                    |                        |              | 114 SE CHURCH ST (MapBook:4230), @   | Monday      | Other    |
| SMS202005040160 | Criminal Mischief                   | 5/4/2020 20:36  | 5/4/2020 23:08  |                    | 151.4                  | A140         | E MAIN ST, SUBLIMITY/NE PINE ST, SUI | Monday      | Other    |
| SMS202005050147 | Silent Alarm - Police               | 5/5/2020 17:12  | 5/5/2020 19:55  | 23.0               | 140.3                  | A155         | 701 SE CONIFER CT (MapBook:4230), @  | Tuesday     | Other    |
| SMS202005060063 | Harassment                          | 5/6/2020 11:03  | 5/6/2020 11:54  | 0.1                | 50.4                   | A114         | 116 NE BROADWAY ST (MapBook:4230     | Wednesday   | Contract |
| SMS202005090012 | Check Welfare                       | 5/9/2020 2:41   | 5/9/2020 4:23   | 26.7               | 74.8                   | A139         | 317 SE BROADWAY ST (MapBook:4230     | Saturday    | Other    |
| SMS202005090097 | Disturbance                         | 5/9/2020 15:37  | 5/9/2020 16:37  | 18.9               | 41.8                   | A136         | 618 SE APPALOOSA ST (MapBook:4230    | Saturday    | Other    |
| SMS202005090133 | Traff Stop / Violation              | 5/9/2020 19:49  | 5/9/2020 19:58  | 0.0                | 8.9                    | A161         | NW STARR ST, SUBLIMITY/NW JOHNSC     | Saturday    | Other    |
| SMS202005120053 | Silent Alarm - Police               | 5/12/2020 9:59  | 5/12/2020 10:09 |                    | 10.2                   | A114         | 114 SE CHURCH ST (MapBook:4230), @   | Tuesday     | Contract |
| SMS202005120090 | Assist Other Agency                 | 5/12/2020 13:56 | 5/12/2020 14:14 |                    | 18.1                   | A114         | 1073 NE PINE VIEW DR (MapBook:423:   | Tuesday     | Contract |
| SMS202005120096 | <b>Emotionally Disturbed Person</b> | 5/12/2020 14:26 | 5/12/2020 15:32 | 2.5                | 63.4                   | A114         | 1073 NE PINE VIEW DR (MapBook:423:   | Tuesday     | Contract |
| SMS202005120124 | Check Welfare                       | 5/12/2020 18:27 | 5/12/2020 19:48 | 13.9               | 67.6                   | A106         | N CENTER ST, SUBLIMITY/E MAIN ST, S  | Tuesday     | Other    |
| SMS202005170114 | Death Investigation                 | 5/17/2020 16:40 | 5/17/2020 20:34 | 20.0               | 214.1                  | A136         | 340 NE CREST ST #36 (MapBook:4230),  | Sunday      | Other    |
| SMS202005170169 | E911 Hangup                         | 5/17/2020 21:32 | 5/17/2020 21:57 | 7.0                | 17.7                   | A035         | 337 SE BROADWAY ST (MapBook:4230     | Sunday      | Other    |
| SMS202005180123 | E911 Hangup                         | 5/18/2020 15:32 | 5/18/2020 16:54 | 5.8                | 76.1                   | A108         | 245 NW JOHNSON ST (MapBook:4230)     | Monday      | Other    |
| SMS202005180157 | Death Investigation                 | 5/18/2020 20:57 | 5/18/2020 23:27 | 5.3                | 145.5                  | A155         | 658 NE PINE ST (MapBook:4230), SUBL  | Monday      | Other    |
| SMS202005190077 | Traff Stop / Violation              | 5/19/2020 11:36 | 5/19/2020 11:45 | 0.0                | 8.6                    | A114         | 500 NE STARR ST (MapBook:4230), SUI  | Tuesday     | Contract |
| SMS202005190186 | Suspicious Activity                 | 5/19/2020 22:33 | 5/19/2020 23:17 | 12.2               | 31.0                   | A139         | 236 SE CHURCH ST (MapBook:4230), S   | Tuesday     | Other    |
| SMS202005200077 | Suspicious Person                   | 5/20/2020 10:21 | 5/20/2020 10:43 | 0.0                | 22.4                   | A114         | SE 7TH ST, SUBLIMITY/S CENTER ST, SU | Wednesday   | Contract |
| SMS202005200120 | Traff Stop / Violation              | 5/20/2020 13:23 | 5/20/2020 13:38 | 0.0                | 15.1                   | A114         | 500 N CENTER ST (MapBook:4230), SU   | Wednesday   | Contract |
| SMS202005200174 | Theft                               | 5/20/2020 17:28 | 5/20/2020 18:03 |                    | 34.4                   | A166         | 186 SE PINE ST (MapBook:4230), SUBL  | Wednesday   | Other    |
| SMS202005220182 | Noise Complaint                     | 5/22/2020 22:04 | 5/23/2020 0:19  |                    | 135.0                  | A025         | 470 SE ARBOR ST (MapBook:4230), SU   | Friday      | Other    |
| SMS202005230064 | Citizen Contact / Assist            | 5/23/2020 12:27 | 5/23/2020 13:11 |                    | 43.8                   | A046         | 524 NW SUNRISE PL (MapBook:4230),    | Saturday    | Other    |
| SMS202005240194 | Suspicious Vehicle                  | 5/24/2020 20:44 | 5/24/2020 22:16 | 12.3               | 79.3                   | A140         | 365 NE STARR ST (MapBook:4230), @S   | Sunday      | Other    |
| SMS202005260209 | Tow                                 | 5/27/2020 0:16  | 5/27/2020 0:22  |                    | 5.6                    | A025         | 315 SW 9TH ST (MapBook:4330), SUBL   | Tuesday     | Other    |
| SMS202005270141 | Runaway Juvenile                    | 5/27/2020 20:37 | 5/27/2020 21:36 | 4.2                | 54.6                   | A120         | 813 SW 8TH ST (MapBook:4230), SUBL   | Wednesday   | Other    |
| SMS202005280054 | Runaway Juvenile                    | 5/28/2020 10:43 | 5/28/2020 10:56 | 0.7                | 12.5                   | A114         | 813 SW 8TH ST (MapBook:4230), SUBL   | Thursday    | Contract |
| SMS202005290206 | Noise Complaint                     | 5/29/2020 22:01 | 5/29/2020 23:38 | 5.5                | 91.9                   | A035         | 495 NW MORNING CREST CT (MapBoo      | Friday      | Other    |