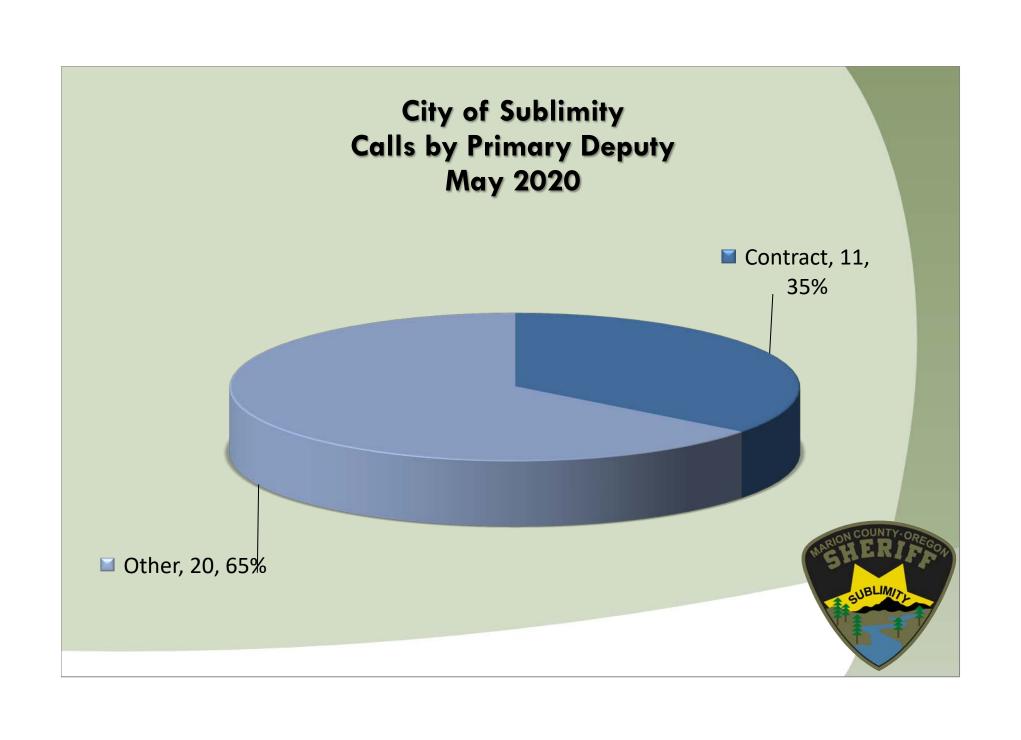

## Call Type by Primary Deputy Sublimity - May 2020

| EVENTID         | Combined Type                       | DISPATCH_DATE ( | CLEARED_DATE    | Arrival in Minutes | Call Length in Minutes | PRIMARY_UNIT | LOCATION                             | Day of Week | Deputy   |
|-----------------|-------------------------------------|-----------------|-----------------|--------------------|------------------------|--------------|--------------------------------------|-------------|----------|
| SMS202005010165 | Area Check                          | 5/1/2020 21:57  | 5/1/2020 22:05  | 0.0                | 8.1                    | A035         | SW SUBLIMITY BV/CASCADE HW SE(Ma     | Friday      | Other    |
| SMS202005040071 | Silent Alarm - Police               | 5/4/2020 11:20  | 5/4/2020 11:30  | 1.4                | 8.6                    | A114         | 114 SE CHURCH ST (MapBook:4230), @   | Monday      | Contract |
| SMS202005040079 | Theft                               | 5/4/2020 11:47  | 5/4/2020 12:11  | 0.1                | 23.6                   | A114         | 325 NE BLOSSOM CT (MapBook:4231),    | Monday      | Contract |
| SMS202005040083 | Silent Alarm - Police               | 5/4/2020 12:06  | 5/4/2020 12:15  |                    | 9.0                    | A114         | 114 SE CHURCH ST (MapBook:4230), @   | Monday      | Contract |
| SMS202005040094 | Silent Alarm - Police               |                 | 5/4/2020 13:10  |                    |                        |              | 114 SE CHURCH ST (MapBook:4230), @   | Monday      | Other    |
| SMS202005040160 | Criminal Mischief                   | 5/4/2020 20:36  | 5/4/2020 23:08  |                    | 151.4                  | A140         | E MAIN ST, SUBLIMITY/NE PINE ST, SUI | Monday      | Other    |
| SMS202005050147 | Silent Alarm - Police               | 5/5/2020 17:12  | 5/5/2020 19:55  | 23.0               | 140.3                  | A155         | 701 SE CONIFER CT (MapBook:4230), @  | Tuesday     | Other    |
| SMS202005060063 | Harassment                          | 5/6/2020 11:03  | 5/6/2020 11:54  | 0.1                | 50.4                   | A114         | 116 NE BROADWAY ST (MapBook:4230     | Wednesday   | Contract |
| SMS202005090012 | Check Welfare                       | 5/9/2020 2:41   | 5/9/2020 4:23   | 26.7               | 74.8                   | A139         | 317 SE BROADWAY ST (MapBook:4230     | Saturday    | Other    |
| SMS202005090097 | Disturbance                         | 5/9/2020 15:37  | 5/9/2020 16:37  | 18.9               | 41.8                   | A136         | 618 SE APPALOOSA ST (MapBook:4230    | Saturday    | Other    |
| SMS202005090133 | Traff Stop / Violation              | 5/9/2020 19:49  | 5/9/2020 19:58  | 0.0                | 8.9                    | A161         | NW STARR ST, SUBLIMITY/NW JOHNSC     | Saturday    | Other    |
| SMS202005120053 | Silent Alarm - Police               | 5/12/2020 9:59  | 5/12/2020 10:09 |                    | 10.2                   | A114         | 114 SE CHURCH ST (MapBook:4230), @   | Tuesday     | Contract |
| SMS202005120090 | Assist Other Agency                 | 5/12/2020 13:56 | 5/12/2020 14:14 |                    | 18.1                   | A114         | 1073 NE PINE VIEW DR (MapBook:423:   | Tuesday     | Contract |
| SMS202005120096 | <b>Emotionally Disturbed Person</b> | 5/12/2020 14:26 | 5/12/2020 15:32 | 2.5                | 63.4                   | A114         | 1073 NE PINE VIEW DR (MapBook:423:   | Tuesday     | Contract |
| SMS202005120124 | Check Welfare                       | 5/12/2020 18:27 | 5/12/2020 19:48 | 13.9               | 67.6                   | A106         | N CENTER ST, SUBLIMITY/E MAIN ST, S  | Tuesday     | Other    |
| SMS202005170114 | Death Investigation                 | 5/17/2020 16:40 | 5/17/2020 20:34 | 20.0               | 214.1                  | A136         | 340 NE CREST ST #36 (MapBook:4230),  | Sunday      | Other    |
| SMS202005170169 | E911 Hangup                         | 5/17/2020 21:32 | 5/17/2020 21:57 | 7.0                | 17.7                   | A035         | 337 SE BROADWAY ST (MapBook:4230     | Sunday      | Other    |
| SMS202005180123 | E911 Hangup                         | 5/18/2020 15:32 | 5/18/2020 16:54 | 5.8                | 76.1                   | A108         | 245 NW JOHNSON ST (MapBook:4230)     | Monday      | Other    |
| SMS202005180157 | Death Investigation                 | 5/18/2020 20:57 | 5/18/2020 23:27 | 5.3                | 145.5                  | A155         | 658 NE PINE ST (MapBook:4230), SUBL  | Monday      | Other    |
| SMS202005190077 | Traff Stop / Violation              | 5/19/2020 11:36 | 5/19/2020 11:45 | 0.0                | 8.6                    | A114         | 500 NE STARR ST (MapBook:4230), SUI  | Tuesday     | Contract |
| SMS202005190186 | Suspicious Activity                 | 5/19/2020 22:33 | 5/19/2020 23:17 | 12.2               | 31.0                   | A139         | 236 SE CHURCH ST (MapBook:4230), S   | Tuesday     | Other    |
| SMS202005200077 | Suspicious Person                   | 5/20/2020 10:21 | 5/20/2020 10:43 | 0.0                | 22.4                   | A114         | SE 7TH ST, SUBLIMITY/S CENTER ST, SU | Wednesday   | Contract |
| SMS202005200120 | Traff Stop / Violation              | 5/20/2020 13:23 | 5/20/2020 13:38 | 0.0                | 15.1                   | A114         | 500 N CENTER ST (MapBook:4230), SU   | Wednesday   | Contract |
| SMS202005200174 | Theft                               | 5/20/2020 17:28 | 5/20/2020 18:03 |                    | 34.4                   | A166         | 186 SE PINE ST (MapBook:4230), SUBL  | Wednesday   | Other    |
| SMS202005220182 | Noise Complaint                     | 5/22/2020 22:04 | 5/23/2020 0:19  |                    | 135.0                  | A025         | 470 SE ARBOR ST (MapBook:4230), SU   | Friday      | Other    |
| SMS202005230064 | Citizen Contact / Assist            | 5/23/2020 12:27 | 5/23/2020 13:11 |                    | 43.8                   | A046         | 524 NW SUNRISE PL (MapBook:4230),    | Saturday    | Other    |
| SMS202005240194 | Suspicious Vehicle                  | 5/24/2020 20:44 | 5/24/2020 22:16 | 12.3               | 79.3                   | A140         | 365 NE STARR ST (MapBook:4230), @S   | Sunday      | Other    |
| SMS202005260209 | Tow                                 | 5/27/2020 0:16  | 5/27/2020 0:22  |                    | 5.6                    | A025         | 315 SW 9TH ST (MapBook:4330), SUBL   | Tuesday     | Other    |
| SMS202005270141 | Runaway Juvenile                    | 5/27/2020 20:37 | 5/27/2020 21:36 | 4.2                | 54.6                   | A120         | 813 SW 8TH ST (MapBook:4230), SUBL   | Wednesday   | Other    |
| SMS202005280054 | Runaway Juvenile                    | 5/28/2020 10:43 | 5/28/2020 10:56 | 0.7                | 12.5                   | A114         | 813 SW 8TH ST (MapBook:4230), SUBL   | Thursday    | Contract |
| SMS202005290206 | Noise Complaint                     | 5/29/2020 22:01 | 5/29/2020 23:38 | 5.5                | 91.9                   | A035         | 495 NW MORNING CREST CT (MapBoo      | Friday      | Other    |