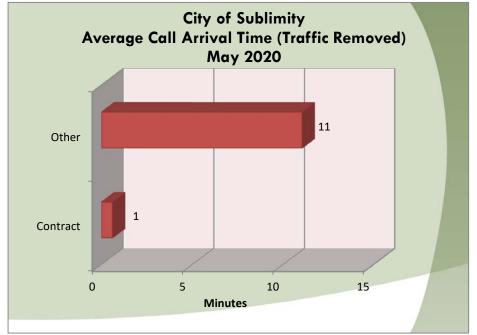

## Call Type by Primary Deputy Sublimity - May 2020

| EVENTID         | Combined Type                       | DISPATCH_DATE ( | CLEARED_DATE    | Arrival in Minutes | Call Length in Minutes | PRIMARY_UNIT | LOCATION                             | Day of Week | Deputy   |
|-----------------|-------------------------------------|-----------------|-----------------|--------------------|------------------------|--------------|--------------------------------------|-------------|----------|
| SMS202005010165 | Area Check                          | 5/1/2020 21:57  | 5/1/2020 22:05  | 0.0                | 8.1                    | A035         | SW SUBLIMITY BV/CASCADE HW SE(Ma     | Friday      | Other    |
| SMS202005040071 | Silent Alarm - Police               | 5/4/2020 11:20  | 5/4/2020 11:30  | 1.4                | 8.6                    | A114         | 114 SE CHURCH ST (MapBook:4230), @   | Monday      | Contract |
| SMS202005040079 | Theft                               | 5/4/2020 11:47  | 5/4/2020 12:11  | 0.1                | 23.6                   | A114         | 325 NE BLOSSOM CT (MapBook:4231),    | Monday      | Contract |
| SMS202005040083 | Silent Alarm - Police               | 5/4/2020 12:06  | 5/4/2020 12:15  |                    | 9.0                    | A114         | 114 SE CHURCH ST (MapBook:4230), @   | Monday      | Contract |
| SMS202005040094 | Silent Alarm - Police               |                 | 5/4/2020 13:10  |                    |                        |              | 114 SE CHURCH ST (MapBook:4230), @   | Monday      | Other    |
| SMS202005040160 | Criminal Mischief                   | 5/4/2020 20:36  | 5/4/2020 23:08  |                    | 151.4                  | A140         | E MAIN ST, SUBLIMITY/NE PINE ST, SUI | Monday      | Other    |
| SMS202005050147 | Silent Alarm - Police               | 5/5/2020 17:12  | 5/5/2020 19:55  | 23.0               | 140.3                  | A155         | 701 SE CONIFER CT (MapBook:4230), @  | Tuesday     | Other    |
| SMS202005060063 | Harassment                          | 5/6/2020 11:03  | 5/6/2020 11:54  | 0.1                | 50.4                   | A114         | 116 NE BROADWAY ST (MapBook:4230     | Wednesday   | Contract |
| SMS202005090012 | Check Welfare                       | 5/9/2020 2:41   | 5/9/2020 4:23   | 26.7               | 74.8                   | A139         | 317 SE BROADWAY ST (MapBook:4230     | Saturday    | Other    |
| SMS202005090097 | Disturbance                         | 5/9/2020 15:37  | 5/9/2020 16:37  | 18.9               | 41.8                   | A136         | 618 SE APPALOOSA ST (MapBook:4230    | Saturday    | Other    |
| SMS202005090133 | Traff Stop / Violation              | 5/9/2020 19:49  | 5/9/2020 19:58  | 0.0                | 8.9                    | A161         | NW STARR ST, SUBLIMITY/NW JOHNSC     | Saturday    | Other    |
| SMS202005120053 | Silent Alarm - Police               | 5/12/2020 9:59  | 5/12/2020 10:09 |                    | 10.2                   | A114         | 114 SE CHURCH ST (MapBook:4230), @   | Tuesday     | Contract |
| SMS202005120090 | Assist Other Agency                 | 5/12/2020 13:56 | 5/12/2020 14:14 |                    | 18.1                   | A114         | 1073 NE PINE VIEW DR (MapBook:423:   | Tuesday     | Contract |
| SMS202005120096 | <b>Emotionally Disturbed Person</b> | 5/12/2020 14:26 | 5/12/2020 15:32 | 2.5                | 63.4                   | A114         | 1073 NE PINE VIEW DR (MapBook:423:   | Tuesday     | Contract |
| SMS202005120124 | Check Welfare                       | 5/12/2020 18:27 | 5/12/2020 19:48 | 13.9               | 67.6                   | A106         | N CENTER ST, SUBLIMITY/E MAIN ST, S  | Tuesday     | Other    |
| SMS202005170114 | Death Investigation                 | 5/17/2020 16:40 | 5/17/2020 20:34 | 20.0               | 214.1                  | A136         | 340 NE CREST ST #36 (MapBook:4230),  | Sunday      | Other    |
| SMS202005170169 | E911 Hangup                         | 5/17/2020 21:32 | 5/17/2020 21:57 | 7.0                | 17.7                   | A035         | 337 SE BROADWAY ST (MapBook:4230     | Sunday      | Other    |
| SMS202005180123 | E911 Hangup                         | 5/18/2020 15:32 | 5/18/2020 16:54 | 5.8                | 76.1                   | A108         | 245 NW JOHNSON ST (MapBook:4230)     | Monday      | Other    |
| SMS202005180157 | Death Investigation                 | 5/18/2020 20:57 | 5/18/2020 23:27 | 5.3                | 145.5                  | A155         | 658 NE PINE ST (MapBook:4230), SUBL  | Monday      | Other    |
| SMS202005190077 | Traff Stop / Violation              | 5/19/2020 11:36 | 5/19/2020 11:45 | 0.0                | 8.6                    | A114         | 500 NE STARR ST (MapBook:4230), SUI  | Tuesday     | Contract |
| SMS202005190186 | Suspicious Activity                 | 5/19/2020 22:33 | 5/19/2020 23:17 | 12.2               | 31.0                   | A139         | 236 SE CHURCH ST (MapBook:4230), S   | Tuesday     | Other    |
| SMS202005200077 | Suspicious Person                   | 5/20/2020 10:21 | 5/20/2020 10:43 | 0.0                | 22.4                   | A114         | SE 7TH ST, SUBLIMITY/S CENTER ST, SU | Wednesday   | Contract |
| SMS202005200120 | Traff Stop / Violation              | 5/20/2020 13:23 | 5/20/2020 13:38 | 0.0                | 15.1                   | A114         | 500 N CENTER ST (MapBook:4230), SU   | Wednesday   | Contract |
| SMS202005200174 | Theft                               | 5/20/2020 17:28 | 5/20/2020 18:03 |                    | 34.4                   | A166         | 186 SE PINE ST (MapBook:4230), SUBL  | Wednesday   | Other    |
| SMS202005220182 | Noise Complaint                     | 5/22/2020 22:04 | 5/23/2020 0:19  |                    | 135.0                  | A025         | 470 SE ARBOR ST (MapBook:4230), SU   | Friday      | Other    |
| SMS202005230064 | Citizen Contact / Assist            | 5/23/2020 12:27 | 5/23/2020 13:11 |                    | 43.8                   | A046         | 524 NW SUNRISE PL (MapBook:4230),    | Saturday    | Other    |
| SMS202005240194 | Suspicious Vehicle                  | 5/24/2020 20:44 | 5/24/2020 22:16 | 12.3               | 79.3                   | A140         | 365 NE STARR ST (MapBook:4230), @S   | Sunday      | Other    |
| SMS202005260209 | Tow                                 | 5/27/2020 0:16  | 5/27/2020 0:22  |                    | 5.6                    | A025         | 315 SW 9TH ST (MapBook:4330), SUBL   | Tuesday     | Other    |
| SMS202005270141 | Runaway Juvenile                    | 5/27/2020 20:37 | 5/27/2020 21:36 | 4.2                | 54.6                   | A120         | 813 SW 8TH ST (MapBook:4230), SUBL   | Wednesday   | Other    |
| SMS202005280054 | Runaway Juvenile                    | 5/28/2020 10:43 | 5/28/2020 10:56 | 0.7                | 12.5                   | A114         | 813 SW 8TH ST (MapBook:4230), SUBL   | Thursday    | Contract |
| SMS202005290206 | Noise Complaint                     | 5/29/2020 22:01 | 5/29/2020 23:38 | 5.5                | 91.9                   | A035         | 495 NW MORNING CREST CT (MapBoo      | Friday      | Other    |