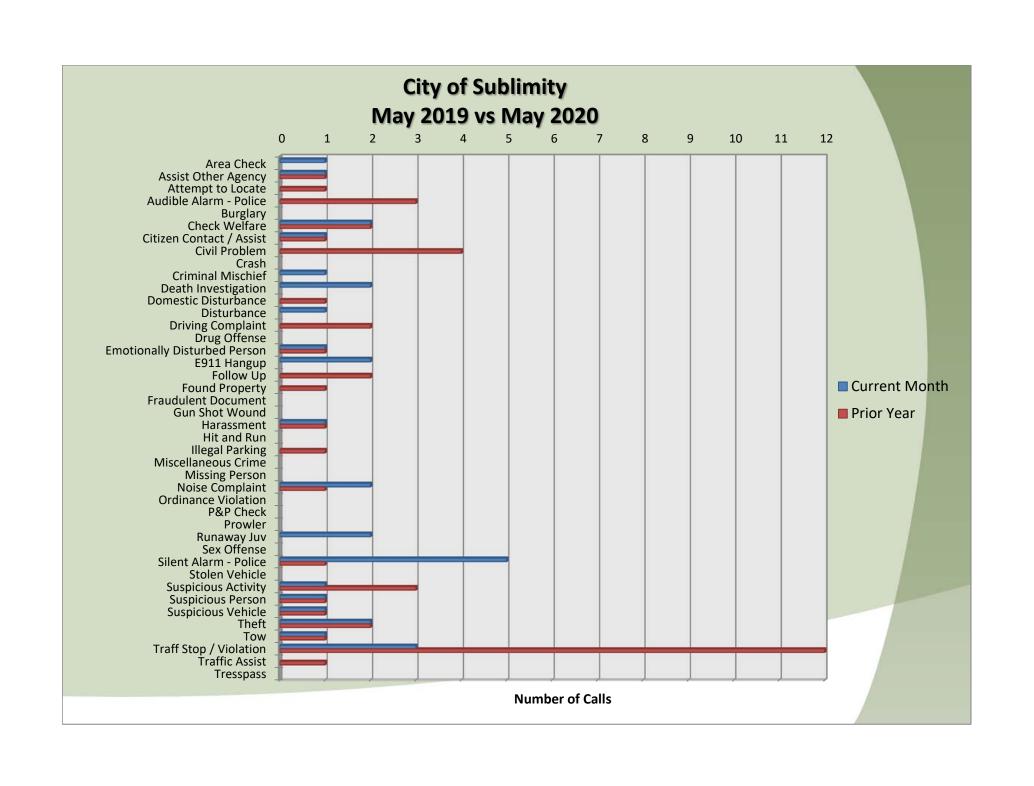

## Call Type by Primary Deputy Sublimity - May 2020



















| EVENTID         | Combined Type                       | DISPATCH_DATE ( | CLEARED_DATE    | Arrival in Minutes | Call Length in Minutes | PRIMARY_UNIT | LOCATION                             | Day of Week | Deputy   |
|-----------------|-------------------------------------|-----------------|-----------------|--------------------|------------------------|--------------|--------------------------------------|-------------|----------|
| SMS202005010165 | Area Check                          | 5/1/2020 21:57  | 5/1/2020 22:05  | 0.0                | 8.1                    | A035         | SW SUBLIMITY BV/CASCADE HW SE(Ma     | Friday      | Other    |
| SMS202005040071 | Silent Alarm - Police               | 5/4/2020 11:20  | 5/4/2020 11:30  | 1.4                | 8.6                    | A