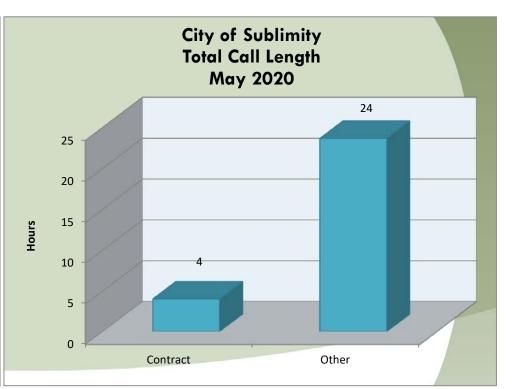

## Call Type by Primary Deputy Sublimity - May 2020

| EVENTID         | Combined Type                       | DISPATCH_DATE ( | CLEARED_DATE    | Arrival in Minutes | Call Length in Minutes | PRIMARY_UNIT | LOCATION                             | Day of Week | Deputy   |
|-----------------|-------------------------------------|-----------------|-----------------|--------------------|------------------------|--------------|--------------------------------------|-------------|----------|
| SMS202005010165 | Area Check                          | 5/1/2020 21:57  | 5/1/2020 22:05  | 0.0                | 8.1                    | A035         | SW SUBLIMITY BV/CASCADE HW SE(Ma     | Friday      | Other    |
| SMS202005040071 | Silent Alarm - Police               | 5/4/2020 11:20  | 5/4/2020 11:30  | 1.4                | 8.6                    | A114         | 114 SE CHURCH ST (MapBook:4230), @   | Monday      | Contract |
| SMS202005040079 | Theft                               | 5/4/2020 11:47  | 5/4/2020 12:11  | 0.1                | 23.6                   | A114         | 325 NE BLOSSOM CT (MapBook:4231),    | Monday      | Contract |
| SMS202005040083 | Silent Alarm - Police               | 5/4/2020 12:06  | 5/4/2020 12:15  |                    | 9.0                    | A114         | 114 SE CHURCH ST (MapBook:4230), @   | Monday      | Contract |
| SMS202005040094 | Silent Alarm - Police               |                 | 5/4/2020 13:10  |                    |                        |              | 114 SE CHURCH ST (MapBook:4230), @   | Monday      | Other    |
| SMS202005040160 | Criminal Mischief                   | 5/4/2020 20:36  | 5/4/2020 23:08  |                    | 151.4                  | A140         | E MAIN ST, SUBLIMITY/NE PINE ST, SUI | Monday      | Other    |
| SMS202005050147 | Silent Alarm - Police               | 5/5/2020 17:12  | 5/5/2020 19:55  | 23.0               | 140.3                  | A155         | 701 SE CONIFER CT (MapBook:4230), @  | Tuesday     | Other    |
| SMS202005060063 | Harassment                          | 5/6/2020 11:03  | 5/6/2020 11:54  | 0.1                | 50.4                   | A114         | 116 NE BROADWAY ST (MapBook:4230     | Wednesday   | Contract |
| SMS202005090012 | Check Welfare                       | 5/9/2020 2:41   | 5/9/2020 4:23   | 26.7               | 74.8                   | A139         | 317 SE BROADWAY ST (MapBook:4230     | Saturday    | Other    |
| SMS202005090097 | Disturbance                         | 5/9/2020 15:37  | 5/9/2020 16:37  | 18.9               | 41.8                   | A136         | 618 SE APPALOOSA ST (MapBook:4230    | Saturday    | Other    |
| SMS202005090133 | Traff Stop / Violation              | 5/9/2020 19:49  | 5/9/2020 19:58  | 0.0                | 8.9                    | A161         | NW STARR ST, SUBLIMITY/NW JOHNSC     | Saturday    | Other    |
| SMS202005120053 | Silent Alarm - Police               | 5/12/2020 9:59  | 5/12/2020 10:09 |                    | 10.2                   | A114         | 114 SE CHURCH ST (MapBook:4230), @   | Tuesday     | Contract |
| SMS202005120090 | Assist Other Agency                 | 5/12/2020 13:56 | 5/12/2020 14:14 |                    | 18.1                   | A114         | 1073 NE PINE VIEW DR (MapBook:423:   | Tuesday     | Contract |
| SMS202005120096 | <b>Emotionally Disturbed Person</b> | 5/12/2020 14:26 | 5/12/2020 15:32 | 2.5                | 63.4                   | A114         | 1073 NE PINE VIEW DR (MapBook:423:   | Tuesday     | Contract |
| SMS202005120124 | Check Welfare                       | 5/12/2020 18:27 | 5/12/2020 19:48 | 13.9               | 67.6                   | A106         | N CENTER ST, SUBLIMITY/E MAIN ST, S  | Tuesday     | Other    |
| SMS202005170114 | Death Investigation                 | 5/17/2020 16:40 | 5/17/2020 20:34 | 20.0               | 214.1                  | A136         | 340 NE CREST ST #36 (MapBook:4230),  | Sunday      | Other    |
| SMS202005170169 | E911 Hangup                         | 5/17/2020 21:32 | 5/17/2020 21:57 | 7.0                | 17.7                   | A035         | 337 SE BROADWAY ST (MapBook:4230     | Sunday      | Other    |
| SMS202005180123 | E911 Hangup                         | 5/18/2020 15:32 | 5/18/2020 16:54 | 5.8                | 76.1                   | A108         | 245 NW JOHNSON ST (MapBook:4230)     | Monday      | Other    |
| SMS202005180157 | Death Investigation                 | 5/18/2020 20:57 | 5/18/2020 23:27 | 5.3                | 145.5                  | A155         | 658 NE PINE ST (MapBook:4230), SUBL  | Monday      | Other    |
| SMS202005190077 | Traff Stop / Violation              | 5/19/2020 11:36 | 5/19/2020 11:45 | 0.0                | 8.6                    | A114         | 500 NE STARR ST (MapBook:4230), SUI  | Tuesday     | Contract |
| SMS202005190186 | Suspicious Activity                 | 5/19/2020 22:33 | 5/19/2020 23:17 | 12.2               | 31.0                   | A139         | 236 SE CHURCH ST (MapBook:4230), S   | Tuesday     | Other    |
| SMS202005200077 | Suspicious Person                   | 5/20/2020 10:21 | 5/20/2020 10:43 | 0.0                | 22.4                   | A114         | SE 7TH ST, SUBLIMITY/S CENTER ST, SU | Wednesday   | Contract |
| SMS202005200120 | Traff Stop / Violation              | 5/20/2020 13:23 | 5/20/2020 13:38 | 0.0                | 15.1                   | A114         | 500 N CENTER ST (MapBook:4230), SU   | Wednesday   | Contract |
| SMS202005200174 | Theft                               | 5/20/2020 17:28 | 5/20/2020 18:03 |                    | 34.4                   | A166         | 186 SE PINE ST (MapBook:4230), SUBL  | Wednesday   | Other    |
| SMS202005220182 | Noise Complaint                     | 5/22/2020 22:04 | 5/23/2020 0:19  |                    | 135.0                  | A025         | 470 SE ARBOR ST (MapBook:4230), SU   | Friday      | Other    |
| SMS202005230064 | Citizen Contact / Assist            | 5/23/2020 12:27 | 5/23/2020 13:11 |                    | 43.8                   | A046         | 524 NW SUNRISE PL (MapBook:4230),    | Saturday    | Other    |
| SMS202005240194 | Suspicious Vehicle                  | 5/24/2020 20:44 | 5/24/2020 22:16 | 12.3               | 79.3                   | A140         | 365 NE STARR ST (MapBook:4230), @S   | Sunday      | Other    |
| SMS202005260209 | Tow                                 | 5/27/2020 0:16  | 5/27/2020 0:22  |                    | 5.6                    | A025         | 315 SW 9TH ST (MapBook:4330), SUBL   | Tuesday     | Other    |
| SMS202005270141 | Runaway Juvenile                    | 5/27/2020 20:37 | 5/27/2020 21:36 | 4.2                | 54.6                   | A120         | 813 SW 8TH ST (MapBook:4230), SUBL   | Wednesday   | Other    |
| SMS202005280054 | Runaway Juvenile                    | 5/28/2020 10:43 | 5/28/2020 10:56 | 0.7                | 12.5                   | A114         | 813 SW 8TH ST (MapBook:4230), SUBL   | Thursday    | Contract |
| SMS202005290206 | Noise Complaint                     | 5/29/2020 22:01 | 5/29/2020 23:38 | 5.5                | 91.9                   | A035         | 495 NW MORNING CREST CT (MapBoo      | Friday      | Other    |