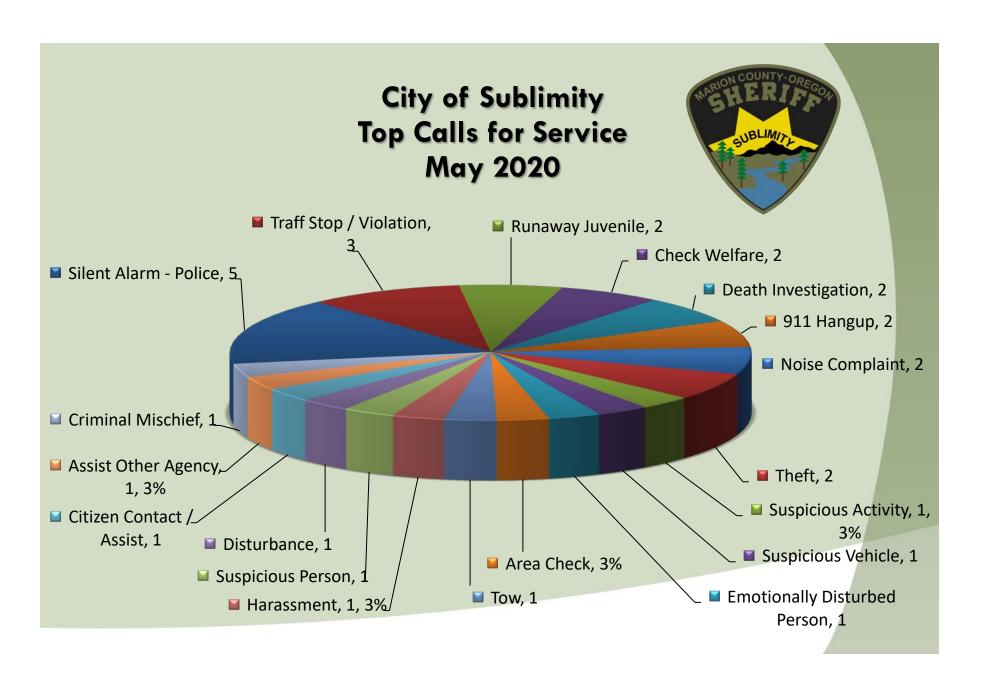

## Call Type by Primary Deputy Sublimity - May 2020

| EVENTID         | Combined Type                       | DISPATCH_DATE ( | CLEARED_DATE    | Arrival in Minutes | Call Length in Minutes | PRIMARY_UNIT | LOCATION                             | Day of Week | Deputy   |
|-----------------|-------------------------------------|-----------------|-----------------|--------------------|------------------------|--------------|--------------------------------------|-------------|----------|
| SMS202005010165 | Area Check                          | 5/1/2020 21:57  | 5/1/2020 22:05  | 0.0                | 8.1                    | A035         | SW SUBLIMITY BV/CASCADE HW SE(Ma     | Friday      | Other    |
| SMS202005040071 | Silent Alarm - Police               | 5/4/2020 11:20  | 5/4/2020 11:30  | 1.4                | 8.6                    | A114         | 114 SE CHURCH ST (MapBook:4230), @   | Monday      | Contract |
| SMS202005040079 | Theft                               | 5/4/2020 11:47  | 5/4/2020 12:11  | 0.1                | 23.6                   | A114         | 325 NE BLOSSOM CT (MapBook:4231),    | Monday      | Contract |
| SMS202005040083 | Silent Alarm - Police               | 5/4/2020 12:06  | 5/4/2020 12:15  |                    | 9.0                    | A114         | 114 SE CHURCH ST (MapBook:4230), @   | Monday      | Contract |
| SMS202005040094 | Silent Alarm - Police               |                 | 5/4/2020 13:10  |                    |                        |              | 114 SE CHURCH ST (MapBook:4230), @   | Monday      | Other    |
| SMS202005040160 | Criminal Mischief                   | 5/4/2020 20:36  | 5/4/2020 23:08  |                    | 151.4                  | A140         | E MAIN ST, SUBLIMITY/NE PINE ST, SUI | Monday      | Other    |
| SMS202005050147 | Silent Alarm - Police               | 5/5/2020 17:12  | 5/5/2020 19:55  | 23.0               | 140.3                  | A155         | 701 SE CONIFER CT (MapBook:4230), @  | Tuesday     | Other    |
| SMS202005060063 | Harassment                          | 5/6/2020 11:03  | 5/6/2020 11:54  | 0.1                | 50.4                   | A114         | 116 NE BROADWAY ST (MapBook:4230     | Wednesday   | Contract |
| SMS202005090012 | Check Welfare                       | 5/9/2020 2:41   | 5/9/2020 4:23   | 26.7               | 74.8                   | A139         | 317 SE BROADWAY ST (MapBook:4230     | Saturday    | Other    |
| SMS202005090097 | Disturbance                         | 5/9/2020 15:37  | 5/9/2020 16:37  | 18.9               | 41.8                   | A136         | 618 SE APPALOOSA ST (MapBook:4230    | Saturday    | Other    |
| SMS202005090133 | Traff Stop / Violation              | 5/9/2020 19:49  | 5/9/2020 19:58  | 0.0                | 8.9                    | A161         | NW STARR ST, SUBLIMITY/NW JOHNSC     | Saturday    | Other    |
| SMS202005120053 | Silent Alarm - Police               | 5/12/2020 9:59  | 5/12/2020 10:09 |                    | 10.2                   | A114         | 114 SE CHURCH ST (MapBook:4230), @   | Tuesday     | Contract |
| SMS202005120090 | Assist Other Agency                 | 5/12/2020 13:56 | 5/12/2020 14:14 |                    | 18.1                   | A114         | 1073 NE PINE VIEW DR (MapBook:423:   | Tuesday     | Contract |
| SMS202005120096 | <b>Emotionally Disturbed Person</b> | 5/12/2020 14:26 | 5/12/2020 15:32 | 2.5                | 63.4                   | A114         | 1073 NE PINE VIEW DR (MapBook:423:   | Tuesday     | Contract |
| SMS202005120124 | Check Welfare                       | 5/12/2020 18:27 | 5/12/2020 19:48 | 13.9               | 67.6                   | A106         | N CENTER ST, SUBLIMITY/E MAIN ST, S  | Tuesday     | Other    |
| SMS202005170114 | Death Investigation                 | 5/17/2020 16:40 | 5/17/2020 20:34 | 20.0               | 214.1                  | A136         | 340 NE CREST ST #36 (MapBook:4230),  | Sunday      | Other    |
| SMS202005170169 | E911 Hangup                         | 5/17/2020 21:32 | 5/17/2020 21:57 | 7.0                | 17.7                   | A035         | 337 SE BROADWAY ST (MapBook:4230     | Sunday      | Other    |
| SMS202005180123 | E911 Hangup                         | 5/18/2020 15:32 | 5/18/2020 16:54 | 5.8                | 76.1                   | A108         | 245 NW JOHNSON ST (MapBook:4230)     | Monday      | Other    |
| SMS202005180157 | Death Investigation                 | 5/18/2020 20:57 | 5/18/2020 23:27 | 5.3                | 145.5                  | A155         | 658 NE PINE ST (MapBook:4230), SUBL  | Monday      | Other    |
| SMS202005190077 | Traff Stop / Violation              | 5/19/2020 11:36 | 5/19/2020 11:45 | 0.0                | 8.6                    | A114         | 500 NE STARR ST (MapBook:4230), SUI  | Tuesday     | Contract |
| SMS202005190186 | Suspicious Activity                 | 5/19/2020 22:33 | 5/19/2020 23:17 | 12.2               | 31.0                   | A139         | 236 SE CHURCH ST (MapBook:4230), S   | Tuesday     | Other    |
| SMS202005200077 | Suspicious Person                   | 5/20/2020 10:21 | 5/20/2020 10:43 | 0.0                | 22.4                   | A114         | SE 7TH ST, SUBLIMITY/S CENTER ST, SU | Wednesday   | Contract |
| SMS202005200120 | Traff Stop / Violation              | 5/20/2020 13:23 | 5/20/2020 13:38 | 0.0                | 15.1                   | A114         | 500 N CENTER ST (MapBook:4230), SU   | Wednesday   | Contract |
| SMS202005200174 | Theft                               | 5/20/2020 17:28 | 5/20/2020 18:03 |                    | 34.4                   | A166         | 186 SE PINE ST (MapBook:4230), SUBL  | Wednesday   | Other    |
| SMS202005220182 | Noise Complaint                     | 5/22/2020 22:04 | 5/23/2020 0:19  |                    | 135.0                  | A025         | 470 SE ARBOR ST (MapBook:4230), SU   | Friday      | Other    |
| SMS202005230064 | Citizen Contact / Assist            | 5/23/2020 12:27 | 5/23/2020 13:11 |                    | 43.8                   | A046         | 524 NW SUNRISE PL (MapBook:4230),    | Saturday    | Other    |
| SMS202005240194 | Suspicious Vehicle                  | 5/24/2020 20:44 | 5/24/2020 22:16 | 12.3               | 79.3                   | A140         | 365 NE STARR ST (MapBook:4230), @S   | Sunday      | Other    |
| SMS202005260209 | Tow                                 | 5/27/2020 0:16  | 5/27/2020 0:22  |                    | 5.6                    | A025         | 315 SW 9TH ST (MapBook:4330), SUBL   | Tuesday     | Other    |
| SMS202005270141 | Runaway Juvenile                    | 5/27/2020 20:37 | 5/27/2020 21:36 | 4.2                | 54.6                   | A120         | 813 SW 8TH ST (MapBook:4230), SUBL   | Wednesday   | Other    |
| SMS202005280054 | Runaway Juvenile                    | 5/28/2020 10:43 | 5/28/2020 10:56 | 0.7                | 12.5                   | A114         | 813 SW 8TH ST (MapBook:4230), SUBL   | Thursday    | Contract |
| SMS202005290206 | Noise Complaint                     | 5/29/2020 22:01 | 5/29/2020 23:38 | 5.5                | 91.9                   | A035         | 495 NW MORNING CREST CT (MapBoo      | Friday      | Other    |