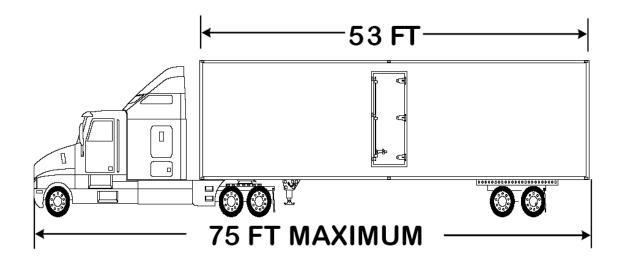

| Configuration                          | Legal<br>Width | Legal<br>Height | Legal<br>Weight | Trailer<br>Length | Overall<br>Length | Permit |
|----------------------------------------|----------------|-----------------|-----------------|-------------------|-------------------|--------|
| Truck-tractor/semitrailer              | 8'06"          | 14'             | 80,000#         | 53'               | 75'               | No     |
| Truck-tractor/semitrailer/full trailer | 8'06"          | 14'             | 80,000#         | 40'               | 75'               | No     |
| Log Truck/pole trailer                 | 8'06"          | 14'             | 80,000#         | No Limit          | 75'               | No     |
| Log Truck/pole trailer/full trailer    | 8'06"          | 14'             | 80,000#         | 40'               | 75'               | No     |
| Truck/trailer                          | 8'06"          | 14'             | 80,000#         | 40'               | 75'               | No     |