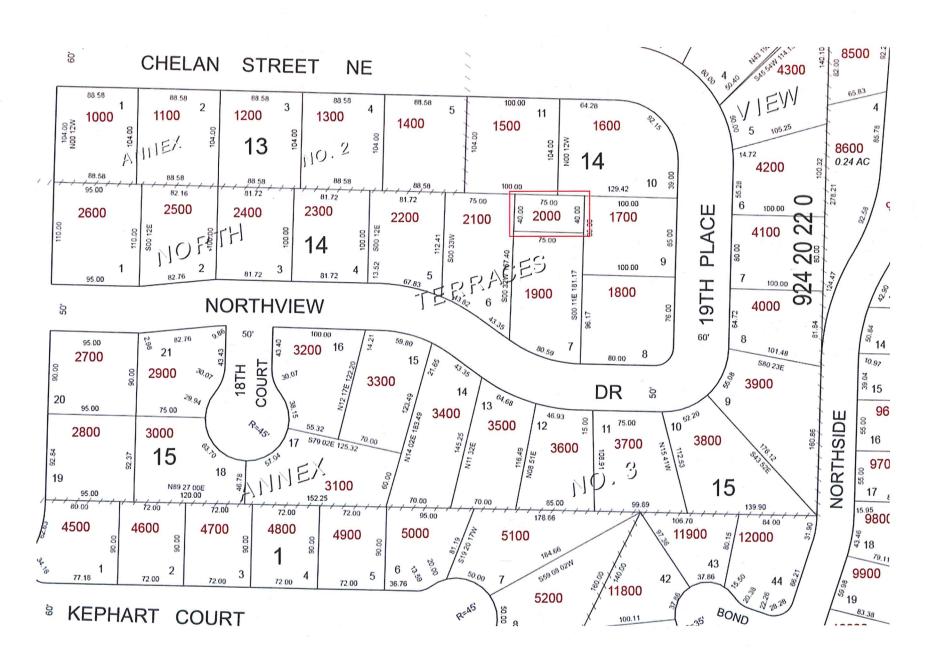

Tax ID # R56581

Tax Lot # 073W01CB02000

.06 acres off 19<sup>th</sup> Pl NE in Keizer. This is a landlocked parcel between 5 properties.

- Current Real Market Value: \$5,200.00
- Legal Description: The Northerly 40 feet of lot Seven (7), Block Fourteen (14), Northview Terraces Annex #3, Marion County Oregon.

Tax ID# R56581 Tax Lot # 073W01CB02000

The Northerly 40 feet of lot Seven (7), Block Fourteen (14), Northview Terraces Annex #3, Keizer, 97303 in Marion County Oregon.

To Have and to Hold the same unto the grantee and grantee's heirs, successors and assigns forever. The true and actual consideration paid for this transfer, stated in terms of dollars, is \$4,000. In construing this deed, where the context so requires, the singular includes the plural and all grammatical changes shall be made so that this deed shall apply equally to corporations and to individuals.