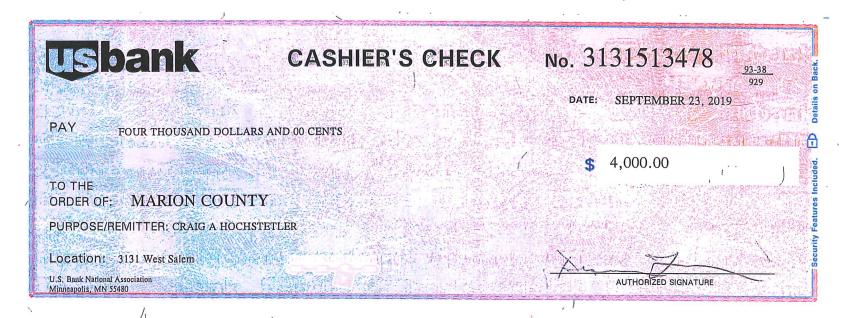

## SEALED BID FORM

| I hereby submit an offer to purchase Property ID <u># R56581</u> , Map Tax Lot <u># 073W01CB02000</u>                                                                                                                                                                                                                                                      |
|------------------------------------------------------------------------------------------------------------------------------------------------------------------------------------------------------------------------------------------------------------------------------------------------------------------------------------------------------------|
| from Marion County in the amount of \$ 4000 , Four Thousand dollars.                                                                                                                                                                                                                                                                                       |
| I have enclosed a cashier's check, certified check or money order in the amount of \$4000                                                                                                                                                                                                                                                                  |
| with the final balance due of \$ (Offers made for \$5,000 or less must be paid in full at the time of offer)                                                                                                                                                                                                                                               |
| If the offer is accepted by the Marion County Board of Commissioners, the remaining balance shall be                                                                                                                                                                                                                                                       |
| paid within 30 days of the date of acceptance.in cash or by installments on a land sale contract. The lan                                                                                                                                                                                                                                                  |
| sale contract must be executed within 30 days of the acceptance and the first installment payment is du                                                                                                                                                                                                                                                    |
| at the time of execution.                                                                                                                                                                                                                                                                                                                                  |
| NOTE: Marion County reserves the right to accept or reject any and all offers.                                                                                                                                                                                                                                                                             |
| PLEASE PRINT CLEARLY                                                                                                                                                                                                                                                                                                                                       |
| BIDDERS NAME: <u>Craig A Hochstetler</u> (as wanted to appear on Deed)  MAILING ADDRESS: <u>1906 Chelan St NE</u>                                                                                                                                                                                                                                          |
| Keizer, OR 97303                                                                                                                                                                                                                                                                                                                                           |
| DAY PHONE: 503 - 931 - 7001 EVENING PHONE: 503 - 931 - 7001                                                                                                                                                                                                                                                                                                |
| EMAIL: <u>Craighoch @ onlinenw.com</u>                                                                                                                                                                                                                                                                                                                     |
| READ AND SIGN BELOW:<br>The undersigned as offeror agrees to the terms set forth in Marion County Administrative Policy &<br>Procedures 809-A: <i>Sale of Excess Tax Foreclosed and Surplus Real Property</i> which are incorporated herein<br>by reference and made a part hereof agrees to pay Marion County the amount of the offer indicated<br>above. |
| Signature:                                                                                                                                                                                                                                                                                                                                                 |
| Signature: Date:                                                                                                                                                                                                                                                                                                                                           |

PROPERTY.

Le Anne Aurand
Marion County finance
TAX JDH 56581

LC 10:32 AM 9/27/19

| First (Tech                                       | VOID AFTER 90 DAYS | 96-8037/321              |
|---------------------------------------------------|--------------------|--------------------------|
| ederal credit union                               |                    | No. 1160058              |
| Seaverton, OR 97075-2100                          |                    | Date: September 27, 2019 |
| Pay to the Order of Marion County Finance Departm | nemnt              | Amount\$******500.00     |
| Five Hundred and 00/100*********                  | ******             | DOLLARS                  |
|                                                   | CASHIERS CHECK     |                          |
|                                                   |                    | N. C.                    |
| Memo                                              |                    | 1 1 wes                  |