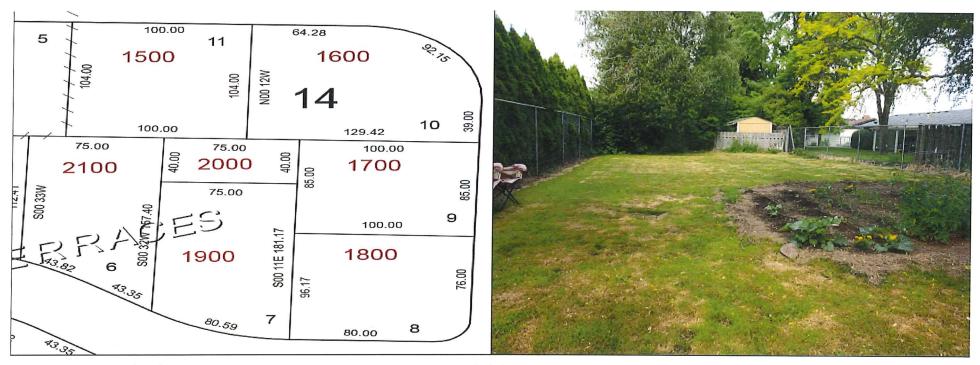

Tax ID # R56581

Tax Lot # 073W01CB02000

.06 acres off 19<sup>th</sup> Pl NE in Keizer. This is a landlocked parcel between 5 properties.

- Current Real Market Value: \$5,200.00
- Legal Description: The Northerly 40 feet of lot Seven (7), Block Fourteen (14), Northview Terraces Annex #3, Marion County Oregon.