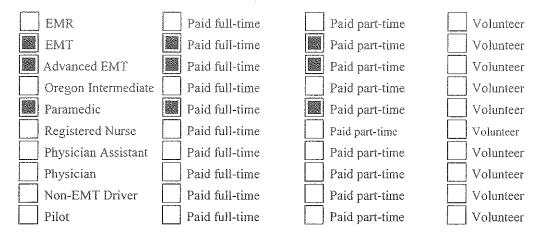

# **IV. Staffing**

Type of Personnel Used (Check all that apply):

Level of Service Provided (Check all that apply):

| Basic Level of Care:        | -Personnel and equipment provided 24 hours-a-day.             |
|-----------------------------|---------------------------------------------------------------|
| Basic Level of Care:        | -Personnel and equipment provided only part of a 24 hour day. |
| Intermediate Level of Care: | -Personnel and equipment provided 24 hours-a-day,             |
| Intermediate Level of Care: | -Personnel and equipment provided only part of a 24 hour day. |
| Advanced Level of Care:     | -Personnel and equipment provided 24 hours-a-day.             |
| Advanced Level of Care:     | -Personnel and equipment provided only part of a 24 hour day. |

#### Signed Standing Orders: (Standing orders must have been signed within the past twelve months.)

| Signed standing orders for EMRs .               | Date signed: |
|-------------------------------------------------|--------------|
| Signed standing orders for EMTs                 | Date signed: |
| Signed standing orders for Advanced EMTs.       | Date signed: |
| Signed standing orders for Oregon Intermediates | Date signed: |
| Signed standing orders for Paramedics           | Date signed: |