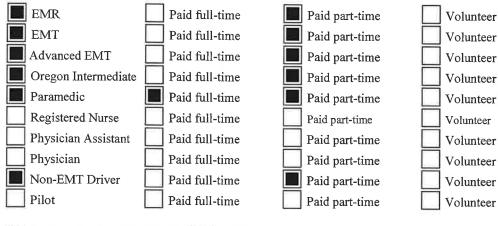

# **IV. Staffing**

Type of Personnel Used (Check all that apply):

Level of Service Provided (Check all that apply):

| Basic Level of Care:        | -Personnel and equipment provided 24 hours-a-day.             |
|-----------------------------|---------------------------------------------------------------|
| Basic Level of Care:        | -Personnel and equipment provided only part of a 24 hour day. |
| Intermediate Level of Care: | -Personnel and equipment provided 24 hours-a-day,             |
| Intermediate Level of Care: | -Personnel and equipment provided only part of a 24 hour day. |
| Advanced Level of Care:     | -Personnel and equipment provided 24 hours-a-day.             |
| Advanced Level of Care:     | -Personnel and equipment provided only part of a 24 hour day. |

#### Signed Standing Orders: (Standing orders must have been signed within the past twelve months.)

| Signed standing orders for EMRs .               | Date signed: |
|-------------------------------------------------|--------------|
| Signed standing orders for EMTs                 | Date signed: |
| Signed standing orders for Advanced EMTs.       | Date signed: |
| Signed standing orders for Oregon Intermediates | Date signed: |
| Signed standing orders for Paramedics           | Date signed: |