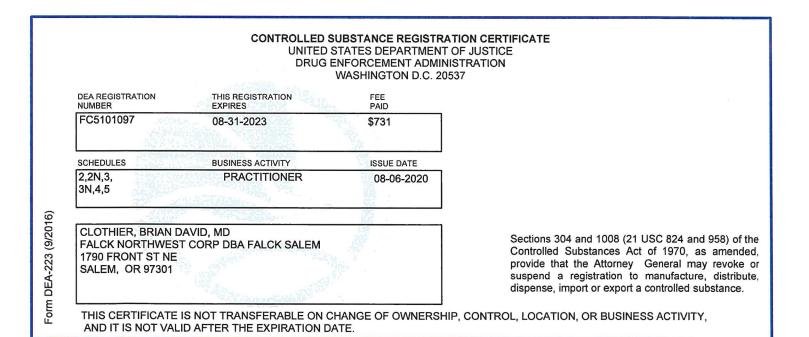

| DEA REGISTRATION<br>NUMBER                                                                               | THIS REGISTRATION<br>EXPIRES | FEE<br>PAID |  |  |  |  |
|----------------------------------------------------------------------------------------------------------|------------------------------|-------------|--|--|--|--|
| FC5101097                                                                                                | 08-31-2023                   | \$731       |  |  |  |  |
| SCHEDULES                                                                                                | BUSINESS ACTIVITY            | ISSUE DATE  |  |  |  |  |
| 2,2N,3,<br>3N,4,5                                                                                        | PRACTITIONER                 | 08-06-2020  |  |  |  |  |
| CLOTHIER, BRIAN DAVID, MD<br>FALCK NORTHWEST CORP DBA FALCK SALEM<br>1790 FRONT ST NE<br>SALEM, OR 97301 |                              |             |  |  |  |  |

#### CONTROLLED SUBSTANCE REGISTRATION CERTIFICATE UNITED STATES DEPARTMENT OF JUSTICE DRUG ENFORCEMENT ADMINISTRATION WASHINGTON D.C. 20537

Sections 304 and 1008 (21 USC 824 and 958) of the Controlled Substances Act of 1970, as amended, provide that the Attorney General may revoke or suspend a registration to manufacture, distribute, dispense, import or export a controlled substance.

THIS CERTIFICATE IS NOT TRANSFERABLE ON CHANGE OF OWNERSHIP, CONTROL, LOCATION, OR BUSINESS ACTIVITY, AND IT IS NOT VALID AFTER THE EXPIRATION DATE.

16