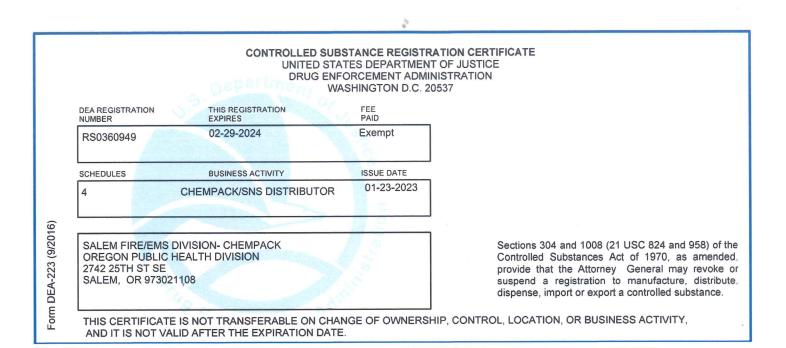

| Center for Clinical Standards and Quality                                                                                                                                     |



| DEA REGISTRATION<br>NUMBER                                                    | THIS REGISTRATION<br>EXPIRES | FEE<br>PAID |
|-------------------------------------------------------------------------------|------------------------------|-------------|
| FC0302199                                                                     | 08-31-2025                   | \$888       |
| SCHEDULES                                                                     | BUSINESS ACTIVITY            | ISSUE DATE  |
| 2,2N,3,<br>3N,4,5                                                             | PRACTITIONER                 | 08-22-2022  |
| CLOTHIER, BRI<br>SALEM EMERG<br>890 OAK ST SE<br>EMERGENCY D<br>SALEM, OR 973 | ENCY PHYSICIANS              |             |

CONTROLLED SUBSTANCE REGISTRATION C