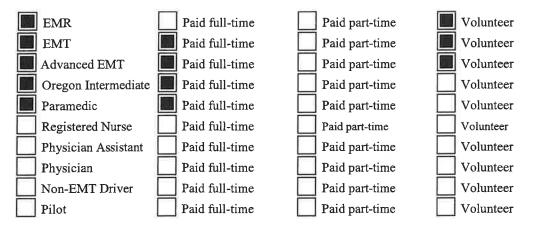

# **IV. Staffing**

Type of Personnel Used (Check all that apply):

Level of Service Provided (Check all that apply):

| Basic Level of Care:        | -Personnel and equipment provided 24 hours-a-day.             |
|-----------------------------|---------------------------------------------------------------|
| Basic Level of Care:        | -Personnel and equipment provided only part of a 24 hour day. |
| Intermediate Level of Care: | -Personnel and equipment provided 24 hours-a-day,             |
| Intermediate Level of Care: | -Personnel and equipment provided only part of a 24 hour day. |
| Advanced Level of Care:     | -Personnel and equipment provided 24 hours-a-day.             |
| Advanced Level of Care:     | -Personnel and equipment provided only part of a 24 hour day. |

#### Signed Standing Orders: (Standing orders must have been signed within the past twelve months.)

| Signed standing orders for EMRs .               | Date signed: |
|-------------------------------------------------|--------------|
| Signed standing orders for EMTs                 | Date signed: |
| Signed standing orders for Advanced EMTs.       | Date signed: |
| Signed standing orders for Oregon Intermediates | Date signed: |
| Signed standing orders for Paramedics           | Date signed: |