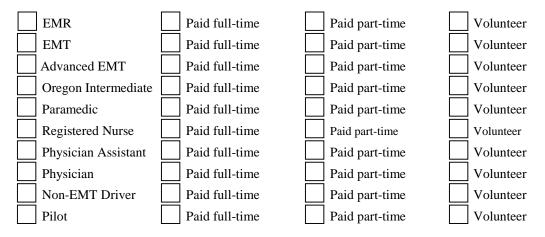

# **IV. Staffing**

Type of Personnel Used (Check all that apply):

Level of Service Provided (Check all that apply):

| Basic Level of Care:        | -Personnel and equipment provided 24 hours-a-day.             |
|-----------------------------|---------------------------------------------------------------|
| Basic Level of Care:        | -Personnel and equipment provided only part of a 24 hour day. |
| Intermediate Level of Care: | -Personnel and equipment provided 24 hours-a-day,             |
| Intermediate Level of Care: | -Personnel and equipment provided only part of a 24 hour day. |
| Advanced Level of Care:     | -Personnel and equipment provided 24 hours-a-day.             |
| Advanced Level of Care:     | -Personnel and equipment provided only part of a 24 hour day. |