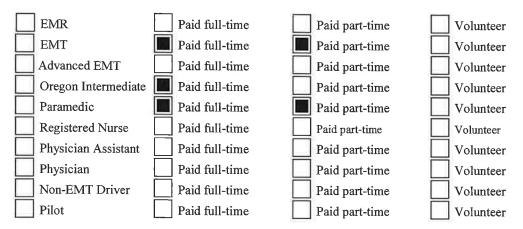

# **IV. Staffing**

Type of Personnel Used (Check all that apply):

Level of Service Provided (Check all that apply):

| Basic Level of Care:        | -Personnel and equipment provided 24 hours-a-day.             |
|-----------------------------|---------------------------------------------------------------|
| Basic Level of Care:        | -Personnel and equipment provided only part of a 24 hour day. |
| Intermediate Level of Care: | -Personnel and equipment provided 24 hours-a-day,             |
| Intermediate Level of Care: | -Personnel and equipment provided only part of a 24 hour day. |
| Advanced Level of Care:     | -Personnel and equipment provided 24 hours-a-day.             |
| Advanced Level of Care:     | -Personnel and equipment provided only part of a 24 hour day. |

#### Signed Standing Orders: (Standing orders must have been signed within the past twelve months.)

| Signed standing orders for EMRs .               | Date signed: |
|-------------------------------------------------|--------------|
| Signed standing orders for EMTs                 | Date signed: |
| Signed standing orders for Advanced EMTs.       | Date signed: |
| Signed standing orders for Oregon Intermediates | Date signed: |
| Signed standing orders for Paramedics           | Date signed: |