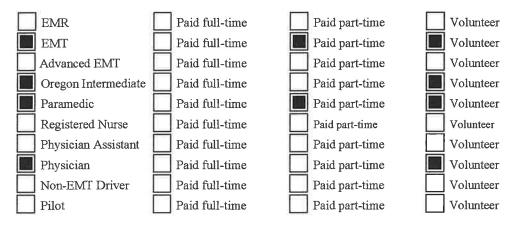

# **IV. Staffing**

Type of Personnel Used (Check all that apply):

Level of Service Provided (Check all that apply):

| Basic Level of Care:        | -Personnel and equipment provided 24 hours-a-day.             |
|-----------------------------|---------------------------------------------------------------|
| Basic Level of Care:        | -Personnel and equipment provided only part of a 24 hour day. |
| Intermediate Level of Care: | -Personnel and equipment provided 24 hours-a-day,             |
| Intermediate Level of Care: | -Personnel and equipment provided only part of a 24 hour day. |
| Advanced Level of Care:     | -Personnel and equipment provided 24 hours-a-day.             |
| Advanced Level of Care:     | -Personnel and equipment provided only part of a 24 hour day. |

#### Signed Standing Orders: (Standing orders must have been signed within the past twelve months.)

| Signed standing orders for EMRs .               | Date signed: |
|-------------------------------------------------|--------------|
| Signed standing orders for EMTs                 | Date signed: |
| Signed standing orders for Advanced EMTs.       | Date signed: |
| Signed standing orders for Oregon Intermediates | Date signed: |
| Signed standing orders for Paramedics           | Date signed: |