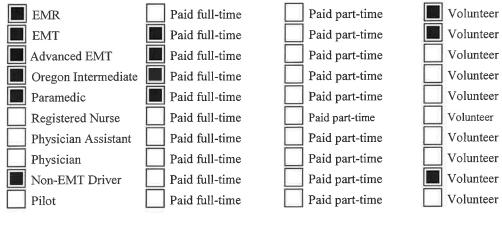

# **IV. Staffing**

Type of Personnel Used (Check all that apply):

Level of Service Provided (Check all that apply):

| Basic Level of Care:        | -Personnel and equipment provided 24 hours-a-day.             |
|-----------------------------|---------------------------------------------------------------|
| Basic Level of Care:        | -Personnel and equipment provided only part of a 24 hour day. |
| Intermediate Level of Care: | -Personnel and equipment provided 24 hours-a-day,             |
| Intermediate Level of Care: | -Personnel and equipment provided only part of a 24 hour day. |
| Advanced Level of Care:     | -Personnel and equipment provided 24 hours-a-day.             |
| Advanced Level of Care:     | -Personnel and equipment provided only part of a 24 hour day. |

#### Signed Standing Orders: (Standing orders must have been signed within the past twelve months.)

| Signed standing orders for EMRs .               | Date signed: |
|-------------------------------------------------|--------------|
| Signed standing orders for EMTs                 | Date signed: |
| Signed standing orders for Advanced EMTs.       | Date signed: |
| Signed standing orders for Oregon Intermediates | Date signed: |
| Signed standing orders for Paramedics           | Date signed: |