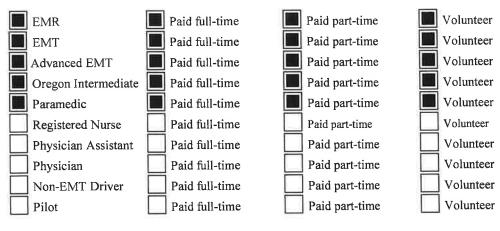

# **IV. Staffing**

Type of Personnel Used (Check all that apply):

Level of Service Provided (Check all that apply):

| Basic Level of Care:        | -Personnel and equipment provided 24 hours-a-day.             |
|-----------------------------|---------------------------------------------------------------|
| Basic Level of Care:        | -Personnel and equipment provided only part of a 24 hour day. |
| Intermediate Level of Care: | -Personnel and equipment provided 24 hours-a-day,             |
| Intermediate Level of Care: | -Personnel and equipment provided only part of a 24 hour day. |
| Advanced Level of Care:     | -Personnel and equipment provided 24 hours-a-day.             |
| Advanced Level of Care:     | -Personnel and equipment provided only part of a 24 hour day. |

#### Signed Standing Orders: (Standing orders must have been signed within the past twelve months.)

| Signed standing orders for EMRs .               | Date signed: |
|-------------------------------------------------|--------------|
| Signed standing orders for EMTs                 | Date signed: |
| Signed standing orders for Advanced EMTs.       | Date signed: |
| Signed standing orders for Oregon Intermediates | Date signed: |
| Signed standing orders for Paramedics           | Date signed: |