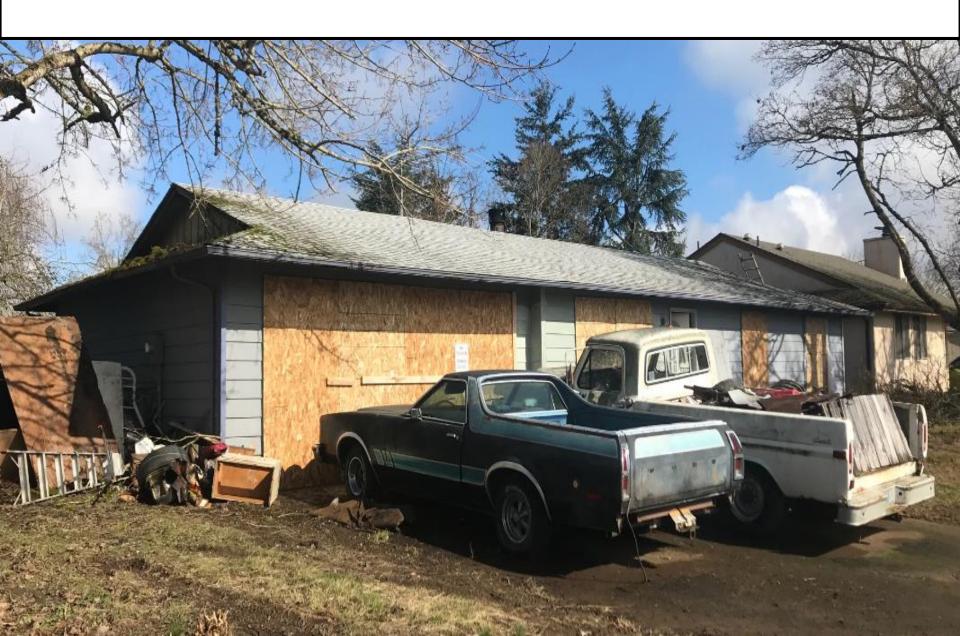

: Single Family Residential
- 3 bedroom, 1 bath
- In Salem City Limits
- RMV: \$151,460
- Minimum Starting Bid: \$113,595

<sup>\*</sup>Marion County makes no representation about the value, zoning, suitability for any purpose, building feasibility, environmental condition, wetland designation, forest zones, easements, city ordinances and regulations or any other matters. 9.6.2. The county transfers any interest it may hold in these properties by quitclaim deed, not warranty deed.

#### **Property Information: R88709**

- > Assessor Property Record
- ➤ GIS Map Viewer
- ➤ Google Maps

**Legal Description**: Lot 10, Block 9, ROYAL OAK ESTATES NO. 2, In The City of Salem, County Of Marion And State of Oregon.

#### Assessors Map: R88709



#### Arial View: R88709



#### Street View: R88709



### Back Yard View: R88709



### Back Yard View: R88709



### Kitchen: R88709



# Living Room: R88709



# Living Room: R88709



# Hallway and Bathroom: R88709



### Bedrooms 1&2: R88709



#### Master Bedroom: R88709



# Garage: R88709