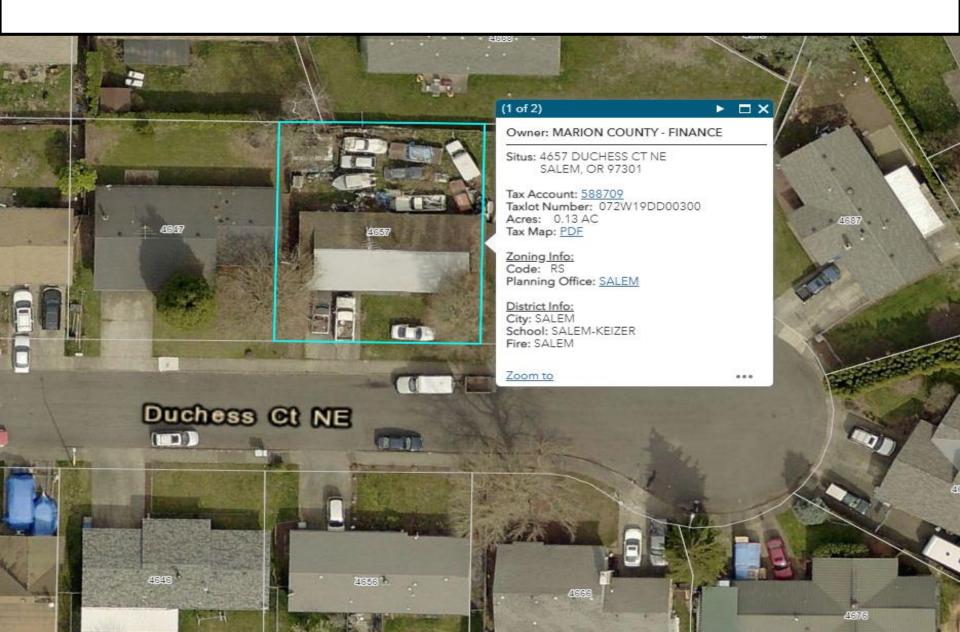

## Property ID: R88709 4657 Duchess Ct. NE, Salem, OR 97301

- Tax Lot #: 072W19DD00300
- .138 acre lot
- Zoned: Single Family Residential
- 3 bedroom, 1 bath
- In Salem City Limits
- RMV: \$151,460
- Minimum Starting Bid: \$113,595

#### Arial View: R88709