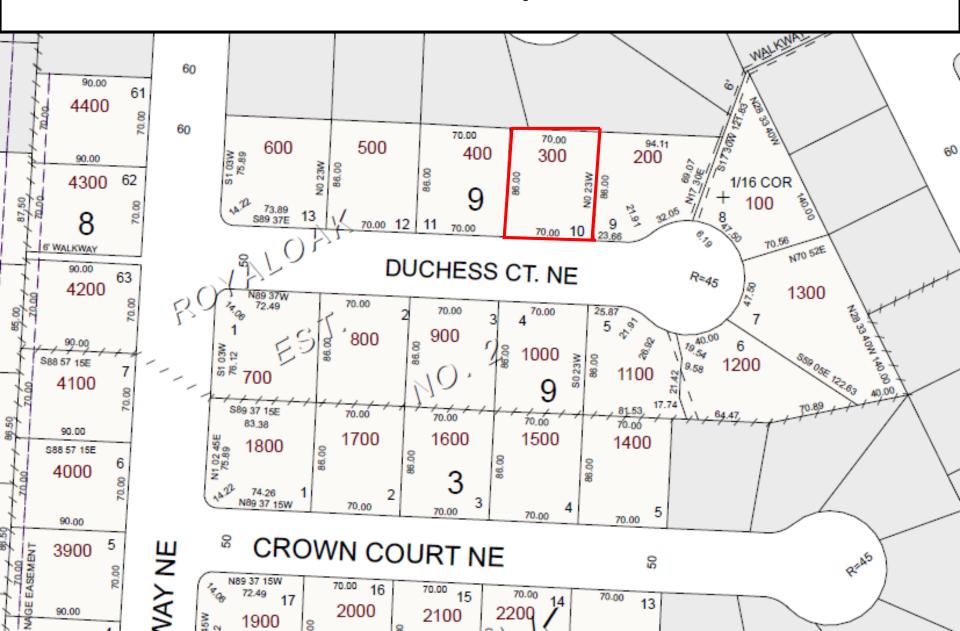

#### **Property Information: R88709**

- > Assessor Property Record
- ➤ GIS Map Viewer
- ➤ Google Maps

**Legal Description**: Lot 10, Block 9, ROYAL OAK ESTATES NO. 2, In The City of Salem, County Of Marion And State of Oregon.

#### Assessors Map: R88709