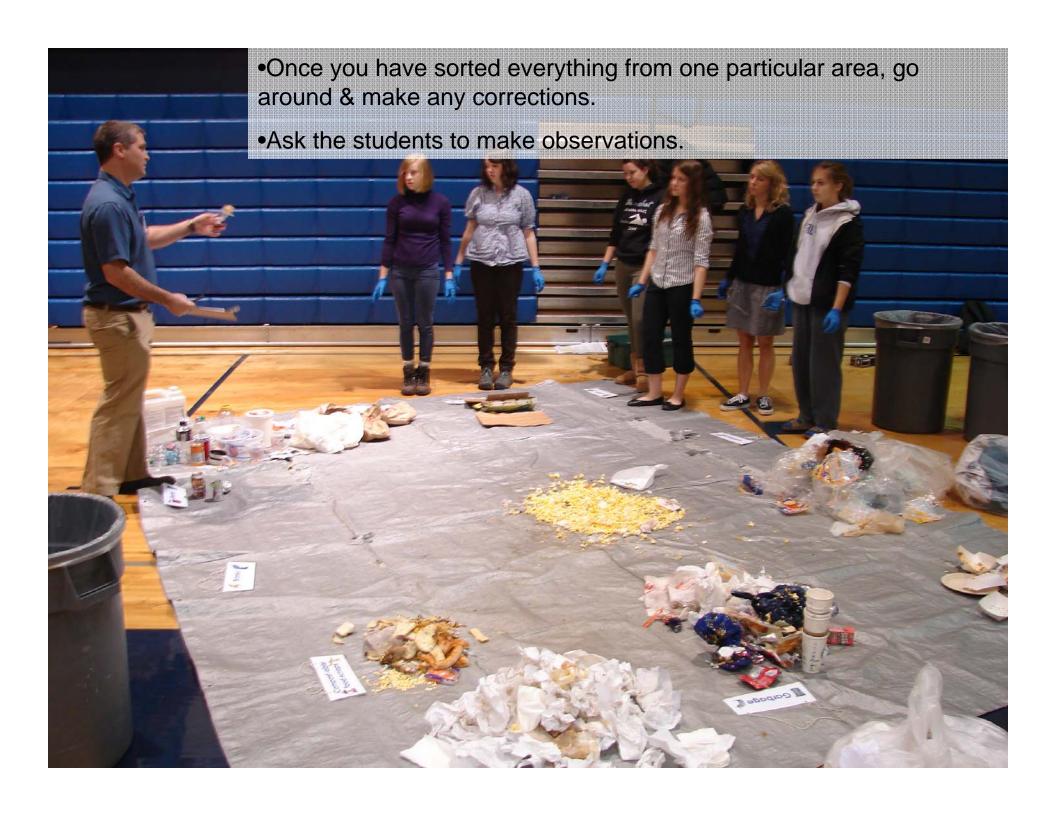

## HOW TO DO A WASTE AUDIT

### Materials:



One day of garbage



One day of garbage



Nitrile gloves (S,M,L,XL)



Transparent bags & bucket



10' x 10' tarp & dustpan



Clipboard & Paper



















Trash





Paper Towels



Non-recyclable
Plastic



Food











Milk Cartons











- •Next have the students weigh each bag of garbage. Fish scales work well, but another (less accurate) method is a bathroom scale.
- •Ask students to estimate the volume. Have them think of a milk jug or use a 5 gallon bucket.
- •Record the weights & volumes separately for each area that you collect garbage.



| Classrooms, cafeteria & hallway<br>garbage |                                                                                                    | Weight<br>(lbs)         | Weight (oz)