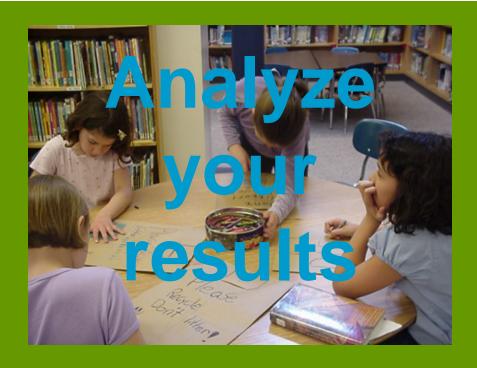

Paper Towels

Non-recyclable
Plastic

Food

Milk Cartons

- •Next have the students weigh each bag of garbage. Fish scales work well, but another (less accurate) method is a bathroom scale.
- •Ask students to estimate the volume. Have them think of a milk jug or use a 5 gallon bucket.
- •Record the weights & volumes separately for each area that you collect garbage.