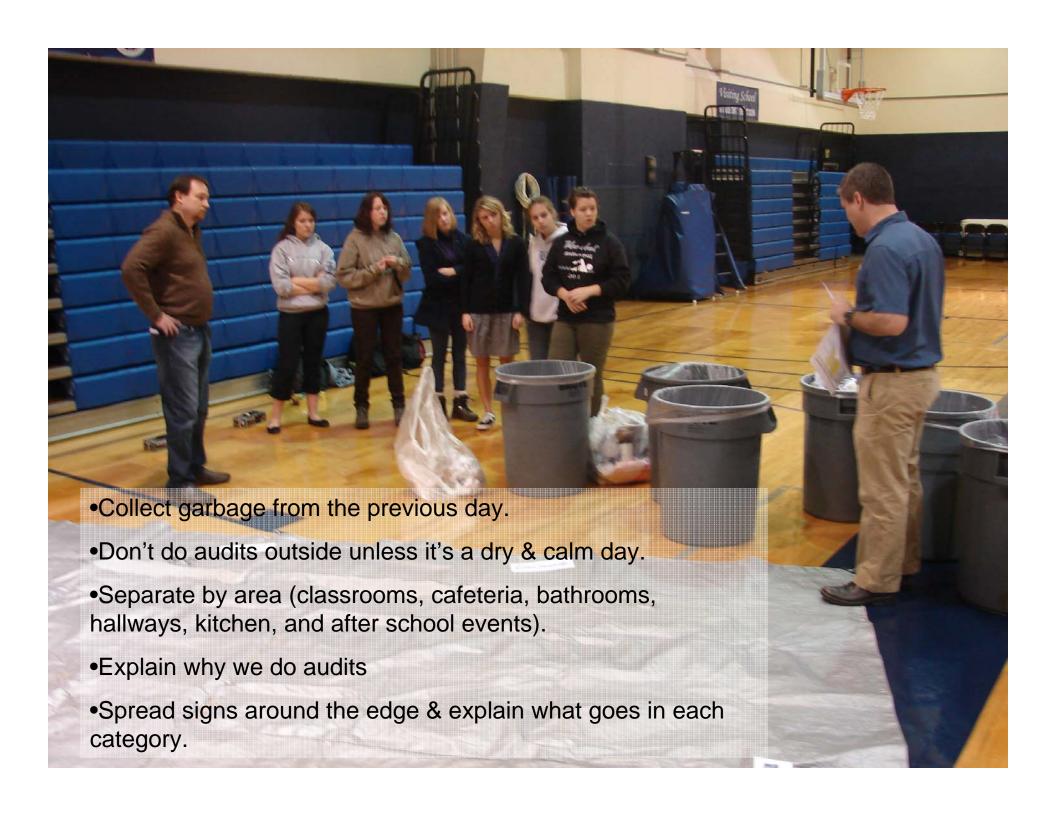

## HOW TO DO A WASTE AUDIT

### Materials:



One day of garbage



One day of garbage



Nitrile gloves (S,M,L,XL)



Transparent bags & bucket



10' x 10' tarp & dustpan



Clipboard & Paper



















Trash





Paper Towels



Non-recyclable
Plastic



Food











Milk Cartons











- •Next have the students weigh each bag of garbage. Fish scales work well, but another (less accurate) method is a bathroom scale.
- •Ask students to estimate the volume. Have them think of a milk jug or use a 5 gallon bucket.
- •Record the weights & volumes separately for each area that you collect garbage.



| Classrooms, cafeteria & hallway<br>garbage |                                                                                                    | Weight<br>(lbs)         | Weight (oz)