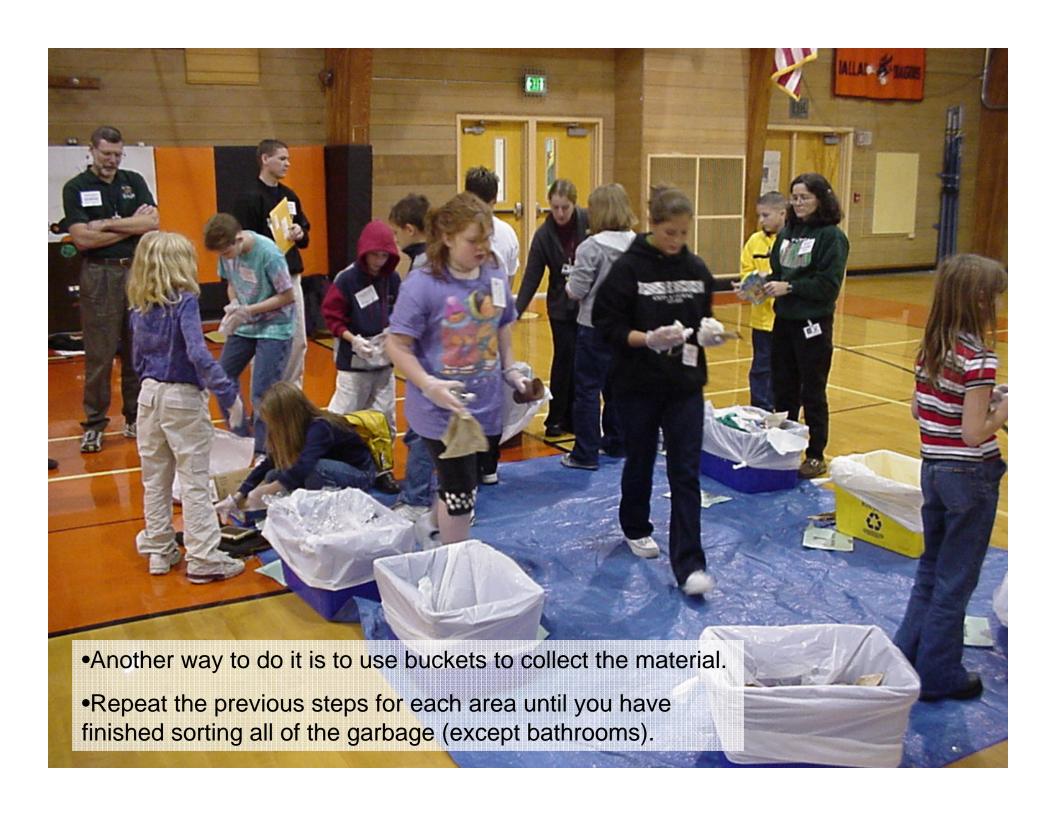

## HOW TO DO A WASTE AUDIT

### Materials:



One day of garbage



One day of garbage



Nitrile gloves (S,M,L,XL)



Transparent bags & bucket



10' x 10' tarp & dustpan



Clipboard & Paper



















Trash





Paper Towels



Non-recyclable
Plastic



Food











Milk Cartons











- •Next have the students weigh each bag of garbage. Fish scales work well, but another (less accurate) method is a bathroom scale.
- •Ask students to estimate the volume. Have them think of a milk jug or use a 5 gallon bucket.
- •Record the weights & volumes separately for each area that you collect garbage.



| Classrooms, cafeteria & hallway<br>garbage |                                                                                                    | Weight<br>(lbs)         | Weight (oz)