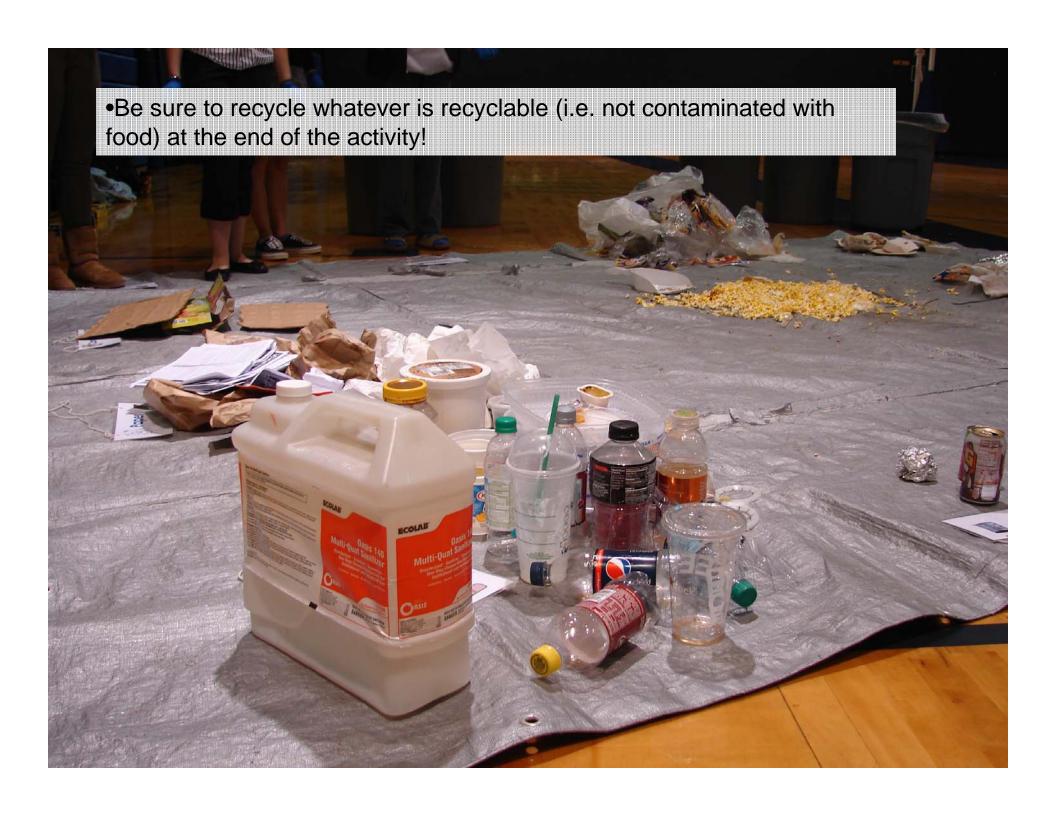

Paper Towels

Non-recyclable
Plastic

Food

Milk Cartons

- •Next have the students weigh each bag of garbage. Fish scales work well, but another (less accurate) method is a bathroom scale.
- •Ask students to estimate the volume. Have them think of a milk jug or use a 5 gallon bucket.
- •Record the weights & volumes separately for each area that you collect garbage.