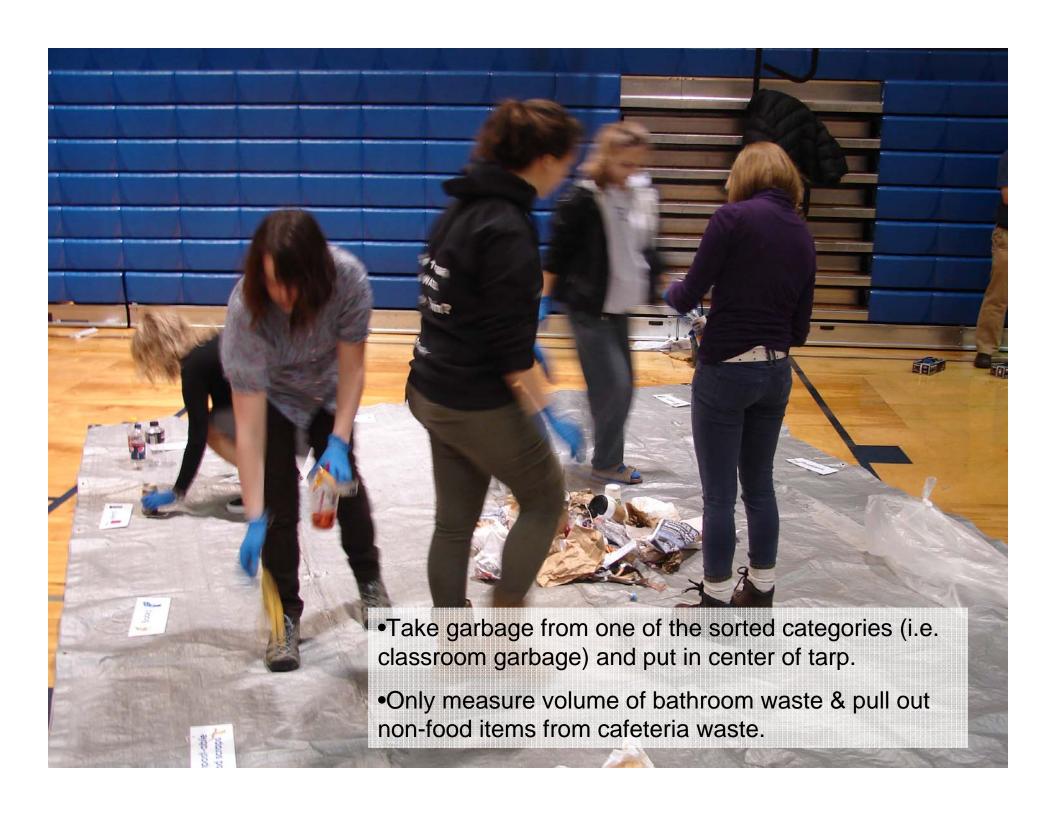

## HOW TO DO A WASTE AUDIT

### Materials:



One day of garbage



One day of garbage



Nitrile gloves (S,M,L,XL)



Transparent bags & bucket



10' x 10' tarp & dustpan



Clipboard & Paper



















Trash





Paper Towels



Non-recyclable
Plastic



Food











Milk Cartons











- •Next have the students weigh each bag of garbage. Fish scales work well, but another (less accurate) method is a bathroom scale.
- •Ask students to estimate the volume. Have them think of a milk jug or use a 5 gallon bucket.
- •Record the weights & volumes separately for each area that you collect garbage.



| Classrooms, cafeteria & hallway<br>garbage |                                                                                                    | Weight<br>(lbs)         | Weight (oz)