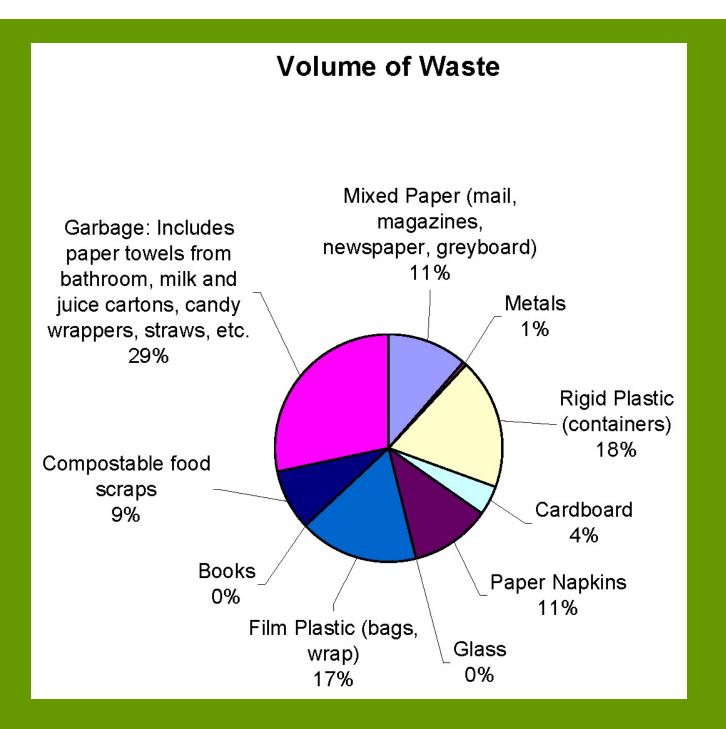

Paper Towels

Non-recyclable
Plastic

Food

Milk Cartons

- •Next have the students weigh each bag of garbage. Fish scales work well, but another (less accurate) method is a bathroom scale.
- •Ask students to estimate the volume. Have them think of a milk jug or use a 5 gallon bucket.
- •Record the weights & volumes separately for each area that you collect garbage.