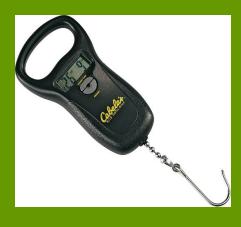

Paper Towels

Non-recyclable
Plastic

Food

Milk Cartons

- •Next have the students weigh each bag of garbage. Fish scales work well, but another (less accurate) method is a bathroom scale.
- •Ask students to estimate the volume. Have them think of a milk jug or use a 5 gallon bucket.
- •Record the weights & volumes separately for each area that you collect garbage.