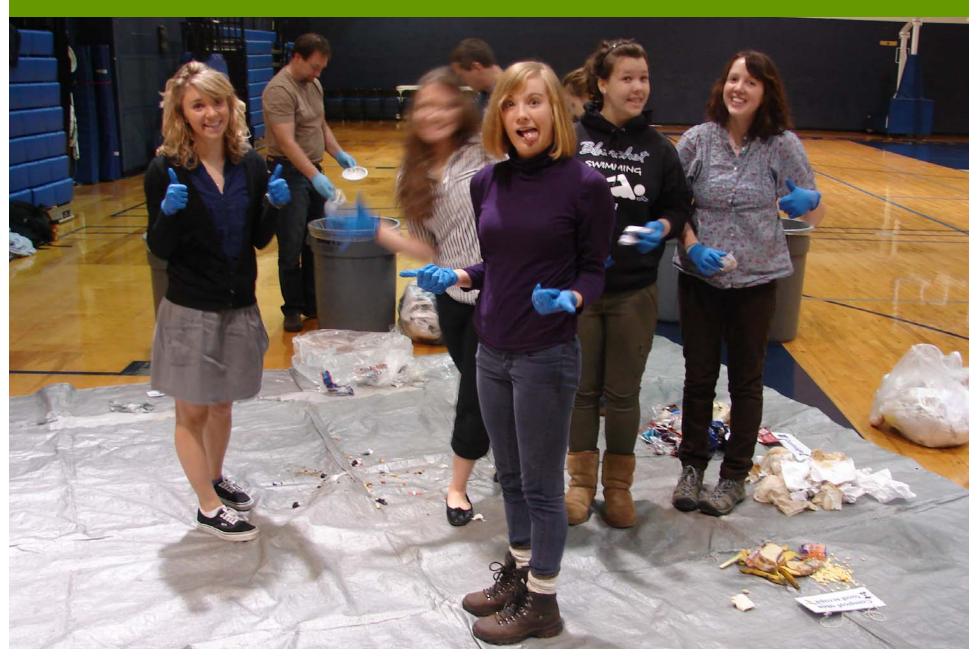

Paper Towels

Non-recyclable
Plastic

Food

Milk Cartons

- •Next have the students weigh each bag of garbage. Fish scales work well, but another (less accurate) method is a bathroom scale.
- •Ask students to estimate the volume. Have them think of a milk jug or use a 5 gallon bucket.
- •Record the weights & volumes separately for each area that you collect garbage.