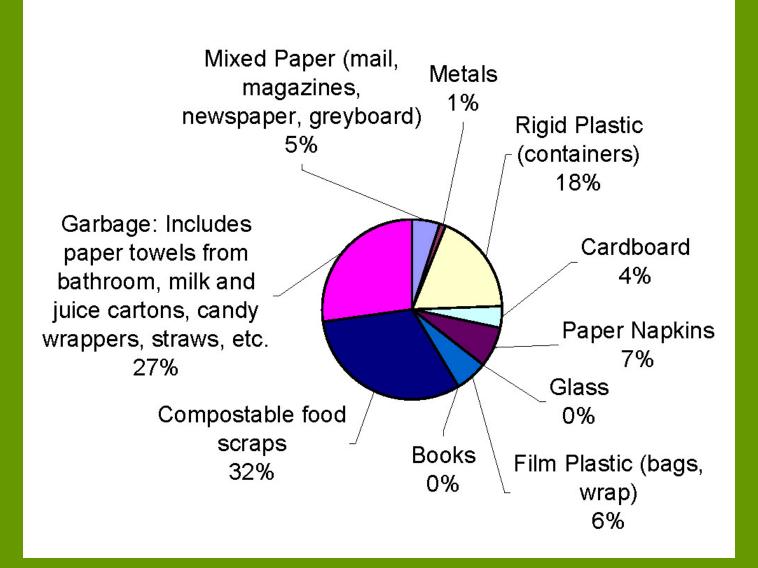

Paper Towels

Non-recyclable
Plastic

Food

Milk Cartons

- •Next have the students weigh each bag of garbage. Fish scales work well, but another (less accurate) method is a bathroom scale.
- •Ask students to estimate the volume. Have them think of a milk jug or use a 5 gallon bucket.
- •Record the weights & volumes separately for each area that you collect garbage.