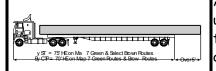

#### Long Logs, Poles & Pilings and Structural Members Permit (Codes U, W, X, Y or Z 13):

Authorizes the transportation of long logs, poles, piling, and structural members on certain type of truck and trailer combinations. See Permit for authorized combinations, approved routes, and authorized overall lengths. Load length is determined by the overall length of the combination.