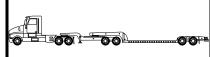

#### Heavy Haul Over Width & Over Weight 80,000 lbs. Permit (Codes U, W, X, Y, or Z34):

Authorizes movements where permit Weight Table 3 applies to trailer hauling single non-divisible item only. All other combinations of groups of axles and gross weight must conform to Permit Weight Table 1.

#### Over Width & Legal Weight 80,000 lbs. Permit (Codes U, W, X, Y or Z 32):

Authorizes movement of an overwidth and legal weight load on a truck-tractor semitrailer combination. The maximum gross weight authorized by this permit is 80,000 lbs, not to exceed 34,000 lbs. on a tandem axle or 20,000 lbs. on a single axle and not to exceed the wheelbase weights authorized by Permit Weight Table 1.