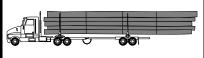

#### Long Logs, Poles & Pilings and Structural Members Permit (Codes U, W, X, Y or Z 13):

Authorizes the transportation of long logs, poles, piling, and structural members on certain type of truck and trailer combinations. See Permit for authorized combinations, approved routes, and authorized overall lengths. Load length is determined by the overall length of the combination.