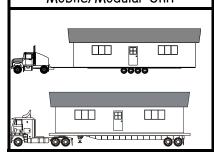

#### Toter/Manufactured or Mobile/Modular Unit

#### Manufactured Home, Mobile/Modular Unit Permit (Codes U, W, X, Y or Z 09):

This permit authorizes the movement of mobile homes or modular units exceeding 8'6" in width or 45' feet in length. The maximum width, inclusive of eaves, is 14 feet. The overall length is limited to 95 feet with the mobile/Modular unit inclusive of the tongue limited to 75 feet. Pilot vehicle requirements are based on the extreme width of the unit inclusive of eaves. Modular units must be transported on a truck-tractor and semitrailer combination. The semitrailer shall not exceed 53 feet in length except by single trip permit.