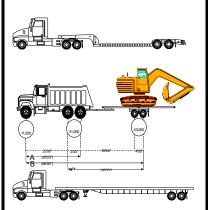

Unladen Heavy Haul Trucktractor/semitrailer w/jeep and/or booster

Unladen Heavy Haul Truck Tractor/Semitrailer w/Jeep and /or Booster Permit (Codes U, W, Y, or Z 39)

Authorizes the unladen movement of a combination with up to a 62' semitrailer when accompanied by a jeep and/or

Authorizes the unladen movement of a combination with up to a 62' semitrailer when accompanied by a jeep and/or booster. The combination must include truck-tractor, semitrailer, jeep and/or booster. Jeep and/or booster may be decked. If jeep & booster are both decked, weights must comply with Weight Table 1. Maximum authorized dimensions are shown on the permit sample.