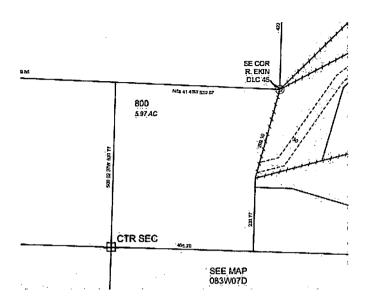

#### A. Existing Designation, Zoning, and Uses

The subject property consists of one legally created parcel, which is illustrated in *Exhibit B*, (083W07B 00800; Parcel ID: 531628). The subject property is currently designated Special Agriculture, and zoned Special Agriculture ("*SA*"). The subject property is approximately 5.97 acres in size and is currently vacant.

## B. Request

The Applicant is requesting a conditional use permit to establish a non-farm dwelling on the subject property. The existing configuration of the subject property can be seen in *Exhibits B*, *D*.

#### D. Vicinity Map and Surrounding Uses

A vicinity map, tax map, and zoning map have been attached hereto as *Exhibits C, D and E*, respectively. The subject property is located just outside of the Salem area urban growth boundary, east