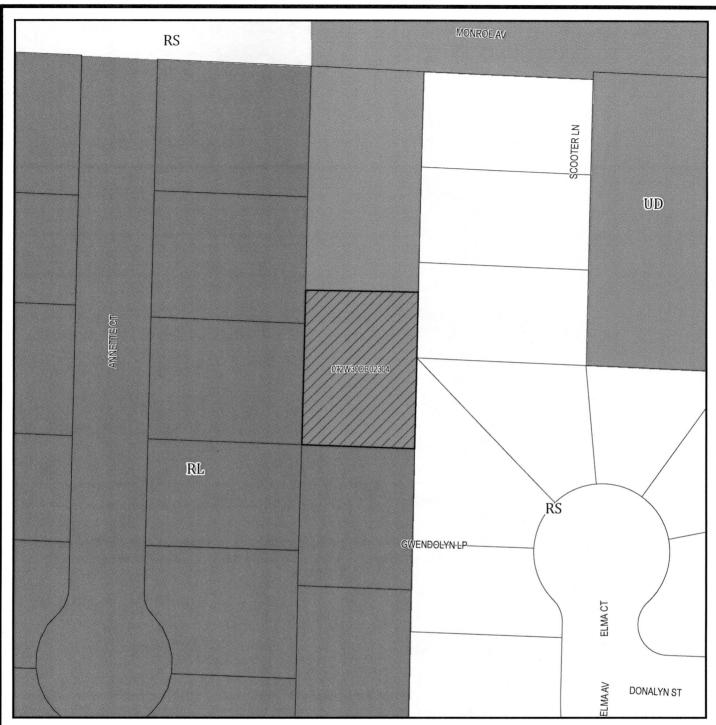

## **ZONING MAP**

Input Taxlot(s): 072W30DB02304

**Owner Name:** SNOW & KERLEY PROPERTIES LLC

Situs Address: ( No Situs Address )

City/State/Zip: Land Use Zone: UD

School District: SALEM-KEIZER

Fire District: MARION COUNTY NO.1

## Legend

Input Taxlots

S Lakes & Rivers

Highways

Cities

scale: 1 in = 61 ft

DISCLAIMER: This map was produced from Marion County Assessor's geographic database. This database is maintained for assessment purposes only. The data provided hereon may be inaccurate or out of date and any person or entity who relies on this information for any purpose whatsoever does so solely at his or her own risk. In no way does Marion County warrant the accuracy, reliability, scale or timeliness of any data provided on this map.