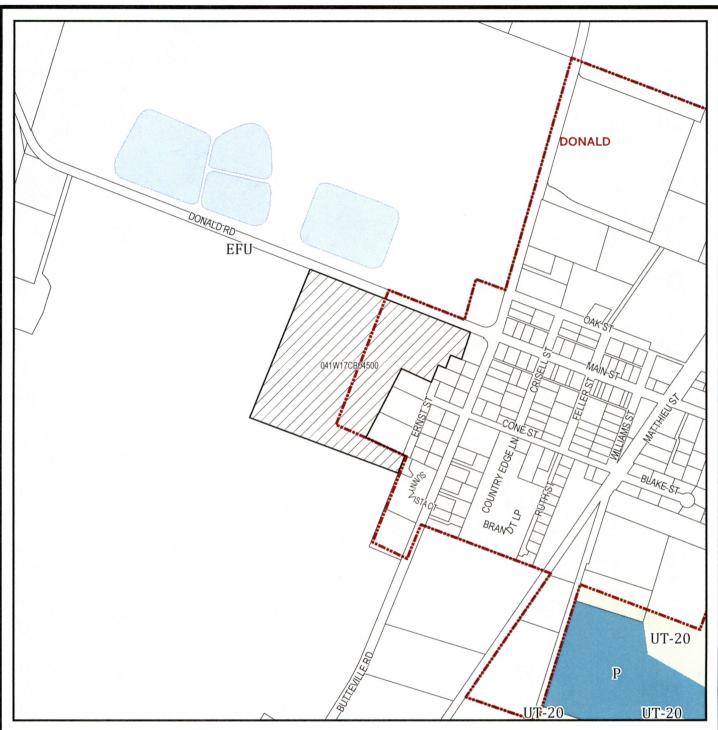

## **ZONING MAP**

Input Taxlot(s): 041W17CB04500

Owner Name: PACIFIC-BEAVERTON LAND CO LLC

Situs Address: 10590 DONALD RD NE DONALD, OR, 97020 City/State/Zip:

Land Use Zone: EFU; I

School District: NORTH MARION

Fire District: **AURORA** 

## Legend

Input Taxlots Lakes & Rivers

Highways

scale: 1 in = 575 ft

DISCLAIMER: This map was produced from Marion County Assessor's geographic database. This database is maintained for assessment purposes only. The data provided hereon may be inaccurate or out of date and provided nereon may be inaccurate or out of date and any person or entity who relies on this information for any purpose whatsoever does so solely at his or her own risk. In no way does Marion County warrant the accuracy, reliability, scale or timeliness of any data provided on this map.