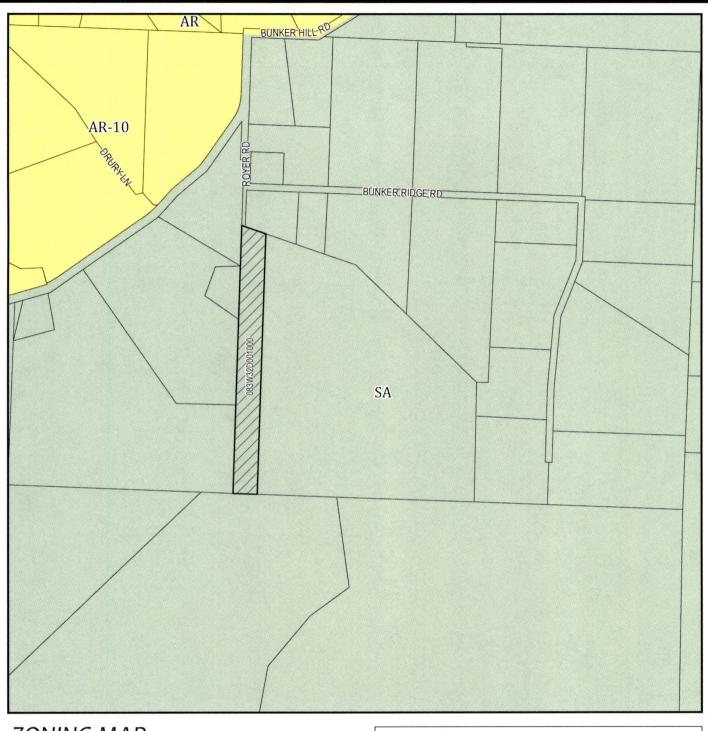

## ZONING MAP

| Input Taxlot(s):                                                        | 083W32D001000                 |
|-------------------------------------------------------------------------|-------------------------------|
| Owner Name:                                                             | FROST, JUBAL S                |
| Situs Address:<br>City/State/Zip:<br>Land Use Zone:<br>School District: | SA<br>JEFFERSON, SALEM-KEIZER |
| Fire District:                                                          | SALEM SUBURBAN                |

| Legend    Input Taxlots   Lakes & Rivers | Highways<br>Cities                                                                                                                                                                                                                                                                                                                                                                                                                                                              |
|------------------------------------------|---------------------------------------------------------------------------------------------------------------------------------------------------------------------------------------------------------------------------------------------------------------------------------------------------------------------------------------------------------------------------------------------------------------------------------------------------------------------------------|
| Scale: 1 in = 540 ft                     | DISCLAIMER: This map was produced from Marior<br>County Assessor's geographic database. This database<br>is maintained for assessment purposes only. The data<br>provided hereon may be inaccurate or out of date and<br>any person or entity who relies on this information for<br>any purpose whatsoever does so solely at his or he<br>own risk. In no way does Marion County warrant the<br>accuracy, reliability, scale or timeliness of any data<br>provided on this map. |