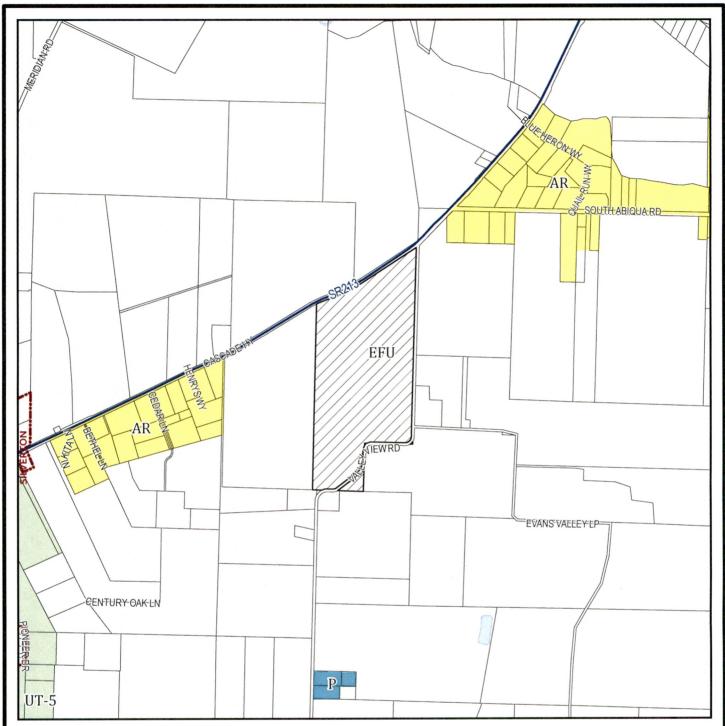

## **ZONING MAP**

Input Taxlot(s): 061W250000900

**Owner Name:** WHITEWIND WOODLAND LLC

Situs Address: 6518 CASCADE HWY NE City/State/Zip: SILVERTON, OR, 97381

Land Use Zone: EFU

School District: SILVER FALLS **Fire District: SILVERTON** 