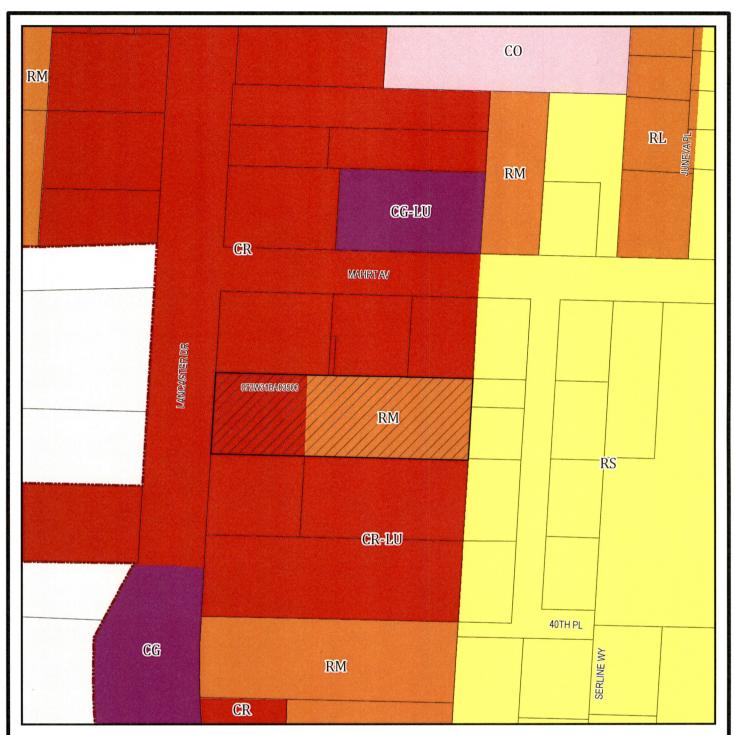

## **ZONING MAP**

Input Taxlot(s): 072W31BA03500

LJS PROPERTY MANAGEMENT LLC **Owner Name:** 

Situs Address: 350 LANCASTER DR SE City/State/Zip: SALEM, OR, 97317

Land Use Zone: RM; CR

School District: SALEM-KEIZER

**Fire District:** MARION COUNTY NO.1

Input Taxlots Lakes & Rivers

Highways

scale: 1 in = 126 ft

DISCLAIMER: This map was produced from Marion County Assessor's geographic database. This database County Assessor's geographic database. This database is maintained for assessment purposes only. The data provided hereon may be inaccurate or out of date and any person or entity who relies on this information for any purpose whatsoever does so solely at his or her own risk. In no way does Marion County warrant the accuracy, reliability, scale or timeliness of any data provided on this map.