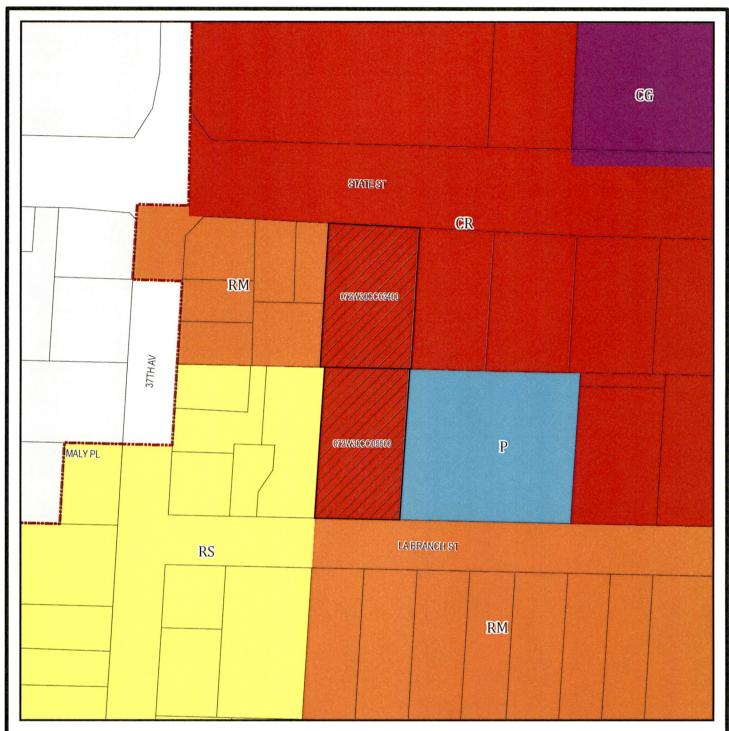

## **ZONING MAP**

Input Taxlot(s): 072W30CC03400, 072W30CC05500

VANDENBURGH, DEREK Owner Name: VANDENBURGH, JELENA

Situs Address: 3745 LA BRANCH ST SE City/State/Zip: SALEM, OR, 97317

Land Use Zone: CR

School District: SALEM-KEIZER

Fire District: MARION COUNTY NO.1

## Legend

Lakes & Rivers

scale: 1 in = 112 ft

DISCLAIMER: This map was produced from Marion County Assessor's geographic database. This database is maintained for assessment purposes only. The data provided hereon may be inaccurate or out of date and any person or entity who relies on this information for any purpose whatsoever does so solely at his or her own risk. In no way does Marion County warrant the accuracy, reliability, scale or timeliness of any data provided on this map.