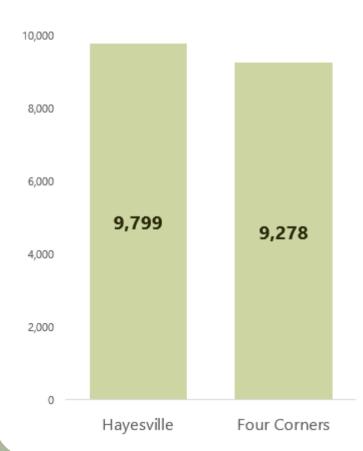

| 163    | 139    | 163     | 121       | 130      | 146    | 117      | 979         |
| 06:00 PM    | 145    | 164    | 116     | 106       | 124      | 122    | 100      | 877         |
| 07:00 PM    | 155    | 143    | 142     | 108       | 148      | 116    | 121      | 933         |
| 08:00 PM    | 140    | 131    | 147     | 121       | 129      | 151    | 131      | 950         |
| 09:00 PM    | 127    | 131    | 150     | 104       | 115      | 122    | 102      | 851         |
| 10:00 PM    | 134    | 136    | 147     | 124       | 108      | 109    | 113      | 871         |
| 11:00 PM    | 149    | 128    | 125     | 105       | 136      | 151    | 109      | 903         |
| Grand Total | 3,199  | 2,943  | 2,821   | 2,475     | 2,561    | 2,676  | 2,402    | 19,077      |







12,000