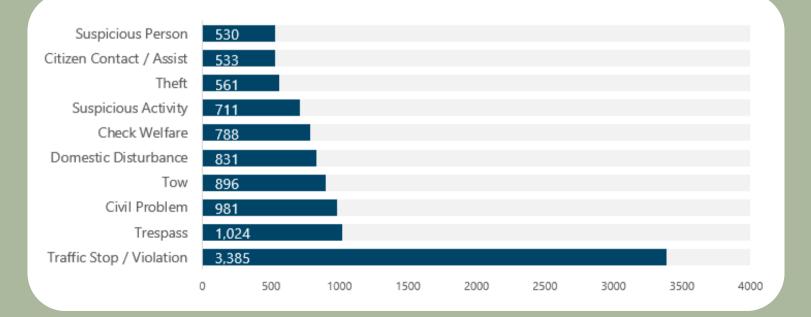

# Marion County Sheriff's Office

#### EAST SALEM SERVICE DISTRICT



Assigned Deputies as of 6/11/2025 starting at top left: Andrew Stockbridge, Olee Shell, Jacob Rosecrans, Michael Crabtree, John Margadonna, Chris Kennedy, Jorge Ramirez, Spencer Hansen, Adrian Fernandez, and Brandon Charge

#### SERGEANT SCOTT KOMETZ



ESSD











### 2024 CALLS FOR SERVICE BY MONTH



### 2024 TOP 10 CALLS FOR SERVICE



## 2024 CALLS FOR SERVICE BY WEEKDAY AND TIME

| Time of Day | Sunday | Monday | Tuesday | Wednesday | Thursday | Friday | Saturday | Grand Total |
|-------------|--------|--------|---------|-----------|----------|--------|----------|-------------|
| 12:00 AM    | 109    | 124    | 104     | 118       | 101      | 95     | 109      | 760         |
| 01:00 AM    | 113    | 106    | 94      | 100       | 95       | 85     | 105      | 698         |
| 02:00 AM    | 118    | 83     | 117     | 75        | 88       | 91     | 80       | 652         |
| 03:00 AM    | 116    | 66     | 99      | 74        | 73       | 77     | 79       | 584         |
| 04:00 AM    | 72     | 54     | 52      | 57        | 47       | 62     | 51       | 395         |
| 05:00 AM    | 56     | 41     | 34      |