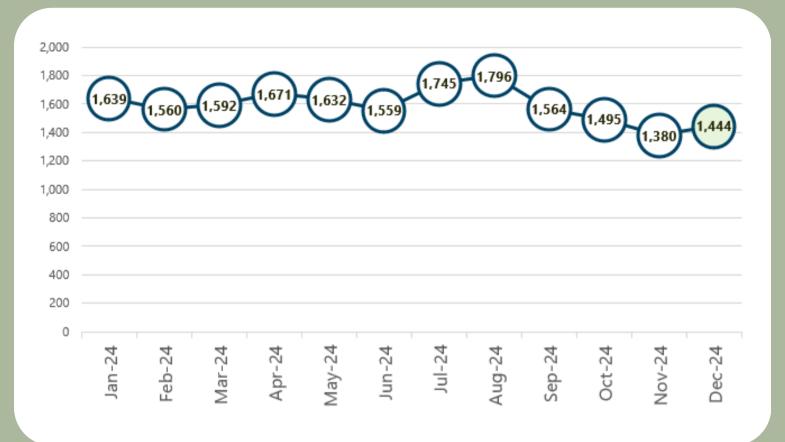

# Marion County Sheriff's Office

#### EAST SALEM SERVICE DISTRICT



Assigned Deputies as of 6/11/2025 starting at top left: Andrew Stockbridge, Olee Shell, Jacob Rosecrans, Michael Crabtree, John Margadonna, Chris Kennedy, Jorge Ramirez, Spencer Hansen, Adrian Fernandez, and Brandon Charge

#### SERGEANT SCOTT KOMETZ



ESSD











### 2024 CALLS FOR SERVICE BY MONTH



### 2024 TOP 10 CALLS FOR SERVICE



## 2024 CALLS FOR SERVICE BY WEEKDAY AND TIME

| Time of Day | Sunday | Monday | Tuesday | Wednesday | Thursday | Friday | Saturday | Grand Total |
|-------------|--------|--------|---------|-----------|----------|--------|----------|-------------|
| 12:00 AM    | 109    | 124    | 104     | 118       | 101      | 95     | 109      | 760         |
| 01:00 AM    | 113    | 106    | 94      | 100       | 95       | 85     | 105      | 698         |
| 02:00 AM    | 118    | 83     | 117     | 75        | 88       | 91     | 80       | 652         |
| 03:00 AM    | 116    | 66     | 99      | 74        | 73       | 77     | 79       | 584         |
| 04:00 AM    | 72     | 54     | 52      | 57        | 47       | 62     | 51       | 395         |
| 05:00