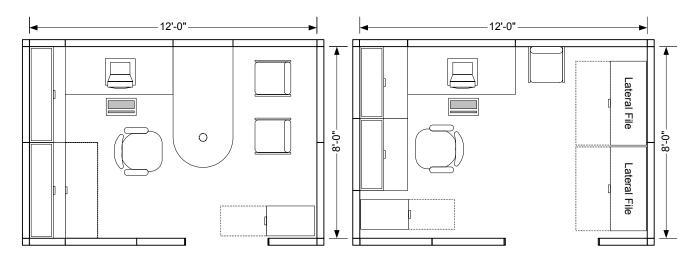

# Space Programming Standards Systems Furniture Workstations

**SF 5** (Scheme A) Semi-Private Workstation 96 Net Square Feet

**SF 5** (Scheme B) Semi-Private Workstation 96 Net Square Feet

**SF 6** (Scheme A) Semi-Private Workstation 120 Net Square Feet

**SF 6** (Scheme B) Semi-Private Workstation 120 Net Square Feet

All space programming standards illustrations are diagrammatic and are not intended to represent actual furniture systems and/or arrangements that may exist, or be specified during design.