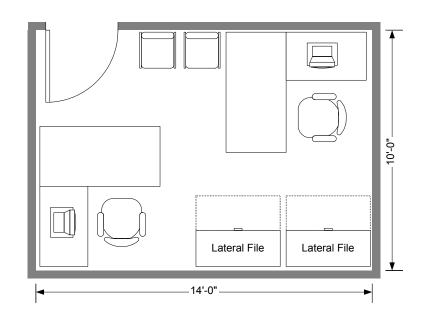

PO 10 Private Office 320 Square Feet

**SPO 1**Share Private Office
120 Net Square Feet

SPO 2 Shared Private Office 140 Net Square Feet

All space programming standards illustrations are diagrammatic and are not intended to represent actual furniture systems and/or arrangements that may exist, or be specified during design.

SPO 3 Shared Private Office 224 Square Feet