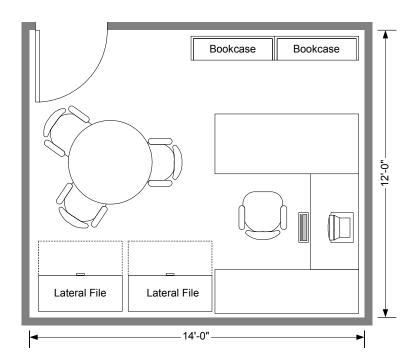

PO 9A Private Office 300 Net Square Feet

All space programming standards illustrations are diagrammatic and are not intended to represent actual furniture systems and/or arrangements that may exist, or be specified during design.