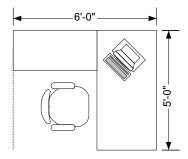

# Space Programming Standards Systems Furniture Workstations

**SF 1** Semi-Private Workstation 36 Net Square Feet

**SF 2**Semi-Private Workstation
48 Square Feet

SF 3 Semi-Private Workstation 64 Square Feet