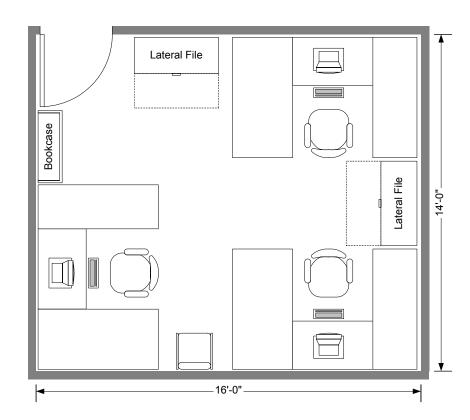

t



PO 9 Private Office 288 Square Feet

All space programming standards illustrations are diagrammatic and are not intended to represent actual furniture systems and/or arrangements that may exist, or be specified during design.



PO 9A Private Office 300 Net Square Feet

All space programming standards illustrations are diagrammatic and are not intended to represent actual furniture systems and/or arrangements that may exist, or be specified during design.



PO 10 Private Office 320 Square Feet



**SPO 1**Share Private Office
120 Net Square Feet



SPO 2 Shared Private Office 140 Net Square Feet

All space programming standards illustrations are diagrammatic and are not intended to represent actual furniture systems and/or arrangements that may exist, or be specified during design.



SPO 3 Shared Private Office 224 Square Feet

# Space Programming Standards Systems Furniture Workstations



**SF 1** Semi-Private Workstation 36 Net Square Feet



**SF 2**Semi-Private Workstation
48 Square Feet



SF 3 Semi-Private Workstation 64 Square Feet



**SF 4**Semi-Private Workstation 80 Square Feet

All space programming standards illustrations are diagrammatic and are not intended to represent actual furniture systems and/or arrangements that may exist, or be specified during design.

# Space Programming Standards Systems Furniture Workstations



**SF 5** (Scheme A) Semi-Private Workstation 96 Net Square Feet

**SF 5** (Scheme B) Semi-Private Workstation 96 Net Square Feet



**SF 6** (Scheme A) Semi-Private Workstation 120 Net Square Feet

**SF 6** (Scheme B) Semi-Private