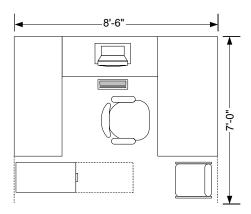

# Space Programming Standards Freestanding Furniture Workstations

8'-6"

**OW 1**Freestanding Furniture Workstation 30 Net Square Feet

**OW 2**Freestanding Furniture Workstation
42 Net Square Feet

**OW 3**Freestanding Furniture Workstation
60 Net Square Feet