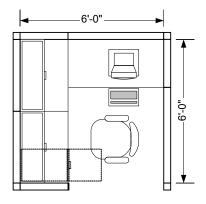

# Space Programming Standards Systems Furniture Workstations

**SF 1** Semi-Private Workstation 36 Net Square Feet

**SF 2**Semi-Private Workstation
48 Square Feet

SF 3 Semi-Private Workstation 64 Square Feet