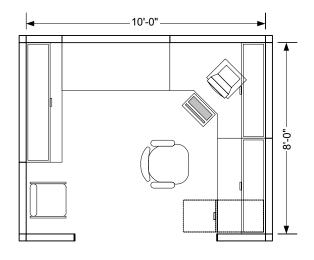

DSA KMD Appendix B1 Page 1

PO 3 Private Office 120 Net Square Feet

PO 4
Private Office
140 Square Feet

All space programming standards illustrations are diagrammatic and are not intended to represent actual furniture systems and/or arrangements that may exist, or be specified during design.