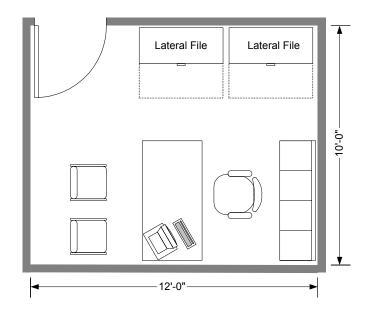

PO 5 Private Office 168 Net Square Feet

PO 5A Private Office 150 Net Square Feet

PO 6 Private Office 196 Square Feet

**PO 6A**Private Office
210 Square Feet

PO 7 Private Office 224 Net Square Feet

PO 8 Private Office 252 Net Square Feet