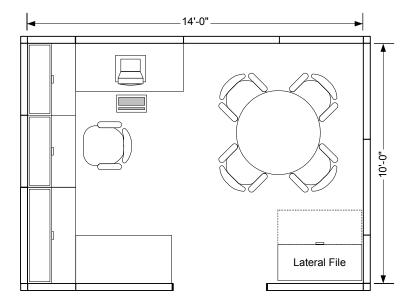

PO 5 Private Office 168 Net Square Feet

PO 5A Private Office 150 Net Square Feet

PO 6 Private Office 196 Square Feet

**PO 6A**Private Office
210 Square Feet

PO 7 Private Office 224 Net Square Feet

PO 8 Private Office 252 Net Square Feet