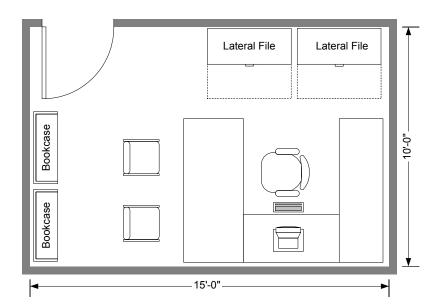

PO 10 Private Office 320 Square Feet

**SPO 1**Share Private Office
120 Net Square Feet

SPO 2 Shared Private Office 140 Net Square Feet

All space programming standards illustrations are diagrammatic and are not intended to represent actual furniture systems and/or arrangements that may exist, or be specified during design.