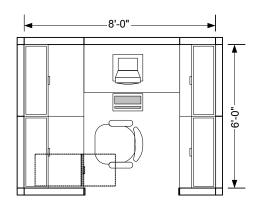

# Space Programming Standards Systems Furniture Workstations

**SF 1** Semi-Private Workstation 36 Net Square Feet

**SF 2**Semi-Private Workstation
48 Square Feet

SF 3 Semi-Private Workstation 64 Square Feet