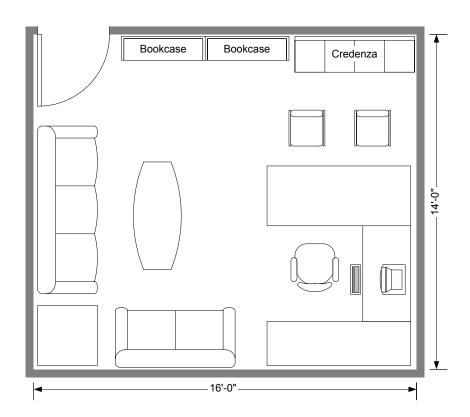

PO 9A Private Office 300 Net Square Feet

All space programming standards illustrations are diagrammatic and are not intended to represent actual furniture systems and/or arrangements that may exist, or be specified during design.