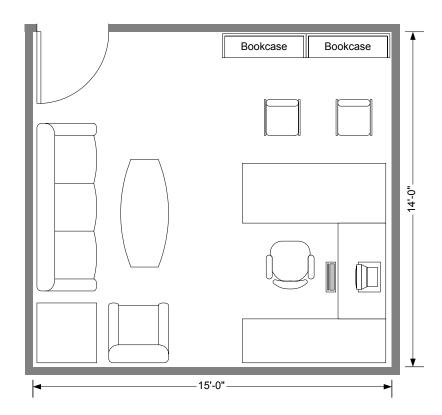

PO 9 Private Office 288 Square Feet

All space programming standards illustrations are diagrammatic and are not intended to represent actual furniture systems and/or arrangements that may exist, or be specified during design.