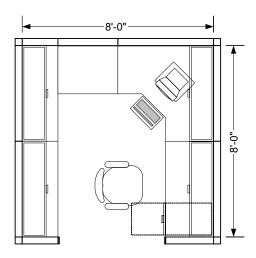

DSA KMD Appendix B1 Page 1

PO 3 Private Office 120 Net Square Feet

PO 4
Private Office
140 Square Feet

All space programming standards illustrations are diagrammatic and are not intended to represent actual furniture systems and/or arrangements that may exist, or be specified during design.