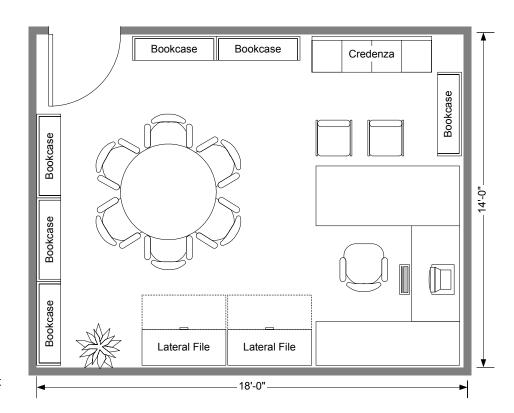

PO 10 Private Office 320 Square Feet

**SPO 1**Share Private Office
120 Net Square Feet

SPO 2 Shared Private Office 140 Net Square Feet

All space programming standards illustrations are diagrammatic and are not intended to represent actual furniture systems and/or arrangements that may exist, or be specified during design.