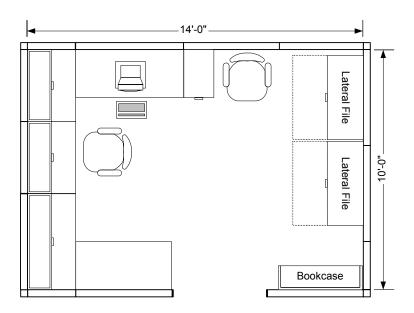

PO 5 Private Office 168 Net Square Feet

PO 5A Private Office 150 Net Square Feet

PO 6 Private Office 196 Square Feet

**PO 6A**Private Office
210 Square Feet

PO 7 Private Office 224 Net Square Feet

PO 8 Private Office 252 Net Square Feet