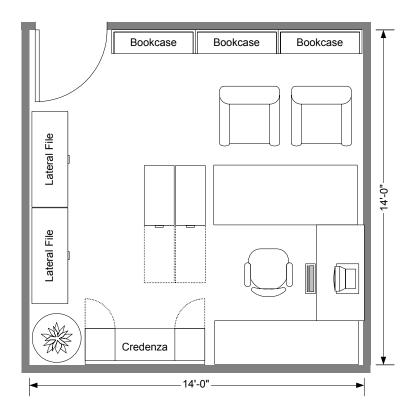

PO 5 Private Office 168 Net Square Feet

PO 5A Private Office 150 Net Square Feet

PO 6 Private Office 196 Square Feet

**PO 6A**Private Office
210 Square Feet

PO 7 Private Office 224 Net Square Feet

PO 8 Private Office 252 Net Square Feet