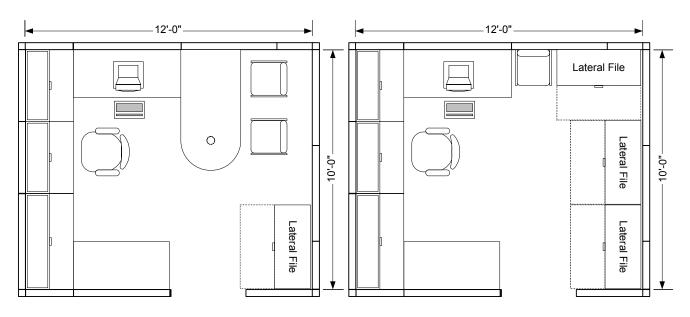

**SF 6** (Scheme B) Semi-Private Workstation 120 Net Square Feet

All space programming standards illustrations are diagrammatic and are not intended to represent actual furniture systems and/or arrangements that may exist, or be specified during design.

# Space Programming Standards Systems Furniture Workstations

**SF 7** (Scheme A) Semi-Private Workstation 140 Net Square Feet

**SF 7** (Scheme B) Semi-Private Workstation 140 Net Square Feet

All space programming standards illustrations are diagrammatic and are not intended to represent actual furniture systems and/or arrangements that may exist, or be specified during design.