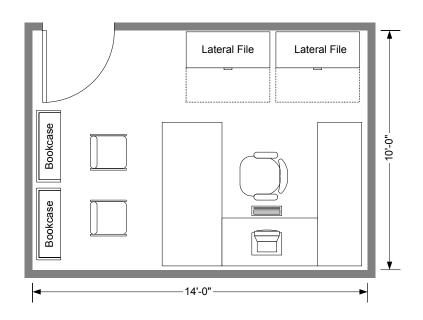

PO 9 Private Office 288 Square Feet

All space programming standards illustrations are diagrammatic and are not intended to represent actual furniture systems and/or arrangements that may exist, or be specified during design.