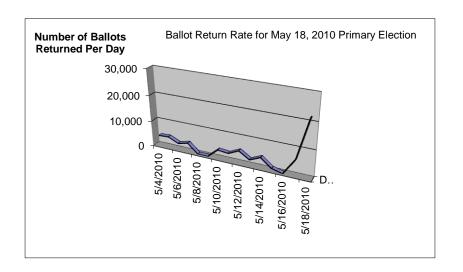

| 141,208 Registered Voters |                   |        | DAILY %<br>OF | BALLOTS<br>RECEIVED | % OF BALLOTS RETURNED TO |
|---------------------------|-------------------|--------|---------------|---------------------|--------------------------|
| DATE                      | BALLOT SOURCE     | DAILY  | MAILED        | TO DATE             | DATE                     |
| 5/4                       | MAIL              | 4,144  | 2.93%         | 4,144               | 2.93%                    |
| 5/5                       | Mail/Dropsites    | 4,378  | 3.10%         | 8,522               | 6.04%                    |
| 5/6                       | Mail              | 2,562  | 1.81%         | 11,084              | 7.85%                    |
| 5/7                       | Mail/Dropsites    | 3,552  | 2.52%         | 14,636              | 10.36%                   |
| 5/8                       | Saturday - Closed | 0      | 0%            | 14,636              | 10.36%                   |
| 5/9                       | Sunday - Closed   | 0      | 0%            | 14,636              | 10.36%                   |
| 5/10                      | Mail              | 3,490  | 2.47%         | 18,126              | 12.84%                   |
| 5/11                      | Mail/Dropsites    | 3,064  | 2.17%         | 21,190              | 15.01%                   |
| 5/12                      | Mail              | 4,993  | 3.54%         | 26,183              | 18.54%                   |
| 5/13                      | Mail              | 2,417  | 1.71%         | 28,600              | 20.25%                   |
| 5/14                      | Mail/Dropsites    | 4,263  | 3.02%         | 32,863              | 23.27%                   |
| 5/15                      | Mail              | 1,001  | 0.71%         | 33,864              | 23.98%                   |
| 5/16                      | Sunday - Closed   | 0      | 0%            | 33,864              | 23.98%                   |
| 5/17                      | Mail/Dropsites    | 6,072  | 4.30%         | 39,936              | 28.28%                   |
| 5/18                      | Mail/Dropsites    | 21,923 | 15.53%        | 61,859              | 43.81%                   |