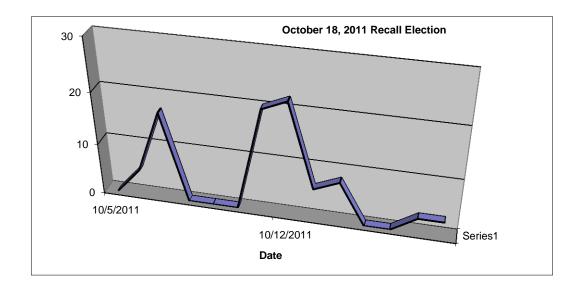

|   | DATE       | BALLOT<br>SOURCE | DAILY | DAILY %<br>OF MAILED | BALLOTS<br>RECEIVED<br>TO DATE | % OF<br>BALLOTS<br>RETURNED<br>TO DATE |
|---|------------|------------------|-------|----------------------|--------------------------------|----------------------------------------|
| Π | 10/5/2011  | Mail             | 0     | 0.00%                | 0                              | 0.00%                                  |
|   | 10/6/2011  | Mail             | 5     | 3.47%                | 5                              | 3.47%                                  |
|   | 10/7/2011  | Mail             | 17    | 11.81%               | 22                             | 15.28%                                 |
|   | 10/8/2011  | Saturday         | 0     |                      | 22                             |                                        |
|   | 10/9/2011  | Sunday           | 0     |                      | 22                             |                                        |
|   | 10/10/2011 | No Mail Service  | 0     |                      | 22                             |                                        |
|   | 10/11/2011 | Mail             | 20    | 13.89%               | 42                             | 29.17%                                 |
|   | 10/12/2011 | Mail             | 22    | 15.28%               | 64                             | 44.44%                                 |
|   | 10/13/2011 | Mail             | 6     | 4.17%                | 70                             | 48.61%                                 |
|   | 10/14/2011 | Mail             | 8     | 5.56%                | 78                             | 54.17%                                 |
|   | 10/15/2011 | Saturday         | 0     |                      | 78                             | 54.17%                                 |
|   | 10/16/2011 | Sunday           | 0     |                      | 78                             |                                        |
|   | 10/17/2011 | Mail             | 3     | 2.08%                | 81                             | 56.25%                                 |
|   | 10/18/2011 | Election Day     | 3     | 2.08%                | 84                             | 58.33%                                 |
|   |            |                  |       |                      |                                |                                        |