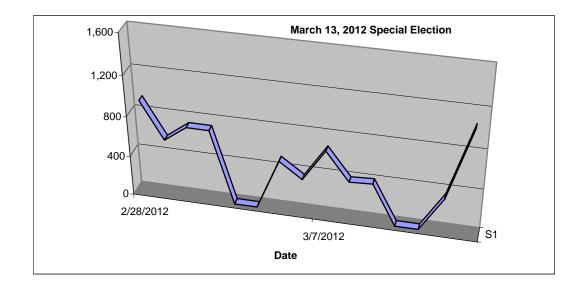

| 17,983 2/28/2012 Ballot Return |                  |       |                      |                                |                                        |
|--------------------------------|------------------|-------|----------------------|--------------------------------|----------------------------------------|
| DATE                           | BALLOT<br>SOURCE | DAILY | DAILY %<br>OF MAILED | BALLOTS<br>RECEIVED<br>TO DATE | % OF<br>BALLOTS<br>RETURNED<br>TO DATE |
| 2/28/2012                      | Mail             | 939   | 5.22%                | 939                            | 5.22%                                  |
| 2/29/2012                      | Mail/Dropsites   | 572   | 3.18%                | 1,511                          | 8.40%                                  |
| 3/1/2012                       | Mail             | 728   | 4.05%                | 2,239                          | 12.45%                                 |
| 3/2/2012                       | Mail/Dropsites   | 726   | 4.04%                | 2,965                          | 16.49%                                 |
| 3/3/2012                       | SATURDAY         | 0     |                      | 2,965                          | 16.49%                                 |
| 3/4/2012                       | SUNDAY           | 0     |                      | 2,965                          | 16.49%                                 |
| 3/5/2012                       | Mail             | 507   | 2.82%                | 3,472                          | 19.31%                                 |
| 3/6/2012                       | Mail             | 353   | 1.96%                | 3,825                          | 21.27%                                 |
| 3/7/2012                       | Mail/Dropsites   | 671   | 3.73%                | 4,496                          | 25.00%                                 |
| 3/8/2012                       | Mail             | 391   | 2.17%                | 4,887                          | 27.18%                                 |
| 3/9/2012                       | Mail/Dropsites   | 403   | 2.24%                | 5,290                          | 29.42%                                 |
| 3/10/2012                      | Saturday         | 0     |                      | 5,290                          | 29.42%                                 |
| 3/11/2012                      | Sunday           | 0     |                      | 5,290                          | 29.42%                                 |
| 3/12/2012                      | Mail/Dropsites   | 348   | 1.94%                | 5,638                          | 31.35%                                 |
| 3/13/2012                      | Mail/Dropsites   | 1,063 | 5.91%                | 6,701                          | 37.26%                                 |