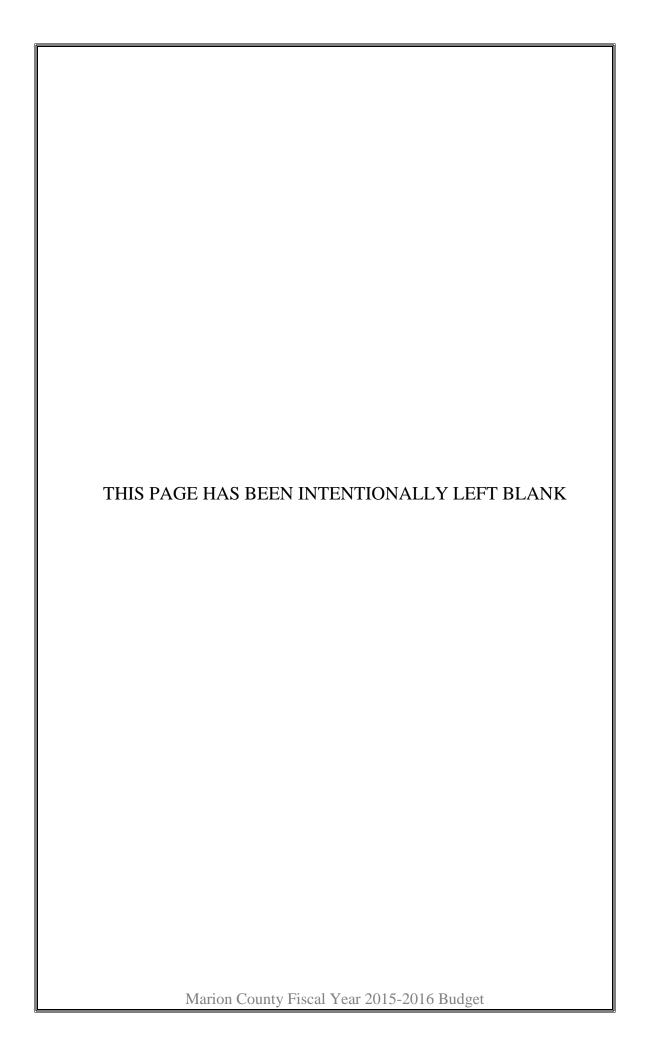

### GENERAL FUND RESOURCES

### **Property Taxes**

FY 2015-16 estimated property tax collections for Marion County total \$64,079,106. The total is comprised of \$62,478,406 current taxes and \$1,600,700 collection of prior years' delinquent taxes. The annual growth of property tax revenue including prior year assessments collected in the current year is shown below. This revenue is part of a broader Taxes category that includes other types of taxes.

#### Net Working Capital

Net Working Capital is a substantial part of the General Fund. Net working capital is the unexpended balance, or savings, of a fund after the end of a fiscal year that carries over into the following fiscal year as a resource. Net Working Capital of \$8,809,905 budgeted for FY 15-16 is 11% less than the current year budget of \$9,883,864.