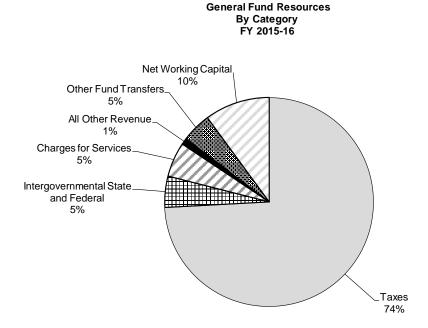

## GENERAL FUND REQUIREMENTS

### General Fund Requirements by Department and Category

General Fund Requirements by Department FY 2015-16

General Fund Requirements By Category FY 2015-16