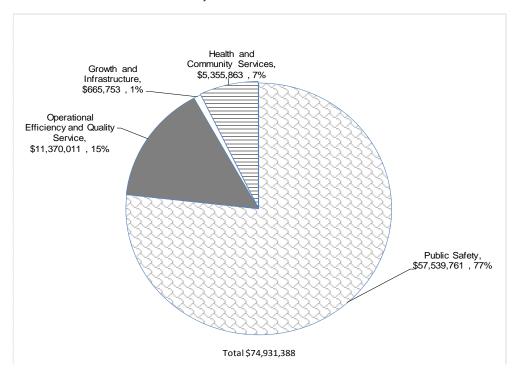

### **General Fund Allocation to Operations**

77% of the General Fund allocation for operations is for public safety services.

General Fund Budget By Goal Areas FY 2015-16

Note: The total amount allocated to the operations on which the chart is based does not include contingency and ending fund balance, which are not appropriated for specific departmental operating purposes, as well as non-departmental debt service and capital outlay.