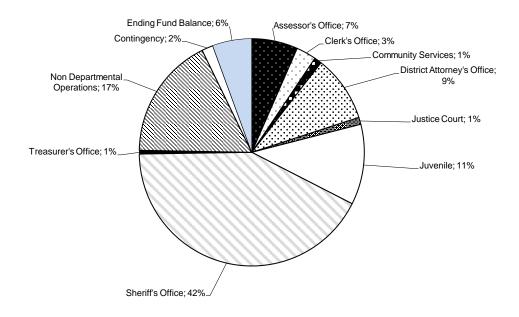

### **General Fund Allocation to Operations**

77% of the General Fund allocation for operations is for public safety services.

General Fund Budget By Goal Areas FY 2015-16

Note: The total amount allocated to the operations on which the chart is based does not include contingency and ending fund balance, which are not appropriated for specific departmental operating purposes, as well as non-departmental debt service and capital outlay.