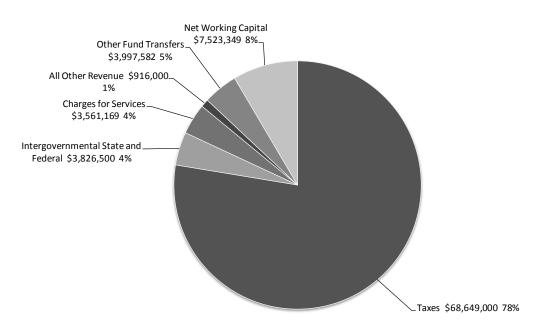

## GENERAL FUND RESOURCES DETAIL

# Marion County - Budget - Resources

By Fund FY 2016-17

|                                       | FY 13-14<br>ACTUAL | FY 14-15<br>ACTUAL | FY 15-16<br>BUDGET | FY 16-17<br>PROPOSED | FY 16-17<br>APPROVED | FY 16-17<br>ADOPTED |
|---------------------------------------|--------------------|--------------------|--------------------|----------------------|----------------------|---------------------|
| FND 100 General Fund                  |                    |                    |                    |                      |                      |                     |
| Taxes                                 |                    |                    |                    |                      |                      |                     |
| 311100 Property Taxes Current Year    | 57,370,356         | 60,078,181         | 62,478,406         | 66,520,500           | 66,520,500           | 66,520,500          |
| 311200 Property Taxes Prior Years     | 1,717,962          | 1,573,152          | 1,600,700          | 1,483,000            | 1,483,000            | 1,483,000           |
| 311300 Prop Tx Interest and Penalties | 460,475            | 428,223            | 465,300            | 360,000              | 360,000              | 360,000             |
| 312200 Franchise Fees Cable TV        | 291,401            | 260,380            | 280,000            | 280,000              | 280,000              | 280,000             |
| 312300 Severance Taxes                | 4,401              | 5,439              | 5,439              | 5,500                | 5,500                | 5,500               |
| Total Taxes                           | 59,844,594         | 62,345,375         | 64,829,845         | 68,649,000           | 68,649,000           | 68,649,000          |
| Licenses and Permits                  |                    |                    |                    |                      |                      |                     |
| 321000 Marriage Licenses              | 58,375             | 62,525             | 60,000             | 62,000               | 62,000               | 62,000              |
| Total Licenses and Permits            | 58,375             | 62,525             | 60,000             | 62,000               | 62,000               | 62,000              |
| Intergovernmental Federal             |                    |                    |                    |                      |                      |                     |
| 331001 Payment in Lieu of Taxes       | 92,015             | 76,959             | 0                  | 6,600                | 6,600                | 6,600               |
| 331010 Secure Rural Schools Title I   | 459,183            | 457,820            | 404,380            | 0                    | 0                    | 0                   |
| 331013 State Criminal Alien Asst Pgm  | 128,173            | 73,770             | 50,000             | 75,000               | 75,000               | 75,000              |
| 331223 Oregon Dept of Justice         | 29,735             | 30,772             | 25,000             | 25,000               | 25,000               | 25,000              |
| 331224 USDA Child Nutrition Cluster   | 84,966             | 91,207             | 80,000             | 85,000               | 85,000               | 85,000              |
| 331990 Other Federal Revenues         | 26,695             | 22,270             | 30,000             | 30,000               | 30,000               | 30,000              |
| Total Intergovernmental Federal       | 820,767            | 752,799            | 589,380            | 221,600              | 221,600              | 221,600             |
| Intergovernmental State               | ·                  |                    |                    |                      | ·                    |                     |
| 332010 Chapter 530 Forest Rehab       | 71,684             | 360,958            | 500,000            | 300,000              | 300,000              | 300,000             |
| 332011 OLCC General                   | 1,563,885          | 1,622,465          | 1,702,617          | 1,732,900            | 1,732,900            | 1,732,900           |
| 332014 Cigarette Tax                  | 300,326            | 300,154            | 282,006            | 288,000              | 288,000              | 288,000             |
| 332015 Electric Coop Tax              | 28,075             | 29,317             | 29,318             | 160,000              | 160,000              | 160,000             |
| 332016 Amusement Devise Tax           | 72,956             | 74,142             | 75,000             | 75,000               | 75,000               | 75,000              |
| 332017 Private Rail Car Tax           | 3,762              | 3,788              | 3,787              | 4,000                | 4,000                | 4,000               |
| 332019 County Assmt Funding CAFFA     | 1,250,275          | 1,115,352          | 1,044,602          | 1,045,000            | 1,045,000            | 1,045,000           |
| Total Intergovernmental State         | 3,290,963          | 3,506,176          | 3,637,330          | 3,604,900            | 3,604,900            | 3,604,900           |
| Intergovernmental Local               |                    | , ,                |                    | , ,                  |                      | . ,                 |
| 335001 Keizer Urban Renewal Reimb     | 263,918            | 282,586            | 0                  | 0                    | 0                    | 0                   |
| Total Intergovernmental Local         | 263,918            | 282,586            | 0                  | 0                    | 0                    | 0                   |
| Charges for Services                  | ,-                 | - ,                |                    |                      |                      |                     |
| 341040 E Marion Justice Court Fees    | 360,557            | 0                  | 0                  | 0                    | 0                    | 0                   |
| 341041 N Marion Justice Court Fees    | 395,189            | 0                  | 0                  | 0                    | 0                    | 0                   |
| 341042 Marion Cty Justice Court Fees  | 2,136              | 696,049            | 703,000            | 710,000              | 710,000              | 710,000             |
| 341070 Filing Fees                    | 34,970             | 35,856             | 35,000             | 35,000               | 35,000               | 35,000              |
| 341080 Recording Fees                 | 965,115            | 1,143,702          | 1,054,700          | 1,300,000            | 1,300,000            | 1,300,000           |
| 341090 Passport Application Fees      | 23,346             | 25,975             | 20,000             | 15,000               | 15,000               | 15,000              |
| 341100 Assessment and Taxation Fees   | 23,923             | 24,385             | 28,500             | 30,000               | 30,000               | 30,000              |
| 341150 Sheriff Service Fees           | 403,295            | 455,040            | 230,000            | 297,000              | 297,000              | 297,000             |
| 341170 Witness Fees                   | 437                | 796                | 500                | 500                  | 500                  | 500                 |
| 341180 Crime Report Fees              | 14,423             | 17,995             | 14,000             | 14,000               | 14,000               | 14,000              |
| 341280 Detention Fees                 | 106,825            | 101,268            | 53,000             | 53,000               | 53,000               | 53,000              |
| 341400 Tax Collector Fees             | 115,416            | 101,200            | 115,000            | 140,000              | 140,000              | 140,000             |
| OTITUU TAX CUIICUUI FEES              | 110,410            | 101,390            | 115,000            | 140,000              | 140,000              | 140,000             |

# Marion County - Budget - Resources By Fund

|                                       | FY 13-14<br>ACTUAL | FY 14-15<br>ACTUAL | FY 15-16<br>BUDGET | FY 16-17<br>PROPOSED | FY 16-17<br>APPROVED | FY 16-17<br>ADOPTED |
|---------------------------------------|--------------------|--------------------|--------------------|----------------------|----------------------|---------------------|
| FND 100 General Fund                  |                    |                    |                    |                      |                      |                     |
| Charges for Services                  |                    |                    |                    |                      |                      |                     |
| 341420 Assessor Fees                  | 45,565             | 34,949             | 45,565             | 46,000               | 46,000               | 46,000              |
| 341430 Copy Machine Fees              | 168,515            | 204,474            | 160,000            | 160,000              | 160,000              | 160,000             |
| 341630 Service Charges                | 0                  | 585                | 0                  | 0                    | 0                    | 0                   |
| 341720 Appeal Fees                    | 975                | 950                | 1,000              | 1,000                | 1,000                | 1,000               |
| 341840 Work Crew Fees                 | 321,825            | 156,375            | 217,455            | 200,000              | 200,000              | 200,000             |
| 341880 Ownership Doc Processing Fees  | 26,030             | 29,373             | 26,030             | 26,000               | 26,000               | 26,000              |
| 341940 Declaration Domestic Partners  | 525                | 125                | 525                | 200                  | 200                  | 200                 |
| 341999 Other Fees                     | 27,300             | 35,821             | 25,238             | 23,353               | 23,353               | 23,353              |
| 342310 Parking Permits                | 0                  | 228,891            | 226,535            | 226,535              | 226,535              | 226,535             |
| 344100 Election Reimbursements        | 52,335             | 167,182            | 120,000            | 100,000              | 100,000              | 100,000             |
| 344300 Restitution                    | 3,233              | 4,318              | 3,200              | 3,000                | 3,000                | 3,000               |
| 344701 Felony DUII Reimbursemt SB395  | 187,044            | 130,301            | 133,915            | 25,000               | 25,000               | 25,000              |
| 344800 EAIP Reimbursement             | 16,483             | 0                  | 0                  | 0                    | 0                    | 0                   |
| 344999 Other Reimbursements           | 3,461              | 5,672              | 1,348,562          | 5,000                | 5,000                | 5,000               |
| 345300 Surplus Property Sales         | 0                  | 0                  | 1,000              | 0                    | 0                    | 0                   |
| 347202 Code Enforcement Services      | 147,663            | 168,854            | 133,274            | 150,581              | 150,581              | 150,581             |
| Total Charges for Services            | 3,446,587          | 3,770,331          | 4,695,999          | 3,561,169            | 3,561,169            | 3,561,169           |
| Fines and Forfeitures                 |                    |                    |                    |                      |                      |                     |
| 351200 Traffic Fines                  | 275,430            | 270,890            | 270,000            | 220,000              | 220,000              | 220,000             |
| 351600 Liquor Control Fines           | 2,850              | 726                | 0                  | 0                    | 0                    | 0                   |
| 352200 Miscellaneous Forfeitures      | 269                | 0                  | 0                  | 0                    | 0                    | 0                   |
| Total Fines and Forfeitures           | 278,549            | 271,616            | 270,000            | 220,000              | 220,000              | 220,000             |
| Interest                              |                    |                    |                    |                      |                      |                     |
| 361000 Investment Earnings            | 104,871            | 155,992            | 157,000            | 215,000              | 215,000              | 215,000             |
| 365000 Investment Fee                 | 331,612            | 356,321            | 367,000            | 404,000              | 404,000              | 404,000             |
| Total Interest                        | 436,483            | 512,313            | 524,000            | 619,000              | 619,000              | 619,000             |
| Other Revenues                        |                    |                    |                    |                      |                      |                     |
| 371000 Miscellaneous Income           | 27,151             | 23,200             | 15,000             | 15,000               | 15,000               | 15,000              |
| 371100 Recoveries from Collections    | 167                | 34                 | 0                  | 0                    | 0                    | 0                   |
| 372000 Over and Short                 | 302                | (4,372)            | 0                  | 0                    | 0                    | 0                   |
| Total Other Revenues                  | 27,620             | 18,862             | 15,000             | 15,000               | 15,000               | 15,000              |
| Other Fund Transfers                  |                    |                    |                    |                      |                      |                     |
| 381160 Xfr from Children and Families | 32,857             | 0                  | 0                  | 0                    | 0                    | 0                   |
| 381180 Transfer from Comm Corrections | 3,607,012          | 3,607,012          | 3,757,582          | 3,757,582            | 3,757,582            | 3,757,582           |
| 381185 Transfer from Criminal Justice | 213,690            | 252,940            | 175,000            | 140,000              | 140,000              | 140,000             |
| 381255 Xfr from Traffic Safety Team   | 112,074            | 0                  | 100,000            | 100,000              | 100,000              | 100,000             |
| Total Other Fund Transfers            | 3,965,633          | 3,859,952          | 4,032,582          | 3,997,582            | 3,997,582            | 3,997,582           |
| Net Working Capital                   |                    |                    |                    |                      |                      |                     |
| 392000 Net Working Capital Unrestr    | 8,793,974          | 9,868,737          | 10,809,512         | 7,523,349            | 7,523,349            | 7,523,349           |
| Total Net Working Capital             | 8,793,974          | 9,868,737          | 10,809,512         | 7,523,349            | 7,523,349            | 7,523,349           |
| Total FND 100 General Fund            | 81,227,463         | 85,251,271         | 89,463,648         | 88,473,600           | 88,473,600           | 88,473,600          |