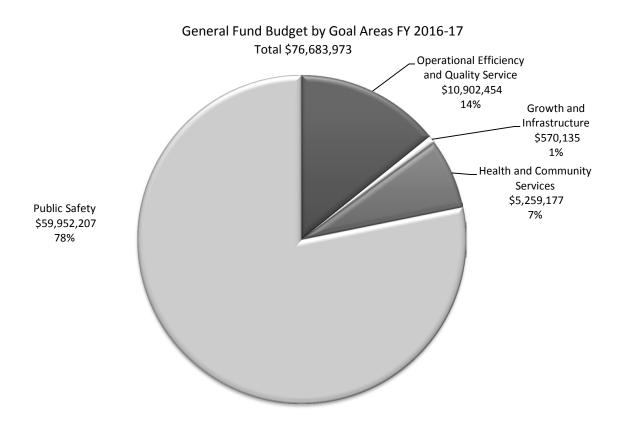

### **General Fund Allocation to Goal Areas**

Note: The total amount allocated to the goal areas on which the chart is based does not include contingency and ending fund balance, which are not appropriated for specific departmental and goal purposes, as well as non-departmental debt service, administrative charges and capital outlay.