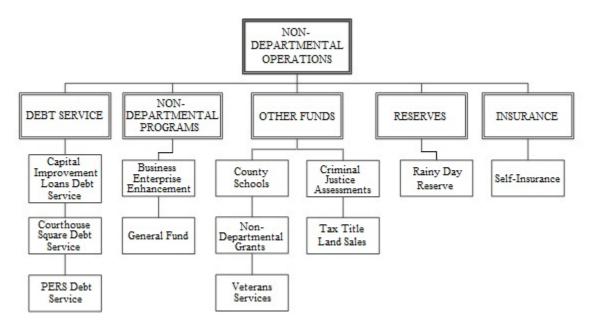

## **NON-DEPARTMENTAL OPERATIONS**

Non-Departmental Operations are programs and activities that are not part of any department's specific budget, yet encompass various activities for the entire county. Non-Departmental Operations is made up of 12 currently budgeted programs and 11 funds, which are separated into the following five groups:

1) Debt Service accounts for various capital improvement and renovation project loans, as well as the payments on bonds issued to reduce Marion County's unfunded actuarial liability portion of PERS.

2) Non-Departmental programs consist of the county's General Fund, which accounts for the county's taxes, and supplements budgets in other funds through general fund transfers. Non-Departmental programs also encompass the MCBEE program, which is the county's business enterprise enhancement program, to assist in standardizing business processes across the county.

3) Other Funds account for various intergovernmental revenues and grants that are then transferred to specific programs and projects, such as the County Schools Program. Other Funds also includes revenue and expenditures for the Tax Title Fund, which accounts for the sale and distribution of money obtained from the sale of tax foreclosed property, Criminal Justice Assessment, including Court Security, and other non-departmental grants, such as the Veterans Services Program which is a program that began in FY 17-18.

4) Reserves accounts for the Rainy Day Fund which was established by the Board of Commissioners to be used in a financial emergency.

5) Insurance is the county's Self Insurance Program that is financed through assessments to the various departments to cover the costs of insurance premiums and claims, including current and future losses.