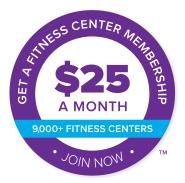

Available Through ChooseHealthy

The Active&Fit Direct<sup>™</sup> program allows you to choose from 9,000+ participating fitness centers and select YMCAs nationwide for \$25 a month (plus a \$25 enrollment fee and applicable taxes). Use our easy-to-search online directory to find a location and workout opportunities near you. Other benefits include online fitness tracking and the freedom to switch fitness centers to make sure you find the right fit.