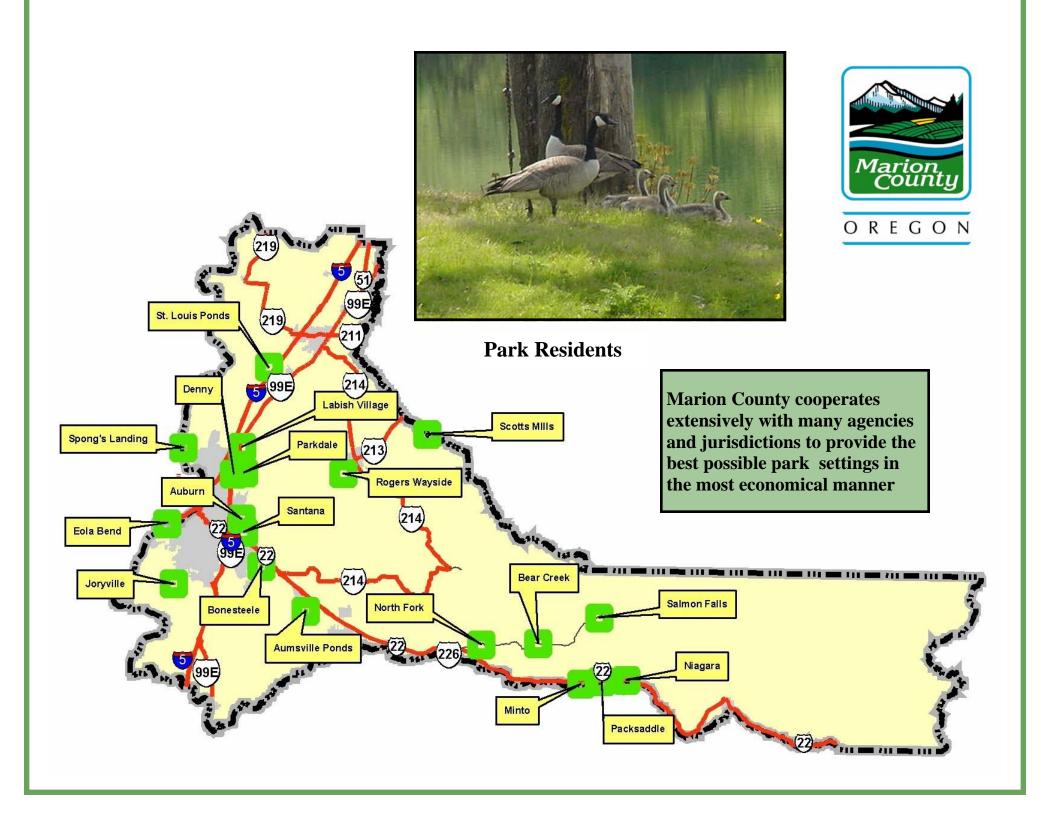

| •                                                                                                                                                                                                                                                      |   |                         |           |           |                           |                                      |                   |                 |                               |                                      |               |             |                  |                |
|--------------------------------------------------------------------------------------------------------------------------------------------------------------------------------------------------------------------------------------------------------|---|-------------------------|-----------|-----------|---------------------------|--------------------------------------|-------------------|-----------------|-------------------------------|--------------------------------------|---------------|-------------|------------------|----------------|
| Marion County has many beautiful parks for you and your family to enjoy. Regulations are posted in each park: please take time to familiarize yourself with these rules. Future visitors depend on how well the users of today take care of the parks. | W | P I C N I C T A B L E S | BARBEQUES | RESTROOMS | P L A Y E Q U I P M E N T | B<br>A<br>L<br>F<br>I<br>E<br>L<br>D | B I C Y C L I N G | MULTI USE COURT | W A T E R A C T I V I T I E S | B<br>O<br>A<br>T<br>R<br>A<br>M<br>P | F   S H   Z G | T R A I L S | HORSERIDING AREA | HORSESHOE PITS |
| Auburn                                                                                                                                                                                                                                                 |   | •                       |           |           | •                         | •                                    |                   |                 |                               |                                      |               |             |                  |                |
| Aumsville Ponds                                                                                                                                                                                                                                        |   | •                       |           | •         |                           |                                      |                   |                 | •                             |                                      | •             | •           |                  |                |
| Bear Creek                                                                                                                                                                                                                                             |   | •                       | •         | •         |                           |                                      |                   |                 | •                             |                                      | •             | •           |                  |                |
| Bonesteele                                                                                                                                                                                                                                             |   | •                       |           | •         |                           |                                      |                   |                 |                               |                                      |               | •           |                  |                |
| Denny                                                                                                                                                                                                                                                  |   | •                       |           |           | •                         |                                      |                   |                 |                               |                                      |               |             |                  | 0              |
| Eola Bend                                                                                                                                                                                                                                              |   | •                       |           |           |                           |                                      | •                 |                 |                               |                                      |               | •           |                  |                |
| Joryville                                                                                                                                                                                                                                              |   | •                       |           | •         |                           |                                      | •                 |                 |                               |                                      |               | •           | •                |                |
| Labish Village                                                                                                                                                                                                                                         |   | •                       |           |           | •                         | •                                    |                   | •               |                               |                                      |               |             |                  |                |
| Minto                                                                                                                                                                                                                                                  |   | •                       | •         | •         |                           |                                      |                   |                 | •                             |                                      | •             | •           |                  |                |
| Niagara                                                                                                                                                                                                                                                | ٥ | •                       | •         | •         |                           |                                      |                   |                 | •                             |                                      | •             | •           |                  |                |
| North Fork                                                                                                                                                                                                                                             |   | •                       |           | •         |                           |                                      |                   |                 | •                             |                                      | •             | •           |                  |                |
| Packsaddle                                                                                                                                                                                                                                             |   | •                       |           | •         |                           |                                      |                   |                 | •                             | •                                    | •             | •           |                  |                |
| Parkdale                                                                                                                                                                                                                                               |   | •                       | •         |           |                           |                                      | •                 |                 |                               |                                      |               |             |                  |                |
| Rogers Wayside                                                                                                                                                                                                                                         |   | •                       |           | •         |                           |                                      | •                 |                 |                               |                                      |               |             |                  |                |
| St. Louis Ponds                                                                                                                                                                                                                                        |   | •                       |           | •         |                           |                                      |                   |                 | •                             |                                      | •             |             |                  |                |
| Salmon Falls                                                                                                                                                                                                                                           |   | •                       |           | •         |                           |                                      |                   |                 | •                             |                                      | •             | •           |                  |                |
| Santana                                                                                                                                                                                                                                                |   | •                       |           |           | •                         | •                                    |                   | •               |                               |                                      |               |             |                  | •              |
| Scotts Mills                                                                                                                                                                                                                                           |   | •                       | •         | •         | •                         |                                      | •                 |                 | •                             |                                      | •             |             |                  | •              |
| Spong's Landing                                                                                                                                                                                                                                        | • | •                       | •         | •         | •                         | •                                    | •                 |                 | •                             |                                      | •             | •           |                  | 0              |