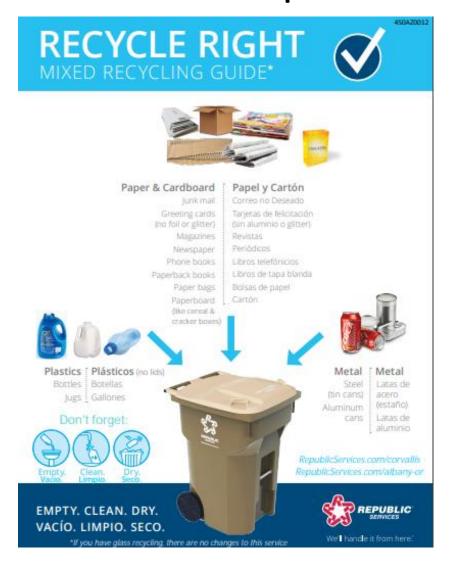

## hful Recycling

nixed recycling that can't be recycled can ruin the whole Il for what you can recycle and recycle right.

ncrecycles.net for answers!

# Wishful Recycling

Throwing items in curbside mixed recycling that can't be recycled can ruin the whole load. Be thankful for what you can recycle and recycle right.

Visit mcrecycles.net for answers!

be recycled can ruin the whole load.
Be thankful for what you can recycle and recycle right.

Visit mcrecycles.net for answers!

ful Recycling