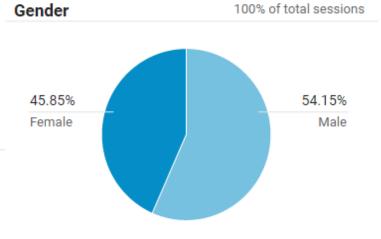

#### WANT MORE LIKES?

Create an ad to get more people to like your Page.

Promote Page

The number of people who saw any content by your Page or about your Page, grouped by age and gender.