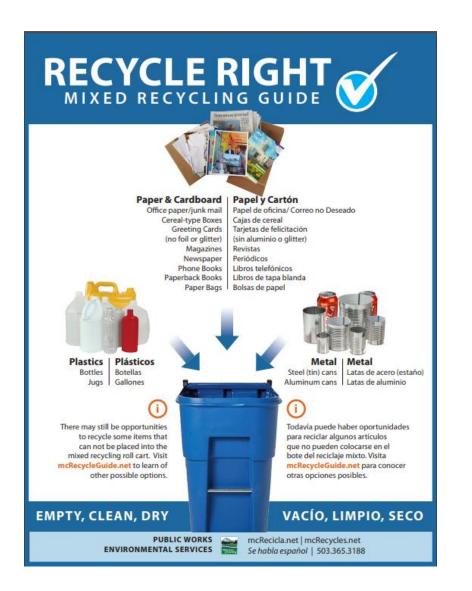

## hful Recycling

nixed recycling that can't be recycled can ruin the whole Il for what you can recycle and recycle right.

ncrecycles.net for answers!

# Wishful Recycling

Throwing items in curbside mixed recycling that can't be recycled can ruin the whole load. Be thankful for what you can recycle and recycle right.

Visit mcrecycles.net for answers!

be recycled can ruin the whole load.
Be thankful for what you can recycle and recycle right.

Visit mcrecycles.net for answers!

ful Recycling