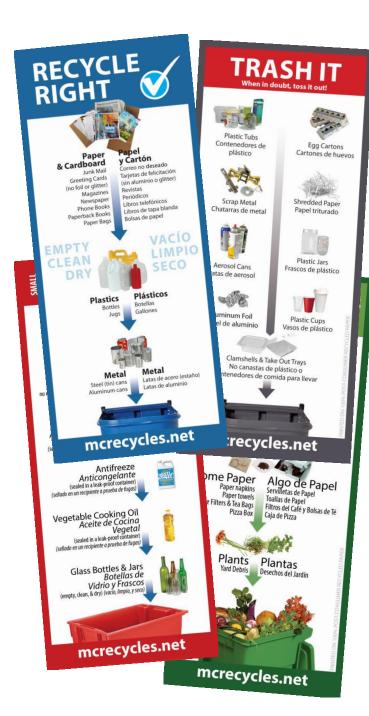

## hful Recycling

nixed recycling that can't be recycled can ruin the whole Il for what you can recycle and recycle right.

ncrecycles.net for answers!

# Wishful Recycling

Throwing items in curbside mixed recycling that can't be recycled can ruin the whole load. Be thankful for what you can recycle and recycle right.

Visit mcrecycles.net for answers!

be recycled can ruin the whole load.
Be thankful for what you can recycle and recycle right.

Visit mcrecycles.net for answers!

ful Recycling