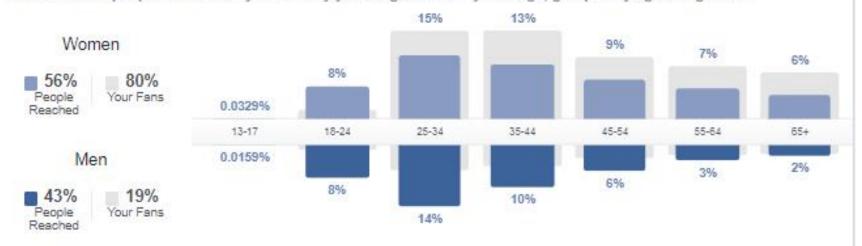

#### WANT MORE LIKES?

Create an ad to get more people to like your Page.

Promote Page

The number of people who saw any content by your Page or about your Page, grouped by age and gender.