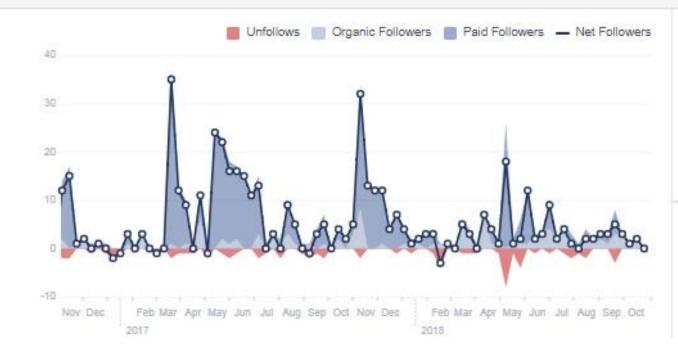

#### BENCHMARK

Compare your average performance over time.

Total Page Followers

## Net Followers

Net followers shows the number of new followers minus the number of unfollows.

#### BENCHMARK

Compare your average performance over time.

Unfollows

Organic Followers

Paid Followers /

Net Followers