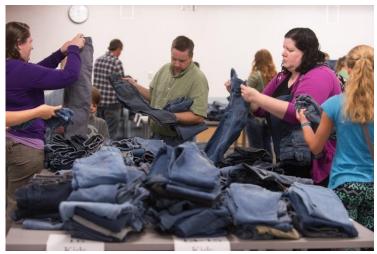

#### Master Recycler Program and Blue Jeans Swap Aug 23, 2018 🚅

Ever wonder what it takes to become a Master Recycler? the new Master Recycler Program Coordinator for Marion entails and if you would be the perfect candidate. Also fir old jeans to good use at the Blue Jeans Swap at the Saler