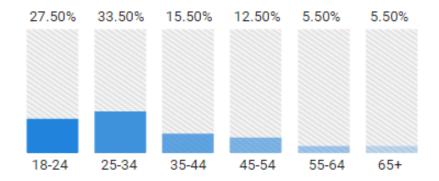

| Interest Ca | ategory                                             | 100% of total sessions    |
|-------------|-----------------------------------------------------|---------------------------|
| 5.49%       | Sports/ Individual Spo                              | rts/ Running & Walking    |
| 3.94%       | Computers & Electronic<br>Electronic Accessories    | cs/ Consumer Electronics/ |
| 3.05%       | Sports/ Individual Spo                              | rts/ Cycling              |
| 2.96%       | Food & Drinks/ Cookin                               | g & Recipe/ Soups & Stews |
| 2.45%       | Travel/ Tourist Destina<br>Historical Sites & Build |                           |