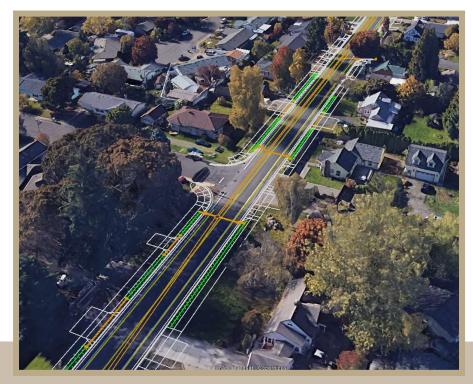

### HAYESVILLE DRIVE NE: PORTLAND ROAD NE TO FURHER STREET MARION COUNTY PUBLIC WORKS

# HAYESVILLE DRIVE NE

# **CONSTRUCTION ACTIVITIES**

- Widen the Road
- Bike Lanes
- Concrete Sidewalks & ADA Ramps
- Upgrade the Stormwater Facilities with WQ Swales
- Reconnect driveways
- Traffic Signal Modification
- Asphalt Pavement Overlay Except within city limits (near Happy Drive), working with City