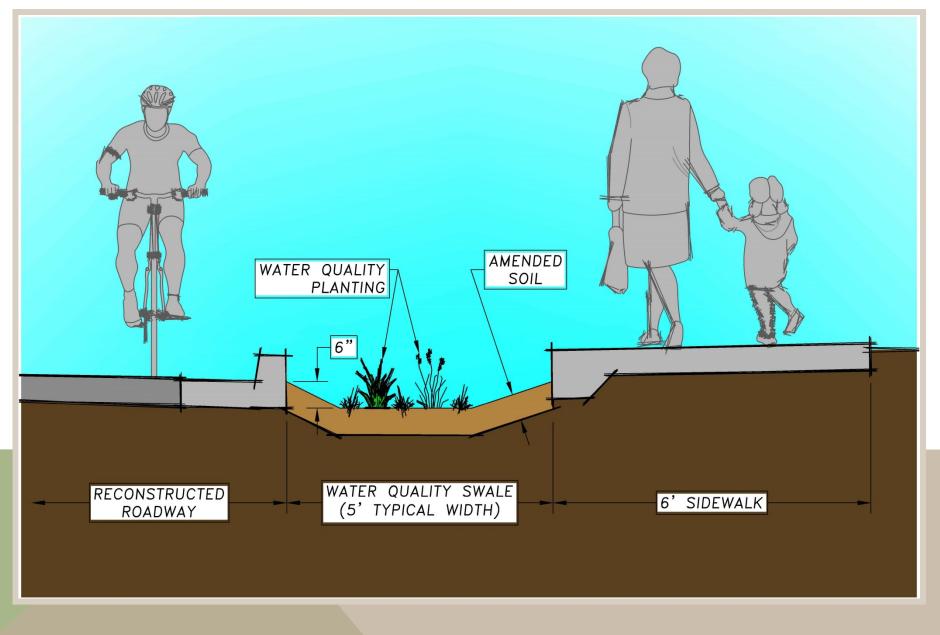

#### WATER QUALITY SWALES

# **CONSTRUCTION ACTIVITIES**

- Widen the Road
- Bike Lanes
- Concrete Sidewalks & ADA Ramps
- Upgrade the Stormwater Facilities with WQ Swales
- Reconnect driveways
- Traffic Signal Modification
- Asphalt Pavement Overlay Except within city limits (near Happy Drive), working with City