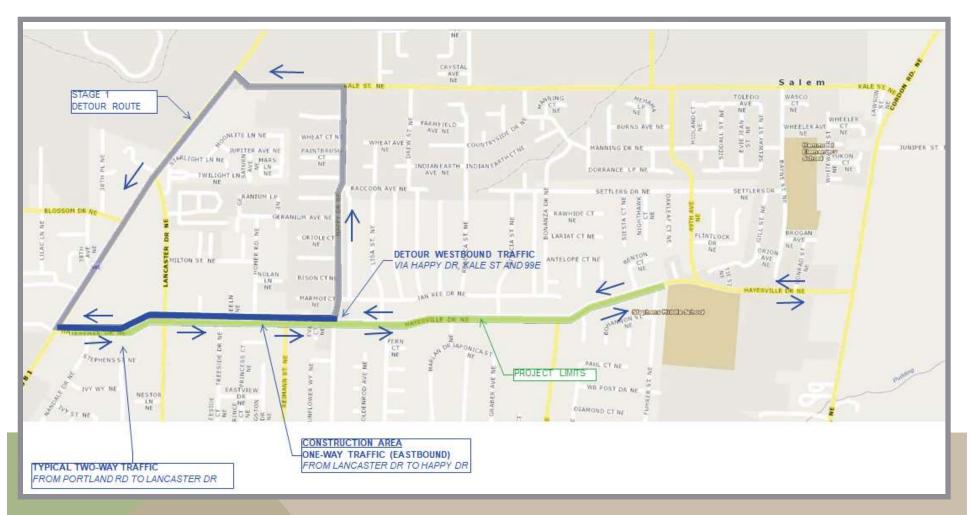

## **ACCESS DURING CONSTRUCTION**

- Pedestrian Access During Construction
- Closed Lane and Detour
- ➢ Flaggers
- Driveway Access
- Mail Delivery
- Parking

## **PHASED CONSTRUCTION**

- Reduces traffic delays
- Provides a safer work area
- Provides a safe walking path for pedestrian traffic
- Minimizes construction time
- Reduces the overall cost

#### **TEMPORARY TRAFFIC STAGES**