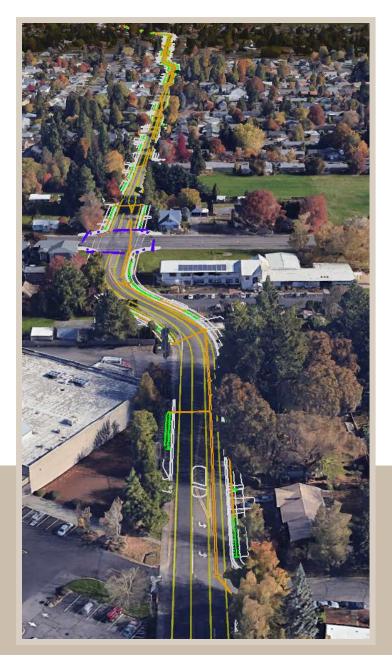

# **CONSTRUCTION ACTIVITIES**

- Widen the Road
- Bike Lanes
- Concrete Sidewalks & ADA Ramps
- Upgrade the Stormwater Facilities with WQ Swales
- Reconnect driveways
- Traffic Signal Modification
- Asphalt Pavement Overlay Except within city limits (near Happy Drive), working with City

#### HAYESVILLE DRIVE TYPICAL SECTION