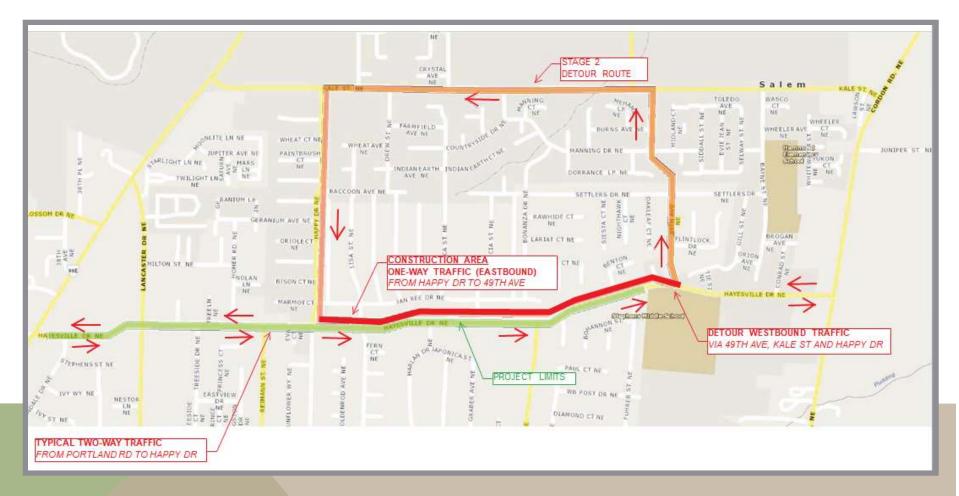

Except within city limits (near Happy Drive), working with City





#### HAYESVILLE DRIVE TYPICAL SECTION



#### WATER QUALITY SWALES



### **RECTANGULAR RAPID FLASHING BEACON (RRFB)**

- Make Crosswalks safer
- Alerts motorists when a pedestrian is at the crosswalk
- Marked Mid-block Crosswalk
   Cherriots Bus Stop
   (between Lancaster & Portland Road)





## **ACCESS DURING CONSTRUCTION**



- Pedestrian Access During Construction
- Closed Lane and Detour
- ➢ Flaggers
- Driveway Access
- Mail Delivery
- Parking



## **PHASED CONSTRUCTION**

- Reduces traffic delays
- Provides a safer work area
- Provides a safe walking path for pedestrian traffic
- Minimizes construction time
- Reduces the overall cost





#### **TEMPORARY TRAFFIC STAGES**





#### **TEMPORARY TRAFFIC STAGES**





# **CONSTRUCTION PROJECT - WEBSITE**

- Marion County Website
- Project Updates

#### http://www.co.marion.or.us/PW/

*†* Engineering *†* Construction Projects



| Construction Projects                                                      | Current Construction Projects                                                                                                                                                             |                                                |
|----------------------------------------------------------------------------|-------------------------------------------------------------------------------------------------------------------------------------------------------------------------------------------|------------------------------------------------|
|