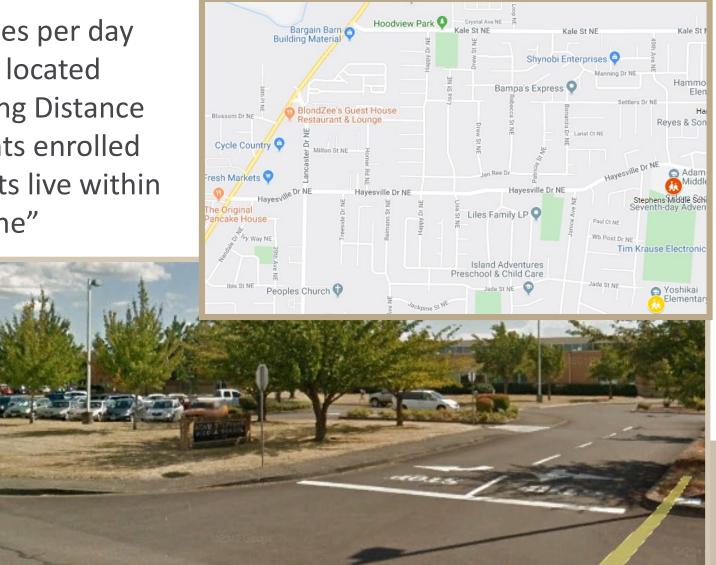

## SALEM KEIZER SCHOOL DISTRICT

- 5,700 vehicles per day
   Four Schools located within Walking Distance
   2,400 students enrolled
- Most students live within the "walk zone"