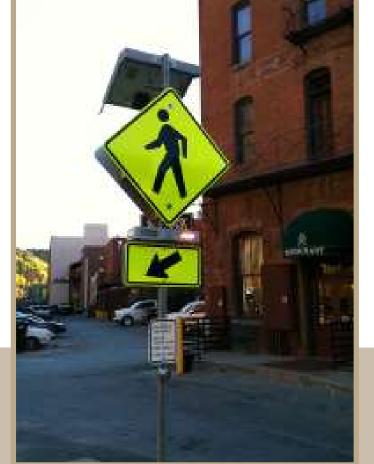

### **RECTANGULAR RAPID FLASHING BEACON (RRFB)**

- Make Crosswalks safer
- Alerts motorists when a pedestrian is at the crosswalk
- Marked Mid-block Crosswalk
   Cherriots Bus Stop
   (between Lancaster & Portland Road)