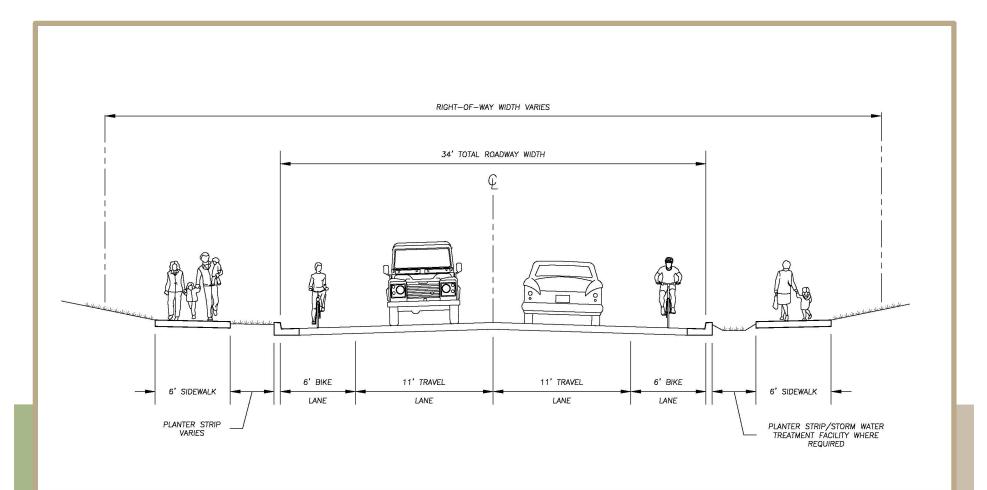

#### HAYESVILLE DRIVE TYPICAL SECTION

# **CONSTRUCTION ACTIVITIES**

- Widen the Road
- Bike Lanes
- Concrete Sidewalks & ADA Ramps
- Upgrade the Stormwater Facilities with WQ Swales
- Reconnect driveways
- Traffic Signal Modification
- Asphalt Pavement Overlay Except within city limits (near Happy Drive), working with City