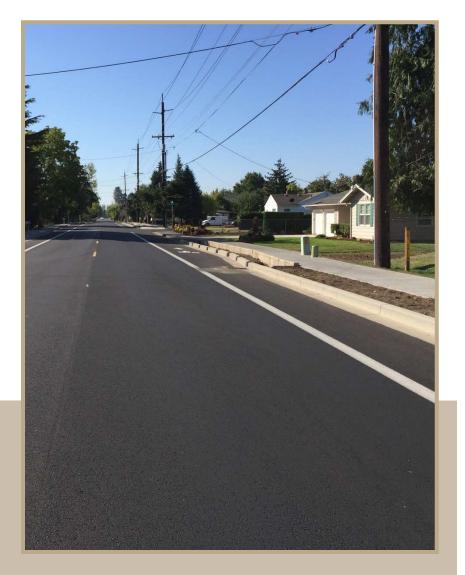

#### **EXISTING CONDITION**

Substandard sidewalk ramps

**Poor Asphalt Conditions** 

Intermittent Sidewalks

# **CONSTRUCTION ACTIVITIES**

- Widen the Road
- Bike Lanes
- Concrete Sidewalks & ADA Ramps
- Upgrade the Stormwater Facilities with WQ Swales
- Reconnect driveways
- Traffic Signal Modification
- Asphalt Pavement Overlay Except within city limits (near Happy Drive), working with City