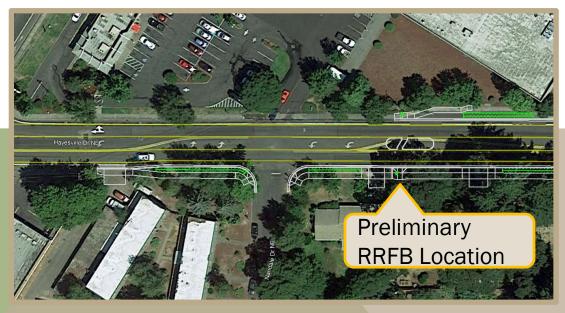

### **RECTANGULAR RAPID FLASHING BEACON (RRFB)**

- Make Crosswalks safer
- Alerts motorists when a pedestrian is at the crosswalk
- Marked Mid-block Crosswalk
   Cherriots Bus Stop
   (between Lancaster & Portland Road)