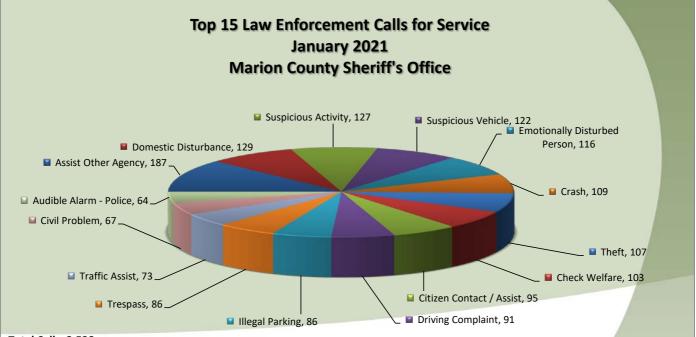

Total Calls: 2,528

| Other Types                           | #  | %     | Other Types                | # | %     |
|---------------------------------------|----|-------|----------------------------|---|-------|
| Attempt To Locate Person/ Vehicle     | 60 | 2.37% | Follow Up                  | 9 | 0.36% |
| Suspicious Person                     | 55 | 2.18% | Overdose                   | 8 | 0.32% |
| Stolen Vehicle                        | 50 | 1.98% | CPR                        | 5 | 0.20% |
| Traff Stop / Violation                | 42 | 1.66% | Unconscious / Unresponsive | 5 | 0.20% |
| Harassment                            | 41 | 1.62% | Community Event            | 5 | 0.20% |
| Noise Complaint                       | 40 | 1.58% | Fight                      | 5 | 0.20% |
| Criminal Mischief                     | 38 | 1.50% | Robbery                    | 5 | 0.20% |
| E911 Hangup                           | 37 | 1.46% | Eluding                    | 4 | 0.16% |
| Area Check                            | 35 | 1.38% | Graffiti                   | 4 | 0.16% |
| Shots Fired                           | 32 | 1.27% | Silent Alarm - Police      | 4 | 0.16% |
| Hit and Run                           | 31 | 1.23% | Emergency Message          | 3 | 0.12% |
| Fraudulent Document                   | 30 | 1.19% | Gun Shot Wound             | 3 | 0.12% |
| Disturbance                           | 29 | 1.15% | Message For Officer        | 3 | 0.12% |
| Miscellaneous Crime                   | 29 | 1.15% | Armed Person               | 3 | 0.12% |
| Warrant Number Assignment             | 27 | 1.07% | Intoxicated Person         | 3 | 0.12% |
| Death Investigation                   | 26 | 1.03% | Menacing                   | 3 | 0.12% |
| Assist Other Agency- Oregon State Pol | 23 |       | Person Choking             | 2 | 0.08% |
| Ordinance Violation                   | 23 | 0.91% | Water Rescue               | 2 | 0.08% |
| Found Property                        | 23 | 0.91% | Shots Fired at Residence   | 2 | 0.08% |
| Burglary                              | 20 | 0.79% | Fire Works                 | 2 | 0.08% |
| Driving Under Influence               | 19 | 0.75% | Smoke, Structure           | 2 | 0.08% |
| Animal Complaint                      | 19 | 0.75% | Escaped Criminal           | 2 | 0.08% |
| Officer Needs Cover                   | 16 | 0.63% | Open Door / Window         | 2 | 0.08% |
| Field Interrogation Report            | 15 | 0.59% | P&P Check                  | 2 | 0.08% |
| Runaway Juvenile                      | 13 | 0.51% | Transport                  | 2 | 0.08% |
| Assault Simple                        | 12 | 0.47% | Impounded Property         | 1 | 0.04% |
| Drug Offense                          | 12 | 0.47% | Arson                      | 1 | 0.04% |
| Prowler                               | 12 | 0.47% | House Fire                 | 1 | 0.04% |
| Sex Offense                           | 12 | 0.47% | Liquor Violation           | 1 | 0.04% |
| Theft - Shoplift                      | 11 |       | Car Fire                   | 1 | 0.04% |
| Missing Person                        | 11 | 0.44% | #N/A                       | 1 | 0.04% |
| Wire Down                             | 11 | 0.44% | Bomb Threat/ Device        | 1 | 0.04% |
| Driving While Suspended               | 10 | 0.40% |                            | 1 | 0.04% |
| 0                                     |    |       | Search and Rescue          | 1 | 0.04% |